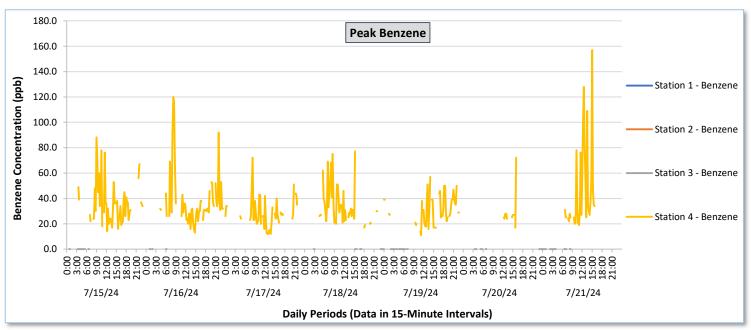

#### **Perimeter Air Monitoring Weekly Report**

Real-Time Multigas Monitoring Bristol Landfill Air Investigation July 15 - July 21, 2024

|               | Daily Statistics . | Station 1                              |                                                          |                                      |                                                          |                                        |                                                          | Station 2                              |                                                          |                                        |                                                          | Station 3                            |                                                          |                                            |                                                          | Station 4                                  |                                                          |                                            |                                                          |                                            |                                                          |                                            |                                                          |                                            |                                                          |
|---------------|--------------------|----------------------------------------|----------------------------------------------------------|--------------------------------------|----------------------------------------------------------|----------------------------------------|----------------------------------------------------------|----------------------------------------|----------------------------------------------------------|----------------------------------------|----------------------------------------------------------|--------------------------------------|----------------------------------------------------------|--------------------------------------------|----------------------------------------------------------|--------------------------------------------|----------------------------------------------------------|--------------------------------------------|----------------------------------------------------------|--------------------------------------------|----------------------------------------------------------|--------------------------------------------|----------------------------------------------------------|--------------------------------------------|----------------------------------------------------------|
| Date          |                    | TVOCs                                  |                                                          | H2S                                  |                                                          | Benzene                                |                                                          | TVOCs H2S                              |                                                          | Benzene                                |                                                          | TVOCs H2S                            |                                                          |                                            |                                                          | Ben:                                       | Benzene                                                  |                                            | TVOCs                                                    |                                            | H2S                                                      |                                            | Benzene                                                  |                                            |                                                          |
|               |                    | Average                                | Peak ppb                                                 | Average                              | Peak ppb                                                 | Average                                | Peak ppb                                                 | Average                                | Peak ppb                                                 | Average                                | Peak ppb                                                 | Average                              | Peak ppb                                                 | Average                                    | Peak ppb                                                 | Average                                    | Peak ppb                                                 | Average                                    | Peak ppb                                                 | Average                                    | Peak ppb                                                 | Average                                    | Peak ppb                                                 | Average                                    | Peak ppb                                                 |
|               |                    | Values from<br>15-minute<br>intervals. | 1-minute<br>max within<br>each 15<br>minute<br>interval. | ppb Values from 15-minute intervals. | 1-minute<br>max within<br>each 15<br>minute<br>interval. | values from<br>15-minute<br>intervals. | 1-minute<br>max within<br>each 15<br>minute<br>interval. | values from<br>15-minute<br>intervals. | 1-minute<br>max within<br>each 15<br>minute<br>interval. | values from<br>15-minute<br>intervals. | 1-minute<br>max within<br>each 15<br>minute<br>interval. | ppb Values from 15-minute intervals. | 1-minute<br>max within<br>each 15<br>minute<br>interval. | values<br>from 15-<br>minute<br>intervals. | 1-minute<br>max within<br>each 15<br>minute<br>interval. |
| July 15, 2024 | Minimum            | 0.0                                    | 0.0                                                      | 0.0                                  | 0.0                                                      | -                                      | -                                                        | -                                      | -                                                        | -                                      | -                                                        | -                                    | -                                                        | 0.0                                        | 0.0                                                      | 0.0                                        | 0.0                                                      | -                                          | -                                                        | 375.3                                      | 453.0                                                    | 0.0                                        | 0.0                                                      | 11.5                                       | 14.0                                                     |
|               | Maximum            | 0.0                                    | 0.0                                                      | 0.0                                  | 0.0                                                      | -                                      | -                                                        | -                                      | -                                                        | -                                      | -                                                        | -                                    | -                                                        | 133.3                                      | 138.0                                                    | 0.0                                        | 0.0                                                      | -                                          | -                                                        | 1,476.9                                    | 3,929.0                                                  | 16.9                                       | 59.0                                                     | 57.2                                       | 88.0                                                     |
|               | Average            | 0.0                                    | 0.0                                                      | 0.0                                  | 0.0                                                      | -                                      | -                                                        | -                                      | -                                                        | -                                      | -                                                        | -                                    | -                                                        | 50.8                                       | 54.1                                                     | 0.0                                        | 0.0                                                      | -                                          | -                                                        | 623.3                                      | 1,221.6                                                  | 2.3                                        | 14.3                                                     | 27.1                                       | 35.9                                                     |
| July 16, 2024 | Minimum            | 0.0                                    | 0.0                                                      | 0.0                                  | 0.0                                                      | -                                      |                                                          |                                        |                                                          | -                                      | -                                                        |                                      | -                                                        | 0.0                                        | 0.0                                                      | 0.0                                        | 0.0                                                      |                                            | -                                                        | 368.4                                      | 430.0                                                    | 0.0                                        | 0.0                                                      | 12.5                                       | 13.0                                                     |
|               | Maximum            | 0.0                                    | 0.0                                                      | 0.0                                  | 0.0                                                      | -                                      | -                                                        | -                                      | -                                                        | -                                      | -                                                        | -                                    | -                                                        | 151.2                                      | 183.0                                                    | 0.0                                        | 0.0                                                      |                                            |                                                          | 2,228.4                                    | 6,390.0                                                  | 28.2                                       | 157.0                                                    | 57.7                                       | 120.0                                                    |
|               | Average            | 0.0                                    | 0.0                                                      | 0.0                                  | 0.0                                                      | -                                      |                                                          | -                                      |                                                          | -                                      | -                                                        | -                                    | -                                                        | 67.5                                       | 71.4                                                     | 0.0                                        | 0.0                                                      |                                            | ,                                                        | 664.9                                      | 1,268.8                                                  | 3.7                                        | 18.7                                                     | 28.1                                       | 38.3                                                     |
| July 17, 2024 | Minimum            | 0.0                                    | 0.0                                                      | 0.0                                  | 0.0                                                      | -                                      | -                                                        |                                        |                                                          | -                                      | -                                                        | -                                    | -                                                        | 0.0                                        | 0.0                                                      | 0.0                                        | 0.0                                                      | -                                          | -                                                        | 385.8                                      | 396.0                                                    | 0.0                                        | 0.0                                                      | 11.0                                       | 12.0                                                     |
|               | Maximum            | 0.0                                    | 0.0                                                      | 0.9                                  | 5.0                                                      | -                                      | -                                                        | -                                      | -                                                        | -                                      | -                                                        | -                                    | -                                                        | 85.3                                       | 97.0                                                     | 1.5                                        | 5.0                                                      | -                                          |                                                          | 960.1                                      | 3,599.0                                                  | 11.9                                       | 47.0                                                     | 37.0                                       | 72.0                                                     |
|               | Average            | 0.0                                    | 0.0                                                      | 0.0                                  | 0.1                                                      | -                                      | -                                                        | -                                      | -                                                        | -                                      | -                                                        | -                                    | -                                                        | 27.0                                       | 30.3                                                     | 0.0                                        | 0.1                                                      | -                                          | -                                                        | 574.7                                      | 970.0                                                    | 1.7                                        | 8.6                                                      | 23.3                                       | 28.6                                                     |
| July 18, 2024 | Minimum            | 0.0                                    | 0.0                                                      | 0.0                                  | 0.0                                                      |                                        |                                                          |                                        |                                                          | _                                      | _                                                        | _                                    | -                                                        | 0.0                                        | 0.0                                                      | 0.0                                        | 0.0                                                      |                                            |                                                          | 431.6                                      | 445.0                                                    | 0.0                                        | 0.0                                                      | 16.5                                       | 17.0                                                     |
|               | Maximum            | 0.0                                    | 0.0                                                      | 0.0                                  | 0.0                                                      | _                                      | _                                                        |                                        |                                                          |                                        | _                                                        | _                                    | _                                                        | 62.3                                       | 74.0                                                     | 0.0                                        | 0.0                                                      | _                                          | -                                                        | 1,288.4                                    | 3,807.0                                                  | 15.8                                       | 52.0                                                     | 43.3                                       | 80.0                                                     |
|               | Average            | 0.0                                    | 0.0                                                      | 0.0                                  | 0.0                                                      |                                        |                                                          |                                        |                                                          | _                                      |                                                          |                                      | _                                                        | 12.0                                       | 15.7                                                     | 0.0                                        | 0.0                                                      | _                                          | -                                                        | 604.5                                      | 1,089.3                                                  | 2.1                                        | 9.8                                                      | 26.2                                       | 34.8                                                     |
| $\sqsubseteq$ |                    |                                        |                                                          |                                      |                                                          |                                        |                                                          |                                        |                                                          |                                        |                                                          |                                      |                                                          |                                            |                                                          |                                            |                                                          |                                            |                                                          |                                            | 2,000.0                                                  |                                            |                                                          |                                            |                                                          |
| July 19, 2024 | Minimum            | 0.0                                    | 0.0                                                      | 0.0                                  | 0.0                                                      | -                                      | -                                                        | 22.1                                   | 25.0                                                     | 0.0                                    | 0.0                                                      | -                                    | -                                                        | 0.0                                        | 0.0                                                      | 0.0                                        | 0.0                                                      | -                                          | -                                                        | 387.1                                      | 402.0                                                    | 0.0                                        | 0.0                                                      | 10.5                                       | 11.0                                                     |
|               | Maximum            | 0.0                                    | 0.0                                                      | 0.0                                  | 0.0                                                      | -                                      | -                                                        | 95.5                                   | 96.0                                                     | 0.0                                    | 0.0                                                      | -                                    | -                                                        | 69.5                                       | 76.0                                                     | 0.0                                        | 0.0                                                      | -                                          | -                                                        | 1,198.7                                    | 2,554.0                                                  | 19.6                                       | 58.0                                                     | 38.1                                       | 57.0                                                     |
|               | Average            | 0.0                                    | 0.0                                                      | 0.0                                  | 0.0                                                      | -                                      | -                                                        | 58.3                                   | 61.9                                                     | 0.0                                    | 0.0                                                      | -                                    | -                                                        | 16.0                                       | 20.3                                                     | 0.0                                        | 0.0                                                      | -                                          | -                                                        | 574.2                                      | 905.6                                                    | 2.1                                        | 10.9                                                     | 25.7                                       | 31.7                                                     |
| July 20, 2024 | Minimum            | 0.0                                    | 0.0                                                      | 0.0                                  | 0.0                                                      | -                                      | -                                                        | 20.0                                   | 21.0                                                     | 0.0                                    | 0.0                                                      | -                                    | -                                                        | 0.0                                        | 0.0                                                      | 0.0                                        | 0.0                                                      | -                                          | -                                                        | 365.4                                      | 380.0                                                    | 0.0                                        | 0.0                                                      | 17.0                                       | 17.0                                                     |
|               | Maximum            | 18.9                                   | 31.0                                                     | 0.0                                  | 0.0                                                      | -                                      | -                                                        | 83.1                                   | 93.0                                                     | 0.0                                    | 0.0                                                      | -                                    | -                                                        | 75.5                                       | 78.0                                                     | 0.0                                        | 0.0                                                      | -                                          | -                                                        | 856.3                                      | 3,070.0                                                  | 15.5                                       | 48.0                                                     | 42.2                                       | 72.0                                                     |
|               | Average            | 1.0                                    | 2.5                                                      | 0.0                                  | 0.0                                                      | -                                      | -                                                        | 51.7                                   | 54.5                                                     | 0.0                                    | 0.0                                                      | -                                    | -                                                        | 9.8                                        | 12.5                                                     | 0.0                                        | 0.0                                                      | -                                          | -                                                        | 452.9                                      | 625.7                                                    | 1.6                                        | 7.9                                                      | 27.3                                       | 31.6                                                     |
| July 21, 2024 | Minimum            | 0.0                                    | 0.0                                                      | 0.0                                  | 0.0                                                      | -                                      |                                                          | 9.3                                    | 10.0                                                     | 0.0                                    | 0.0                                                      | -                                    | -                                                        | 0.0                                        | 0.0                                                      | 0.0                                        | 0.0                                                      | -                                          | -                                                        | 303.2                                      | 322.0                                                    | 0.0                                        | 0.0                                                      | 15.8                                       | 19.0                                                     |
|               | Maximum            | 11.9                                   | 39.0                                                     | 0.0                                  | 0.0                                                      | -                                      | -                                                        | 87.1                                   | 93.0                                                     | 0.0                                    | 0.0                                                      | -                                    | -                                                        | 10.6                                       | 55.0                                                     | 0.1                                        | 1.0                                                      | -                                          | -                                                        | 2,041.0                                    | 7,387.0                                                  | 42.5                                       | 120.0                                                    | 57.8                                       | 157.0                                                    |
|               | Average            | 0.2                                    | 0.7                                                      | 0.0                                  | 0.0                                                      | -                                      | -                                                        | 44.8                                   | 49.0                                                     | 0.0                                    | 0.0                                                      | -                                    | -                                                        | 0.8                                        | 3.4                                                      | 0.0                                        | 0.0                                                      | -                                          | -                                                        | 541.3                                      | 1,126.9                                                  | 4.6                                        | 20.8                                                     | 29.7                                       | 45.1                                                     |