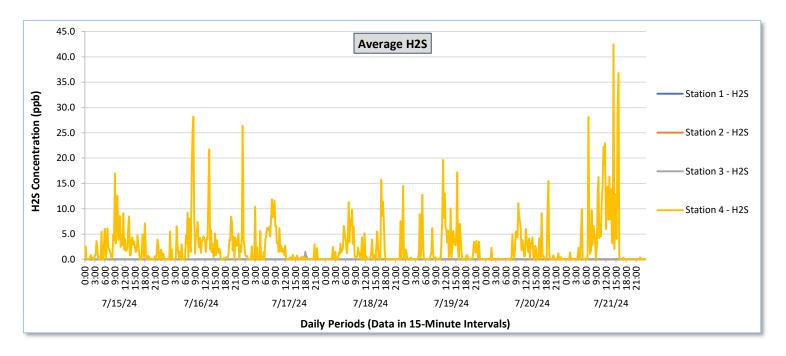

#### **Perimeter Air Monitoring Weekly Report**

Real-Time Multigas Monitoring Bristol Landfill Air Investigation July 15 - July 21, 2024

|               | Daily Statistics . | Station 1                              |                                                          |                                      |                                                          |                                        |                                                          | Station 2                              |                                                          |                                        |                                                          | Station 3                            |                                                          |                                            |                                                          | Station 4                                  |                                                          |                                            |                                                          |                                            |                                                          |                                            |                                                          |                                            |                                                          |
|---------------|--------------------|----------------------------------------|----------------------------------------------------------|--------------------------------------|----------------------------------------------------------|----------------------------------------|----------------------------------------------------------|----------------------------------------|----------------------------------------------------------|----------------------------------------|----------------------------------------------------------|--------------------------------------|----------------------------------------------------------|--------------------------------------------|----------------------------------------------------------|--------------------------------------------|----------------------------------------------------------|--------------------------------------------|----------------------------------------------------------|--------------------------------------------|----------------------------------------------------------|--------------------------------------------|----------------------------------------------------------|--------------------------------------------|----------------------------------------------------------|
| Date          |                    | TVOCs                                  |                                                          | H2S                                  |                                                          | Benzene                                |                                                          | TVOCs H2S                              |                                                          | Benzene                                |                                                          | TVOCs H2S                            |                                                          |                                            |                                                          | Ben:                                       | Benzene                                                  |                                            | TVOCs                                                    |                                            | H2S                                                      |                                            | Benzene                                                  |                                            |                                                          |
|               |                    | Average                                | Peak ppb                                                 | Average                              | Peak ppb                                                 | Average                                | Peak ppb                                                 | Average                                | Peak ppb                                                 | Average                                | Peak ppb                                                 | Average                              | Peak ppb                                                 | Average                                    | Peak ppb                                                 | Average                                    | Peak ppb                                                 | Average                                    | Peak ppb                                                 | Average                                    | Peak ppb                                                 | Average                                    | Peak ppb                                                 | Average                                    | Peak ppb                                                 |
|               |                    | Values from<br>15-minute<br>intervals. | 1-minute<br>max within<br>each 15<br>minute<br>interval. | ppb Values from 15-minute intervals. | 1-minute<br>max within<br>each 15<br>minute<br>interval. | values from<br>15-minute<br>intervals. | 1-minute<br>max within<br>each 15<br>minute<br>interval. | values from<br>15-minute<br>intervals. | 1-minute<br>max within<br>each 15<br>minute<br>interval. | values from<br>15-minute<br>intervals. | 1-minute<br>max within<br>each 15<br>minute<br>interval. | ppb Values from 15-minute intervals. | 1-minute<br>max within<br>each 15<br>minute<br>interval. | values<br>from 15-<br>minute<br>intervals. | 1-minute<br>max within<br>each 15<br>minute<br>interval. |
| July 15, 2024 | Minimum            | 0.0                                    | 0.0                                                      | 0.0                                  | 0.0                                                      | -                                      | -                                                        | -                                      | -                                                        | -                                      | -                                                        | -                                    | -                                                        | 0.0                                        | 0.0                                                      | 0.0                                        | 0.0                                                      | -                                          | -                                                        | 375.3                                      | 453.0                                                    | 0.0                                        | 0.0                                                      | 11.5                                       | 14.0                                                     |
|               | Maximum            | 0.0                                    | 0.0                                                      | 0.0                                  | 0.0                                                      | -                                      | -                                                        | -                                      | -                                                        | -                                      | -                                                        | -                                    | -                                                        | 133.3                                      | 138.0                                                    | 0.0                                        | 0.0                                                      | -                                          | -                                                        | 1,476.9                                    | 3,929.0                                                  | 16.9                                       | 59.0                                                     | 57.2                                       | 88.0                                                     |
|               | Average            | 0.0                                    | 0.0                                                      | 0.0                                  | 0.0                                                      | -                                      | -                                                        | -                                      | -                                                        | -                                      | -                                                        | -                                    | -                                                        | 50.8                                       | 54.1                                                     | 0.0                                        | 0.0                                                      | -                                          | -                                                        | 623.3                                      | 1,221.6                                                  | 2.3                                        | 14.3                                                     | 27.1                                       | 35.9                                                     |
| July 16, 2024 | Minimum            | 0.0                                    | 0.0                                                      | 0.0                                  | 0.0                                                      | -                                      |                                                          |                                        |                                                          | -                                      | -                                                        |                                      | -                                                        | 0.0                                        | 0.0                                                      | 0.0                                        | 0.0                                                      |                                            | -                                                        | 368.4                                      | 430.0                                                    | 0.0                                        | 0.0                                                      | 12.5                                       | 13.0                                                     |
|               | Maximum            | 0.0                                    | 0.0                                                      | 0.0                                  | 0.0                                                      | -                                      | -                                                        | -                                      | -                                                        | -                                      | -                                                        | -                                    | -                                                        | 151.2                                      | 183.0                                                    | 0.0                                        | 0.0                                                      |                                            |                                                          | 2,228.4                                    | 6,390.0                                                  | 28.2                                       | 157.0                                                    | 57.7                                       | 120.0                                                    |
|               | Average            | 0.0                                    | 0.0                                                      | 0.0                                  | 0.0                                                      | -                                      |                                                          | -                                      |                                                          | -                                      | -                                                        | -                                    | -                                                        | 67.5                                       | 71.4                                                     | 0.0                                        | 0.0                                                      |                                            | ,                                                        | 664.9                                      | 1,268.8                                                  | 3.7                                        | 18.7                                                     | 28.1                                       | 38.3                                                     |
| July 17, 2024 | Minimum            | 0.0                                    | 0.0                                                      | 0.0                                  | 0.0                                                      | -                                      | -                                                        |                                        |                                                          | -                                      | -                                                        | -                                    | -                                                        | 0.0                                        | 0.0                                                      | 0.0                                        | 0.0                                                      | -                                          | -                                                        | 385.8                                      | 396.0                                                    | 0.0                                        | 0.0                                                      | 11.0                                       | 12.0                                                     |
|               | Maximum            | 0.0                                    | 0.0                                                      | 0.9                                  | 5.0                                                      | -                                      | -                                                        | -                                      | -                                                        | -                                      | -                                                        | -                                    | -                                                        | 85.3                                       | 97.0                                                     | 1.5                                        | 5.0                                                      | -                                          |                                                          | 960.1                                      | 3,599.0                                                  | 11.9                                       | 47.0                                                     | 37.0                                       | 72.0                                                     |
|               | Average            | 0.0                                    | 0.0                                                      | 0.0                                  | 0.1                                                      | -                                      | -                                                        | -                                      | -                                                        | -                                      | -                                                        | -                                    | -                                                        | 27.0                                       | 30.3                                                     | 0.0                                        | 0.1                                                      | -                                          | -                                                        | 574.7                                      | 970.0                                                    | 1.7                                        | 8.6                                                      | 23.3                                       | 28.6                                                     |
| July 18, 2024 | Minimum            | 0.0                                    | 0.0                                                      | 0.0                                  | 0.0                                                      |                                        |                                                          |                                        |                                                          | _                                      | _                                                        | _                                    | -                                                        | 0.0                                        | 0.0                                                      | 0.0                                        | 0.0                                                      |                                            |                                                          | 431.6                                      | 445.0                                                    | 0.0                                        | 0.0                                                      | 16.5                                       | 17.0                                                     |
|               | Maximum            | 0.0                                    | 0.0                                                      | 0.0                                  | 0.0                                                      | _                                      | _                                                        |                                        |                                                          |                                        | _                                                        | _                                    | _                                                        | 62.3                                       | 74.0                                                     | 0.0                                        | 0.0                                                      | _                                          | -                                                        | 1,288.4                                    | 3,807.0                                                  | 15.8                                       | 52.0                                                     | 43.3                                       | 80.0                                                     |
|               | Average            | 0.0                                    | 0.0                                                      | 0.0                                  | 0.0                                                      |                                        |                                                          |                                        |                                                          | _                                      |                                                          |                                      | _                                                        | 12.0                                       | 15.7                                                     | 0.0                                        | 0.0                                                      | _                                          | -                                                        | 604.5                                      | 1,089.3                                                  | 2.1                                        | 9.8                                                      | 26.2                                       | 34.8                                                     |
| $\sqsubseteq$ |                    |                                        |                                                          |                                      |                                                          |                                        |                                                          |                                        |                                                          |                                        |                                                          |                                      |                                                          |                                            |                                                          |                                            |                                                          |                                            |                                                          |                                            | 2,000.0                                                  |                                            |                                                          |                                            |                                                          |
| July 19, 2024 | Minimum            | 0.0                                    | 0.0                                                      | 0.0                                  | 0.0                                                      | -                                      | -                                                        | 22.1                                   | 25.0                                                     | 0.0                                    | 0.0                                                      | -                                    | -                                                        | 0.0                                        | 0.0                                                      | 0.0                                        | 0.0                                                      | -                                          | -                                                        | 387.1                                      | 402.0                                                    | 0.0                                        | 0.0                                                      | 10.5                                       | 11.0                                                     |
|               | Maximum            | 0.0                                    | 0.0                                                      | 0.0                                  | 0.0                                                      | -                                      | -                                                        | 95.5                                   | 96.0                                                     | 0.0                                    | 0.0                                                      | -                                    | -                                                        | 69.5                                       | 76.0                                                     | 0.0                                        | 0.0                                                      | -                                          | -                                                        | 1,198.7                                    | 2,554.0                                                  | 19.6                                       | 58.0                                                     | 38.1                                       | 57.0                                                     |
|               | Average            | 0.0                                    | 0.0                                                      | 0.0                                  | 0.0                                                      | -                                      | -                                                        | 58.3                                   | 61.9                                                     | 0.0                                    | 0.0                                                      | -                                    | -                                                        | 16.0                                       | 20.3                                                     | 0.0                                        | 0.0                                                      | -                                          | -                                                        | 574.2                                      | 905.6                                                    | 2.1                                        | 10.9                                                     | 25.7                                       | 31.7                                                     |
| July 20, 2024 | Minimum            | 0.0                                    | 0.0                                                      | 0.0                                  | 0.0                                                      | -                                      | -                                                        | 20.0                                   | 21.0                                                     | 0.0                                    | 0.0                                                      | -                                    | -                                                        | 0.0                                        | 0.0                                                      | 0.0                                        | 0.0                                                      | -                                          | -                                                        | 365.4                                      | 380.0                                                    | 0.0                                        | 0.0                                                      | 17.0                                       | 17.0                                                     |
|               | Maximum            | 18.9                                   | 31.0                                                     | 0.0                                  | 0.0                                                      | -                                      | -                                                        | 83.1                                   | 93.0                                                     | 0.0                                    | 0.0                                                      | -                                    | -                                                        | 75.5                                       | 78.0                                                     | 0.0                                        | 0.0                                                      | -                                          | -                                                        | 856.3                                      | 3,070.0                                                  | 15.5                                       | 48.0                                                     | 42.2                                       | 72.0                                                     |
|               | Average            | 1.0                                    | 2.5                                                      | 0.0                                  | 0.0                                                      | -                                      | -                                                        | 51.7                                   | 54.5                                                     | 0.0                                    | 0.0                                                      | -                                    | -                                                        | 9.8                                        | 12.5                                                     | 0.0                                        | 0.0                                                      | -                                          | -                                                        | 452.9                                      | 625.7                                                    | 1.6                                        | 7.9                                                      | 27.3                                       | 31.6                                                     |
| July 21, 2024 | Minimum            | 0.0                                    | 0.0                                                      | 0.0                                  | 0.0                                                      | -                                      |                                                          | 9.3                                    | 10.0                                                     | 0.0                                    | 0.0                                                      | -                                    | -                                                        | 0.0                                        | 0.0                                                      | 0.0                                        | 0.0                                                      | -                                          | -                                                        | 303.2                                      | 322.0                                                    | 0.0                                        | 0.0                                                      | 15.8                                       | 19.0                                                     |
|               | Maximum            | 11.9                                   | 39.0                                                     | 0.0                                  | 0.0                                                      | -                                      | -                                                        | 87.1                                   | 93.0                                                     | 0.0                                    | 0.0                                                      | -                                    | -                                                        | 10.6                                       | 55.0                                                     | 0.1                                        | 1.0                                                      | -                                          | -                                                        | 2,041.0                                    | 7,387.0                                                  | 42.5                                       | 120.0                                                    | 57.8                                       | 157.0                                                    |
|               | Average            | 0.2                                    | 0.7                                                      | 0.0                                  | 0.0                                                      | -                                      | -                                                        | 44.8                                   | 49.0                                                     | 0.0                                    | 0.0                                                      | -                                    | -                                                        | 0.8                                        | 3.4                                                      | 0.0                                        | 0.0                                                      | -                                          | -                                                        | 541.3                                      | 1,126.9                                                  | 4.6                                        | 20.8                                                     | 29.7                                       | 45.1                                                     |