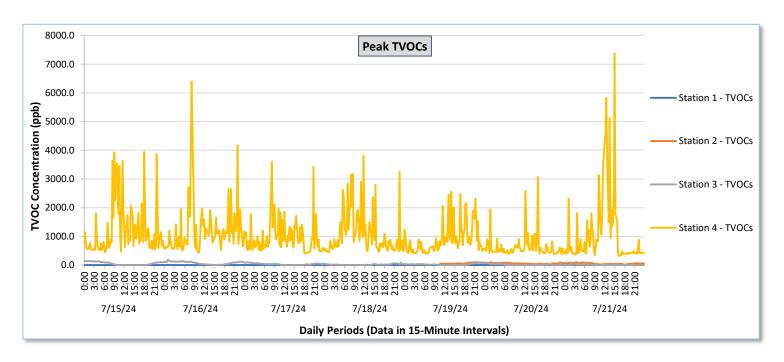

#### **Perimeter Air Monitoring Weekly Report**

Real-Time Multigas Monitoring Bristol Landfill Air Investigation July 15 - July 21, 2024

|               | Daily Statistics . | Station 1                              |                                                          |                                      |                                                          |                                        |                                                          | Station 2                              |                                                          |                                        |                                                          | Station 3                            |                                                          |                                            |                                                          | Station 4                                  |                                                          |                                            |                                                          |                                            |                                                          |                                            |                                                          |                                            |                                                          |
|---------------|--------------------|----------------------------------------|----------------------------------------------------------|--------------------------------------|----------------------------------------------------------|----------------------------------------|----------------------------------------------------------|----------------------------------------|----------------------------------------------------------|----------------------------------------|----------------------------------------------------------|--------------------------------------|----------------------------------------------------------|--------------------------------------------|----------------------------------------------------------|--------------------------------------------|----------------------------------------------------------|--------------------------------------------|----------------------------------------------------------|--------------------------------------------|----------------------------------------------------------|--------------------------------------------|----------------------------------------------------------|--------------------------------------------|----------------------------------------------------------|
| Date          |                    | TVOCs                                  |                                                          | H2S                                  |                                                          | Benzene                                |                                                          | TVOCs H2S                              |                                                          | Benzene                                |                                                          | TVOCs H2S                            |                                                          |                                            |                                                          | Ben:                                       | Benzene                                                  |                                            | TVOCs                                                    |                                            | H2S                                                      |                                            | Benzene                                                  |                                            |                                                          |
|               |                    | Average                                | Peak ppb                                                 | Average                              | Peak ppb                                                 | Average                                | Peak ppb                                                 | Average                                | Peak ppb                                                 | Average                                | Peak ppb                                                 | Average                              | Peak ppb                                                 | Average                                    | Peak ppb                                                 | Average                                    | Peak ppb                                                 | Average                                    | Peak ppb                                                 | Average                                    | Peak ppb                                                 | Average                                    | Peak ppb                                                 | Average                                    | Peak ppb                                                 |
|               |                    | Values from<br>15-minute<br>intervals. | 1-minute<br>max within<br>each 15<br>minute<br>interval. | ppb Values from 15-minute intervals. | 1-minute<br>max within<br>each 15<br>minute<br>interval. | values from<br>15-minute<br>intervals. | 1-minute<br>max within<br>each 15<br>minute<br>interval. | values from<br>15-minute<br>intervals. | 1-minute<br>max within<br>each 15<br>minute<br>interval. | values from<br>15-minute<br>intervals. | 1-minute<br>max within<br>each 15<br>minute<br>interval. | ppb Values from 15-minute intervals. | 1-minute<br>max within<br>each 15<br>minute<br>interval. | values<br>from 15-<br>minute<br>intervals. | 1-minute<br>max within<br>each 15<br>minute<br>interval. |
| July 15, 2024 | Minimum            | 0.0                                    | 0.0                                                      | 0.0                                  | 0.0                                                      | -                                      | -                                                        | -                                      | -                                                        | -                                      | -                                                        | -                                    | -                                                        | 0.0                                        | 0.0                                                      | 0.0                                        | 0.0                                                      | -                                          | -                                                        | 375.3                                      | 453.0                                                    | 0.0                                        | 0.0                                                      | 11.5                                       | 14.0                                                     |
|               | Maximum            | 0.0                                    | 0.0                                                      | 0.0                                  | 0.0                                                      | -                                      | -                                                        | -                                      | -                                                        | -                                      | -                                                        | -                                    | -                                                        | 133.3                                      | 138.0                                                    | 0.0                                        | 0.0                                                      | -                                          | -                                                        | 1,476.9                                    | 3,929.0                                                  | 16.9                                       | 59.0                                                     | 57.2                                       | 88.0                                                     |
|               | Average            | 0.0                                    | 0.0                                                      | 0.0                                  | 0.0                                                      | -                                      | -                                                        | -                                      | -                                                        | -                                      | -                                                        | -                                    | -                                                        | 50.8                                       | 54.1                                                     | 0.0                                        | 0.0                                                      | -                                          | -                                                        | 623.3                                      | 1,221.6                                                  | 2.3                                        | 14.3                                                     | 27.1                                       | 35.9                                                     |
| July 16, 2024 | Minimum            | 0.0                                    | 0.0                                                      | 0.0                                  | 0.0                                                      | -                                      |                                                          |                                        |                                                          | -                                      | -                                                        |                                      | -                                                        | 0.0                                        | 0.0                                                      | 0.0                                        | 0.0                                                      |                                            | -                                                        | 368.4                                      | 430.0                                                    | 0.0                                        | 0.0                                                      | 12.5                                       | 13.0                                                     |
|               | Maximum            | 0.0                                    | 0.0                                                      | 0.0                                  | 0.0                                                      | -                                      | -                                                        | -                                      | -                                                        | -                                      | -                                                        | -                                    | -                                                        | 151.2                                      | 183.0                                                    | 0.0                                        | 0.0                                                      |                                            |                                                          | 2,228.4                                    | 6,390.0                                                  | 28.2                                       | 157.0                                                    | 57.7                                       | 120.0                                                    |
|               | Average            | 0.0                                    | 0.0                                                      | 0.0                                  | 0.0                                                      | -                                      |                                                          | -                                      |                                                          | -                                      | -                                                        | -                                    | -                                                        | 67.5                                       | 71.4                                                     | 0.0                                        | 0.0                                                      |                                            | ,                                                        | 664.9                                      | 1,268.8                                                  | 3.7                                        | 18.7                                                     | 28.1                                       | 38.3                                                     |
| July 17, 2024 | Minimum            | 0.0                                    | 0.0                                                      | 0.0                                  | 0.0                                                      | -                                      | -                                                        |                                        |                                                          | -                                      | -                                                        | -                                    | -                                                        | 0.0                                        | 0.0                                                      | 0.0                                        | 0.0                                                      | -                                          | -                                                        | 385.8                                      | 396.0                                                    | 0.0                                        | 0.0                                                      | 11.0                                       | 12.0                                                     |
|               | Maximum            | 0.0                                    | 0.0                                                      | 0.9                                  | 5.0                                                      | -                                      | -                                                        | -                                      | -                                                        | -                                      | -                                                        | -                                    | -                                                        | 85.3                                       | 97.0                                                     | 1.5                                        | 5.0                                                      | -                                          |                                                          | 960.1                                      | 3,599.0                                                  | 11.9                                       | 47.0                                                     | 37.0                                       | 72.0                                                     |
|               | Average            | 0.0                                    | 0.0                                                      | 0.0                                  | 0.1                                                      | -                                      | -                                                        | -                                      | -                                                        | -                                      | -                                                        | -                                    | -                                                        | 27.0                                       | 30.3                                                     | 0.0                                        | 0.1                                                      | -                                          | -                                                        | 574.7                                      | 970.0                                                    | 1.7                                        | 8.6                                                      | 23.3                                       | 28.6                                                     |
| July 18, 2024 | Minimum            | 0.0                                    | 0.0                                                      | 0.0                                  | 0.0                                                      |                                        |                                                          |                                        |                                                          | _                                      | _                                                        | _                                    | -                                                        | 0.0                                        | 0.0                                                      | 0.0                                        | 0.0                                                      |                                            |                                                          | 431.6                                      | 445.0                                                    | 0.0                                        | 0.0                                                      | 16.5                                       | 17.0                                                     |
|               | Maximum            | 0.0                                    | 0.0                                                      | 0.0                                  | 0.0                                                      | _                                      | _                                                        |                                        |                                                          |                                        | _                                                        | _                                    | _                                                        | 62.3                                       | 74.0                                                     | 0.0                                        | 0.0                                                      | _                                          | -                                                        | 1,288.4                                    | 3,807.0                                                  | 15.8                                       | 52.0                                                     | 43.3                                       | 80.0                                                     |
|               | Average            | 0.0                                    | 0.0                                                      | 0.0                                  | 0.0                                                      |                                        |                                                          |                                        |                                                          | _                                      |                                                          |                                      | _                                                        | 12.0                                       | 15.7                                                     | 0.0                                        | 0.0                                                      | _                                          | -                                                        | 604.5                                      | 1,089.3                                                  | 2.1                                        | 9.8                                                      | 26.2                                       | 34.8                                                     |
| $\sqsubseteq$ |                    |                                        |                                                          |                                      |                                                          |                                        |                                                          |                                        |                                                          |                                        |                                                          |                                      |                                                          |                                            |                                                          |                                            |                                                          |                                            |                                                          |                                            | 2,000.0                                                  |                                            |                                                          |                                            |                                                          |
| July 19, 2024 | Minimum            | 0.0                                    | 0.0                                                      | 0.0                                  | 0.0                                                      | -                                      | -                                                        | 22.1                                   | 25.0                                                     | 0.0                                    | 0.0                                                      | -                                    | -                                                        | 0.0                                        | 0.0                                                      | 0.0                                        | 0.0                                                      | -                                          | -                                                        | 387.1                                      | 402.0                                                    | 0.0                                        | 0.0                                                      | 10.5                                       | 11.0                                                     |
|               | Maximum            | 0.0                                    | 0.0                                                      | 0.0                                  | 0.0                                                      | -                                      | -                                                        | 95.5                                   | 96.0                                                     | 0.0                                    | 0.0                                                      | -                                    | -                                                        | 69.5                                       | 76.0                                                     | 0.0                                        | 0.0                                                      | -                                          | -                                                        | 1,198.7                                    | 2,554.0                                                  | 19.6                                       | 58.0                                                     | 38.1                                       | 57.0                                                     |
|               | Average            | 0.0                                    | 0.0                                                      | 0.0                                  | 0.0                                                      | -                                      | -                                                        | 58.3                                   | 61.9                                                     | 0.0                                    | 0.0                                                      | -                                    | -                                                        | 16.0                                       | 20.3                                                     | 0.0                                        | 0.0                                                      | -                                          | -                                                        | 574.2                                      | 905.6                                                    | 2.1                                        | 10.9                                                     | 25.7                                       | 31.7                                                     |
| July 20, 2024 | Minimum            | 0.0                                    | 0.0                                                      | 0.0                                  | 0.0                                                      | -                                      | -                                                        | 20.0                                   | 21.0                                                     | 0.0                                    | 0.0                                                      | -                                    | -                                                        | 0.0                                        | 0.0                                                      | 0.0                                        | 0.0                                                      | -                                          | -                                                        | 365.4                                      | 380.0                                                    | 0.0                                        | 0.0                                                      | 17.0                                       | 17.0                                                     |
|               | Maximum            | 18.9                                   | 31.0                                                     | 0.0                                  | 0.0                                                      | -                                      | -                                                        | 83.1                                   | 93.0                                                     | 0.0                                    | 0.0                                                      | -                                    | -                                                        | 75.5                                       | 78.0                                                     | 0.0                                        | 0.0                                                      | -                                          | -                                                        | 856.3                                      | 3,070.0                                                  | 15.5                                       | 48.0                                                     | 42.2                                       | 72.0                                                     |
|               | Average            | 1.0                                    | 2.5                                                      | 0.0                                  | 0.0                                                      | -                                      | -                                                        | 51.7                                   | 54.5                                                     | 0.0                                    | 0.0                                                      | -                                    | -                                                        | 9.8                                        | 12.5                                                     | 0.0                                        | 0.0                                                      | -                                          | -                                                        | 452.9                                      | 625.7                                                    | 1.6                                        | 7.9                                                      | 27.3                                       | 31.6                                                     |
| July 21, 2024 | Minimum            | 0.0                                    | 0.0                                                      | 0.0                                  | 0.0                                                      | -                                      |                                                          | 9.3                                    | 10.0                                                     | 0.0                                    | 0.0                                                      | -                                    | -                                                        | 0.0                                        | 0.0                                                      | 0.0                                        | 0.0                                                      | -                                          | -                                                        | 303.2                                      | 322.0                                                    | 0.0                                        | 0.0                                                      | 15.8                                       | 19.0                                                     |
|               | Maximum            | 11.9                                   | 39.0                                                     | 0.0                                  | 0.0                                                      | -                                      | -                                                        | 87.1                                   | 93.0                                                     | 0.0                                    | 0.0                                                      | -                                    | -                                                        | 10.6                                       | 55.0                                                     | 0.1                                        | 1.0                                                      | -                                          | -                                                        | 2,041.0                                    | 7,387.0                                                  | 42.5                                       | 120.0                                                    | 57.8                                       | 157.0                                                    |
|               | Average            | 0.2                                    | 0.7                                                      | 0.0                                  | 0.0                                                      | -                                      | -                                                        | 44.8                                   | 49.0                                                     | 0.0                                    | 0.0                                                      | -                                    | -                                                        | 0.8                                        | 3.4                                                      | 0.0                                        | 0.0                                                      | -                                          | -                                                        | 541.3                                      | 1,126.9                                                  | 4.6                                        | 20.8                                                     | 29.7                                       | 45.1                                                     |