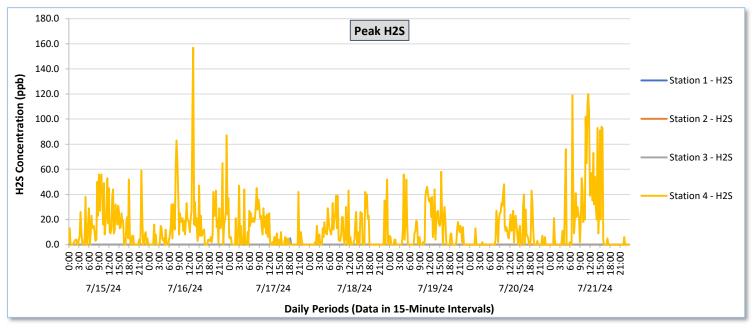

#### **Perimeter Air Monitoring Weekly Report**

Real-Time Multigas Monitoring Bristol Landfill Air Investigation July 15 - July 21, 2024

|               | Daily Statistics . | Station 1                              |                                                          |                                      |                                                          |                                        |                                                          | Station 2                              |                                                          |                                        |                                                          | Station 3                            |                                                          |                                            |                                                          | Station 4                                  |                                                          |                                            |                                                          |                                            |                                                          |                                            |                                                          |                                            |                                                          |
|---------------|--------------------|----------------------------------------|----------------------------------------------------------|--------------------------------------|----------------------------------------------------------|----------------------------------------|----------------------------------------------------------|----------------------------------------|----------------------------------------------------------|----------------------------------------|----------------------------------------------------------|--------------------------------------|----------------------------------------------------------|--------------------------------------------|----------------------------------------------------------|--------------------------------------------|----------------------------------------------------------|--------------------------------------------|----------------------------------------------------------|--------------------------------------------|----------------------------------------------------------|--------------------------------------------|----------------------------------------------------------|--------------------------------------------|----------------------------------------------------------|
| Date          |                    | TVOCs                                  |                                                          | H2S                                  |                                                          | Benzene                                |                                                          | TVOCs H2S                              |                                                          | Benzene                                |                                                          | TVOCs H2S                            |                                                          |                                            |                                                          | Ben:                                       | Benzene                                                  |                                            | TVOCs                                                    |                                            | H2S                                                      |                                            | Benzene                                                  |                                            |                                                          |
|               |                    | Average                                | Peak ppb                                                 | Average                              | Peak ppb                                                 | Average                                | Peak ppb                                                 | Average                                | Peak ppb                                                 | Average                                | Peak ppb                                                 | Average                              | Peak ppb                                                 | Average                                    | Peak ppb                                                 | Average                                    | Peak ppb                                                 | Average                                    | Peak ppb                                                 | Average                                    | Peak ppb                                                 | Average                                    | Peak ppb                                                 | Average                                    | Peak ppb                                                 |
|               |                    | Values from<br>15-minute<br>intervals. | 1-minute<br>max within<br>each 15<br>minute<br>interval. | ppb Values from 15-minute intervals. | 1-minute<br>max within<br>each 15<br>minute<br>interval. | values from<br>15-minute<br>intervals. | 1-minute<br>max within<br>each 15<br>minute<br>interval. | values from<br>15-minute<br>intervals. | 1-minute<br>max within<br>each 15<br>minute<br>interval. | values from<br>15-minute<br>intervals. | 1-minute<br>max within<br>each 15<br>minute<br>interval. | ppb Values from 15-minute intervals. | 1-minute<br>max within<br>each 15<br>minute<br>interval. | values<br>from 15-<br>minute<br>intervals. | 1-minute<br>max within<br>each 15<br>minute<br>interval. |
| July 15, 2024 | Minimum            | 0.0                                    | 0.0                                                      | 0.0                                  | 0.0                                                      | -                                      | -                                                        | -                                      | -                                                        | -                                      | -                                                        | -                                    | -                                                        | 0.0                                        | 0.0                                                      | 0.0                                        | 0.0                                                      | -                                          | -                                                        | 375.3                                      | 453.0                                                    | 0.0                                        | 0.0                                                      | 11.5                                       | 14.0                                                     |
|               | Maximum            | 0.0                                    | 0.0                                                      | 0.0                                  | 0.0                                                      | -                                      | -                                                        | -                                      | -                                                        | -                                      | -                                                        | -                                    | -                                                        | 133.3                                      | 138.0                                                    | 0.0                                        | 0.0                                                      | -                                          | -                                                        | 1,476.9                                    | 3,929.0                                                  | 16.9                                       | 59.0                                                     | 57.2                                       | 88.0                                                     |
|               | Average            | 0.0                                    | 0.0                                                      | 0.0                                  | 0.0                                                      | -                                      | -                                                        | -                                      | -                                                        | -                                      | -                                                        | -                                    | -                                                        | 50.8                                       | 54.1                                                     | 0.0                                        | 0.0                                                      | -                                          | -                                                        | 623.3                                      | 1,221.6                                                  | 2.3                                        | 14.3                                                     | 27.1                                       | 35.9                                                     |
| July 16, 2024 | Minimum            | 0.0                                    | 0.0                                                      | 0.0                                  | 0.0                                                      | -                                      |                                                          |                                        |                                                          | -                                      | -                                                        |                                      | -                                                        | 0.0                                        | 0.0                                                      | 0.0                                        | 0.0                                                      |                                            | -                                                        | 368.4                                      | 430.0                                                    | 0.0                                        | 0.0                                                      | 12.5                                       | 13.0                                                     |
|               | Maximum            | 0.0                                    | 0.0                                                      | 0.0                                  | 0.0                                                      | -                                      | -                                                        | -                                      | -                                                        | -                                      | -                                                        | -                                    | -                                                        | 151.2                                      | 183.0                                                    | 0.0                                        | 0.0                                                      |                                            |                                                          | 2,228.4                                    | 6,390.0                                                  | 28.2                                       | 157.0                                                    | 57.7                                       | 120.0                                                    |
|               | Average            | 0.0                                    | 0.0                                                      | 0.0                                  | 0.0                                                      | -                                      |                                                          | -                                      |                                                          | -                                      | -                                                        | -                                    | -                                                        | 67.5                                       | 71.4                                                     | 0.0                                        | 0.0                                                      |                                            | ,                                                        | 664.9                                      | 1,268.8                                                  | 3.7                                        | 18.7                                                     | 28.1                                       | 38.3                                                     |
| July 17, 2024 | Minimum            | 0.0                                    | 0.0                                                      | 0.0                                  | 0.0                                                      | -                                      | -                                                        |                                        |                                                          | -                                      | -                                                        | -                                    | -                                                        | 0.0                                        | 0.0                                                      | 0.0                                        | 0.0                                                      | -                                          | -                                                        | 385.8                                      | 396.0                                                    | 0.0                                        | 0.0                                                      | 11.0                                       | 12.0                                                     |
|               | Maximum            | 0.0                                    | 0.0                                                      | 0.9                                  | 5.0                                                      | -                                      | -                                                        | -                                      | -                                                        | -                                      | -                                                        | -                                    | -                                                        | 85.3                                       | 97.0                                                     | 1.5                                        | 5.0                                                      | -                                          |                                                          | 960.1                                      | 3,599.0                                                  | 11.9                                       | 47.0                                                     | 37.0                                       | 72.0                                                     |
|               | Average            | 0.0                                    | 0.0                                                      | 0.0                                  | 0.1                                                      | -                                      | -                                                        | -                                      | -                                                        | -                                      | -                                                        | -                                    | -                                                        | 27.0                                       | 30.3                                                     | 0.0                                        | 0.1                                                      | -                                          | -                                                        | 574.7                                      | 970.0                                                    | 1.7                                        | 8.6                                                      | 23.3                                       | 28.6                                                     |
| July 18, 2024 | Minimum            | 0.0                                    | 0.0                                                      | 0.0                                  | 0.0                                                      |                                        |                                                          |                                        |                                                          | _                                      | _                                                        | _                                    | -                                                        | 0.0                                        | 0.0                                                      | 0.0                                        | 0.0                                                      |                                            |                                                          | 431.6                                      | 445.0                                                    | 0.0                                        | 0.0                                                      | 16.5                                       | 17.0                                                     |
|               | Maximum            | 0.0                                    | 0.0                                                      | 0.0                                  | 0.0                                                      | _                                      | _                                                        |                                        |                                                          |                                        | _                                                        | _                                    | _                                                        | 62.3                                       | 74.0                                                     | 0.0                                        | 0.0                                                      | _                                          | -                                                        | 1,288.4                                    | 3,807.0                                                  | 15.8                                       | 52.0                                                     | 43.3                                       | 80.0                                                     |
|               | Average            | 0.0                                    | 0.0                                                      | 0.0                                  | 0.0                                                      |                                        |                                                          |                                        |                                                          | _                                      |                                                          |                                      | _                                                        | 12.0                                       | 15.7                                                     | 0.0                                        | 0.0                                                      | _                                          | -                                                        | 604.5                                      | 1,089.3                                                  | 2.1                                        | 9.8                                                      | 26.2                                       | 34.8                                                     |
| $\sqsubseteq$ |                    |                                        |                                                          |                                      |                                                          |                                        |                                                          |                                        |                                                          |                                        |                                                          |                                      |                                                          |                                            |                                                          |                                            |                                                          |                                            |                                                          |                                            | 2,000.0                                                  |                                            |                                                          |                                            |                                                          |
| July 19, 2024 | Minimum            | 0.0                                    | 0.0                                                      | 0.0                                  | 0.0                                                      | -                                      | -                                                        | 22.1                                   | 25.0                                                     | 0.0                                    | 0.0                                                      | -                                    | -                                                        | 0.0                                        | 0.0                                                      | 0.0                                        | 0.0                                                      | -                                          | -                                                        | 387.1                                      | 402.0                                                    | 0.0                                        | 0.0                                                      | 10.5                                       | 11.0                                                     |
|               | Maximum            | 0.0                                    | 0.0                                                      | 0.0                                  | 0.0                                                      | -                                      | -                                                        | 95.5                                   | 96.0                                                     | 0.0                                    | 0.0                                                      | -                                    | -                                                        | 69.5                                       | 76.0                                                     | 0.0                                        | 0.0                                                      | -                                          | -                                                        | 1,198.7                                    | 2,554.0                                                  | 19.6                                       | 58.0                                                     | 38.1                                       | 57.0                                                     |
|               | Average            | 0.0                                    | 0.0                                                      | 0.0                                  | 0.0                                                      | -                                      | -                                                        | 58.3                                   | 61.9                                                     | 0.0                                    | 0.0                                                      | -                                    | -                                                        | 16.0                                       | 20.3                                                     | 0.0                                        | 0.0                                                      | -                                          | -                                                        | 574.2                                      | 905.6                                                    | 2.1                                        | 10.9                                                     | 25.7                                       | 31.7                                                     |
| July 20, 2024 | Minimum            | 0.0                                    | 0.0                                                      | 0.0                                  | 0.0                                                      | -                                      | -                                                        | 20.0                                   | 21.0                                                     | 0.0                                    | 0.0                                                      | -                                    | -                                                        | 0.0                                        | 0.0                                                      | 0.0                                        | 0.0                                                      | -                                          | -                                                        | 365.4                                      | 380.0                                                    | 0.0                                        | 0.0                                                      | 17.0                                       | 17.0                                                     |
|               | Maximum            | 18.9                                   | 31.0                                                     | 0.0                                  | 0.0                                                      | -                                      | -                                                        | 83.1                                   | 93.0                                                     | 0.0                                    | 0.0                                                      | -                                    | -                                                        | 75.5                                       | 78.0                                                     | 0.0                                        | 0.0                                                      | -                                          | -                                                        | 856.3                                      | 3,070.0                                                  | 15.5                                       | 48.0                                                     | 42.2                                       | 72.0                                                     |
|               | Average            | 1.0                                    | 2.5                                                      | 0.0                                  | 0.0                                                      | -                                      | -                                                        | 51.7                                   | 54.5                                                     | 0.0                                    | 0.0                                                      | -                                    | -                                                        | 9.8                                        | 12.5                                                     | 0.0                                        | 0.0                                                      | -                                          | -                                                        | 452.9                                      | 625.7                                                    | 1.6                                        | 7.9                                                      | 27.3                                       | 31.6                                                     |
| July 21, 2024 | Minimum            | 0.0                                    | 0.0                                                      | 0.0                                  | 0.0                                                      | -                                      |                                                          | 9.3                                    | 10.0                                                     | 0.0                                    | 0.0                                                      | -                                    | -                                                        | 0.0                                        | 0.0                                                      | 0.0                                        | 0.0                                                      | -                                          | -                                                        | 303.2                                      | 322.0                                                    | 0.0                                        | 0.0                                                      | 15.8                                       | 19.0                                                     |
|               | Maximum            | 11.9                                   | 39.0                                                     | 0.0                                  | 0.0                                                      | -                                      | -                                                        | 87.1                                   | 93.0                                                     | 0.0                                    | 0.0                                                      | -                                    | -                                                        | 10.6                                       | 55.0                                                     | 0.1                                        | 1.0                                                      | -                                          | -                                                        | 2,041.0                                    | 7,387.0                                                  | 42.5                                       | 120.0                                                    | 57.8                                       | 157.0                                                    |
|               | Average            | 0.2                                    | 0.7                                                      | 0.0                                  | 0.0                                                      | -                                      | -                                                        | 44.8                                   | 49.0                                                     | 0.0                                    | 0.0                                                      | -                                    | -                                                        | 0.8                                        | 3.4                                                      | 0.0                                        | 0.0                                                      | -                                          | -                                                        | 541.3                                      | 1,126.9                                                  | 4.6                                        | 20.8                                                     | 29.7                                       | 45.1                                                     |