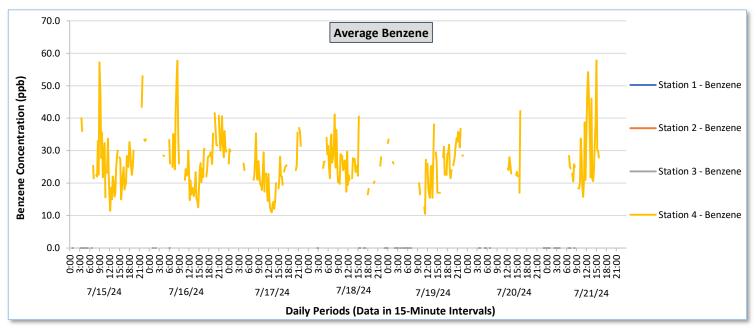

#### **Perimeter Air Monitoring Weekly Report**

Real-Time Multigas Monitoring Bristol Landfill Air Investigation July 15 - July 21, 2024

|               | Daily Statistics . | Station 1                              |                                                          |                                      |                                                          |                                        |                                                          | Station 2                              |                                                          |                                        |                                                          | Station 3                            |                                                          |                                            |                                                          | Station 4                                  |                                                          |                                            |                                                          |                                            |                                                          |                                            |                                                          |                                            |                                                          |
|---------------|--------------------|----------------------------------------|----------------------------------------------------------|--------------------------------------|----------------------------------------------------------|----------------------------------------|----------------------------------------------------------|----------------------------------------|----------------------------------------------------------|----------------------------------------|----------------------------------------------------------|--------------------------------------|----------------------------------------------------------|--------------------------------------------|----------------------------------------------------------|--------------------------------------------|----------------------------------------------------------|--------------------------------------------|----------------------------------------------------------|--------------------------------------------|----------------------------------------------------------|--------------------------------------------|----------------------------------------------------------|--------------------------------------------|----------------------------------------------------------|
| Date          |                    | TVOCs                                  |                                                          | H2S                                  |                                                          | Benzene                                |                                                          | TVOCs H2S                              |                                                          | Benzene                                |                                                          | TVOCs H2S                            |                                                          |                                            |                                                          | Ben:                                       | Benzene                                                  |                                            | TVOCs                                                    |                                            | H2S                                                      |                                            | Benzene                                                  |                                            |                                                          |
|               |                    | Average                                | Peak ppb                                                 | Average                              | Peak ppb                                                 | Average                                | Peak ppb                                                 | Average                                | Peak ppb                                                 | Average                                | Peak ppb                                                 | Average                              | Peak ppb                                                 | Average                                    | Peak ppb                                                 | Average                                    | Peak ppb                                                 | Average                                    | Peak ppb                                                 | Average                                    | Peak ppb                                                 | Average                                    | Peak ppb                                                 | Average                                    | Peak ppb                                                 |
|               |                    | Values from<br>15-minute<br>intervals. | 1-minute<br>max within<br>each 15<br>minute<br>interval. | ppb Values from 15-minute intervals. | 1-minute<br>max within<br>each 15<br>minute<br>interval. | values from<br>15-minute<br>intervals. | 1-minute<br>max within<br>each 15<br>minute<br>interval. | values from<br>15-minute<br>intervals. | 1-minute<br>max within<br>each 15<br>minute<br>interval. | values from<br>15-minute<br>intervals. | 1-minute<br>max within<br>each 15<br>minute<br>interval. | ppb Values from 15-minute intervals. | 1-minute<br>max within<br>each 15<br>minute<br>interval. | values<br>from 15-<br>minute<br>intervals. | 1-minute<br>max within<br>each 15<br>minute<br>interval. |
| July 15, 2024 | Minimum            | 0.0                                    | 0.0                                                      | 0.0                                  | 0.0                                                      | -                                      | -                                                        | -                                      | -                                                        | -                                      | -                                                        | -                                    | -                                                        | 0.0                                        | 0.0                                                      | 0.0                                        | 0.0                                                      | -                                          | -                                                        | 375.3                                      | 453.0                                                    | 0.0                                        | 0.0                                                      | 11.5                                       | 14.0                                                     |
|               | Maximum            | 0.0                                    | 0.0                                                      | 0.0                                  | 0.0                                                      | -                                      | -                                                        | -                                      | -                                                        | -                                      | -                                                        | -                                    | -                                                        | 133.3                                      | 138.0                                                    | 0.0                                        | 0.0                                                      | -                                          | -                                                        | 1,476.9                                    | 3,929.0                                                  | 16.9                                       | 59.0                                                     | 57.2                                       | 88.0                                                     |
|               | Average            | 0.0                                    | 0.0                                                      | 0.0                                  | 0.0                                                      | -                                      | -                                                        | -                                      | -                                                        | -                                      | -                                                        | -                                    | -                                                        | 50.8                                       | 54.1                                                     | 0.0                                        | 0.0                                                      | -                                          | -                                                        | 623.3                                      | 1,221.6                                                  | 2.3                                        | 14.3                                                     | 27.1                                       | 35.9                                                     |
| July 16, 2024 | Minimum            | 0.0                                    | 0.0                                                      | 0.0                                  | 0.0                                                      | -                                      |                                                          |                                        |                                                          | -                                      | -                                                        |                                      | -                                                        | 0.0                                        | 0.0                                                      | 0.0                                        | 0.0                                                      |                                            | -                                                        | 368.4                                      | 430.0                                                    | 0.0                                        | 0.0                                                      | 12.5                                       | 13.0                                                     |
|               | Maximum            | 0.0                                    | 0.0                                                      | 0.0                                  | 0.0                                                      | -                                      | -                                                        | -                                      | -                                                        | -                                      | -                                                        | -                                    | -                                                        | 151.2                                      | 183.0                                                    | 0.0                                        | 0.0                                                      |                                            |                                                          | 2,228.4                                    | 6,390.0                                                  | 28.2                                       | 157.0                                                    | 57.7                                       | 120.0                                                    |
|               | Average            | 0.0                                    | 0.0                                                      | 0.0                                  | 0.0                                                      | -                                      |                                                          | -                                      |                                                          | -                                      | -                                                        | -                                    | -                                                        | 67.5                                       | 71.4                                                     | 0.0                                        | 0.0                                                      |                                            | ,                                                        | 664.9                                      | 1,268.8                                                  | 3.7                                        | 18.7                                                     | 28.1                                       | 38.3                                                     |
| July 17, 2024 | Minimum            | 0.0                                    | 0.0                                                      | 0.0                                  | 0.0                                                      | -                                      | -                                                        |                                        |                                                          | -                                      | -                                                        | -                                    | -                                                        | 0.0                                        | 0.0                                                      | 0.0                                        | 0.0                                                      | -                                          | -                                                        | 385.8                                      | 396.0                                                    | 0.0                                        | 0.0                                                      | 11.0                                       | 12.0                                                     |
|               | Maximum            | 0.0                                    | 0.0                                                      | 0.9                                  | 5.0                                                      | -                                      | -                                                        | -                                      | -                                                        | -                                      | -                                                        | -                                    | -                                                        | 85.3                                       | 97.0                                                     | 1.5                                        | 5.0                                                      | -                                          |                                                          | 960.1                                      | 3,599.0                                                  | 11.9                                       | 47.0                                                     | 37.0                                       | 72.0                                                     |
|               | Average            | 0.0                                    | 0.0                                                      | 0.0                                  | 0.1                                                      | -                                      | -                                                        | -                                      | -                                                        | -                                      | -                                                        | -                                    | -                                                        | 27.0                                       | 30.3                                                     | 0.0                                        | 0.1                                                      | -                                          | -                                                        | 574.7                                      | 970.0                                                    | 1.7                                        | 8.6                                                      | 23.3                                       | 28.6                                                     |
| July 18, 2024 | Minimum            | 0.0                                    | 0.0                                                      | 0.0                                  | 0.0                                                      |                                        |                                                          |                                        |                                                          | _                                      | _                                                        | _                                    | -                                                        | 0.0                                        | 0.0                                                      | 0.0                                        | 0.0                                                      |                                            |                                                          | 431.6                                      | 445.0                                                    | 0.0                                        | 0.0                                                      | 16.5                                       | 17.0                                                     |
|               | Maximum            | 0.0                                    | 0.0                                                      | 0.0                                  | 0.0                                                      | _                                      | _                                                        |                                        |                                                          |                                        | _                                                        | _                                    | _                                                        | 62.3                                       | 74.0                                                     | 0.0                                        | 0.0                                                      | _                                          | -                                                        | 1,288.4                                    | 3,807.0                                                  | 15.8                                       | 52.0                                                     | 43.3                                       | 80.0                                                     |
|               | Average            | 0.0                                    | 0.0                                                      | 0.0                                  | 0.0                                                      |                                        |                                                          |                                        |                                                          | _                                      |                                                          |                                      | _                                                        | 12.0                                       | 15.7                                                     | 0.0                                        | 0.0                                                      | _                                          | -                                                        | 604.5                                      | 1,089.3                                                  | 2.1                                        | 9.8                                                      | 26.2                                       | 34.8                                                     |
| $\sqsubseteq$ |                    |                                        |                                                          |                                      |                                                          |                                        |                                                          |                                        |                                                          |                                        |                                                          |                                      |                                                          |                                            |                                                          |                                            |                                                          |                                            |                                                          |                                            | 2,000.0                                                  |                                            |                                                          |                                            |                                                          |
| July 19, 2024 | Minimum            | 0.0                                    | 0.0                                                      | 0.0                                  | 0.0                                                      | -                                      | -                                                        | 22.1                                   | 25.0                                                     | 0.0                                    | 0.0                                                      | -                                    | -                                                        | 0.0                                        | 0.0                                                      | 0.0                                        | 0.0                                                      | -                                          | -                                                        | 387.1                                      | 402.0                                                    | 0.0                                        | 0.0                                                      | 10.5                                       | 11.0                                                     |
|               | Maximum            | 0.0                                    | 0.0                                                      | 0.0                                  | 0.0                                                      | -                                      | -                                                        | 95.5                                   | 96.0                                                     | 0.0                                    | 0.0                                                      | -                                    | -                                                        | 69.5                                       | 76.0                                                     | 0.0                                        | 0.0                                                      | -                                          | -                                                        | 1,198.7                                    | 2,554.0                                                  | 19.6                                       | 58.0                                                     | 38.1                                       | 57.0                                                     |
|               | Average            | 0.0                                    | 0.0                                                      | 0.0                                  | 0.0                                                      | -                                      | -                                                        | 58.3                                   | 61.9                                                     | 0.0                                    | 0.0                                                      | -                                    | -                                                        | 16.0                                       | 20.3                                                     | 0.0                                        | 0.0                                                      | -                                          | -                                                        | 574.2                                      | 905.6                                                    | 2.1                                        | 10.9                                                     | 25.7                                       | 31.7                                                     |
| July 20, 2024 | Minimum            | 0.0                                    | 0.0                                                      | 0.0                                  | 0.0                                                      | -                                      | -                                                        | 20.0                                   | 21.0                                                     | 0.0                                    | 0.0                                                      | -                                    | -                                                        | 0.0                                        | 0.0                                                      | 0.0                                        | 0.0                                                      | -                                          | -                                                        | 365.4                                      | 380.0                                                    | 0.0                                        | 0.0                                                      | 17.0                                       | 17.0                                                     |
|               | Maximum            | 18.9                                   | 31.0                                                     | 0.0                                  | 0.0                                                      | -                                      | -                                                        | 83.1                                   | 93.0                                                     | 0.0                                    | 0.0                                                      | -                                    | -                                                        | 75.5                                       | 78.0                                                     | 0.0                                        | 0.0                                                      | -                                          | -                                                        | 856.3                                      | 3,070.0                                                  | 15.5                                       | 48.0                                                     | 42.2                                       | 72.0                                                     |
|               | Average            | 1.0                                    | 2.5                                                      | 0.0                                  | 0.0                                                      | -                                      | -                                                        | 51.7                                   | 54.5                                                     | 0.0                                    | 0.0                                                      | -                                    | -                                                        | 9.8                                        | 12.5                                                     | 0.0                                        | 0.0                                                      | -                                          | -                                                        | 452.9                                      | 625.7                                                    | 1.6                                        | 7.9                                                      | 27.3                                       | 31.6                                                     |
| July 21, 2024 | Minimum            | 0.0                                    | 0.0                                                      | 0.0                                  | 0.0                                                      | -                                      |                                                          | 9.3                                    | 10.0                                                     | 0.0                                    | 0.0                                                      | -                                    | -                                                        | 0.0                                        | 0.0                                                      | 0.0                                        | 0.0                                                      | -                                          | -                                                        | 303.2                                      | 322.0                                                    | 0.0                                        | 0.0                                                      | 15.8                                       | 19.0                                                     |
|               | Maximum            | 11.9                                   | 39.0                                                     | 0.0                                  | 0.0                                                      | -                                      | -                                                        | 87.1                                   | 93.0                                                     | 0.0                                    | 0.0                                                      | -                                    | -                                                        | 10.6                                       | 55.0                                                     | 0.1                                        | 1.0                                                      | -                                          | -                                                        | 2,041.0                                    | 7,387.0                                                  | 42.5                                       | 120.0                                                    | 57.8                                       | 157.0                                                    |
|               | Average            | 0.2                                    | 0.7                                                      | 0.0                                  | 0.0                                                      | -                                      | -                                                        | 44.8                                   | 49.0                                                     | 0.0                                    | 0.0                                                      | -                                    | -                                                        | 0.8                                        | 3.4                                                      | 0.0                                        | 0.0                                                      | -                                          | -                                                        | 541.3                                      | 1,126.9                                                  | 4.6                                        | 20.8                                                     | 29.7                                       | 45.1                                                     |