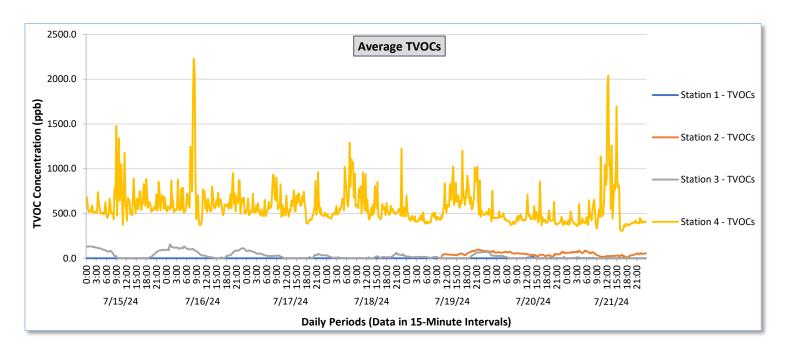

#### **Perimeter Air Monitoring Weekly Report**

Real-Time Multigas Monitoring Bristol Landfill Air Investigation July 15 - July 21, 2024

|               | Daily Statistics . | Station 1                              |                                                          |                                      |                                                          |                                        |                                                          | Station 2                              |                                                          |                                        |                                                          | Station 3                            |                                                          |                                            |                                                          | Station 4                                  |                                                          |                                            |                                                          |                                            |                                                          |                                            |                                                          |                                            |                                                          |
|---------------|--------------------|----------------------------------------|----------------------------------------------------------|--------------------------------------|----------------------------------------------------------|----------------------------------------|----------------------------------------------------------|----------------------------------------|----------------------------------------------------------|----------------------------------------|----------------------------------------------------------|--------------------------------------|----------------------------------------------------------|--------------------------------------------|----------------------------------------------------------|--------------------------------------------|----------------------------------------------------------|--------------------------------------------|----------------------------------------------------------|--------------------------------------------|----------------------------------------------------------|--------------------------------------------|----------------------------------------------------------|--------------------------------------------|----------------------------------------------------------|
| Date          |                    | TVOCs                                  |                                                          | H2S                                  |                                                          | Benzene                                |                                                          | TVOCs H2S                              |                                                          | Benzene                                |                                                          | TVOCs H2S                            |                                                          |                                            |                                                          | Ben:                                       | Benzene                                                  |                                            | TVOCs                                                    |                                            | H2S                                                      |                                            | Benzene                                                  |                                            |                                                          |
|               |                    | Average                                | Peak ppb                                                 | Average                              | Peak ppb                                                 | Average                                | Peak ppb                                                 | Average                                | Peak ppb                                                 | Average                                | Peak ppb                                                 | Average                              | Peak ppb                                                 | Average                                    | Peak ppb                                                 | Average                                    | Peak ppb                                                 | Average                                    | Peak ppb                                                 | Average                                    | Peak ppb                                                 | Average                                    | Peak ppb                                                 | Average                                    | Peak ppb                                                 |
|               |                    | Values from<br>15-minute<br>intervals. | 1-minute<br>max within<br>each 15<br>minute<br>interval. | ppb Values from 15-minute intervals. | 1-minute<br>max within<br>each 15<br>minute<br>interval. | values from<br>15-minute<br>intervals. | 1-minute<br>max within<br>each 15<br>minute<br>interval. | values from<br>15-minute<br>intervals. | 1-minute<br>max within<br>each 15<br>minute<br>interval. | values from<br>15-minute<br>intervals. | 1-minute<br>max within<br>each 15<br>minute<br>interval. | ppb Values from 15-minute intervals. | 1-minute<br>max within<br>each 15<br>minute<br>interval. | values<br>from 15-<br>minute<br>intervals. | 1-minute<br>max within<br>each 15<br>minute<br>interval. |
| July 15, 2024 | Minimum            | 0.0                                    | 0.0                                                      | 0.0                                  | 0.0                                                      | -                                      | -                                                        | -                                      | -                                                        | -                                      | -                                                        | -                                    | -                                                        | 0.0                                        | 0.0                                                      | 0.0                                        | 0.0                                                      | -                                          | -                                                        | 375.3                                      | 453.0                                                    | 0.0                                        | 0.0                                                      | 11.5                                       | 14.0                                                     |
|               | Maximum            | 0.0                                    | 0.0                                                      | 0.0                                  | 0.0                                                      | -                                      | -                                                        | -                                      | -                                                        | -                                      | -                                                        | -                                    | -                                                        | 133.3                                      | 138.0                                                    | 0.0                                        | 0.0                                                      | -                                          | -                                                        | 1,476.9                                    | 3,929.0                                                  | 16.9                                       | 59.0                                                     | 57.2                                       | 88.0                                                     |
|               | Average            | 0.0                                    | 0.0                                                      | 0.0                                  | 0.0                                                      | -                                      | -                                                        | -                                      | -                                                        | -                                      | -                                                        | -                                    | -                                                        | 50.8                                       | 54.1                                                     | 0.0                                        | 0.0                                                      | -                                          | -                                                        | 623.3                                      | 1,221.6                                                  | 2.3                                        | 14.3                                                     | 27.1                                       | 35.9                                                     |
| July 16, 2024 | Minimum            | 0.0                                    | 0.0                                                      | 0.0                                  | 0.0                                                      | -                                      |                                                          |                                        |                                                          | -                                      | -                                                        |                                      | -                                                        | 0.0                                        | 0.0                                                      | 0.0                                        | 0.0                                                      |                                            | -                                                        | 368.4                                      | 430.0                                                    | 0.0                                        | 0.0                                                      | 12.5                                       | 13.0                                                     |
|               | Maximum            | 0.0                                    | 0.0                                                      | 0.0                                  | 0.0                                                      | -                                      | -                                                        | -                                      | -                                                        | -                                      | -                                                        | -                                    | -                                                        | 151.2                                      | 183.0                                                    | 0.0                                        | 0.0                                                      |                                            |                                                          | 2,228.4                                    | 6,390.0                                                  | 28.2                                       | 157.0                                                    | 57.7                                       | 120.0                                                    |
|               | Average            | 0.0                                    | 0.0                                                      | 0.0                                  | 0.0                                                      | -                                      |                                                          | -                                      |                                                          | -                                      | -                                                        | -                                    | -                                                        | 67.5                                       | 71.4                                                     | 0.0                                        | 0.0                                                      |                                            | ,                                                        | 664.9                                      | 1,268.8                                                  | 3.7                                        | 18.7                                                     | 28.1                                       | 38.3                                                     |
| July 17, 2024 | Minimum            | 0.0                                    | 0.0                                                      | 0.0                                  | 0.0                                                      | -                                      | -                                                        |                                        |                                                          | -                                      | -                                                        | -                                    | -                                                        | 0.0                                        | 0.0                                                      | 0.0                                        | 0.0                                                      | -                                          | -                                                        | 385.8                                      | 396.0                                                    | 0.0                                        | 0.0                                                      | 11.0                                       | 12.0                                                     |
|               | Maximum            | 0.0                                    | 0.0                                                      | 0.9                                  | 5.0                                                      | -                                      | -                                                        | -                                      | -                                                        | -                                      | -                                                        | -                                    | -                                                        | 85.3                                       | 97.0                                                     | 1.5                                        | 5.0                                                      | -                                          |                                                          | 960.1                                      | 3,599.0                                                  | 11.9                                       | 47.0                                                     | 37.0                                       | 72.0                                                     |
|               | Average            | 0.0                                    | 0.0                                                      | 0.0                                  | 0.1                                                      | -                                      | -                                                        | -                                      | -                                                        | -                                      | -                                                        | -                                    | -                                                        | 27.0                                       | 30.3                                                     | 0.0                                        | 0.1                                                      | -                                          | -                                                        | 574.7                                      | 970.0                                                    | 1.7                                        | 8.6                                                      | 23.3                                       | 28.6                                                     |
| July 18, 2024 | Minimum            | 0.0                                    | 0.0                                                      | 0.0                                  | 0.0                                                      |                                        |                                                          |                                        |                                                          | _                                      | _                                                        | _                                    | -                                                        | 0.0                                        | 0.0                                                      | 0.0                                        | 0.0                                                      |                                            |                                                          | 431.6                                      | 445.0                                                    | 0.0                                        | 0.0                                                      | 16.5                                       | 17.0                                                     |
|               | Maximum            | 0.0                                    | 0.0                                                      | 0.0                                  | 0.0                                                      | _                                      | _                                                        |                                        |                                                          |                                        | _                                                        | _                                    | _                                                        | 62.3                                       | 74.0                                                     | 0.0                                        | 0.0                                                      | _                                          | -                                                        | 1,288.4                                    | 3,807.0                                                  | 15.8                                       | 52.0                                                     | 43.3                                       | 80.0                                                     |
|               | Average            | 0.0                                    | 0.0                                                      | 0.0                                  | 0.0                                                      |                                        |                                                          |                                        |                                                          | _                                      |                                                          |                                      | _                                                        | 12.0                                       | 15.7                                                     | 0.0                                        | 0.0                                                      | _                                          | -                                                        | 604.5                                      | 1,089.3                                                  | 2.1                                        | 9.8                                                      | 26.2                                       | 34.8                                                     |
| $\sqsubseteq$ |                    |                                        |                                                          |                                      |                                                          |                                        |                                                          |                                        |                                                          |                                        |                                                          |                                      |                                                          |                                            |                                                          |                                            |                                                          |                                            |                                                          |                                            | 2,000.0                                                  |                                            |                                                          |                                            |                                                          |
| July 19, 2024 | Minimum            | 0.0                                    | 0.0                                                      | 0.0                                  | 0.0                                                      | -                                      | -                                                        | 22.1                                   | 25.0                                                     | 0.0                                    | 0.0                                                      | -                                    | -                                                        | 0.0                                        | 0.0                                                      | 0.0                                        | 0.0                                                      | -                                          | -                                                        | 387.1                                      | 402.0                                                    | 0.0                                        | 0.0                                                      | 10.5                                       | 11.0                                                     |
|               | Maximum            | 0.0                                    | 0.0                                                      | 0.0                                  | 0.0                                                      | -                                      | -                                                        | 95.5                                   | 96.0                                                     | 0.0                                    | 0.0                                                      | -                                    | -                                                        | 69.5                                       | 76.0                                                     | 0.0                                        | 0.0                                                      | -                                          | -                                                        | 1,198.7                                    | 2,554.0                                                  | 19.6                                       | 58.0                                                     | 38.1                                       | 57.0                                                     |
|               | Average            | 0.0                                    | 0.0                                                      | 0.0                                  | 0.0                                                      | -                                      | -                                                        | 58.3                                   | 61.9                                                     | 0.0                                    | 0.0                                                      | -                                    | -                                                        | 16.0                                       | 20.3                                                     | 0.0                                        | 0.0                                                      | -                                          | -                                                        | 574.2                                      | 905.6                                                    | 2.1                                        | 10.9                                                     | 25.7                                       | 31.7                                                     |
| July 20, 2024 | Minimum            | 0.0                                    | 0.0                                                      | 0.0                                  | 0.0                                                      | -                                      | -                                                        | 20.0                                   | 21.0                                                     | 0.0                                    | 0.0                                                      | -                                    | -                                                        | 0.0                                        | 0.0                                                      | 0.0                                        | 0.0                                                      | -                                          | -                                                        | 365.4                                      | 380.0                                                    | 0.0                                        | 0.0                                                      | 17.0                                       | 17.0                                                     |
|               | Maximum            | 18.9                                   | 31.0                                                     | 0.0                                  | 0.0                                                      | -                                      | -                                                        | 83.1                                   | 93.0                                                     | 0.0                                    | 0.0                                                      | -                                    | -                                                        | 75.5                                       | 78.0                                                     | 0.0                                        | 0.0                                                      | -                                          | -                                                        | 856.3                                      | 3,070.0                                                  | 15.5                                       | 48.0                                                     | 42.2                                       | 72.0                                                     |
|               | Average            | 1.0                                    | 2.5                                                      | 0.0                                  | 0.0                                                      | -                                      | -                                                        | 51.7                                   | 54.5                                                     | 0.0                                    | 0.0                                                      | -                                    | -                                                        | 9.8                                        | 12.5                                                     | 0.0                                        | 0.0                                                      | -                                          | -                                                        | 452.9                                      | 625.7                                                    | 1.6                                        | 7.9                                                      | 27.3                                       | 31.6                                                     |
| July 21, 2024 | Minimum            | 0.0                                    | 0.0                                                      | 0.0                                  | 0.0                                                      | -                                      |                                                          | 9.3                                    | 10.0                                                     | 0.0                                    | 0.0                                                      | -                                    | -                                                        | 0.0                                        | 0.0                                                      | 0.0                                        | 0.0                                                      | -                                          | -                                                        | 303.2                                      | 322.0                                                    | 0.0                                        | 0.0                                                      | 15.8                                       | 19.0                                                     |
|               | Maximum            | 11.9                                   | 39.0                                                     | 0.0                                  | 0.0                                                      | -                                      | -                                                        | 87.1                                   | 93.0                                                     | 0.0                                    | 0.0                                                      | -                                    | -                                                        | 10.6                                       | 55.0                                                     | 0.1                                        | 1.0                                                      | -                                          | -                                                        | 2,041.0                                    | 7,387.0                                                  | 42.5                                       | 120.0                                                    | 57.8                                       | 157.0                                                    |
|               | Average            | 0.2                                    | 0.7                                                      | 0.0                                  | 0.0                                                      | -                                      | -                                                        | 44.8                                   | 49.0                                                     | 0.0                                    | 0.0                                                      | -                                    | -                                                        | 0.8                                        | 3.4                                                      | 0.0                                        | 0.0                                                      | -                                          | -                                                        | 541.3                                      | 1,126.9                                                  | 4.6                                        | 20.8                                                     | 29.7                                       | 45.1                                                     |