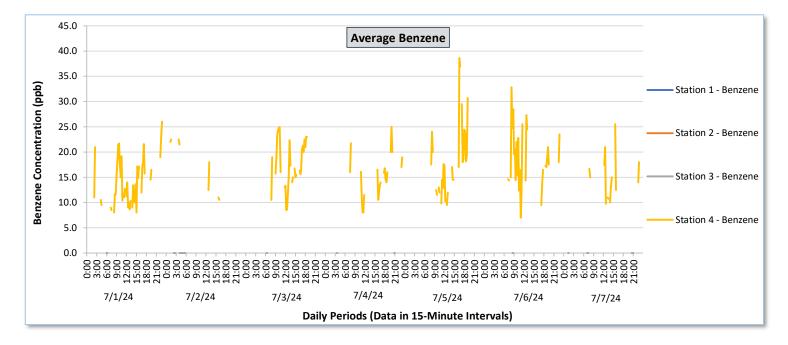

July 1 - July 7, 2024

Real-Time Multigas Monitoring

Bristol Landfill Air Investigation

July 1 - July 7, 2024

|              | Daily Statistics | Station 1                                     |                                                          |                                               |                                                          |                                               | Station 2                                                |                                               |                                                          |                                               | Station 3                                                |                                        |                                                          |                                            | Station 4                                                |                                            |                                                          |                                            |                                                          |                                            |                                                          |                                            |                                                          |                                            |                                                          |
|--------------|------------------|-----------------------------------------------|----------------------------------------------------------|-----------------------------------------------|----------------------------------------------------------|-----------------------------------------------|----------------------------------------------------------|-----------------------------------------------|----------------------------------------------------------|-----------------------------------------------|----------------------------------------------------------|----------------------------------------|----------------------------------------------------------|--------------------------------------------|----------------------------------------------------------|--------------------------------------------|----------------------------------------------------------|--------------------------------------------|----------------------------------------------------------|--------------------------------------------|----------------------------------------------------------|--------------------------------------------|----------------------------------------------------------|--------------------------------------------|----------------------------------------------------------|
| Date         |                  | TVOCs                                         |                                                          | H2S                                           |                                                          | Benzene                                       |                                                          | TVOCs                                         |                                                          | H2S                                           |                                                          | Benzene                                |                                                          | TVOCs                                      |                                                          | H2S                                        |                                                          | Benzene                                    |                                                          | TVOCs                                      |                                                          | H2S                                        |                                                          | Benzene                                    |                                                          |
|              |                  | Average                                       | Peak ppb                                                 | Average<br>ppb                         | Peak ppb                                                 | Average<br>ppb                             | Peak ppb                                                 | Average<br>ppb                             | Peak ppb                                                 | Average<br>ppb                             | Peak ppb                                                 | Average<br>ppb                             | Peak ppb                                                 | Average<br>ppb                             | Peak ppb                                                 | Average<br>ppb                             | Peak ppb                                                 |
|              |                  | ppb<br>Values from<br>15-minute<br>intervals. | 1-minute<br>max within<br>each 15<br>minute<br>interval. | Values from<br>15-minute<br>intervals. | 1-minute<br>max within<br>each 15<br>minute<br>interval. | Values<br>from 15-<br>minute<br>intervals. | 1-minute<br>max within<br>each 15<br>minute<br>interval. |
| July 1, 2024 | Minimum          | 0.0                                           | 0.0                                                      | 0.0                                           | 0.0                                                      | -                                             | -                                                        | -                                             | -                                                        | -                                             | -                                                        | -                                      | -                                                        | 0.0                                        | 0.0                                                      | 0.0                                        | 0.0                                                      | -                                          | -                                                        | 332.9                                      | 340.0                                                    | 0.0                                        | 0.0                                                      | 8.0                                        | 8.0                                                      |
|              | Maximum          | 0.0                                           | 0.0                                                      | 0.0                                           | 0.0                                                      | -                                             | -                                                        | -                                             | -                                                        | -                                             | -                                                        | -                                      | -                                                        | 7.3                                        | 15.0                                                     | 0.0                                        | 0.0                                                      | -                                          | -                                                        | 872.2                                      | 1,736.0                                                  | 7.8                                        | 18.0                                                     | 26.0                                       | 34.0                                                     |
|              | Average          | 0.0                                           | 0.0                                                      | 0.0                                           | 0.0                                                      | -                                             | -                                                        | -                                             | -                                                        | -                                             | -                                                        | -                                      | -                                                        | 0.4                                        | 0.6                                                      | 0.0                                        | 0.0                                                      | -                                          | -                                                        | 537.6                                      | 807.6                                                    | 0.3                                        | 2.0                                                      | 14.2                                       | 18.1                                                     |
| July 2, 2024 | Minimum          | 0.0                                           | 0.0                                                      | 0.0                                           | 0.0                                                      | -                                             | -                                                        | -                                             | -                                                        | -                                             | -                                                        | -                                      | -                                                        | 0.0                                        | 0.0                                                      | 0.0                                        | 0.0                                                      | -                                          | -                                                        | 426.1                                      | 440.0                                                    | 0.0                                        | 0.0                                                      | 10.5                                       | 11.0                                                     |
|              | Maximum          | 0.0                                           | 0.0                                                      | 0.0                                           | 0.0                                                      |                                               | -                                                        |                                               | -                                                        | -                                             | -                                                        | -                                      | -                                                        | 15.6                                       | 32.0                                                     | 0.0                                        | 0.0                                                      | -                                          | -                                                        | 699.2                                      | 1,558.0                                                  | 11.2                                       | 42.0                                                     | 22.8                                       | 29.0                                                     |
|              | Average          | 0.0                                           | 0.0                                                      | 0.0                                           | 0.0                                                      |                                               | -                                                        |                                               | -                                                        | -                                             | -                                                        |                                        | -                                                        | 1.7                                        | 4.3                                                      | 0.0                                        | 0.0                                                      | -                                          | -                                                        | 534.4                                      | 683.3                                                    | 1.1                                        | 6.4                                                      | 17.4                                       | 19.0                                                     |
|              |                  |                                               |                                                          |                                               |                                                          |                                               |                                                          |                                               |                                                          |                                               |                                                          |                                        |                                                          |                                            |                                                          |                                            |                                                          |                                            |                                                          |                                            |                                                          |                                            |                                                          |                                            |                                                          |
| July 3, 2024 | Minimum          | 0.0                                           | 0.0                                                      | 0.0                                           | 0.0                                                      | -                                             | -                                                        | -                                             | -                                                        | -                                             | -                                                        | -                                      | -                                                        | 0.0                                        | 0.0                                                      | 0.0                                        | 0.0                                                      | -                                          | -                                                        | 356.8                                      | 374.0                                                    | 0.0                                        | 0.0                                                      | 8.5                                        | 9.0                                                      |
|              | Maximum          | 0.0                                           | 0.0                                                      | 0.0                                           | 0.0                                                      | -                                             | -                                                        | -                                             | -                                                        | -                                             | -                                                        | -                                      | -                                                        | 5.1                                        | 13.0                                                     | 0.0                                        | 0.0                                                      | -                                          | -                                                        | 1,046.9                                    | 1,791.0                                                  | 4.8                                        | 21.0                                                     | 24.9                                       | 42.0                                                     |
|              | Average          | 0.0                                           | 0.0                                                      | 0.0                                           | 0.0                                                      | -                                             | -                                                        | -                                             | -                                                        |                                               | -                                                        | -                                      | -                                                        | 0.1                                        | 0.5                                                      | 0.0                                        | 0.0                                                      | -                                          | -                                                        | 542.2                                      | 712.7                                                    | 0.2                                        | 1.7                                                      | 17.5                                       | 21.3                                                     |
| July 4, 2024 | Minimum          | 0.0                                           | 0.0                                                      | 0.0                                           | 0.0                                                      | -                                             | -                                                        | -                                             | -                                                        | -                                             | -                                                        | -                                      | -                                                        | 0.0                                        | 0.0                                                      | 0.0                                        | 0.0                                                      | -                                          |                                                          | 296.1                                      | 324.0                                                    | 0.0                                        | 0.0                                                      | 8.0                                        | 10.0                                                     |
|              | Maximum          | 0.0                                           | 0.0                                                      | 0.0                                           | 0.0                                                      | -                                             | -                                                        | -                                             | -                                                        | -                                             | -                                                        | -                                      | -                                                        | 0.0                                        | 0.0                                                      | 0.2                                        | 2.0                                                      | -                                          | -                                                        | 677.9                                      | 2,816.0                                                  | 11.6                                       | 45.0                                                     | 25.0                                       | 28.0                                                     |
|              | Average          | 0.0                                           | 0.0                                                      | 0.0                                           | 0.0                                                      | -                                             | -                                                        | -                                             | -                                                        | -                                             | -                                                        | -                                      | -                                                        | 0.0                                        | 0.0                                                      | 0.0                                        | 0.0                                                      | -                                          | -                                                        | 426.0                                      | 655.5                                                    | 0.9                                        | 5.0                                                      | 15.6                                       | 18.0                                                     |
| July 5, 2024 | Minimum          | 0.0                                           | 0.0                                                      | 0.0                                           | 0.0                                                      | -                                             | -                                                        | -                                             | -                                                        | -                                             | -                                                        | -                                      | -                                                        | 0.0                                        | 0.0                                                      | 0.0                                        | 0.0                                                      | -                                          | -                                                        | 282.9                                      | 331.0                                                    | 0.0                                        | 0.0                                                      | 9.5                                        | 13.0                                                     |
|              | Maximum          | 0.0                                           | 0.0                                                      | 0.0                                           | 0.0                                                      | -                                             | -                                                        | -                                             | -                                                        | -                                             | -                                                        | -                                      | -                                                        | 0.0                                        | 0.0                                                      | 0.0                                        | 0.0                                                      | -                                          | -                                                        | 1,135.1                                    | 2,916.0                                                  | 22.4                                       | 57.0                                                     | 38.6                                       | 86.0                                                     |
|              | Average          | 0.0                                           | 0.0                                                      | 0.0                                           | 0.0                                                      | -                                             | -                                                        | -                                             | -                                                        | -                                             | -                                                        | -                                      | -                                                        | 0.0                                        | 0.0                                                      | 0.0                                        | 0.0                                                      | -                                          | -                                                        | 414.0                                      | 678.3                                                    | 1.7                                        | 8.9                                                      | 18.5                                       | 24.5                                                     |
| July 6, 2024 | Minimum          | 0.0                                           | 0.0                                                      | 0.0                                           | 0.0                                                      | _                                             | _                                                        | _                                             |                                                          | _                                             | -                                                        | _                                      |                                                          | 0.0                                        | 0.0                                                      | 0.0                                        | 0.0                                                      | -                                          |                                                          | 302.8                                      | 311.0                                                    | 0.0                                        | 0.0                                                      | 7.0                                        | 11.0                                                     |
|              | Maximum          | 0.0                                           | 0.0                                                      | 0.0                                           | 0.0                                                      |                                               |                                                          |                                               | -                                                        |                                               |                                                          |                                        | -                                                        | 27.9                                       | 31.0                                                     | 0.0                                        | 0.0                                                      |                                            |                                                          | 1,346.9                                    | 2,451.0                                                  | 18.5                                       | 45.0                                                     | 32.8                                       | 52.0                                                     |
|              | Average          | 0.0                                           | 0.0                                                      | 0.0                                           | 0.0                                                      | -                                             | -                                                        | -                                             | -                                                        |                                               | -                                                        |                                        | -                                                        | 0.9                                        | 1.2                                                      | 0.0                                        | 0.0                                                      | -                                          |                                                          | 474.1                                      | 778.5                                                    | 1.8                                        | 8.5                                                      | 18.7                                       | 23.8                                                     |
|              |                  |                                               |                                                          |                                               |                                                          |                                               |                                                          |                                               |                                                          |                                               |                                                          |                                        |                                                          |                                            |                                                          |                                            |                                                          |                                            |                                                          |                                            |                                                          |                                            |                                                          |                                            |                                                          |
| July 7, 2024 | Minimum          | 0.0                                           | 0.0                                                      | 0.0                                           | 0.0                                                      |                                               | -                                                        | -                                             | -                                                        | -                                             | -                                                        | -                                      | -                                                        | 0.0                                        | 0.0                                                      | 0.0                                        | 0.0                                                      | -                                          | -                                                        | 309.3                                      | 350.0                                                    | 0.0                                        | 0.0                                                      | 9.8                                        | 11.0                                                     |
|              | Maximum          | 0.0                                           | 0.0                                                      | 0.0                                           | 0.0                                                      | -                                             | -                                                        | -                                             | -                                                        | -                                             | -                                                        | -                                      | -                                                        | 24.8                                       | 28.0                                                     | 0.1                                        | 2.0                                                      | -                                          | -                                                        | 600.3                                      | 1,413.0                                                  | 33.6                                       | 83.0                                                     | 26.0                                       | 38.0                                                     |
|              | Average          | 0.0                                           | 0.0                                                      | 0.0                                           | 0.0                                                      | -                                             | -                                                        | -                                             | -                                                        | -                                             | -                                                        | -                                      | -                                                        | 1.3                                        | 1.7                                                      | 0.0                                        | 0.0                                                      | -                                          | -                                                        | 423.1                                      | 585.8                                                    | 2.2                                        | 10.2                                                     | 16.7                                       | 20.1                                                     |