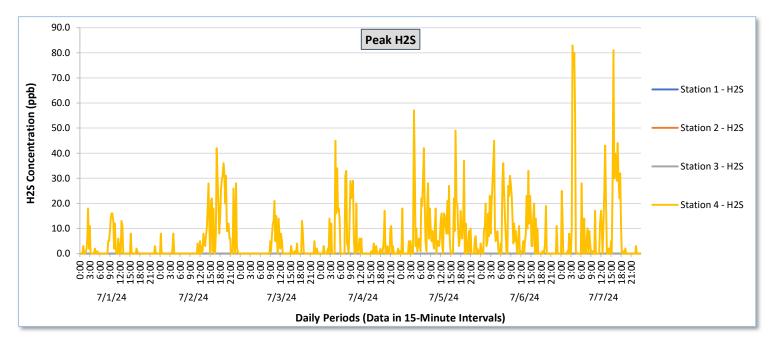

July 1 - July 7, 2024

Real-Time Multigas Monitoring

Bristol Landfill Air Investigation

July 1 - July 7, 2024

|              | Daily Statistics | Station 1                                     |                                                          |                                               |                                                          |                                               | Station 2                                                |                                               |                                                          |                                               | Station 3                                                |                                        |                                                          |                                            | Station 4                                                |                                            |                                                          |                                            |                                                          |                                            |                                                          |                                            |                                                          |                                            |                                                          |
|--------------|------------------|-----------------------------------------------|----------------------------------------------------------|-----------------------------------------------|----------------------------------------------------------|-----------------------------------------------|----------------------------------------------------------|-----------------------------------------------|----------------------------------------------------------|-----------------------------------------------|----------------------------------------------------------|----------------------------------------|----------------------------------------------------------|--------------------------------------------|----------------------------------------------------------|--------------------------------------------|----------------------------------------------------------|--------------------------------------------|----------------------------------------------------------|--------------------------------------------|----------------------------------------------------------|--------------------------------------------|----------------------------------------------------------|--------------------------------------------|----------------------------------------------------------|
| Date         |                  | TVOCs                                         |                                                          | H2S                                           |                                                          | Benzene                                       |                                                          | TVOCs                                         |                                                          | H2S                                           |                                                          | Benzene                                |                                                          | TVOCs                                      |                                                          | H2S                                        |                                                          | Benzene                                    |                                                          | TVOCs                                      |                                                          | H2S                                        |                                                          | Benzene                                    |                                                          |
|              |                  | Average                                       | Peak ppb                                                 | Average<br>ppb                         | Peak ppb                                                 | Average<br>ppb                             | Peak ppb                                                 | Average<br>ppb                             | Peak ppb                                                 | Average<br>ppb                             | Peak ppb                                                 | Average<br>ppb                             | Peak ppb                                                 | Average<br>ppb                             | Peak ppb                                                 | Average<br>ppb                             | Peak ppb                                                 |
|              |                  | ppb<br>Values from<br>15-minute<br>intervals. | 1-minute<br>max within<br>each 15<br>minute<br>interval. | Values from<br>15-minute<br>intervals. | 1-minute<br>max within<br>each 15<br>minute<br>interval. | Values<br>from 15-<br>minute<br>intervals. | 1-minute<br>max within<br>each 15<br>minute<br>interval. |
| July 1, 2024 | Minimum          | 0.0                                           | 0.0                                                      | 0.0                                           | 0.0                                                      | -                                             | -                                                        | -                                             | -                                                        | -                                             | -                                                        | -                                      | -                                                        | 0.0                                        | 0.0                                                      | 0.0                                        | 0.0                                                      | -                                          | -                                                        | 332.9                                      | 340.0                                                    | 0.0                                        | 0.0                                                      | 8.0                                        | 8.0                                                      |
|              | Maximum          | 0.0                                           | 0.0                                                      | 0.0                                           | 0.0                                                      | -                                             | -                                                        | -                                             | -                                                        | -                                             | -                                                        | -                                      | -                                                        | 7.3                                        | 15.0                                                     | 0.0                                        | 0.0                                                      | -                                          | -                                                        | 872.2                                      | 1,736.0                                                  | 7.8                                        | 18.0                                                     | 26.0                                       | 34.0                                                     |
|              | Average          | 0.0                                           | 0.0                                                      | 0.0                                           | 0.0                                                      | -                                             | -                                                        | -                                             | -                                                        | -                                             | -                                                        | -                                      | -                                                        | 0.4                                        | 0.6                                                      | 0.0                                        | 0.0                                                      | -                                          | -                                                        | 537.6                                      | 807.6                                                    | 0.3                                        | 2.0                                                      | 14.2                                       | 18.1                                                     |
| July 2, 2024 | Minimum          | 0.0                                           | 0.0                                                      | 0.0                                           | 0.0                                                      | -                                             | -                                                        | -                                             | -                                                        | -                                             | -                                                        | -                                      | -                                                        | 0.0                                        | 0.0                                                      | 0.0                                        | 0.0                                                      | -                                          | -                                                        | 426.1                                      | 440.0                                                    | 0.0                                        | 0.0                                                      | 10.5                                       | 11.0                                                     |
|              | Maximum          | 0.0                                           | 0.0                                                      | 0.0                                           | 0.0                                                      |                                               | -                                                        |                                               | -                                                        | -                                             | -                                                        | -                                      | -                                                        | 15.6                                       | 32.0                                                     | 0.0                                        | 0.0                                                      | -                                          | -                                                        | 699.2                                      | 1,558.0                                                  | 11.2                                       | 42.0                                                     | 22.8                                       | 29.0                                                     |
|              | Average          | 0.0                                           | 0.0                                                      | 0.0                                           | 0.0                                                      |                                               | -                                                        |                                               | -                                                        | -                                             | -                                                        |                                        | -                                                        | 1.7                                        | 4.3                                                      | 0.0                                        | 0.0                                                      | -                                          | -                                                        | 534.4                                      | 683.3                                                    | 1.1                                        | 6.4                                                      | 17.4                                       | 19.0                                                     |
|              |                  |                                               |                                                          |                                               |                                                          |                                               |                                                          |                                               |                                                          |                                               |                                                          |                                        |                                                          |                                            |                                                          |                                            |                                                          |                                            |                                                          |                                            |                                                          |                                            |                                                          |                                            |                                                          |
| July 3, 2024 | Minimum          | 0.0                                           | 0.0                                                      | 0.0                                           | 0.0                                                      | -                                             | -                                                        | -                                             | -                                                        | -                                             | -                                                        | -                                      | -                                                        | 0.0                                        | 0.0                                                      | 0.0                                        | 0.0                                                      | -                                          | -                                                        | 356.8                                      | 374.0                                                    | 0.0                                        | 0.0                                                      | 8.5                                        | 9.0                                                      |
|              | Maximum          | 0.0                                           | 0.0                                                      | 0.0                                           | 0.0                                                      | -                                             | -                                                        | -                                             | -                                                        | -                                             | -                                                        | -                                      | -                                                        | 5.1                                        | 13.0                                                     | 0.0                                        | 0.0                                                      | -                                          | -                                                        | 1,046.9                                    | 1,791.0                                                  | 4.8                                        | 21.0                                                     | 24.9                                       | 42.0                                                     |
|              | Average          | 0.0                                           | 0.0                                                      | 0.0                                           | 0.0                                                      | -                                             | -                                                        | -                                             | -                                                        |                                               | -                                                        | -                                      | -                                                        | 0.1                                        | 0.5                                                      | 0.0                                        | 0.0                                                      | -                                          | -                                                        | 542.2                                      | 712.7                                                    | 0.2                                        | 1.7                                                      | 17.5                                       | 21.3                                                     |
| July 4, 2024 | Minimum          | 0.0                                           | 0.0                                                      | 0.0                                           | 0.0                                                      | -                                             | -                                                        | -                                             | -                                                        | -                                             | -                                                        | -                                      | -                                                        | 0.0                                        | 0.0                                                      | 0.0                                        | 0.0                                                      | -                                          |                                                          | 296.1                                      | 324.0                                                    | 0.0                                        | 0.0                                                      | 8.0                                        | 10.0                                                     |
|              | Maximum          | 0.0                                           | 0.0                                                      | 0.0                                           | 0.0                                                      | -                                             | -                                                        | -                                             | -                                                        | -                                             | -                                                        | -                                      | -                                                        | 0.0                                        | 0.0                                                      | 0.2                                        | 2.0                                                      | -                                          | -                                                        | 677.9                                      | 2,816.0                                                  | 11.6                                       | 45.0                                                     | 25.0                                       | 28.0                                                     |
|              | Average          | 0.0                                           | 0.0                                                      | 0.0                                           | 0.0                                                      | -                                             | -                                                        | -                                             | -                                                        | -                                             | -                                                        | -                                      | -                                                        | 0.0                                        | 0.0                                                      | 0.0                                        | 0.0                                                      | -                                          | -                                                        | 426.0                                      | 655.5                                                    | 0.9                                        | 5.0                                                      | 15.6                                       | 18.0                                                     |
| July 5, 2024 | Minimum          | 0.0                                           | 0.0                                                      | 0.0                                           | 0.0                                                      | -                                             | -                                                        | -                                             | -                                                        | -                                             | -                                                        | -                                      | -                                                        | 0.0                                        | 0.0                                                      | 0.0                                        | 0.0                                                      | -                                          | -                                                        | 282.9                                      | 331.0                                                    | 0.0                                        | 0.0                                                      | 9.5                                        | 13.0                                                     |
|              | Maximum          | 0.0                                           | 0.0                                                      | 0.0                                           | 0.0                                                      | -                                             | -                                                        | -                                             | -                                                        | -                                             | -                                                        | -                                      | -                                                        | 0.0                                        | 0.0                                                      | 0.0                                        | 0.0                                                      | -                                          | -                                                        | 1,135.1                                    | 2,916.0                                                  | 22.4                                       | 57.0                                                     | 38.6                                       | 86.0                                                     |
|              | Average          | 0.0                                           | 0.0                                                      | 0.0                                           | 0.0                                                      | -                                             | -                                                        | -                                             | -                                                        | -                                             | -                                                        | -                                      | -                                                        | 0.0                                        | 0.0                                                      | 0.0                                        | 0.0                                                      | -                                          | -                                                        | 414.0                                      | 678.3                                                    | 1.7                                        | 8.9                                                      | 18.5                                       | 24.5                                                     |
| July 6, 2024 | Minimum          | 0.0                                           | 0.0                                                      | 0.0                                           | 0.0                                                      | _                                             | _                                                        | _                                             |                                                          | _                                             | -                                                        | _                                      |                                                          | 0.0                                        | 0.0                                                      | 0.0                                        | 0.0                                                      | -                                          |                                                          | 302.8                                      | 311.0                                                    | 0.0                                        | 0.0                                                      | 7.0                                        | 11.0                                                     |
|              | Maximum          | 0.0                                           | 0.0                                                      | 0.0                                           | 0.0                                                      |                                               |                                                          |                                               | -                                                        |                                               |                                                          |                                        | -                                                        | 27.9                                       | 31.0                                                     | 0.0                                        | 0.0                                                      |                                            |                                                          | 1,346.9                                    | 2,451.0                                                  | 18.5                                       | 45.0                                                     | 32.8                                       | 52.0                                                     |
|              | Average          | 0.0                                           | 0.0                                                      | 0.0                                           | 0.0                                                      | -                                             | -                                                        | -                                             | -                                                        |                                               | -                                                        |                                        | -                                                        | 0.9                                        | 1.2                                                      | 0.0                                        | 0.0                                                      | -                                          |                                                          | 474.1                                      | 778.5                                                    | 1.8                                        | 8.5                                                      | 18.7                                       | 23.8                                                     |
|              |                  |                                               |                                                          |                                               |                                                          |                                               |                                                          |                                               |                                                          |                                               |                                                          |                                        |                                                          |                                            |                                                          |                                            |                                                          |                                            |                                                          |                                            |                                                          |                                            |                                                          |                                            |                                                          |
| July 7, 2024 | Minimum          | 0.0                                           | 0.0                                                      | 0.0                                           | 0.0                                                      |                                               | -                                                        | -                                             | -                                                        | -                                             | -                                                        | -                                      | -                                                        | 0.0                                        | 0.0                                                      | 0.0                                        | 0.0                                                      | -                                          | -                                                        | 309.3                                      | 350.0                                                    | 0.0                                        | 0.0                                                      | 9.8                                        | 11.0                                                     |
|              | Maximum          | 0.0                                           | 0.0                                                      | 0.0                                           | 0.0                                                      | -                                             | -                                                        | -                                             | -                                                        | -                                             | -                                                        | -                                      | -                                                        | 24.8                                       | 28.0                                                     | 0.1                                        | 2.0                                                      | -                                          | -                                                        | 600.3                                      | 1,413.0                                                  | 33.6                                       | 83.0                                                     | 26.0                                       | 38.0                                                     |
|              | Average          | 0.0                                           | 0.0                                                      | 0.0                                           | 0.0                                                      | -                                             | -                                                        | -                                             | -                                                        | -                                             | -                                                        | -                                      | -                                                        | 1.3                                        | 1.7                                                      | 0.0                                        | 0.0                                                      | -                                          | -                                                        | 423.1                                      | 585.8                                                    | 2.2                                        | 10.2                                                     | 16.7                                       | 20.1                                                     |