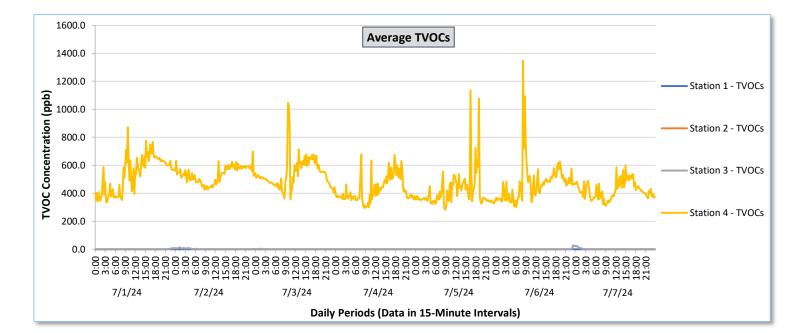

July 1 - July 7, 2024

Real-Time Multigas Monitoring

Bristol Landfill Air Investigation

July 1 - July 7, 2024

|              | Daily Statistics | Station 1                                     |                                                          |                                               |                                                          |                                               | Station 2                                                |                                               |                                                          |                                               | Station 3                                                |                                        |                                                          |                                            | Station 4                                                |                                            |                                                          |                                            |                                                          |                                            |                                                          |                                            |                                                          |                                            |                                                          |
|--------------|------------------|-----------------------------------------------|----------------------------------------------------------|-----------------------------------------------|----------------------------------------------------------|-----------------------------------------------|----------------------------------------------------------|-----------------------------------------------|----------------------------------------------------------|-----------------------------------------------|----------------------------------------------------------|----------------------------------------|----------------------------------------------------------|--------------------------------------------|----------------------------------------------------------|--------------------------------------------|----------------------------------------------------------|--------------------------------------------|----------------------------------------------------------|--------------------------------------------|----------------------------------------------------------|--------------------------------------------|----------------------------------------------------------|--------------------------------------------|----------------------------------------------------------|
| Date         |                  | TVOCs                                         |                                                          | H2S                                           |                                                          | Benzene                                       |                                                          | TVOCs                                         |                                                          | H2S                                           |                                                          | Benzene                                |                                                          | TVOCs                                      |                                                          | H2S                                        |                                                          | Benzene                                    |                                                          | TVOCs                                      |                                                          | H2S                                        |                                                          | Benzene                                    |                                                          |
|              |                  | Average                                       | Peak ppb                                                 | Average<br>ppb                         | Peak ppb                                                 | Average<br>ppb                             | Peak ppb                                                 | Average<br>ppb                             | Peak ppb                                                 | Average<br>ppb                             | Peak ppb                                                 | Average<br>ppb                             | Peak ppb                                                 | Average<br>ppb                             | Peak ppb                                                 | Average<br>ppb                             | Peak ppb                                                 |
|              |                  | ppb<br>Values from<br>15-minute<br>intervals. | 1-minute<br>max within<br>each 15<br>minute<br>interval. | Values from<br>15-minute<br>intervals. | 1-minute<br>max within<br>each 15<br>minute<br>interval. | Values<br>from 15-<br>minute<br>intervals. | 1-minute<br>max within<br>each 15<br>minute<br>interval. |
| July 1, 2024 | Minimum          | 0.0                                           | 0.0                                                      | 0.0                                           | 0.0                                                      | -                                             | -                                                        | -                                             | -                                                        | -                                             | -                                                        | -                                      | -                                                        | 0.0                                        | 0.0                                                      | 0.0                                        | 0.0                                                      | -                                          | -                                                        | 332.9                                      | 340.0                                                    | 0.0                                        | 0.0                                                      | 8.0                                        | 8.0                                                      |
|              | Maximum          | 0.0                                           | 0.0                                                      | 0.0                                           | 0.0                                                      | -                                             | -                                                        | -                                             | -                                                        | -                                             | -                                                        | -                                      | -                                                        | 7.3                                        | 15.0                                                     | 0.0                                        | 0.0                                                      | -                                          | -                                                        | 872.2                                      | 1,736.0                                                  | 7.8                                        | 18.0                                                     | 26.0                                       | 34.0                                                     |
|              | Average          | 0.0                                           | 0.0                                                      | 0.0                                           | 0.0                                                      | -                                             | -                                                        | -                                             | -                                                        | -                                             | -                                                        | -                                      | -                                                        | 0.4                                        | 0.6                                                      | 0.0                                        | 0.0                                                      | -                                          | -                                                        | 537.6                                      | 807.6                                                    | 0.3                                        | 2.0                                                      | 14.2                                       | 18.1                                                     |
| July 2, 2024 | Minimum          | 0.0                                           | 0.0                                                      | 0.0                                           | 0.0                                                      | -                                             | -                                                        | -                                             | -                                                        | -                                             | -                                                        | -                                      | -                                                        | 0.0                                        | 0.0                                                      | 0.0                                        | 0.0                                                      | -                                          | -                                                        | 426.1                                      | 440.0                                                    | 0.0                                        | 0.0                                                      | 10.5                                       | 11.0                                                     |
|              | Maximum          | 0.0                                           | 0.0                                                      | 0.0                                           | 0.0                                                      |                                               | -                                                        |                                               | -                                                        | -                                             | -                                                        | -                                      | -                                                        | 15.6                                       | 32.0                                                     | 0.0                                        | 0.0                                                      | -                                          | -                                                        | 699.2                                      | 1,558.0                                                  | 11.2                                       | 42.0                                                     | 22.8                                       | 29.0                                                     |
|              | Average          | 0.0                                           | 0.0                                                      | 0.0                                           | 0.0                                                      |                                               | -                                                        |                                               | -                                                        | -                                             | -                                                        |                                        | -                                                        | 1.7                                        | 4.3                                                      | 0.0                                        | 0.0                                                      | -                                          | -                                                        | 534.4                                      | 683.3                                                    | 1.1                                        | 6.4                                                      | 17.4                                       | 19.0                                                     |
|              |                  |                                               |                                                          |                                               |                                                          |                                               |                                                          |                                               |                                                          |                                               |                                                          |                                        |                                                          |                                            |                                                          |                                            |                                                          |                                            |                                                          |                                            |                                                          |                                            |                                                          |                                            |                                                          |
| July 3, 2024 | Minimum          | 0.0                                           | 0.0                                                      | 0.0                                           | 0.0                                                      | -                                             | -                                                        | -                                             | -                                                        | -                                             | -                                                        | -                                      | -                                                        | 0.0                                        | 0.0                                                      | 0.0                                        | 0.0                                                      | -                                          | -                                                        | 356.8                                      | 374.0                                                    | 0.0                                        | 0.0                                                      | 8.5                                        | 9.0                                                      |
|              | Maximum          | 0.0                                           | 0.0                                                      | 0.0                                           | 0.0                                                      | -                                             | -                                                        | -                                             | -                                                        | -                                             | -                                                        | -                                      | -                                                        | 5.1                                        | 13.0                                                     | 0.0                                        | 0.0                                                      | -                                          | -                                                        | 1,046.9                                    | 1,791.0                                                  | 4.8                                        | 21.0                                                     | 24.9                                       | 42.0                                                     |
|              | Average          | 0.0                                           | 0.0                                                      | 0.0                                           | 0.0                                                      | -                                             | -                                                        | -                                             | -                                                        |                                               | -                                                        | -                                      | -                                                        | 0.1                                        | 0.5                                                      | 0.0                                        | 0.0                                                      | -                                          | -                                                        | 542.2                                      | 712.7                                                    | 0.2                                        | 1.7                                                      | 17.5                                       | 21.3                                                     |
| July 4, 2024 | Minimum          | 0.0                                           | 0.0                                                      | 0.0                                           | 0.0                                                      | -                                             | -                                                        | -                                             | -                                                        | -                                             | -                                                        | -                                      | -                                                        | 0.0                                        | 0.0                                                      | 0.0                                        | 0.0                                                      | -                                          |                                                          | 296.1                                      | 324.0                                                    | 0.0                                        | 0.0                                                      | 8.0                                        | 10.0                                                     |
|              | Maximum          | 0.0                                           | 0.0                                                      | 0.0                                           | 0.0                                                      | -                                             | -                                                        | -                                             | -                                                        | -                                             | -                                                        | -                                      | -                                                        | 0.0                                        | 0.0                                                      | 0.2                                        | 2.0                                                      | -                                          | -                                                        | 677.9                                      | 2,816.0                                                  | 11.6                                       | 45.0                                                     | 25.0                                       | 28.0                                                     |
|              | Average          | 0.0                                           | 0.0                                                      | 0.0                                           | 0.0                                                      | -                                             | -                                                        | -                                             | -                                                        | -                                             | -                                                        | -                                      | -                                                        | 0.0                                        | 0.0                                                      | 0.0                                        | 0.0                                                      | -                                          | -                                                        | 426.0                                      | 655.5                                                    | 0.9                                        | 5.0                                                      | 15.6                                       | 18.0                                                     |
| July 5, 2024 | Minimum          | 0.0                                           | 0.0                                                      | 0.0                                           | 0.0                                                      | -                                             | -                                                        | -                                             | -                                                        | -                                             | -                                                        | -                                      | -                                                        | 0.0                                        | 0.0                                                      | 0.0                                        | 0.0                                                      | -                                          | -                                                        | 282.9                                      | 331.0                                                    | 0.0                                        | 0.0                                                      | 9.5                                        | 13.0                                                     |
|              | Maximum          | 0.0                                           | 0.0                                                      | 0.0                                           | 0.0                                                      | -                                             | -                                                        | -                                             | -                                                        | -                                             | -                                                        | -                                      | -                                                        | 0.0                                        | 0.0                                                      | 0.0                                        | 0.0                                                      | -                                          | -                                                        | 1,135.1                                    | 2,916.0                                                  | 22.4                                       | 57.0                                                     | 38.6                                       | 86.0                                                     |
|              | Average          | 0.0                                           | 0.0                                                      | 0.0                                           | 0.0                                                      | -                                             | -                                                        | -                                             | -                                                        | -                                             | -                                                        | -                                      | -                                                        | 0.0                                        | 0.0                                                      | 0.0                                        | 0.0                                                      | -                                          | -                                                        | 414.0                                      | 678.3                                                    | 1.7                                        | 8.9                                                      | 18.5                                       | 24.5                                                     |
| July 6, 2024 | Minimum          | 0.0                                           | 0.0                                                      | 0.0                                           | 0.0                                                      | _                                             | _                                                        | _                                             |                                                          | _                                             | -                                                        | _                                      |                                                          | 0.0                                        | 0.0                                                      | 0.0                                        | 0.0                                                      | -                                          |                                                          | 302.8                                      | 311.0                                                    | 0.0                                        | 0.0                                                      | 7.0                                        | 11.0                                                     |
|              | Maximum          | 0.0                                           | 0.0                                                      | 0.0                                           | 0.0                                                      |                                               |                                                          |                                               | -                                                        |                                               |                                                          |                                        | -                                                        | 27.9                                       | 31.0                                                     | 0.0                                        | 0.0                                                      |                                            |                                                          | 1,346.9                                    | 2,451.0                                                  | 18.5                                       | 45.0                                                     | 32.8                                       | 52.0                                                     |
|              | Average          | 0.0                                           | 0.0                                                      | 0.0                                           | 0.0                                                      | -                                             | -                                                        | -                                             | -                                                        |                                               | -                                                        |                                        | -                                                        | 0.9                                        | 1.2                                                      | 0.0                                        | 0.0                                                      | -                                          |                                                          | 474.1                                      | 778.5                                                    | 1.8                                        | 8.5                                                      | 18.7                                       | 23.8                                                     |
|              |                  |                                               |                                                          |                                               |                                                          |                                               |                                                          |                                               |                                                          |                                               |                                                          |                                        |                                                          |                                            |                                                          |                                            |                                                          |                                            |                                                          |                                            |                                                          |                                            |                                                          |                                            |                                                          |
| July 7, 2024 | Minimum          | 0.0                                           | 0.0                                                      | 0.0                                           | 0.0                                                      |                                               | -                                                        | -                                             | -                                                        | -                                             | -                                                        | -                                      | -                                                        | 0.0                                        | 0.0                                                      | 0.0                                        | 0.0                                                      | -                                          | -                                                        | 309.3                                      | 350.0                                                    | 0.0                                        | 0.0                                                      | 9.8                                        | 11.0                                                     |
|              | Maximum          | 0.0                                           | 0.0                                                      | 0.0                                           | 0.0                                                      | -                                             | -                                                        | -                                             | -                                                        | -                                             | -                                                        | -                                      | -                                                        | 24.8                                       | 28.0                                                     | 0.1                                        | 2.0                                                      | -                                          | -                                                        | 600.3                                      | 1,413.0                                                  | 33.6                                       | 83.0                                                     | 26.0                                       | 38.0                                                     |
|              | Average          | 0.0                                           | 0.0                                                      | 0.0                                           | 0.0                                                      | -                                             | -                                                        | -                                             | -                                                        | -                                             | -                                                        | -                                      | -                                                        | 1.3                                        | 1.7                                                      | 0.0                                        | 0.0                                                      | -                                          | -                                                        | 423.1                                      | 585.8                                                    | 2.2                                        | 10.2                                                     | 16.7                                       | 20.1                                                     |