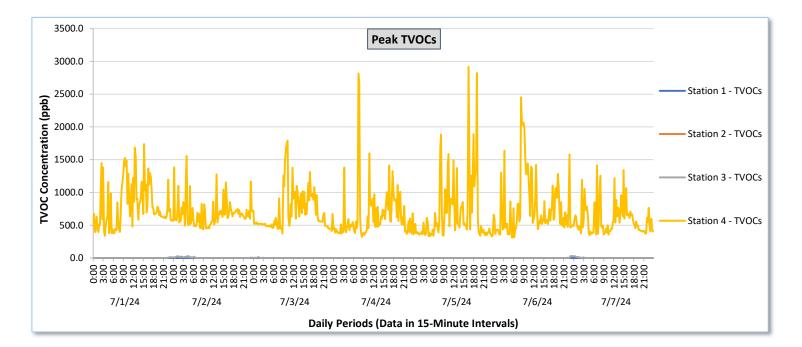

July 1 - July 7, 2024

Real-Time Multigas Monitoring

Bristol Landfill Air Investigation

July 1 - July 7, 2024

|              | Daily Statistics | Station 1                                     |                                                          |                                               |                                                          |                                               | Station 2                                                |                                               |                                                          |                                               | Station 3                                                |                                        |                                                          |                                            | Station 4                                                |                                            |                                                          |                                            |                                                          |                                            |                                                          |                                            |                                                          |                                            |                                                          |
|--------------|------------------|-----------------------------------------------|----------------------------------------------------------|-----------------------------------------------|----------------------------------------------------------|-----------------------------------------------|----------------------------------------------------------|-----------------------------------------------|----------------------------------------------------------|-----------------------------------------------|----------------------------------------------------------|----------------------------------------|----------------------------------------------------------|--------------------------------------------|----------------------------------------------------------|--------------------------------------------|----------------------------------------------------------|--------------------------------------------|----------------------------------------------------------|--------------------------------------------|----------------------------------------------------------|--------------------------------------------|----------------------------------------------------------|--------------------------------------------|----------------------------------------------------------|
| Date         |                  | TVOCs                                         |                                                          | H2S                                           |                                                          | Benzene                                       |                                                          | TVOCs                                         |                                                          | H2S                                           |                                                          | Benzene                                |                                                          | TVOCs                                      |                                                          | H2S                                        |                                                          | Benzene                                    |                                                          | TVOCs                                      |                                                          | H2S                                        |                                                          | Benzene                                    |                                                          |
|              |                  | Average                                       | Peak ppb                                                 | Average<br>ppb                         | Peak ppb                                                 | Average<br>ppb                             | Peak ppb                                                 | Average<br>ppb                             | Peak ppb                                                 | Average<br>ppb                             | Peak ppb                                                 | Average<br>ppb                             | Peak ppb                                                 | Average<br>ppb                             | Peak ppb                                                 | Average<br>ppb                             | Peak ppb                                                 |
|              |                  | ppb<br>Values from<br>15-minute<br>intervals. | 1-minute<br>max within<br>each 15<br>minute<br>interval. | Values from<br>15-minute<br>intervals. | 1-minute<br>max within<br>each 15<br>minute<br>interval. | Values<br>from 15-<br>minute<br>intervals. | 1-minute<br>max within<br>each 15<br>minute<br>interval. |
| July 1, 2024 | Minimum          | 0.0                                           | 0.0                                                      | 0.0                                           | 0.0                                                      | -                                             | -                                                        | -                                             | -                                                        | -                                             | -                                                        | -                                      | -                                                        | 0.0                                        | 0.0                                                      | 0.0                                        | 0.0                                                      | -                                          | -                                                        | 332.9                                      | 340.0                                                    | 0.0                                        | 0.0                                                      | 8.0                                        | 8.0                                                      |
|              | Maximum          | 0.0                                           | 0.0                                                      | 0.0                                           | 0.0                                                      | -                                             | -                                                        | -                                             | -                                                        | -                                             | -                                                        | -                                      | -                                                        | 7.3                                        | 15.0                                                     | 0.0                                        | 0.0                                                      | -                                          | -                                                        | 872.2                                      | 1,736.0                                                  | 7.8                                        | 18.0                                                     | 26.0                                       | 34.0                                                     |
|              | Average          | 0.0                                           | 0.0                                                      | 0.0                                           | 0.0                                                      | -                                             | -                                                        | -                                             | -                                                        | -                                             | -                                                        | -                                      | -                                                        | 0.4                                        | 0.6                                                      | 0.0                                        | 0.0                                                      | -                                          | -                                                        | 537.6                                      | 807.6                                                    | 0.3                                        | 2.0                                                      | 14.2                                       | 18.1                                                     |
| July 2, 2024 | Minimum          | 0.0                                           | 0.0                                                      | 0.0                                           | 0.0                                                      | -                                             | -                                                        | -                                             | -                                                        | -                                             | -                                                        | -                                      | -                                                        | 0.0                                        | 0.0                                                      | 0.0                                        | 0.0                                                      | -                                          | -                                                        | 426.1                                      | 440.0                                                    | 0.0                                        | 0.0                                                      | 10.5                                       | 11.0                                                     |
|              | Maximum          | 0.0                                           | 0.0                                                      | 0.0                                           | 0.0                                                      |                                               | -                                                        |                                               | -                                                        | -                                             | -                                                        | -                                      | -                                                        | 15.6                                       | 32.0                                                     | 0.0                                        | 0.0                                                      | -                                          | -                                                        | 699.2                                      | 1,558.0                                                  | 11.2                                       | 42.0                                                     | 22.8                                       | 29.0                                                     |
|              | Average          | 0.0                                           | 0.0                                                      | 0.0                                           | 0.0                                                      |                                               | -                                                        |                                               | -                                                        | -                                             | -                                                        |                                        | -                                                        | 1.7                                        | 4.3                                                      | 0.0                                        | 0.0                                                      | -                                          | -                                                        | 534.4                                      | 683.3                                                    | 1.1                                        | 6.4                                                      | 17.4                                       | 19.0                                                     |
|              |                  |                                               |                                                          |                                               |                                                          |                                               |                                                          |                                               |                                                          |                                               |                                                          |                                        |                                                          |                                            |                                                          |                                            |                                                          |                                            |                                                          |                                            |                                                          |                                            |                                                          |                                            |                                                          |
| July 3, 2024 | Minimum          | 0.0                                           | 0.0                                                      | 0.0                                           | 0.0                                                      | -                                             | -                                                        | -                                             | -                                                        | -                                             | -                                                        | -                                      | -                                                        | 0.0                                        | 0.0                                                      | 0.0                                        | 0.0                                                      | -                                          | -                                                        | 356.8                                      | 374.0                                                    | 0.0                                        | 0.0                                                      | 8.5                                        | 9.0                                                      |
|              | Maximum          | 0.0                                           | 0.0                                                      | 0.0                                           | 0.0                                                      | -                                             | -                                                        | -                                             | -                                                        | -                                             | -                                                        | -                                      | -                                                        | 5.1                                        | 13.0                                                     | 0.0                                        | 0.0                                                      | -                                          | -                                                        | 1,046.9                                    | 1,791.0                                                  | 4.8                                        | 21.0                                                     | 24.9                                       | 42.0                                                     |
|              | Average          | 0.0                                           | 0.0                                                      | 0.0                                           | 0.0                                                      | -                                             | -                                                        | -                                             | -                                                        |                                               | -                                                        | -                                      | -                                                        | 0.1                                        | 0.5                                                      | 0.0                                        | 0.0                                                      | -                                          | -                                                        | 542.2                                      | 712.7                                                    | 0.2                                        | 1.7                                                      | 17.5                                       | 21.3                                                     |
| July 4, 2024 | Minimum          | 0.0                                           | 0.0                                                      | 0.0                                           | 0.0                                                      | -                                             | -                                                        | -                                             | -                                                        | -                                             | -                                                        | -                                      | -                                                        | 0.0                                        | 0.0                                                      | 0.0                                        | 0.0                                                      | -                                          |                                                          | 296.1                                      | 324.0                                                    | 0.0                                        | 0.0                                                      | 8.0                                        | 10.0                                                     |
|              | Maximum          | 0.0                                           | 0.0                                                      | 0.0                                           | 0.0                                                      | -                                             | -                                                        | -                                             | -                                                        | -                                             | -                                                        | -                                      | -                                                        | 0.0                                        | 0.0                                                      | 0.2                                        | 2.0                                                      | -                                          | -                                                        | 677.9                                      | 2,816.0                                                  | 11.6                                       | 45.0                                                     | 25.0                                       | 28.0                                                     |
|              | Average          | 0.0                                           | 0.0                                                      | 0.0                                           | 0.0                                                      | -                                             | -                                                        | -                                             | -                                                        | -                                             | -                                                        | -                                      | -                                                        | 0.0                                        | 0.0                                                      | 0.0                                        | 0.0                                                      | -                                          | -                                                        | 426.0                                      | 655.5                                                    | 0.9                                        | 5.0                                                      | 15.6                                       | 18.0                                                     |
| July 5, 2024 | Minimum          | 0.0                                           | 0.0                                                      | 0.0                                           | 0.0                                                      | -                                             | -                                                        | -                                             | -                                                        | -                                             | -                                                        | -                                      | -                                                        | 0.0                                        | 0.0                                                      | 0.0                                        | 0.0                                                      | -                                          | -                                                        | 282.9                                      | 331.0                                                    | 0.0                                        | 0.0                                                      | 9.5                                        | 13.0                                                     |
|              | Maximum          | 0.0                                           | 0.0                                                      | 0.0                                           | 0.0                                                      | -                                             | -                                                        | -                                             | -                                                        | -                                             | -                                                        | -                                      | -                                                        | 0.0                                        | 0.0                                                      | 0.0                                        | 0.0                                                      | -                                          | -                                                        | 1,135.1                                    | 2,916.0                                                  | 22.4                                       | 57.0                                                     | 38.6                                       | 86.0                                                     |
|              | Average          | 0.0                                           | 0.0                                                      | 0.0                                           | 0.0                                                      | -                                             | -                                                        | -                                             | -                                                        | -                                             | -                                                        | -                                      | -                                                        | 0.0                                        | 0.0                                                      | 0.0                                        | 0.0                                                      | -                                          | -                                                        | 414.0                                      | 678.3                                                    | 1.7                                        | 8.9                                                      | 18.5                                       | 24.5                                                     |
| July 6, 2024 | Minimum          | 0.0                                           | 0.0                                                      | 0.0                                           | 0.0                                                      | _                                             | _                                                        | _                                             |                                                          | _                                             | -                                                        | _                                      |                                                          | 0.0                                        | 0.0                                                      | 0.0                                        | 0.0                                                      | -                                          |                                                          | 302.8                                      | 311.0                                                    | 0.0                                        | 0.0                                                      | 7.0                                        | 11.0                                                     |
|              | Maximum          | 0.0                                           | 0.0                                                      | 0.0                                           | 0.0                                                      |                                               |                                                          |                                               | -                                                        |                                               |                                                          |                                        | -                                                        | 27.9                                       | 31.0                                                     | 0.0                                        | 0.0                                                      |                                            |                                                          | 1,346.9                                    | 2,451.0                                                  | 18.5                                       | 45.0                                                     | 32.8                                       | 52.0                                                     |
|              | Average          | 0.0                                           | 0.0                                                      | 0.0                                           | 0.0                                                      | -                                             | -                                                        | -                                             | -                                                        |                                               | -                                                        |                                        | -                                                        | 0.9                                        | 1.2                                                      | 0.0                                        | 0.0                                                      | -                                          |                                                          | 474.1                                      | 778.5                                                    | 1.8                                        | 8.5                                                      | 18.7                                       | 23.8                                                     |
|              |                  |                                               |                                                          |                                               |                                                          |                                               |                                                          |                                               |                                                          |                                               |                                                          |                                        |                                                          |                                            |                                                          |                                            |                                                          |                                            |                                                          |                                            |                                                          |                                            |                                                          |                                            |                                                          |
| July 7, 2024 | Minimum          | 0.0                                           | 0.0                                                      | 0.0                                           | 0.0                                                      |                                               | -                                                        | -                                             | -                                                        | -                                             | -                                                        | -                                      | -                                                        | 0.0                                        | 0.0                                                      | 0.0                                        | 0.0                                                      | -                                          | -                                                        | 309.3                                      | 350.0                                                    | 0.0                                        | 0.0                                                      | 9.8                                        | 11.0                                                     |
|              | Maximum          | 0.0                                           | 0.0                                                      | 0.0                                           | 0.0                                                      | -                                             | -                                                        | -                                             | -                                                        | -                                             | -                                                        | -                                      | -                                                        | 24.8                                       | 28.0                                                     | 0.1                                        | 2.0                                                      | -                                          | -                                                        | 600.3                                      | 1,413.0                                                  | 33.6                                       | 83.0                                                     | 26.0                                       | 38.0                                                     |
|              | Average          | 0.0                                           | 0.0                                                      | 0.0                                           | 0.0                                                      | -                                             | -                                                        | -                                             | -                                                        | -                                             | -                                                        | -                                      | -                                                        | 1.3                                        | 1.7                                                      | 0.0                                        | 0.0                                                      | -                                          | -                                                        | 423.1                                      | 585.8                                                    | 2.2                                        | 10.2                                                     | 16.7                                       | 20.1                                                     |