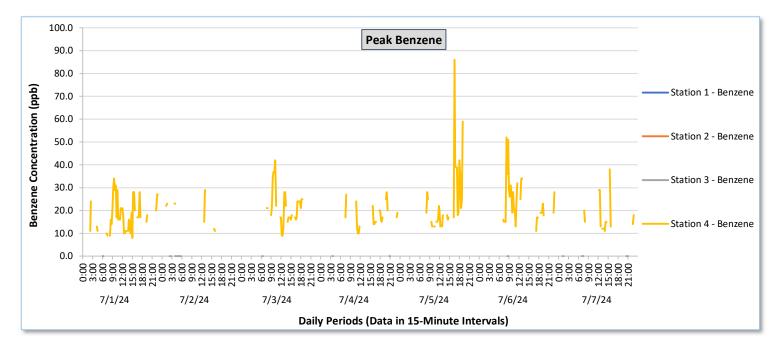

July 1 - July 7, 2024

Real-Time Multigas Monitoring

Bristol Landfill Air Investigation

July 1 - July 7, 2024

|              | Daily Statistics | Station 1                                     |                                                          |                                               |                                                          |                                               | Station 2                                                |                                               |                                                          |                                               | Station 3                                                |                                        |                                                          |                                            | Station 4                                                |                                            |                                                          |                                            |                                                          |                                            |                                                          |                                            |                                                          |                                            |                                                          |
|--------------|------------------|-----------------------------------------------|----------------------------------------------------------|-----------------------------------------------|----------------------------------------------------------|-----------------------------------------------|----------------------------------------------------------|-----------------------------------------------|----------------------------------------------------------|-----------------------------------------------|----------------------------------------------------------|----------------------------------------|----------------------------------------------------------|--------------------------------------------|----------------------------------------------------------|--------------------------------------------|----------------------------------------------------------|--------------------------------------------|----------------------------------------------------------|--------------------------------------------|----------------------------------------------------------|--------------------------------------------|----------------------------------------------------------|--------------------------------------------|----------------------------------------------------------|
| Date         |                  | TVOCs                                         |                                                          | H2S                                           |                                                          | Benzene                                       |                                                          | TVOCs                                         |                                                          | H2S                                           |                                                          | Benzene                                |                                                          | TVOCs                                      |                                                          | H2S                                        |                                                          | Benzene                                    |                                                          | TVOCs                                      |                                                          | H2S                                        |                                                          | Benzene                                    |                                                          |
|              |                  | Average                                       | Peak ppb                                                 | Average<br>ppb                         | Peak ppb                                                 | Average<br>ppb                             | Peak ppb                                                 | Average<br>ppb                             | Peak ppb                                                 | Average<br>ppb                             | Peak ppb                                                 | Average<br>ppb                             | Peak ppb                                                 | Average<br>ppb                             | Peak ppb                                                 | Average<br>ppb                             | Peak ppb                                                 |
|              |                  | ppb<br>Values from<br>15-minute<br>intervals. | 1-minute<br>max within<br>each 15<br>minute<br>interval. | Values from<br>15-minute<br>intervals. | 1-minute<br>max within<br>each 15<br>minute<br>interval. | Values<br>from 15-<br>minute<br>intervals. | 1-minute<br>max within<br>each 15<br>minute<br>interval. |
| July 1, 2024 | Minimum          | 0.0                                           | 0.0                                                      | 0.0                                           | 0.0                                                      | -                                             | -                                                        | -                                             | -                                                        | -                                             | -                                                        | -                                      | -                                                        | 0.0                                        | 0.0                                                      | 0.0                                        | 0.0                                                      | -                                          | -                                                        | 332.9                                      | 340.0                                                    | 0.0                                        | 0.0                                                      | 8.0                                        | 8.0                                                      |
|              | Maximum          | 0.0                                           | 0.0                                                      | 0.0                                           | 0.0                                                      | -                                             | -                                                        | -                                             | -                                                        | -                                             | -                                                        | -                                      | -                                                        | 7.3                                        | 15.0                                                     | 0.0                                        | 0.0                                                      | -                                          | -                                                        | 872.2                                      | 1,736.0                                                  | 7.8                                        | 18.0                                                     | 26.0                                       | 34.0                                                     |
|              | Average          | 0.0                                           | 0.0                                                      | 0.0                                           | 0.0                                                      | -                                             | -                                                        | -                                             | -                                                        | -                                             | -                                                        | -                                      | -                                                        | 0.4                                        | 0.6                                                      | 0.0                                        | 0.0                                                      | -                                          | -                                                        | 537.6                                      | 807.6                                                    | 0.3                                        | 2.0                                                      | 14.2                                       | 18.1                                                     |
| July 2, 2024 | Minimum          | 0.0                                           | 0.0                                                      | 0.0                                           | 0.0                                                      | -                                             | -                                                        | -                                             | -                                                        | -                                             | -                                                        | -                                      | -                                                        | 0.0                                        | 0.0                                                      | 0.0                                        | 0.0                                                      | -                                          | -                                                        | 426.1                                      | 440.0                                                    | 0.0                                        | 0.0                                                      | 10.5                                       | 11.0                                                     |
|              | Maximum          | 0.0                                           | 0.0                                                      | 0.0                                           | 0.0                                                      |                                               | -                                                        |                                               | -                                                        | -                                             | -                                                        | -                                      | -                                                        | 15.6                                       | 32.0                                                     | 0.0                                        | 0.0                                                      | -                                          | -                                                        | 699.2                                      | 1,558.0                                                  | 11.2                                       | 42.0                                                     | 22.8                                       | 29.0                                                     |
|              | Average          | 0.0                                           | 0.0                                                      | 0.0                                           | 0.0                                                      |                                               | -                                                        |                                               | -                                                        | -                                             | -                                                        |                                        | -                                                        | 1.7                                        | 4.3                                                      | 0.0                                        | 0.0                                                      | -                                          | -                                                        | 534.4                                      | 683.3                                                    | 1.1                                        | 6.4                                                      | 17.4                                       | 19.0                                                     |
|              |                  |                                               |                                                          |                                               |                                                          |                                               |                                                          |                                               |                                                          |                                               |                                                          |                                        |                                                          |                                            |                                                          |                                            |                                                          |                                            |                                                          |                                            |                                                          |                                            |                                                          |                                            |                                                          |
| July 3, 2024 | Minimum          | 0.0                                           | 0.0                                                      | 0.0                                           | 0.0                                                      | -                                             | -                                                        | -                                             | -                                                        | -                                             | -                                                        | -                                      | -                                                        | 0.0                                        | 0.0                                                      | 0.0                                        | 0.0                                                      | -                                          | -                                                        | 356.8                                      | 374.0                                                    | 0.0                                        | 0.0                                                      | 8.5                                        | 9.0                                                      |
|              | Maximum          | 0.0                                           | 0.0                                                      | 0.0                                           | 0.0                                                      | -                                             | -                                                        | -                                             | -                                                        | -                                             | -                                                        | -                                      | -                                                        | 5.1                                        | 13.0                                                     | 0.0                                        | 0.0                                                      | -                                          | -                                                        | 1,046.9                                    | 1,791.0                                                  | 4.8                                        | 21.0                                                     | 24.9                                       | 42.0                                                     |
|              | Average          | 0.0                                           | 0.0                                                      | 0.0                                           | 0.0                                                      | -                                             | -                                                        | -                                             | -                                                        |                                               | -                                                        | -                                      | -                                                        | 0.1                                        | 0.5                                                      | 0.0                                        | 0.0                                                      | -                                          | -                                                        | 542.2                                      | 712.7                                                    | 0.2                                        | 1.7                                                      | 17.5                                       | 21.3                                                     |
| July 4, 2024 | Minimum          | 0.0                                           | 0.0                                                      | 0.0                                           | 0.0                                                      | -                                             | -                                                        | -                                             | -                                                        | -                                             | -                                                        | -                                      | -                                                        | 0.0                                        | 0.0                                                      | 0.0                                        | 0.0                                                      | -                                          |                                                          | 296.1                                      | 324.0                                                    | 0.0                                        | 0.0                                                      | 8.0                                        | 10.0                                                     |
|              | Maximum          | 0.0                                           | 0.0                                                      | 0.0                                           | 0.0                                                      | -                                             | -                                                        | -                                             | -                                                        | -                                             | -                                                        | -                                      | -                                                        | 0.0                                        | 0.0                                                      | 0.2                                        | 2.0                                                      | -                                          | -                                                        | 677.9                                      | 2,816.0                                                  | 11.6                                       | 45.0                                                     | 25.0                                       | 28.0                                                     |
|              | Average          | 0.0                                           | 0.0                                                      | 0.0                                           | 0.0                                                      | -                                             | -                                                        | -                                             | -                                                        | -                                             | -                                                        | -                                      | -                                                        | 0.0                                        | 0.0                                                      | 0.0                                        | 0.0                                                      | -                                          | -                                                        | 426.0                                      | 655.5                                                    | 0.9                                        | 5.0                                                      | 15.6                                       | 18.0                                                     |
| July 5, 2024 | Minimum          | 0.0                                           | 0.0                                                      | 0.0                                           | 0.0                                                      | -                                             | -                                                        | -                                             | -                                                        | -                                             | -                                                        | -                                      | -                                                        | 0.0                                        | 0.0                                                      | 0.0                                        | 0.0                                                      | -                                          | -                                                        | 282.9                                      | 331.0                                                    | 0.0                                        | 0.0                                                      | 9.5                                        | 13.0                                                     |
|              | Maximum          | 0.0                                           | 0.0                                                      | 0.0                                           | 0.0                                                      | -                                             | -                                                        | -                                             | -                                                        | -                                             | -                                                        | -                                      | -                                                        | 0.0                                        | 0.0                                                      | 0.0                                        | 0.0                                                      | -                                          | -                                                        | 1,135.1                                    | 2,916.0                                                  | 22.4                                       | 57.0                                                     | 38.6                                       | 86.0                                                     |
|              | Average          | 0.0                                           | 0.0                                                      | 0.0                                           | 0.0                                                      | -                                             | -                                                        | -                                             | -                                                        | -                                             | -                                                        | -                                      | -                                                        | 0.0                                        | 0.0                                                      | 0.0                                        | 0.0                                                      | -                                          | -                                                        | 414.0                                      | 678.3                                                    | 1.7                                        | 8.9                                                      | 18.5                                       | 24.5                                                     |
| July 6, 2024 | Minimum          | 0.0                                           | 0.0                                                      | 0.0                                           | 0.0                                                      | _                                             | _                                                        | _                                             |                                                          | _                                             | -                                                        | _                                      |                                                          | 0.0                                        | 0.0                                                      | 0.0                                        | 0.0                                                      | -                                          |                                                          | 302.8                                      | 311.0                                                    | 0.0                                        | 0.0                                                      | 7.0                                        | 11.0                                                     |
|              | Maximum          | 0.0                                           | 0.0                                                      | 0.0                                           | 0.0                                                      |                                               |                                                          |                                               | -                                                        |                                               |                                                          |                                        | -                                                        | 27.9                                       | 31.0                                                     | 0.0                                        | 0.0                                                      |                                            |                                                          | 1,346.9                                    | 2,451.0                                                  | 18.5                                       | 45.0                                                     | 32.8                                       | 52.0                                                     |
|              | Average          | 0.0                                           | 0.0                                                      | 0.0                                           | 0.0                                                      | -                                             | -                                                        | -                                             | -                                                        |                                               | -                                                        |                                        | -                                                        | 0.9                                        | 1.2                                                      | 0.0                                        | 0.0                                                      | -                                          |                                                          | 474.1                                      | 778.5                                                    | 1.8                                        | 8.5                                                      | 18.7                                       | 23.8                                                     |
|              |                  |                                               |                                                          |                                               |                                                          |                                               |                                                          |                                               |                                                          |                                               |                                                          |                                        |                                                          |                                            |                                                          |                                            |                                                          |                                            |                                                          |                                            |                                                          |                                            |                                                          |                                            |                                                          |
| July 7, 2024 | Minimum          | 0.0                                           | 0.0                                                      | 0.0                                           | 0.0                                                      |                                               | -                                                        | -                                             | -                                                        | -                                             | -                                                        | -                                      | -                                                        | 0.0                                        | 0.0                                                      | 0.0                                        | 0.0                                                      | -                                          | -                                                        | 309.3                                      | 350.0                                                    | 0.0                                        | 0.0                                                      | 9.8                                        | 11.0                                                     |
|              | Maximum          | 0.0                                           | 0.0                                                      | 0.0                                           | 0.0                                                      | -                                             | -                                                        | -                                             | -                                                        | -                                             | -                                                        | -                                      | -                                                        | 24.8                                       | 28.0                                                     | 0.1                                        | 2.0                                                      | -                                          | -                                                        | 600.3                                      | 1,413.0                                                  | 33.6                                       | 83.0                                                     | 26.0                                       | 38.0                                                     |
|              | Average          | 0.0                                           | 0.0                                                      | 0.0                                           | 0.0                                                      | -                                             | -                                                        | -                                             | -                                                        | -                                             | -                                                        | -                                      | -                                                        | 1.3                                        | 1.7                                                      | 0.0                                        | 0.0                                                      | -                                          | -                                                        | 423.1                                      | 585.8                                                    | 2.2                                        | 10.2                                                     | 16.7                                       | 20.1                                                     |