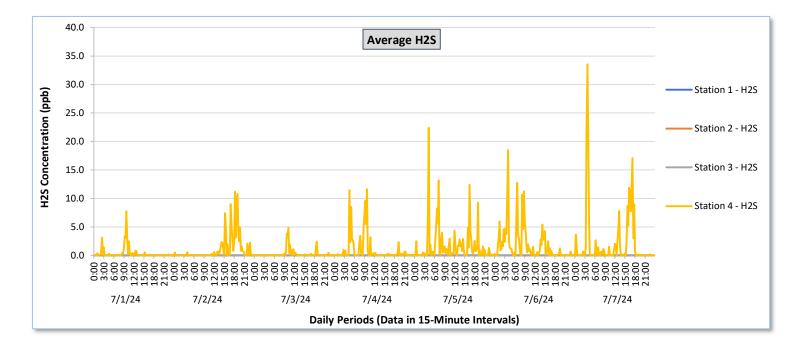

July 1 - July 7, 2024

Real-Time Multigas Monitoring

Bristol Landfill Air Investigation

July 1 - July 7, 2024

|              | Daily Statistics | Station 1                                     |                                                          |                                               |                                                          |                                               | Station 2                                                |                                               |                                                          |                                               | Station 3                                                |                                        |                                                          |                                            | Station 4                                                |                                            |                                                          |                                            |                                                          |                                            |                                                          |                                            |                                                          |                                            |                                                          |
|--------------|------------------|-----------------------------------------------|----------------------------------------------------------|-----------------------------------------------|----------------------------------------------------------|-----------------------------------------------|----------------------------------------------------------|-----------------------------------------------|----------------------------------------------------------|-----------------------------------------------|----------------------------------------------------------|----------------------------------------|----------------------------------------------------------|--------------------------------------------|----------------------------------------------------------|--------------------------------------------|----------------------------------------------------------|--------------------------------------------|----------------------------------------------------------|--------------------------------------------|----------------------------------------------------------|--------------------------------------------|----------------------------------------------------------|--------------------------------------------|----------------------------------------------------------|
| Date         |                  | TVOCs                                         |                                                          | H2S                                           |                                                          | Benzene                                       |                                                          | TVOCs                                         |                                                          | H2S                                           |                                                          | Benzene                                |                                                          | TVOCs                                      |                                                          | H2S                                        |                                                          | Benzene                                    |                                                          | TVOCs                                      |                                                          | H2S                                        |                                                          | Benzene                                    |                                                          |
|              |                  | Average                                       | Peak ppb                                                 | Average<br>ppb                         | Peak ppb                                                 | Average<br>ppb                             | Peak ppb                                                 | Average<br>ppb                             | Peak ppb                                                 | Average<br>ppb                             | Peak ppb                                                 | Average<br>ppb                             | Peak ppb                                                 | Average<br>ppb                             | Peak ppb                                                 | Average<br>ppb                             | Peak ppb                                                 |
|              |                  | ppb<br>Values from<br>15-minute<br>intervals. | 1-minute<br>max within<br>each 15<br>minute<br>interval. | Values from<br>15-minute<br>intervals. | 1-minute<br>max within<br>each 15<br>minute<br>interval. | Values<br>from 15-<br>minute<br>intervals. | 1-minute<br>max within<br>each 15<br>minute<br>interval. |
| July 1, 2024 | Minimum          | 0.0                                           | 0.0                                                      | 0.0                                           | 0.0                                                      | -                                             | -                                                        | -                                             | -                                                        | -                                             | -                                                        | -                                      | -                                                        | 0.0                                        | 0.0                                                      | 0.0                                        | 0.0                                                      | -                                          | -                                                        | 332.9                                      | 340.0                                                    | 0.0                                        | 0.0                                                      | 8.0                                        | 8.0                                                      |
|              | Maximum          | 0.0                                           | 0.0                                                      | 0.0                                           | 0.0                                                      | -                                             | -                                                        | -                                             | -                                                        | -                                             | -                                                        | -                                      | -                                                        | 7.3                                        | 15.0                                                     | 0.0                                        | 0.0                                                      | -                                          | -                                                        | 872.2                                      | 1,736.0                                                  | 7.8                                        | 18.0                                                     | 26.0                                       | 34.0                                                     |
|              | Average          | 0.0                                           | 0.0                                                      | 0.0                                           | 0.0                                                      | -                                             | -                                                        | -                                             | -                                                        | -                                             | -                                                        | -                                      | -                                                        | 0.4                                        | 0.6                                                      | 0.0                                        | 0.0                                                      | -                                          | -                                                        | 537.6                                      | 807.6                                                    | 0.3                                        | 2.0                                                      | 14.2                                       | 18.1                                                     |
| July 2, 2024 | Minimum          | 0.0                                           | 0.0                                                      | 0.0                                           | 0.0                                                      | -                                             | -                                                        | -                                             | -                                                        | -                                             | -                                                        | -                                      | -                                                        | 0.0                                        | 0.0                                                      | 0.0                                        | 0.0                                                      | -                                          | -                                                        | 426.1                                      | 440.0                                                    | 0.0                                        | 0.0                                                      | 10.5                                       | 11.0                                                     |
|              | Maximum          | 0.0                                           | 0.0                                                      | 0.0                                           | 0.0                                                      |                                               | -                                                        |                                               | -                                                        | -                                             | -                                                        | -                                      | -                                                        | 15.6                                       | 32.0                                                     | 0.0                                        | 0.0                                                      | -                                          | -                                                        | 699.2                                      | 1,558.0                                                  | 11.2                                       | 42.0                                                     | 22.8                                       | 29.0                                                     |
|              | Average          | 0.0                                           | 0.0                                                      | 0.0                                           | 0.0                                                      |                                               | -                                                        |                                               | -                                                        | -                                             | -                                                        |                                        | -                                                        | 1.7                                        | 4.3                                                      | 0.0                                        | 0.0                                                      | -                                          | -                                                        | 534.4                                      | 683.3                                                    | 1.1                                        | 6.4                                                      | 17.4                                       | 19.0                                                     |
|              |                  |                                               |                                                          |                                               |                                                          |                                               |                                                          |                                               |                                                          |                                               |                                                          |                                        |                                                          |                                            |                                                          |                                            |                                                          |                                            |                                                          |                                            |                                                          |                                            |                                                          |                                            |                                                          |
| July 3, 2024 | Minimum          | 0.0                                           | 0.0                                                      | 0.0                                           | 0.0                                                      | -                                             | -                                                        | -                                             | -                                                        | -                                             | -                                                        | -                                      | -                                                        | 0.0                                        | 0.0                                                      | 0.0                                        | 0.0                                                      | -                                          | -                                                        | 356.8                                      | 374.0                                                    | 0.0                                        | 0.0                                                      | 8.5                                        | 9.0                                                      |
|              | Maximum          | 0.0                                           | 0.0                                                      | 0.0                                           | 0.0                                                      | -                                             | -                                                        | -                                             | -                                                        | -                                             | -                                                        | -                                      | -                                                        | 5.1                                        | 13.0                                                     | 0.0                                        | 0.0                                                      | -                                          | -                                                        | 1,046.9                                    | 1,791.0                                                  | 4.8                                        | 21.0                                                     | 24.9                                       | 42.0                                                     |
|              | Average          | 0.0                                           | 0.0                                                      | 0.0                                           | 0.0                                                      | -                                             | -                                                        | -                                             | -                                                        |                                               | -                                                        | -                                      | -                                                        | 0.1                                        | 0.5                                                      | 0.0                                        | 0.0                                                      | -                                          | -                                                        | 542.2                                      | 712.7                                                    | 0.2                                        | 1.7                                                      | 17.5                                       | 21.3                                                     |
| July 4, 2024 | Minimum          | 0.0                                           | 0.0                                                      | 0.0                                           | 0.0                                                      | -                                             | -                                                        | -                                             | -                                                        | -                                             | -                                                        | -                                      | -                                                        | 0.0                                        | 0.0                                                      | 0.0                                        | 0.0                                                      | -                                          |                                                          | 296.1                                      | 324.0                                                    | 0.0                                        | 0.0                                                      | 8.0                                        | 10.0                                                     |
|              | Maximum          | 0.0                                           | 0.0                                                      | 0.0                                           | 0.0                                                      | -                                             | -                                                        | -                                             | -                                                        | -                                             | -                                                        | -                                      | -                                                        | 0.0                                        | 0.0                                                      | 0.2                                        | 2.0                                                      | -                                          | -                                                        | 677.9                                      | 2,816.0                                                  | 11.6                                       | 45.0                                                     | 25.0                                       | 28.0                                                     |
|              | Average          | 0.0                                           | 0.0                                                      | 0.0                                           | 0.0                                                      | -                                             | -                                                        | -                                             | -                                                        | -                                             | -                                                        | -                                      | -                                                        | 0.0                                        | 0.0                                                      | 0.0                                        | 0.0                                                      | -                                          | -                                                        | 426.0                                      | 655.5                                                    | 0.9                                        | 5.0                                                      | 15.6                                       | 18.0                                                     |
| July 5, 2024 | Minimum          | 0.0                                           | 0.0                                                      | 0.0                                           | 0.0                                                      | -                                             | -                                                        | -                                             | -                                                        | -                                             | -                                                        | -                                      | -                                                        | 0.0                                        | 0.0                                                      | 0.0                                        | 0.0                                                      | -                                          | -                                                        | 282.9                                      | 331.0                                                    | 0.0                                        | 0.0                                                      | 9.5                                        | 13.0                                                     |
|              | Maximum          | 0.0                                           | 0.0                                                      | 0.0                                           | 0.0                                                      | -                                             | -                                                        | -                                             | -                                                        | -                                             | -                                                        | -                                      | -                                                        | 0.0                                        | 0.0                                                      | 0.0                                        | 0.0                                                      | -                                          | -                                                        | 1,135.1                                    | 2,916.0                                                  | 22.4                                       | 57.0                                                     | 38.6                                       | 86.0                                                     |
|              | Average          | 0.0                                           | 0.0                                                      | 0.0                                           | 0.0                                                      | -                                             | -                                                        | -                                             | -                                                        | -                                             | -                                                        | -                                      | -                                                        | 0.0                                        | 0.0                                                      | 0.0                                        | 0.0                                                      | -                                          | -                                                        | 414.0                                      | 678.3                                                    | 1.7                                        | 8.9                                                      | 18.5                                       | 24.5                                                     |
| July 6, 2024 | Minimum          | 0.0                                           | 0.0                                                      | 0.0                                           | 0.0                                                      | _                                             | _                                                        | _                                             |                                                          | _                                             | -                                                        | _                                      |                                                          | 0.0                                        | 0.0                                                      | 0.0                                        | 0.0                                                      | -                                          |                                                          | 302.8                                      | 311.0                                                    | 0.0                                        | 0.0                                                      | 7.0                                        | 11.0                                                     |
|              | Maximum          | 0.0                                           | 0.0                                                      | 0.0                                           | 0.0                                                      |                                               |                                                          |                                               | -                                                        |                                               |                                                          |                                        | -                                                        | 27.9                                       | 31.0                                                     | 0.0                                        | 0.0                                                      |                                            |                                                          | 1,346.9                                    | 2,451.0                                                  | 18.5                                       | 45.0                                                     | 32.8                                       | 52.0                                                     |
|              | Average          | 0.0                                           | 0.0                                                      | 0.0                                           | 0.0                                                      | -                                             | -                                                        | -                                             | -                                                        |                                               | -                                                        |                                        | -                                                        | 0.9                                        | 1.2                                                      | 0.0                                        | 0.0                                                      | -                                          |                                                          | 474.1                                      | 778.5                                                    | 1.8                                        | 8.5                                                      | 18.7                                       | 23.8                                                     |
|              |                  |                                               |                                                          |                                               |                                                          |                                               |                                                          |                                               |                                                          |                                               |                                                          |                                        |                                                          |                                            |                                                          |                                            |                                                          |                                            |                                                          |                                            |                                                          |                                            |                                                          |                                            |                                                          |
| July 7, 2024 | Minimum          | 0.0                                           | 0.0                                                      | 0.0                                           | 0.0                                                      |                                               | -                                                        | -                                             | -                                                        | -                                             | -                                                        | -                                      | -                                                        | 0.0                                        | 0.0                                                      | 0.0                                        | 0.0                                                      | -                                          | -                                                        | 309.3                                      | 350.0                                                    | 0.0                                        | 0.0                                                      | 9.8                                        | 11.0                                                     |
|              | Maximum          | 0.0                                           | 0.0                                                      | 0.0                                           | 0.0                                                      | -                                             | -                                                        | -                                             | -                                                        | -                                             | -                                                        | -                                      | -                                                        | 24.8                                       | 28.0                                                     | 0.1                                        | 2.0                                                      | -                                          | -                                                        | 600.3                                      | 1,413.0                                                  | 33.6                                       | 83.0                                                     | 26.0                                       | 38.0                                                     |
|              | Average          | 0.0                                           | 0.0                                                      | 0.0                                           | 0.0                                                      | -                                             | -                                                        | -                                             | -                                                        | -                                             | -                                                        | -                                      | -                                                        | 1.3                                        | 1.7                                                      | 0.0                                        | 0.0                                                      | -                                          | -                                                        | 423.1                                      | 585.8                                                    | 2.2                                        | 10.2                                                     | 16.7                                       | 20.1                                                     |