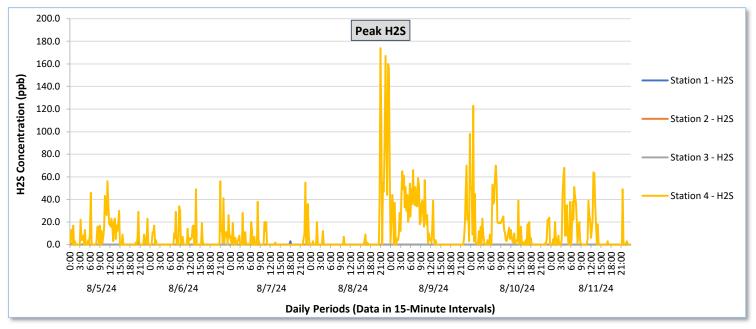

Real-Time Multigas Monitoring Bristol Landfill Air Investigation August 5 - August 11, 2024

|                 |                  | Station 1                              |                                                          |                                      |                                                          |                                      |                                                          |                                      | Station 2                                                |                                      |                                                          |                                      |                                                          | Station 3                                  |                                                          |                                            |                                                          | Station 4                                  |                                                          |                                            |                                                          |                                            |                                                          |                                            |                                                          |
|-----------------|------------------|----------------------------------------|----------------------------------------------------------|--------------------------------------|----------------------------------------------------------|--------------------------------------|----------------------------------------------------------|--------------------------------------|----------------------------------------------------------|--------------------------------------|----------------------------------------------------------|--------------------------------------|----------------------------------------------------------|--------------------------------------------|----------------------------------------------------------|--------------------------------------------|----------------------------------------------------------|--------------------------------------------|----------------------------------------------------------|--------------------------------------------|----------------------------------------------------------|--------------------------------------------|----------------------------------------------------------|--------------------------------------------|----------------------------------------------------------|
| Date            | Daily Statistics | TVOCs                                  |                                                          | H2S                                  |                                                          | Benz                                 | Benzene                                                  |                                      | TVOCs H2S                                                |                                      | Benzene                                                  |                                      | TVOCs H2S                                                |                                            |                                                          |                                            | Ben                                                      | Benzene                                    |                                                          | TVOCs                                      |                                                          | H2S                                        |                                                          | Benzene                                    |                                                          |
|                 |                  | Average                                | Peak ppb                                                 | Average                              | Peak ppb                                                 | Average                              | Peak ppb                                                 | Average                              | Peak ppb                                                 | Average                              | Peak ppb                                                 | Average                              | Peak ppb                                                 | Average                                    | Peak ppb                                                 | Average                                    | Peak ppb                                                 | Average                                    | Peak ppb                                                 | Average                                    | Peak ppb                                                 | Average                                    | Peak ppb                                                 | Average                                    | Peak ppb                                                 |
|                 |                  | values from<br>15-minute<br>intervals. | 1-minute<br>max within<br>each 15<br>minute<br>interval. | ppb Values from 15-minute intervals. | 1-minute<br>max within<br>each 15<br>minute<br>interval. | ppb Values from 15-minute intervals. | 1-minute<br>max within<br>each 15<br>minute<br>interval. | ppb Values from 15-minute intervals. | 1-minute<br>max within<br>each 15<br>minute<br>interval. | ppb Values from 15-minute intervals. | 1-minute<br>max within<br>each 15<br>minute<br>interval. | ppb Values from 15-minute intervals. | 1-minute<br>max within<br>each 15<br>minute<br>interval. | values<br>from 15-<br>minute<br>intervals. | 1-minute<br>max within<br>each 15<br>minute<br>interval. |
| August 5, 2024  | Minimum          | 0.0                                    | 0.0                                                      | 0.0                                  | 0.0                                                      | 0.0                                  | 0.0                                                      | -                                    | -                                                        | -                                    | -                                                        | -                                    | -                                                        | 0.0                                        | 0.0                                                      | 0.0                                        | 0.0                                                      | -                                          | -                                                        | 320.1                                      | 328.0                                                    | 0.0                                        | 0.0                                                      | 13.0                                       | 14.0                                                     |
|                 | Maximum          | 252.5                                  | 271.0                                                    | 0.4                                  | 4.0                                                      | 0.0                                  | 0.0                                                      | -                                    | -                                                        | -                                    | -                                                        | -                                    | -                                                        | 20.3                                       | 25.0                                                     | 0.0                                        | 0.0                                                      |                                            | -                                                        | 610.7                                      | 1,129.0                                                  | 9.6                                        | 56.0                                                     | 30.5                                       | 34.0                                                     |
|                 | Average          | 83.4                                   | 89.1                                                     | 0.0                                  | 0.1                                                      | -                                    | -                                                        | -                                    | -                                                        | -                                    | -                                                        | -                                    | -                                                        | 2.2                                        | 4.2                                                      | 0.0                                        | 0.0                                                      |                                            | -                                                        | 402.2                                      | 524.1                                                    | 1.1                                        | 7.8                                                      | 19.4                                       | 21.7                                                     |
| August 6, 2024  | Minimum          | 0.0                                    | 0.0                                                      | 0.0                                  | 0.0                                                      | 0.0                                  | 0.0                                                      |                                      |                                                          | -                                    | -                                                        | -                                    | -                                                        | 0.0                                        | 0.0                                                      | 0.0                                        | 0.0                                                      | -                                          | -                                                        | 317.3                                      | 330.0                                                    | 0.0                                        | 0.0                                                      | 12.3                                       | 17.0                                                     |
|                 | Maximum          | 298.9                                  | 306.0                                                    | 0.0                                  | 0.0                                                      | 0.0                                  | 0.0                                                      | -                                    | -                                                        | -                                    | -                                                        | -                                    | -                                                        | 19.5                                       | 39.0                                                     | 0.0                                        | 0.0                                                      | -                                          | -                                                        | 548.1                                      | 1,135.0                                                  | 9.4                                        | 56.0                                                     | 33.0                                       | 37.0                                                     |
|                 | Average          | 79.8                                   | 84.3                                                     | 0.0                                  | 0.0                                                      | -                                    | -                                                        | -                                    |                                                          | -                                    | -                                                        | -                                    | -                                                        | 3.0                                        | 5.0                                                      | 0.0                                        | 0.0                                                      |                                            | -                                                        | 377.4                                      | 480.6                                                    | 0.7                                        | 5.2                                                      | 21.3                                       | 24.4                                                     |
| August 7, 2024  | Minimum          | 0.0                                    | 0.0                                                      | 0.0                                  | 0.0                                                      | 0.0                                  | 0.0                                                      |                                      |                                                          | -                                    | -                                                        | -                                    | -                                                        | 0.0                                        | 0.0                                                      | 0.0                                        | 0.0                                                      | -                                          | -                                                        | 312.9                                      | 326.0                                                    | 0.0                                        | 0.0                                                      | 27.5                                       | 29.0                                                     |
|                 | Maximum          | 180.1                                  | 185.0                                                    | 0.2                                  | 3.0                                                      | 0.0                                  | 0.0                                                      | -                                    | -                                                        | -                                    | -                                                        | -                                    | -                                                        | 20.2                                       | 31.0                                                     | 0.0                                        | 0.0                                                      | -                                          | -                                                        | 454.4                                      | 1,242.0                                                  | 7.3                                        | 55.0                                                     | 40.0                                       | 40.0                                                     |
|                 | Average          | 57.0                                   | 60.2                                                     | 0.0                                  | 0.0                                                      | -                                    | -                                                        | -                                    | -                                                        | -                                    | -                                                        | -                                    | -                                                        | 5.5                                        | 7.4                                                      | 0.0                                        | 0.0                                                      |                                            | -                                                        | 364.5                                      | 440.9                                                    | 0.4                                        | 3.7                                                      | 33.0                                       | 34.6                                                     |
|                 |                  | 0.0                                    | 0.0                                                      |                                      |                                                          | 0.0                                  | 0.0                                                      |                                      |                                                          |                                      |                                                          |                                      |                                                          | 0.0                                        |                                                          |                                            |                                                          |                                            |                                                          | 255.0                                      | 270.0                                                    | 0.0                                        |                                                          | 20.0                                       | 20.0                                                     |
| August 8, 2024  | Minimum          | 0.0                                    | 0.0                                                      | 0.0                                  | 0.0                                                      | 0.0                                  | 0.0                                                      |                                      | -                                                        | -                                    | -                                                        | -                                    | -                                                        | 0.0                                        | 0.0                                                      | 0.0                                        | 0.0                                                      | -                                          | -                                                        | 265.9                                      | 270.0                                                    | 0.0                                        | 0.0                                                      | 28.0                                       | 28.0                                                     |
|                 | Maximum          | 212.3                                  | 217.0                                                    | 0.0                                  | 0.0                                                      | 0.0                                  | 0.0                                                      | -                                    | -                                                        | -                                    | -                                                        | -                                    | -                                                        | 23.8                                       | 31.0                                                     | 0.0                                        | 0.0                                                      | •                                          | -                                                        | 1,384.6                                    | 2,586.0                                                  | 90.4                                       | 174.0                                                    | 40.5                                       | 50.0                                                     |
|                 | Average          | 52.7                                   | 56.8                                                     | 0.0                                  | 0.0                                                      | -                                    | -                                                        | -                                    | -                                                        | -                                    | -                                                        | -                                    | -                                                        | 9.6                                        | 12.5                                                     | 0.0                                        | 0.0                                                      | -                                          | -                                                        | 377.2                                      | 527.3                                                    | 3.2                                        | 13.2                                                     | 34.0                                       | 38.7                                                     |
| August 9, 2024  | Minimum          | 0.0                                    | 0.0                                                      | 0.0                                  | 0.0                                                      | 0.0                                  | 0.0                                                      | -                                    | -                                                        | -                                    | -                                                        | -                                    | -                                                        | 0.0                                        | 0.0                                                      | 0.0                                        | 0.0                                                      | -                                          | -                                                        | 291.9                                      | 308.0                                                    | 0.0                                        | 0.0                                                      | 21.0                                       | 23.0                                                     |
|                 | Maximum          | 238.8                                  | 248.0                                                    | 0.0                                  | 0.0                                                      | 0.0                                  | 0.0                                                      | -                                    | -                                                        | -                                    | -                                                        | -                                    | -                                                        | 115.3                                      | 125.0                                                    | 0.0                                        | 0.0                                                      | -                                          | -                                                        | 932.3                                      | 2,579.0                                                  | 25.3                                       | 98.0                                                     | 42.7                                       | 49.0                                                     |
|                 | Average          | 111.8                                  | 117.2                                                    | 0.0                                  | 0.0                                                      | -                                    | -                                                        | -                                    | -                                                        | -                                    | -                                                        | -                                    | -                                                        | 20.9                                       | 23.1                                                     | 0.0                                        | 0.0                                                      | -                                          | -                                                        | 447.7                                      | 703.6                                                    | 5.2                                        | 19.0                                                     | 30.5                                       | 32.3                                                     |
| August 10, 2024 | Minimum          | 0.0                                    | 0.0                                                      | 0.0                                  | 0.0                                                      | -                                    | -                                                        | -                                    | -                                                        | -                                    | -                                                        | -                                    | -                                                        | 27.2                                       | 33.0                                                     | 0.0                                        | 0.0                                                      | 0.0                                        | 0.0                                                      | 322.3                                      | 329.0                                                    | 0.0                                        | 0.0                                                      | 10.5                                       | 11.0                                                     |
|                 | Maximum          | 136.4                                  | 140.0                                                    | 0.0                                  | 0.0                                                      | -                                    | -                                                        | -                                    | -                                                        | -                                    | -                                                        | -                                    | -                                                        | 180.0                                      | 185.0                                                    | 0.0                                        | 0.0                                                      | 0.0                                        | 0.0                                                      | 764.4                                      | 1,924.0                                                  | 24.8                                       | 123.0                                                    | 35.5                                       | 37.0                                                     |
|                 | Average          | 33.5                                   | 35.9                                                     | 0.0                                  | 0.0                                                      | -                                    | -                                                        | -                                    | -                                                        | -                                    | -                                                        | -                                    | -                                                        | 79.5                                       | 85.1                                                     | 0.0                                        | 0.0                                                      | 0.0                                        | 0.0                                                      | 472.5                                      | 714.7                                                    | 2.2                                        | 11.8                                                     | 23.5                                       | 25.2                                                     |
| August 11, 2024 | Minimum          | 0.0                                    | 0.0                                                      | 0.0                                  | 0.0                                                      |                                      |                                                          |                                      |                                                          | -                                    | -                                                        | -                                    | -                                                        | 0.0                                        | 0.0                                                      | 0.0                                        | 0.0                                                      | 0.0                                        | 0.0                                                      | 366.7                                      | 375.0                                                    | 0.0                                        | 0.0                                                      | 12.0                                       | 13.0                                                     |
|                 | Maximum          | 71.6                                   | 78.0                                                     | 0.0                                  | 0.0                                                      | -                                    | -                                                        | -                                    | -                                                        | -                                    | -                                                        | -                                    | -                                                        | 184.5                                      | 195.0                                                    | 0.0                                        | 0.0                                                      | 0.0                                        | 0.0                                                      | 686.1                                      | 2,232.0                                                  | 23.3                                       | 68.0                                                     | 36.0                                       | 41.0                                                     |
|                 | Average          | 6.1                                    | 7.3                                                      | 0.0                                  | 0.0                                                      | -                                    | -                                                        | -                                    | -                                                        | -                                    | -                                                        | -                                    | -                                                        | 99.7                                       | 108.1                                                    | 0.0                                        | 0.0                                                      | 0.0                                        | 0.0                                                      | 479.3                                      | 666.5                                                    | 2.3                                        | 10.1                                                     | 27.0                                       | 28.8                                                     |