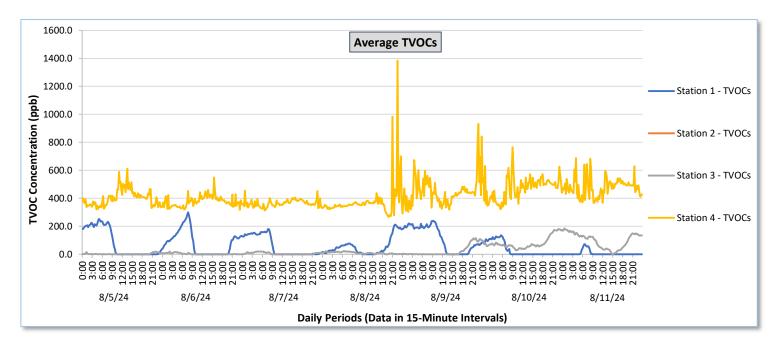

Real-Time Multigas Monitoring Bristol Landfill Air Investigation August 5 - August 11, 2024

|                 |                  | Station 1                              |                                                          |                                      |                                                          |                                      |                                                          |                                      | Station 2                                                |                                      |                                                          |                                      |                                                          | Station 3                                  |                                                          |                                            |                                                          | Station 4                                  |                                                          |                                            |                                                          |                                            |                                                          |                                            |                                                          |
|-----------------|------------------|----------------------------------------|----------------------------------------------------------|--------------------------------------|----------------------------------------------------------|--------------------------------------|----------------------------------------------------------|--------------------------------------|----------------------------------------------------------|--------------------------------------|----------------------------------------------------------|--------------------------------------|----------------------------------------------------------|--------------------------------------------|----------------------------------------------------------|--------------------------------------------|----------------------------------------------------------|--------------------------------------------|----------------------------------------------------------|--------------------------------------------|----------------------------------------------------------|--------------------------------------------|----------------------------------------------------------|--------------------------------------------|----------------------------------------------------------|
| Date            | Daily Statistics | TVOCs                                  |                                                          | H2S                                  |                                                          | Benz                                 | Benzene                                                  |                                      | TVOCs H2S                                                |                                      | Benzene                                                  |                                      | TVOCs H2S                                                |                                            |                                                          |                                            | Ben                                                      | Benzene                                    |                                                          | TVOCs                                      |                                                          | H2S                                        |                                                          | Benzene                                    |                                                          |
|                 |                  | Average                                | Peak ppb                                                 | Average                              | Peak ppb                                                 | Average                              | Peak ppb                                                 | Average                              | Peak ppb                                                 | Average                              | Peak ppb                                                 | Average                              | Peak ppb                                                 | Average                                    | Peak ppb                                                 | Average                                    | Peak ppb                                                 | Average                                    | Peak ppb                                                 | Average                                    | Peak ppb                                                 | Average                                    | Peak ppb                                                 | Average                                    | Peak ppb                                                 |
|                 |                  | values from<br>15-minute<br>intervals. | 1-minute<br>max within<br>each 15<br>minute<br>interval. | ppb Values from 15-minute intervals. | 1-minute<br>max within<br>each 15<br>minute<br>interval. | ppb Values from 15-minute intervals. | 1-minute<br>max within<br>each 15<br>minute<br>interval. | ppb Values from 15-minute intervals. | 1-minute<br>max within<br>each 15<br>minute<br>interval. | ppb Values from 15-minute intervals. | 1-minute<br>max within<br>each 15<br>minute<br>interval. | ppb Values from 15-minute intervals. | 1-minute<br>max within<br>each 15<br>minute<br>interval. | values<br>from 15-<br>minute<br>intervals. | 1-minute<br>max within<br>each 15<br>minute<br>interval. |
| August 5, 2024  | Minimum          | 0.0                                    | 0.0                                                      | 0.0                                  | 0.0                                                      | 0.0                                  | 0.0                                                      | -                                    | -                                                        | -                                    | -                                                        | -                                    | -                                                        | 0.0                                        | 0.0                                                      | 0.0                                        | 0.0                                                      | -                                          | -                                                        | 320.1                                      | 328.0                                                    | 0.0                                        | 0.0                                                      | 13.0                                       | 14.0                                                     |
|                 | Maximum          | 252.5                                  | 271.0                                                    | 0.4                                  | 4.0                                                      | 0.0                                  | 0.0                                                      | -                                    | -                                                        | -                                    | -                                                        | -                                    | -                                                        | 20.3                                       | 25.0                                                     | 0.0                                        | 0.0                                                      |                                            | -                                                        | 610.7                                      | 1,129.0                                                  | 9.6                                        | 56.0                                                     | 30.5                                       | 34.0                                                     |
|                 | Average          | 83.4                                   | 89.1                                                     | 0.0                                  | 0.1                                                      | -                                    | -                                                        | -                                    | -                                                        | -                                    | -                                                        | -                                    | -                                                        | 2.2                                        | 4.2                                                      | 0.0                                        | 0.0                                                      |                                            | -                                                        | 402.2                                      | 524.1                                                    | 1.1                                        | 7.8                                                      | 19.4                                       | 21.7                                                     |
| August 6, 2024  | Minimum          | 0.0                                    | 0.0                                                      | 0.0                                  | 0.0                                                      | 0.0                                  | 0.0                                                      |                                      |                                                          | -                                    | -                                                        | -                                    | -                                                        | 0.0                                        | 0.0                                                      | 0.0                                        | 0.0                                                      | -                                          | -                                                        | 317.3                                      | 330.0                                                    | 0.0                                        | 0.0                                                      | 12.3                                       | 17.0                                                     |
|                 | Maximum          | 298.9                                  | 306.0                                                    | 0.0                                  | 0.0                                                      | 0.0                                  | 0.0                                                      | -                                    | -                                                        | -                                    | -                                                        | -                                    | -                                                        | 19.5                                       | 39.0                                                     | 0.0                                        | 0.0                                                      | -                                          | -                                                        | 548.1                                      | 1,135.0                                                  | 9.4                                        | 56.0                                                     | 33.0                                       | 37.0                                                     |
|                 | Average          | 79.8                                   | 84.3                                                     | 0.0                                  | 0.0                                                      | -                                    | -                                                        | -                                    |                                                          | -                                    | -                                                        | -                                    | -                                                        | 3.0                                        | 5.0                                                      | 0.0                                        | 0.0                                                      |                                            | -                                                        | 377.4                                      | 480.6                                                    | 0.7                                        | 5.2                                                      | 21.3                                       | 24.4                                                     |
| August 7, 2024  | Minimum          | 0.0                                    | 0.0                                                      | 0.0                                  | 0.0                                                      | 0.0                                  | 0.0                                                      |                                      |                                                          | -                                    | -                                                        | -                                    | -                                                        | 0.0                                        | 0.0                                                      | 0.0                                        | 0.0                                                      | -                                          | -                                                        | 312.9                                      | 326.0                                                    | 0.0                                        | 0.0                                                      | 27.5                                       | 29.0                                                     |
|                 | Maximum          | 180.1                                  | 185.0                                                    | 0.2                                  | 3.0                                                      | 0.0                                  | 0.0                                                      | -                                    | -                                                        | -                                    | -                                                        | -                                    | -                                                        | 20.2                                       | 31.0                                                     | 0.0                                        | 0.0                                                      | -                                          | -                                                        | 454.4                                      | 1,242.0                                                  | 7.3                                        | 55.0                                                     | 40.0                                       | 40.0                                                     |
|                 | Average          | 57.0                                   | 60.2                                                     | 0.0                                  | 0.0                                                      | -                                    | -                                                        | -                                    | -                                                        | -                                    | -                                                        | -                                    | -                                                        | 5.5                                        | 7.4                                                      | 0.0                                        | 0.0                                                      |                                            | -                                                        | 364.5                                      | 440.9                                                    | 0.4                                        | 3.7                                                      | 33.0                                       | 34.6                                                     |
|                 |                  | 0.0                                    | 0.0                                                      |                                      |                                                          | 0.0                                  | 0.0                                                      |                                      |                                                          |                                      |                                                          |                                      |                                                          | 0.0                                        |                                                          |                                            |                                                          |                                            |                                                          | 255.0                                      | 270.0                                                    | 0.0                                        |                                                          | 20.0                                       | 20.0                                                     |
| August 8, 2024  | Minimum          | 0.0                                    | 0.0                                                      | 0.0                                  | 0.0                                                      | 0.0                                  | 0.0                                                      |                                      | -                                                        | -                                    | -                                                        | -                                    | -                                                        | 0.0                                        | 0.0                                                      | 0.0                                        | 0.0                                                      | -                                          | -                                                        | 265.9                                      | 270.0                                                    | 0.0                                        | 0.0                                                      | 28.0                                       | 28.0                                                     |
|                 | Maximum          | 212.3                                  | 217.0                                                    | 0.0                                  | 0.0                                                      | 0.0                                  | 0.0                                                      | -                                    | -                                                        | -                                    | -                                                        | -                                    | -                                                        | 23.8                                       | 31.0                                                     | 0.0                                        | 0.0                                                      | •                                          | -                                                        | 1,384.6                                    | 2,586.0                                                  | 90.4                                       | 174.0                                                    | 40.5                                       | 50.0                                                     |
|                 | Average          | 52.7                                   | 56.8                                                     | 0.0                                  | 0.0                                                      | -                                    | -                                                        | -                                    | -                                                        | -                                    | -                                                        | -                                    | -                                                        | 9.6                                        | 12.5                                                     | 0.0                                        | 0.0                                                      | -                                          | -                                                        | 377.2                                      | 527.3                                                    | 3.2                                        | 13.2                                                     | 34.0                                       | 38.7                                                     |
| August 9, 2024  | Minimum          | 0.0                                    | 0.0                                                      | 0.0                                  | 0.0                                                      | 0.0                                  | 0.0                                                      | -                                    | -                                                        | -                                    | -                                                        | -                                    | -                                                        | 0.0                                        | 0.0                                                      | 0.0                                        | 0.0                                                      | -                                          | -                                                        | 291.9                                      | 308.0                                                    | 0.0                                        | 0.0                                                      | 21.0                                       | 23.0                                                     |
|                 | Maximum          | 238.8                                  | 248.0                                                    | 0.0                                  | 0.0                                                      | 0.0                                  | 0.0                                                      | -                                    | -                                                        | -                                    | -                                                        | -                                    | -                                                        | 115.3                                      | 125.0                                                    | 0.0                                        | 0.0                                                      | -                                          | -                                                        | 932.3                                      | 2,579.0                                                  | 25.3                                       | 98.0                                                     | 42.7                                       | 49.0                                                     |
|                 | Average          | 111.8                                  | 117.2                                                    | 0.0                                  | 0.0                                                      | -                                    | -                                                        | -                                    | -                                                        | -                                    | -                                                        | -                                    | -                                                        | 20.9                                       | 23.1                                                     | 0.0                                        | 0.0                                                      | -                                          | -                                                        | 447.7                                      | 703.6                                                    | 5.2                                        | 19.0                                                     | 30.5                                       | 32.3                                                     |
| August 10, 2024 | Minimum          | 0.0                                    | 0.0                                                      | 0.0                                  | 0.0                                                      | -                                    | -                                                        | -                                    | -                                                        | -                                    | -                                                        | -                                    | -                                                        | 27.2                                       | 33.0                                                     | 0.0                                        | 0.0                                                      | 0.0                                        | 0.0                                                      | 322.3                                      | 329.0                                                    | 0.0                                        | 0.0                                                      | 10.5                                       | 11.0                                                     |
|                 | Maximum          | 136.4                                  | 140.0                                                    | 0.0                                  | 0.0                                                      | -                                    | -                                                        | -                                    | -                                                        | -                                    | -                                                        | -                                    | -                                                        | 180.0                                      | 185.0                                                    | 0.0                                        | 0.0                                                      | 0.0                                        | 0.0                                                      | 764.4                                      | 1,924.0                                                  | 24.8                                       | 123.0                                                    | 35.5                                       | 37.0                                                     |
|                 | Average          | 33.5                                   | 35.9                                                     | 0.0                                  | 0.0                                                      | -                                    | -                                                        | -                                    | -                                                        | -                                    | -                                                        | -                                    | -                                                        | 79.5                                       | 85.1                                                     | 0.0                                        | 0.0                                                      | 0.0                                        | 0.0                                                      | 472.5                                      | 714.7                                                    | 2.2                                        | 11.8                                                     | 23.5                                       | 25.2                                                     |
| August 11, 2024 | Minimum          | 0.0                                    | 0.0                                                      | 0.0                                  | 0.0                                                      |                                      |                                                          |                                      |                                                          | -                                    | -                                                        | -                                    | -                                                        | 0.0                                        | 0.0                                                      | 0.0                                        | 0.0                                                      | 0.0                                        | 0.0                                                      | 366.7                                      | 375.0                                                    | 0.0                                        | 0.0                                                      | 12.0                                       | 13.0                                                     |
|                 | Maximum          | 71.6                                   | 78.0                                                     | 0.0                                  | 0.0                                                      | -                                    | -                                                        | -                                    | -                                                        | -                                    | -                                                        | -                                    | -                                                        | 184.5                                      | 195.0                                                    | 0.0                                        | 0.0                                                      | 0.0                                        | 0.0                                                      | 686.1                                      | 2,232.0                                                  | 23.3                                       | 68.0                                                     | 36.0                                       | 41.0                                                     |
|                 | Average          | 6.1                                    | 7.3                                                      | 0.0                                  | 0.0                                                      | -                                    | -                                                        | -                                    | -                                                        | -                                    | -                                                        | -                                    | -                                                        | 99.7                                       | 108.1                                                    | 0.0                                        | 0.0                                                      | 0.0                                        | 0.0                                                      | 479.3                                      | 666.5                                                    | 2.3                                        | 10.1                                                     | 27.0                                       | 28.8                                                     |