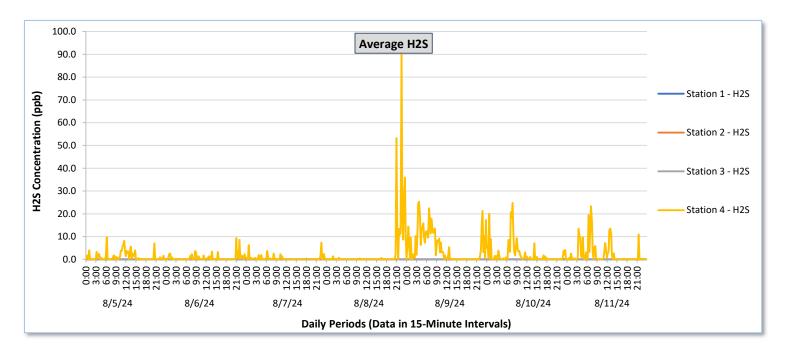

Real-Time Multigas Monitoring Bristol Landfill Air Investigation August 5 - August 11, 2024

|                 |                  | Station 1                              |                                                          |                                      |                                                          |                                      |                                                          |                                      | Station 2                                                |                                      |                                                          |                                      |                                                          | Station 3                                  |                                                          |                                            |                                                          | Station 4                                  |                                                          |                                            |                                                          |                                            |                                                          |                                            |                                                          |
|-----------------|------------------|----------------------------------------|----------------------------------------------------------|--------------------------------------|----------------------------------------------------------|--------------------------------------|----------------------------------------------------------|--------------------------------------|----------------------------------------------------------|--------------------------------------|----------------------------------------------------------|--------------------------------------|----------------------------------------------------------|--------------------------------------------|----------------------------------------------------------|--------------------------------------------|----------------------------------------------------------|--------------------------------------------|----------------------------------------------------------|--------------------------------------------|----------------------------------------------------------|--------------------------------------------|----------------------------------------------------------|--------------------------------------------|----------------------------------------------------------|
| Date            | Daily Statistics | TVOCs                                  |                                                          | H2S                                  |                                                          | Benz                                 | Benzene                                                  |                                      | TVOCs H2S                                                |                                      | Benzene                                                  |                                      | TVOCs H2S                                                |                                            |                                                          |                                            | Ben                                                      | Benzene                                    |                                                          | TVOCs                                      |                                                          | H2S                                        |                                                          | Benzene                                    |                                                          |
|                 |                  | Average                                | Peak ppb                                                 | Average                              | Peak ppb                                                 | Average                              | Peak ppb                                                 | Average                              | Peak ppb                                                 | Average                              | Peak ppb                                                 | Average                              | Peak ppb                                                 | Average                                    | Peak ppb                                                 | Average                                    | Peak ppb                                                 | Average                                    | Peak ppb                                                 | Average                                    | Peak ppb                                                 | Average                                    | Peak ppb                                                 | Average                                    | Peak ppb                                                 |
|                 |                  | values from<br>15-minute<br>intervals. | 1-minute<br>max within<br>each 15<br>minute<br>interval. | ppb Values from 15-minute intervals. | 1-minute<br>max within<br>each 15<br>minute<br>interval. | ppb Values from 15-minute intervals. | 1-minute<br>max within<br>each 15<br>minute<br>interval. | ppb Values from 15-minute intervals. | 1-minute<br>max within<br>each 15<br>minute<br>interval. | ppb Values from 15-minute intervals. | 1-minute<br>max within<br>each 15<br>minute<br>interval. | ppb Values from 15-minute intervals. | 1-minute<br>max within<br>each 15<br>minute<br>interval. | values<br>from 15-<br>minute<br>intervals. | 1-minute<br>max within<br>each 15<br>minute<br>interval. |
| August 5, 2024  | Minimum          | 0.0                                    | 0.0                                                      | 0.0                                  | 0.0                                                      | 0.0                                  | 0.0                                                      | -                                    | -                                                        | -                                    | -                                                        | -                                    | -                                                        | 0.0                                        | 0.0                                                      | 0.0                                        | 0.0                                                      | -                                          | -                                                        | 320.1                                      | 328.0                                                    | 0.0                                        | 0.0                                                      | 13.0                                       | 14.0                                                     |
|                 | Maximum          | 252.5                                  | 271.0                                                    | 0.4                                  | 4.0                                                      | 0.0                                  | 0.0                                                      | -                                    | -                                                        | -                                    | -                                                        | -                                    | -                                                        | 20.3                                       | 25.0                                                     | 0.0                                        | 0.0                                                      |                                            | -                                                        | 610.7                                      | 1,129.0                                                  | 9.6                                        | 56.0                                                     | 30.5                                       | 34.0                                                     |
|                 | Average          | 83.4                                   | 89.1                                                     | 0.0                                  | 0.1                                                      | -                                    | -                                                        | -                                    | -                                                        | -                                    | -                                                        | -                                    | -                                                        | 2.2                                        | 4.2                                                      | 0.0                                        | 0.0                                                      |                                            | -                                                        | 402.2                                      | 524.1                                                    | 1.1                                        | 7.8                                                      | 19.4                                       | 21.7                                                     |
| August 6, 2024  | Minimum          | 0.0                                    | 0.0                                                      | 0.0                                  | 0.0                                                      | 0.0                                  | 0.0                                                      |                                      |                                                          | -                                    | -                                                        | -                                    | -                                                        | 0.0                                        | 0.0                                                      | 0.0                                        | 0.0                                                      | -                                          | -                                                        | 317.3                                      | 330.0                                                    | 0.0                                        | 0.0                                                      | 12.3                                       | 17.0                                                     |
|                 | Maximum          | 298.9                                  | 306.0                                                    | 0.0                                  | 0.0                                                      | 0.0                                  | 0.0                                                      | -                                    | -                                                        | -                                    | -                                                        | -                                    | -                                                        | 19.5                                       | 39.0                                                     | 0.0                                        | 0.0                                                      | -                                          | -                                                        | 548.1                                      | 1,135.0                                                  | 9.4                                        | 56.0                                                     | 33.0                                       | 37.0                                                     |
|                 | Average          | 79.8                                   | 84.3                                                     | 0.0                                  | 0.0                                                      | -                                    | -                                                        | -                                    |                                                          | -                                    | -                                                        | -                                    | -                                                        | 3.0                                        | 5.0                                                      | 0.0                                        | 0.0                                                      |                                            | -                                                        | 377.4                                      | 480.6                                                    | 0.7                                        | 5.2                                                      | 21.3                                       | 24.4                                                     |
| August 7, 2024  | Minimum          | 0.0                                    | 0.0                                                      | 0.0                                  | 0.0                                                      | 0.0                                  | 0.0                                                      |                                      |                                                          | -                                    | -                                                        | -                                    | -                                                        | 0.0                                        | 0.0                                                      | 0.0                                        | 0.0                                                      | -                                          | -                                                        | 312.9                                      | 326.0                                                    | 0.0                                        | 0.0                                                      | 27.5                                       | 29.0                                                     |
|                 | Maximum          | 180.1                                  | 185.0                                                    | 0.2                                  | 3.0                                                      | 0.0                                  | 0.0                                                      | -                                    | -                                                        | -                                    | -                                                        | -                                    | -                                                        | 20.2                                       | 31.0                                                     | 0.0                                        | 0.0                                                      | -                                          | -                                                        | 454.4                                      | 1,242.0                                                  | 7.3                                        | 55.0                                                     | 40.0                                       | 40.0                                                     |
|                 | Average          | 57.0                                   | 60.2                                                     | 0.0                                  | 0.0                                                      | -                                    | -                                                        | -                                    | -                                                        | -                                    | -                                                        | -                                    | -                                                        | 5.5                                        | 7.4                                                      | 0.0                                        | 0.0                                                      |                                            | -                                                        | 364.5                                      | 440.9                                                    | 0.4                                        | 3.7                                                      | 33.0                                       | 34.6                                                     |
|                 |                  | 0.0                                    | 0.0                                                      |                                      |                                                          | 0.0                                  | 0.0                                                      |                                      |                                                          |                                      |                                                          |                                      |                                                          | 0.0                                        |                                                          |                                            |                                                          |                                            |                                                          | 255.0                                      | 270.0                                                    | 0.0                                        |                                                          | 20.0                                       | 20.0                                                     |
| August 8, 2024  | Minimum          | 0.0                                    | 0.0                                                      | 0.0                                  | 0.0                                                      | 0.0                                  | 0.0                                                      |                                      | -                                                        | -                                    | -                                                        | -                                    | -                                                        | 0.0                                        | 0.0                                                      | 0.0                                        | 0.0                                                      | -                                          | -                                                        | 265.9                                      | 270.0                                                    | 0.0                                        | 0.0                                                      | 28.0                                       | 28.0                                                     |
|                 | Maximum          | 212.3                                  | 217.0                                                    | 0.0                                  | 0.0                                                      | 0.0                                  | 0.0                                                      | -                                    | -                                                        | -                                    | -                                                        | -                                    | -                                                        | 23.8                                       | 31.0                                                     | 0.0                                        | 0.0                                                      | •                                          | -                                                        | 1,384.6                                    | 2,586.0                                                  | 90.4                                       | 174.0                                                    | 40.5                                       | 50.0                                                     |
|                 | Average          | 52.7                                   | 56.8                                                     | 0.0                                  | 0.0                                                      | -                                    | -                                                        | -                                    | -                                                        | -                                    | -                                                        | -                                    | -                                                        | 9.6                                        | 12.5                                                     | 0.0                                        | 0.0                                                      | -                                          | -                                                        | 377.2                                      | 527.3                                                    | 3.2                                        | 13.2                                                     | 34.0                                       | 38.7                                                     |
| August 9, 2024  | Minimum          | 0.0                                    | 0.0                                                      | 0.0                                  | 0.0                                                      | 0.0                                  | 0.0                                                      | -                                    | -                                                        | -                                    | -                                                        | -                                    | -                                                        | 0.0                                        | 0.0                                                      | 0.0                                        | 0.0                                                      | -                                          | -                                                        | 291.9                                      | 308.0                                                    | 0.0                                        | 0.0                                                      | 21.0                                       | 23.0                                                     |
|                 | Maximum          | 238.8                                  | 248.0                                                    | 0.0                                  | 0.0                                                      | 0.0                                  | 0.0                                                      | -                                    | -                                                        | -                                    | -                                                        | -                                    | -                                                        | 115.3                                      | 125.0                                                    | 0.0                                        | 0.0                                                      | -                                          | -                                                        | 932.3                                      | 2,579.0                                                  | 25.3                                       | 98.0                                                     | 42.7                                       | 49.0                                                     |
|                 | Average          | 111.8                                  | 117.2                                                    | 0.0                                  | 0.0                                                      | -                                    | -                                                        | -                                    | -                                                        | -                                    | -                                                        | -                                    | -                                                        | 20.9                                       | 23.1                                                     | 0.0                                        | 0.0                                                      | -                                          | -                                                        | 447.7                                      | 703.6                                                    | 5.2                                        | 19.0                                                     | 30.5                                       | 32.3                                                     |
| August 10, 2024 | Minimum          | 0.0                                    | 0.0                                                      | 0.0                                  | 0.0                                                      | -                                    | -                                                        | -                                    | -                                                        | -                                    | -                                                        | -                                    | -                                                        | 27.2                                       | 33.0                                                     | 0.0                                        | 0.0                                                      | 0.0                                        | 0.0                                                      | 322.3                                      | 329.0                                                    | 0.0                                        | 0.0                                                      | 10.5                                       | 11.0                                                     |
|                 | Maximum          | 136.4                                  | 140.0                                                    | 0.0                                  | 0.0                                                      | -                                    | -                                                        | -                                    | -                                                        | -                                    | -                                                        | -                                    | -                                                        | 180.0                                      | 185.0                                                    | 0.0                                        | 0.0                                                      | 0.0                                        | 0.0                                                      | 764.4                                      | 1,924.0                                                  | 24.8                                       | 123.0                                                    | 35.5                                       | 37.0                                                     |
|                 | Average          | 33.5                                   | 35.9                                                     | 0.0                                  | 0.0                                                      | -                                    | -                                                        | -                                    | -                                                        | -                                    | -                                                        | -                                    | -                                                        | 79.5                                       | 85.1                                                     | 0.0                                        | 0.0                                                      | 0.0                                        | 0.0                                                      | 472.5                                      | 714.7                                                    | 2.2                                        | 11.8                                                     | 23.5                                       | 25.2                                                     |
| August 11, 2024 | Minimum          | 0.0                                    | 0.0                                                      | 0.0                                  | 0.0                                                      |                                      |                                                          |                                      |                                                          | -                                    | -                                                        | -                                    | -                                                        | 0.0                                        | 0.0                                                      | 0.0                                        | 0.0                                                      | 0.0                                        | 0.0                                                      | 366.7                                      | 375.0                                                    | 0.0                                        | 0.0                                                      | 12.0                                       | 13.0                                                     |
|                 | Maximum          | 71.6                                   | 78.0                                                     | 0.0                                  | 0.0                                                      | -                                    | -                                                        | -                                    | -                                                        | -                                    | -                                                        | -                                    | -                                                        | 184.5                                      | 195.0                                                    | 0.0                                        | 0.0                                                      | 0.0                                        | 0.0                                                      | 686.1                                      | 2,232.0                                                  | 23.3                                       | 68.0                                                     | 36.0                                       | 41.0                                                     |
|                 | Average          | 6.1                                    | 7.3                                                      | 0.0                                  | 0.0                                                      | -                                    | -                                                        | -                                    | -                                                        | -                                    | -                                                        | -                                    | -                                                        | 99.7                                       | 108.1                                                    | 0.0                                        | 0.0                                                      | 0.0                                        | 0.0                                                      | 479.3                                      | 666.5                                                    | 2.3                                        | 10.1                                                     | 27.0                                       | 28.8                                                     |