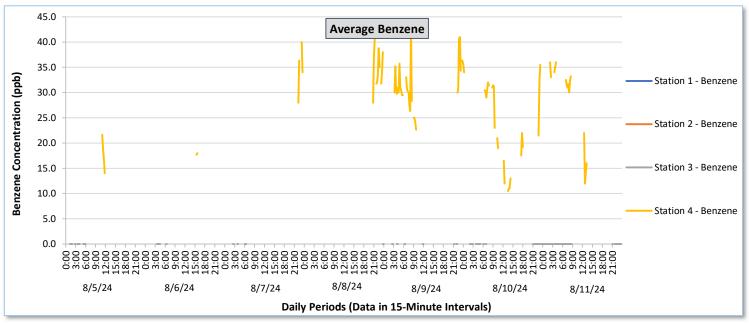

Real-Time Multigas Monitoring Bristol Landfill Air Investigation August 5 - August 11, 2024

|                 |                  | Station 1                              |                                                          |                                      |                                                          |                                      |                                                          |                                      | Station 2                                                |                                      |                                                          |                                      |                                                          | Station 3                                  |                                                          |                                            |                                                          | Station 4                                  |                                                          |                                            |                                                          |                                            |                                                          |                                            |                                                          |
|-----------------|------------------|----------------------------------------|----------------------------------------------------------|--------------------------------------|----------------------------------------------------------|--------------------------------------|----------------------------------------------------------|--------------------------------------|----------------------------------------------------------|--------------------------------------|----------------------------------------------------------|--------------------------------------|----------------------------------------------------------|--------------------------------------------|----------------------------------------------------------|--------------------------------------------|----------------------------------------------------------|--------------------------------------------|----------------------------------------------------------|--------------------------------------------|----------------------------------------------------------|--------------------------------------------|----------------------------------------------------------|--------------------------------------------|----------------------------------------------------------|
| Date            | Daily Statistics | TVOCs                                  |                                                          | H2S                                  |                                                          | Benz                                 | Benzene                                                  |                                      | TVOCs H2S                                                |                                      | Benzene                                                  |                                      | TVOCs H2S                                                |                                            |                                                          |                                            | Ben                                                      | Benzene                                    |                                                          | TVOCs                                      |                                                          | H2S                                        |                                                          | Benzene                                    |                                                          |
|                 |                  | Average                                | Peak ppb                                                 | Average                              | Peak ppb                                                 | Average                              | Peak ppb                                                 | Average                              | Peak ppb                                                 | Average                              | Peak ppb                                                 | Average                              | Peak ppb                                                 | Average                                    | Peak ppb                                                 | Average                                    | Peak ppb                                                 | Average                                    | Peak ppb                                                 | Average                                    | Peak ppb                                                 | Average                                    | Peak ppb                                                 | Average                                    | Peak ppb                                                 |
|                 |                  | values from<br>15-minute<br>intervals. | 1-minute<br>max within<br>each 15<br>minute<br>interval. | ppb Values from 15-minute intervals. | 1-minute<br>max within<br>each 15<br>minute<br>interval. | ppb Values from 15-minute intervals. | 1-minute<br>max within<br>each 15<br>minute<br>interval. | ppb Values from 15-minute intervals. | 1-minute<br>max within<br>each 15<br>minute<br>interval. | ppb Values from 15-minute intervals. | 1-minute<br>max within<br>each 15<br>minute<br>interval. | ppb Values from 15-minute intervals. | 1-minute<br>max within<br>each 15<br>minute<br>interval. | values<br>from 15-<br>minute<br>intervals. | 1-minute<br>max within<br>each 15<br>minute<br>interval. |
| August 5, 2024  | Minimum          | 0.0                                    | 0.0                                                      | 0.0                                  | 0.0                                                      | 0.0                                  | 0.0                                                      | -                                    | -                                                        | -                                    | -                                                        | -                                    | -                                                        | 0.0                                        | 0.0                                                      | 0.0                                        | 0.0                                                      | -                                          | -                                                        | 320.1                                      | 328.0                                                    | 0.0                                        | 0.0                                                      | 13.0                                       | 14.0                                                     |
|                 | Maximum          | 252.5                                  | 271.0                                                    | 0.4                                  | 4.0                                                      | 0.0                                  | 0.0                                                      | -                                    | -                                                        | -                                    | -                                                        | -                                    | -                                                        | 20.3                                       | 25.0                                                     | 0.0                                        | 0.0                                                      |                                            | -                                                        | 610.7                                      | 1,129.0                                                  | 9.6                                        | 56.0                                                     | 30.5                                       | 34.0                                                     |
|                 | Average          | 83.4                                   | 89.1                                                     | 0.0                                  | 0.1                                                      | -                                    | -                                                        | -                                    | -                                                        | -                                    | -                                                        | -                                    | -                                                        | 2.2                                        | 4.2                                                      | 0.0                                        | 0.0                                                      |                                            | -                                                        | 402.2                                      | 524.1                                                    | 1.1                                        | 7.8                                                      | 19.4                                       | 21.7                                                     |
| August 6, 2024  | Minimum          | 0.0                                    | 0.0                                                      | 0.0                                  | 0.0                                                      | 0.0                                  | 0.0                                                      |                                      |                                                          | -                                    | -                                                        | -                                    | -                                                        | 0.0                                        | 0.0                                                      | 0.0                                        | 0.0                                                      | -                                          | -                                                        | 317.3                                      | 330.0                                                    | 0.0                                        | 0.0                                                      | 12.3                                       | 17.0                                                     |
|                 | Maximum          | 298.9                                  | 306.0                                                    | 0.0                                  | 0.0                                                      | 0.0                                  | 0.0                                                      | -                                    | -                                                        | -                                    | -                                                        | -                                    | -                                                        | 19.5                                       | 39.0                                                     | 0.0                                        | 0.0                                                      | -                                          | -                                                        | 548.1                                      | 1,135.0                                                  | 9.4                                        | 56.0                                                     | 33.0                                       | 37.0                                                     |
|                 | Average          | 79.8                                   | 84.3                                                     | 0.0                                  | 0.0                                                      | -                                    | -                                                        | -                                    |                                                          | -                                    | -                                                        | -                                    | -                                                        | 3.0                                        | 5.0                                                      | 0.0                                        | 0.0                                                      |                                            | -                                                        | 377.4                                      | 480.6                                                    | 0.7                                        | 5.2                                                      | 21.3                                       | 24.4                                                     |
| August 7, 2024  | Minimum          | 0.0                                    | 0.0                                                      | 0.0                                  | 0.0                                                      | 0.0                                  | 0.0                                                      |                                      |                                                          | -                                    | -                                                        | -                                    | -                                                        | 0.0                                        | 0.0                                                      | 0.0                                        | 0.0                                                      | -                                          | -                                                        | 312.9                                      | 326.0                                                    | 0.0                                        | 0.0                                                      | 27.5                                       | 29.0                                                     |
|                 | Maximum          | 180.1                                  | 185.0                                                    | 0.2                                  | 3.0                                                      | 0.0                                  | 0.0                                                      | -                                    | -                                                        | -                                    | -                                                        | -                                    | -                                                        | 20.2                                       | 31.0                                                     | 0.0                                        | 0.0                                                      | -                                          | -                                                        | 454.4                                      | 1,242.0                                                  | 7.3                                        | 55.0                                                     | 40.0                                       | 40.0                                                     |
|                 | Average          | 57.0                                   | 60.2                                                     | 0.0                                  | 0.0                                                      | -                                    | -                                                        | -                                    | -                                                        | -                                    | -                                                        | -                                    | -                                                        | 5.5                                        | 7.4                                                      | 0.0                                        | 0.0                                                      |                                            | -                                                        | 364.5                                      | 440.9                                                    | 0.4                                        | 3.7                                                      | 33.0                                       | 34.6                                                     |
|                 |                  | 0.0                                    | 0.0                                                      |                                      |                                                          | 0.0                                  | 0.0                                                      |                                      |                                                          |                                      |                                                          |                                      |                                                          | 0.0                                        |                                                          |                                            |                                                          |                                            |                                                          | 255.0                                      | 270.0                                                    | 0.0                                        |                                                          | 20.0                                       | 20.0                                                     |
| August 8, 2024  | Minimum          | 0.0                                    | 0.0                                                      | 0.0                                  | 0.0                                                      | 0.0                                  | 0.0                                                      |                                      | -                                                        | -                                    | -                                                        | -                                    | -                                                        | 0.0                                        | 0.0                                                      | 0.0                                        | 0.0                                                      | -                                          | -                                                        | 265.9                                      | 270.0                                                    | 0.0                                        | 0.0                                                      | 28.0                                       | 28.0                                                     |
|                 | Maximum          | 212.3                                  | 217.0                                                    | 0.0                                  | 0.0                                                      | 0.0                                  | 0.0                                                      | -                                    | -                                                        | -                                    | -                                                        | -                                    | -                                                        | 23.8                                       | 31.0                                                     | 0.0                                        | 0.0                                                      | •                                          | -                                                        | 1,384.6                                    | 2,586.0                                                  | 90.4                                       | 174.0                                                    | 40.5                                       | 50.0                                                     |
|                 | Average          | 52.7                                   | 56.8                                                     | 0.0                                  | 0.0                                                      | -                                    | -                                                        | -                                    | -                                                        | -                                    | -                                                        | -                                    | -                                                        | 9.6                                        | 12.5                                                     | 0.0                                        | 0.0                                                      | -                                          | -                                                        | 377.2                                      | 527.3                                                    | 3.2                                        | 13.2                                                     | 34.0                                       | 38.7                                                     |
| August 9, 2024  | Minimum          | 0.0                                    | 0.0                                                      | 0.0                                  | 0.0                                                      | 0.0                                  | 0.0                                                      | -                                    | -                                                        | -                                    | -                                                        | -                                    | -                                                        | 0.0                                        | 0.0                                                      | 0.0                                        | 0.0                                                      | -                                          | -                                                        | 291.9                                      | 308.0                                                    | 0.0                                        | 0.0                                                      | 21.0                                       | 23.0                                                     |
|                 | Maximum          | 238.8                                  | 248.0                                                    | 0.0                                  | 0.0                                                      | 0.0                                  | 0.0                                                      | -                                    | -                                                        | -                                    | -                                                        | -                                    | -                                                        | 115.3                                      | 125.0                                                    | 0.0                                        | 0.0                                                      | -                                          | -                                                        | 932.3                                      | 2,579.0                                                  | 25.3                                       | 98.0                                                     | 42.7                                       | 49.0                                                     |
|                 | Average          | 111.8                                  | 117.2                                                    | 0.0                                  | 0.0                                                      | -                                    | -                                                        | -                                    | -                                                        | -                                    | -                                                        | -                                    | -                                                        | 20.9                                       | 23.1                                                     | 0.0                                        | 0.0                                                      | -                                          | -                                                        | 447.7                                      | 703.6                                                    | 5.2                                        | 19.0                                                     | 30.5                                       | 32.3                                                     |
| August 10, 2024 | Minimum          | 0.0                                    | 0.0                                                      | 0.0                                  | 0.0                                                      | -                                    | -                                                        | -                                    | -                                                        | -                                    | -                                                        | -                                    | -                                                        | 27.2                                       | 33.0                                                     | 0.0                                        | 0.0                                                      | 0.0                                        | 0.0                                                      | 322.3                                      | 329.0                                                    | 0.0                                        | 0.0                                                      | 10.5                                       | 11.0                                                     |
|                 | Maximum          | 136.4                                  | 140.0                                                    | 0.0                                  | 0.0                                                      | -                                    | -                                                        | -                                    | -                                                        | -                                    | -                                                        | -                                    | -                                                        | 180.0                                      | 185.0                                                    | 0.0                                        | 0.0                                                      | 0.0                                        | 0.0                                                      | 764.4                                      | 1,924.0                                                  | 24.8                                       | 123.0                                                    | 35.5                                       | 37.0                                                     |
|                 | Average          | 33.5                                   | 35.9                                                     | 0.0                                  | 0.0                                                      | -                                    | -                                                        | -                                    | -                                                        | -                                    | -                                                        | -                                    | -                                                        | 79.5                                       | 85.1                                                     | 0.0                                        | 0.0                                                      | 0.0                                        | 0.0                                                      | 472.5                                      | 714.7                                                    | 2.2                                        | 11.8                                                     | 23.5                                       | 25.2                                                     |
| August 11, 2024 | Minimum          | 0.0                                    | 0.0                                                      | 0.0                                  | 0.0                                                      |                                      |                                                          |                                      |                                                          | -                                    | -                                                        | -                                    | -                                                        | 0.0                                        | 0.0                                                      | 0.0                                        | 0.0                                                      | 0.0                                        | 0.0                                                      | 366.7                                      | 375.0                                                    | 0.0                                        | 0.0                                                      | 12.0                                       | 13.0                                                     |
|                 | Maximum          | 71.6                                   | 78.0                                                     | 0.0                                  | 0.0                                                      | -                                    | -                                                        | -                                    | -                                                        | -                                    | -                                                        | -                                    | -                                                        | 184.5                                      | 195.0                                                    | 0.0                                        | 0.0                                                      | 0.0                                        | 0.0                                                      | 686.1                                      | 2,232.0                                                  | 23.3                                       | 68.0                                                     | 36.0                                       | 41.0                                                     |
|                 | Average          | 6.1                                    | 7.3                                                      | 0.0                                  | 0.0                                                      | -                                    | -                                                        | -                                    | -                                                        | -                                    | -                                                        | -                                    | -                                                        | 99.7                                       | 108.1                                                    | 0.0                                        | 0.0                                                      | 0.0                                        | 0.0                                                      | 479.3                                      | 666.5                                                    | 2.3                                        | 10.1                                                     | 27.0                                       | 28.8                                                     |