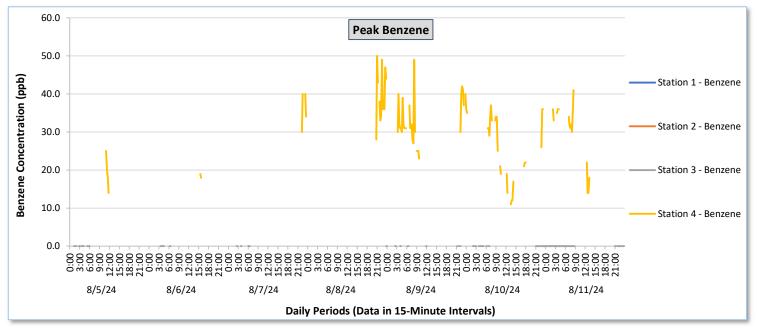

Real-Time Multigas Monitoring Bristol Landfill Air Investigation August 5 - August 11, 2024

|                 |                  | Station 1                              |                                                          |                                      |                                                          |                                      |                                                          |                                      | Station 2                                                |                                      |                                                          |                                      |                                                          | Station 3                                  |                                                          |                                            |                                                          | Station 4                                  |                                                          |                                            |                                                          |                                            |                                                          |                                            |                                                          |
|-----------------|------------------|----------------------------------------|----------------------------------------------------------|--------------------------------------|----------------------------------------------------------|--------------------------------------|----------------------------------------------------------|--------------------------------------|----------------------------------------------------------|--------------------------------------|----------------------------------------------------------|--------------------------------------|----------------------------------------------------------|--------------------------------------------|----------------------------------------------------------|--------------------------------------------|----------------------------------------------------------|--------------------------------------------|----------------------------------------------------------|--------------------------------------------|----------------------------------------------------------|--------------------------------------------|----------------------------------------------------------|--------------------------------------------|----------------------------------------------------------|
| Date            | Daily Statistics | TVOCs                                  |                                                          | H2S                                  |                                                          | Benz                                 | Benzene                                                  |                                      | TVOCs H2S                                                |                                      | Benzene                                                  |                                      | TVOCs H2S                                                |                                            |                                                          |                                            | Ben                                                      | Benzene                                    |                                                          | TVOCs                                      |                                                          | H2S                                        |                                                          | Benzene                                    |                                                          |
|                 |                  | Average                                | Peak ppb                                                 | Average                              | Peak ppb                                                 | Average                              | Peak ppb                                                 | Average                              | Peak ppb                                                 | Average                              | Peak ppb                                                 | Average                              | Peak ppb                                                 | Average                                    | Peak ppb                                                 | Average                                    | Peak ppb                                                 | Average                                    | Peak ppb                                                 | Average                                    | Peak ppb                                                 | Average                                    | Peak ppb                                                 | Average                                    | Peak ppb                                                 |
|                 |                  | values from<br>15-minute<br>intervals. | 1-minute<br>max within<br>each 15<br>minute<br>interval. | ppb Values from 15-minute intervals. | 1-minute<br>max within<br>each 15<br>minute<br>interval. | ppb Values from 15-minute intervals. | 1-minute<br>max within<br>each 15<br>minute<br>interval. | ppb Values from 15-minute intervals. | 1-minute<br>max within<br>each 15<br>minute<br>interval. | ppb Values from 15-minute intervals. | 1-minute<br>max within<br>each 15<br>minute<br>interval. | ppb Values from 15-minute intervals. | 1-minute<br>max within<br>each 15<br>minute<br>interval. | values<br>from 15-<br>minute<br>intervals. | 1-minute<br>max within<br>each 15<br>minute<br>interval. |
| August 5, 2024  | Minimum          | 0.0                                    | 0.0                                                      | 0.0                                  | 0.0                                                      | 0.0                                  | 0.0                                                      | -                                    | -                                                        | -                                    | -                                                        | -                                    | -                                                        | 0.0                                        | 0.0                                                      | 0.0                                        | 0.0                                                      | -                                          | -                                                        | 320.1                                      | 328.0                                                    | 0.0                                        | 0.0                                                      | 13.0                                       | 14.0                                                     |
|                 | Maximum          | 252.5                                  | 271.0                                                    | 0.4                                  | 4.0                                                      | 0.0                                  | 0.0                                                      | -                                    | -                                                        | -                                    | -                                                        | -                                    | -                                                        | 20.3                                       | 25.0                                                     | 0.0                                        | 0.0                                                      |                                            | -                                                        | 610.7                                      | 1,129.0                                                  | 9.6                                        | 56.0                                                     | 30.5                                       | 34.0                                                     |
|                 | Average          | 83.4                                   | 89.1                                                     | 0.0                                  | 0.1                                                      | -                                    | -                                                        | -                                    | -                                                        | -                                    | -                                                        | -                                    | -                                                        | 2.2                                        | 4.2                                                      | 0.0                                        | 0.0                                                      |                                            | -                                                        | 402.2                                      | 524.1                                                    | 1.1                                        | 7.8                                                      | 19.4                                       | 21.7                                                     |
| August 6, 2024  | Minimum          | 0.0                                    | 0.0                                                      | 0.0                                  | 0.0                                                      | 0.0                                  | 0.0                                                      |                                      |                                                          | -                                    | -                                                        | -                                    | -                                                        | 0.0                                        | 0.0                                                      | 0.0                                        | 0.0                                                      | -                                          | -                                                        | 317.3                                      | 330.0                                                    | 0.0                                        | 0.0                                                      | 12.3                                       | 17.0                                                     |
|                 | Maximum          | 298.9                                  | 306.0                                                    | 0.0                                  | 0.0                                                      | 0.0                                  | 0.0                                                      | -                                    | -                                                        | -                                    | -                                                        | -                                    | -                                                        | 19.5                                       | 39.0                                                     | 0.0                                        | 0.0                                                      | -                                          | -                                                        | 548.1                                      | 1,135.0                                                  | 9.4                                        | 56.0                                                     | 33.0                                       | 37.0                                                     |
|                 | Average          | 79.8                                   | 84.3                                                     | 0.0                                  | 0.0                                                      | -                                    | -                                                        | -                                    |                                                          | -                                    | -                                                        | -                                    | -                                                        | 3.0                                        | 5.0                                                      | 0.0                                        | 0.0                                                      |                                            | -                                                        | 377.4                                      | 480.6                                                    | 0.7                                        | 5.2                                                      | 21.3                                       | 24.4                                                     |
| August 7, 2024  | Minimum          | 0.0                                    | 0.0                                                      | 0.0                                  | 0.0                                                      | 0.0                                  | 0.0                                                      |                                      |                                                          | -                                    | -                                                        | -                                    | -                                                        | 0.0                                        | 0.0                                                      | 0.0                                        | 0.0                                                      | -                                          | -                                                        | 312.9                                      | 326.0                                                    | 0.0                                        | 0.0                                                      | 27.5                                       | 29.0                                                     |
|                 | Maximum          | 180.1                                  | 185.0                                                    | 0.2                                  | 3.0                                                      | 0.0                                  | 0.0                                                      | -                                    | -                                                        | -                                    | -                                                        | -                                    | -                                                        | 20.2                                       | 31.0                                                     | 0.0                                        | 0.0                                                      | -                                          | -                                                        | 454.4                                      | 1,242.0                                                  | 7.3                                        | 55.0                                                     | 40.0                                       | 40.0                                                     |
|                 | Average          | 57.0                                   | 60.2                                                     | 0.0                                  | 0.0                                                      | -                                    | -                                                        | -                                    | -                                                        | -                                    | -                                                        | -                                    | -                                                        | 5.5                                        | 7.4                                                      | 0.0                                        | 0.0                                                      |                                            | -                                                        | 364.5                                      | 440.9                                                    | 0.4                                        | 3.7                                                      | 33.0                                       | 34.6                                                     |
|                 |                  | 0.0                                    | 0.0                                                      |                                      |                                                          | 0.0                                  | 0.0                                                      |                                      |                                                          |                                      |                                                          |                                      |                                                          | 0.0                                        |                                                          |                                            |                                                          |                                            |                                                          | 255.0                                      | 270.0                                                    | 0.0                                        |                                                          | 20.0                                       | 20.0                                                     |
| August 8, 2024  | Minimum          | 0.0                                    | 0.0                                                      | 0.0                                  | 0.0                                                      | 0.0                                  | 0.0                                                      |                                      | -                                                        | -                                    | -                                                        | -                                    | -                                                        | 0.0                                        | 0.0                                                      | 0.0                                        | 0.0                                                      | -                                          | -                                                        | 265.9                                      | 270.0                                                    | 0.0                                        | 0.0                                                      | 28.0                                       | 28.0                                                     |
|                 | Maximum          | 212.3                                  | 217.0                                                    | 0.0                                  | 0.0                                                      | 0.0                                  | 0.0                                                      | -                                    | -                                                        | -                                    | -                                                        | -                                    | -                                                        | 23.8                                       | 31.0                                                     | 0.0                                        | 0.0                                                      | •                                          | -                                                        | 1,384.6                                    | 2,586.0                                                  | 90.4                                       | 174.0                                                    | 40.5                                       | 50.0                                                     |
|                 | Average          | 52.7                                   | 56.8                                                     | 0.0                                  | 0.0                                                      | -                                    | -                                                        | -                                    | -                                                        | -                                    | -                                                        | -                                    | -                                                        | 9.6                                        | 12.5                                                     | 0.0                                        | 0.0                                                      | -                                          | -                                                        | 377.2                                      | 527.3                                                    | 3.2                                        | 13.2                                                     | 34.0                                       | 38.7                                                     |
| August 9, 2024  | Minimum          | 0.0                                    | 0.0                                                      | 0.0                                  | 0.0                                                      | 0.0                                  | 0.0                                                      | -                                    | -                                                        | -                                    | -                                                        | -                                    | -                                                        | 0.0                                        | 0.0                                                      | 0.0                                        | 0.0                                                      | -                                          | -                                                        | 291.9                                      | 308.0                                                    | 0.0                                        | 0.0                                                      | 21.0                                       | 23.0                                                     |
|                 | Maximum          | 238.8                                  | 248.0                                                    | 0.0                                  | 0.0                                                      | 0.0                                  | 0.0                                                      | -                                    | -                                                        | -                                    | -                                                        | -                                    | -                                                        | 115.3                                      | 125.0                                                    | 0.0                                        | 0.0                                                      | -                                          | -                                                        | 932.3                                      | 2,579.0                                                  | 25.3                                       | 98.0                                                     | 42.7                                       | 49.0                                                     |
|                 | Average          | 111.8                                  | 117.2                                                    | 0.0                                  | 0.0                                                      | -                                    | -                                                        | -                                    | -                                                        | -                                    | -                                                        | -                                    | -                                                        | 20.9                                       | 23.1                                                     | 0.0                                        | 0.0                                                      | -                                          | -                                                        | 447.7                                      | 703.6                                                    | 5.2                                        | 19.0                                                     | 30.5                                       | 32.3                                                     |
| August 10, 2024 | Minimum          | 0.0                                    | 0.0                                                      | 0.0                                  | 0.0                                                      | -                                    | -                                                        | -                                    | -                                                        | -                                    | -                                                        | -                                    | -                                                        | 27.2                                       | 33.0                                                     | 0.0                                        | 0.0                                                      | 0.0                                        | 0.0                                                      | 322.3                                      | 329.0                                                    | 0.0                                        | 0.0                                                      | 10.5                                       | 11.0                                                     |
|                 | Maximum          | 136.4                                  | 140.0                                                    | 0.0                                  | 0.0                                                      | -                                    | -                                                        | -                                    | -                                                        | -                                    | -                                                        | -                                    | -                                                        | 180.0                                      | 185.0                                                    | 0.0                                        | 0.0                                                      | 0.0                                        | 0.0                                                      | 764.4                                      | 1,924.0                                                  | 24.8                                       | 123.0                                                    | 35.5                                       | 37.0                                                     |
|                 | Average          | 33.5                                   | 35.9                                                     | 0.0                                  | 0.0                                                      | -                                    | -                                                        | -                                    | -                                                        | -                                    | -                                                        | -                                    | -                                                        | 79.5                                       | 85.1                                                     | 0.0                                        | 0.0                                                      | 0.0                                        | 0.0                                                      | 472.5                                      | 714.7                                                    | 2.2                                        | 11.8                                                     | 23.5                                       | 25.2                                                     |
| August 11, 2024 | Minimum          | 0.0                                    | 0.0                                                      | 0.0                                  | 0.0                                                      |                                      |                                                          |                                      |                                                          | -                                    | -                                                        | -                                    | -                                                        | 0.0                                        | 0.0                                                      | 0.0                                        | 0.0                                                      | 0.0                                        | 0.0                                                      | 366.7                                      | 375.0                                                    | 0.0                                        | 0.0                                                      | 12.0                                       | 13.0                                                     |
|                 | Maximum          | 71.6                                   | 78.0                                                     | 0.0                                  | 0.0                                                      | -                                    | -                                                        | -                                    | -                                                        | -                                    | -                                                        | -                                    | -                                                        | 184.5                                      | 195.0                                                    | 0.0                                        | 0.0                                                      | 0.0                                        | 0.0                                                      | 686.1                                      | 2,232.0                                                  | 23.3                                       | 68.0                                                     | 36.0                                       | 41.0                                                     |
|                 | Average          | 6.1                                    | 7.3                                                      | 0.0                                  | 0.0                                                      | -                                    | -                                                        | -                                    | -                                                        | -                                    | -                                                        | -                                    | -                                                        | 99.7                                       | 108.1                                                    | 0.0                                        | 0.0                                                      | 0.0                                        | 0.0                                                      | 479.3                                      | 666.5                                                    | 2.3                                        | 10.1                                                     | 27.0                                       | 28.8                                                     |