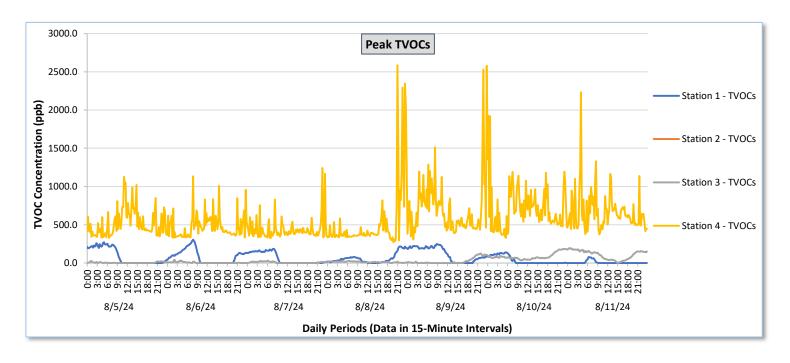

Real-Time Multigas Monitoring Bristol Landfill Air Investigation August 5 - August 11, 2024

|                 |                  | Station 1                              |                                                          |                                      |                                                          |                                      |                                                          |                                      | Station 2                                                |                                      |                                                          |                                      |                                                          | Station 3                                  |                                                          |                                            |                                                          | Station 4                                  |                                                          |                                            |                                                          |                                            |                                                          |                                            |                                                          |
|-----------------|------------------|----------------------------------------|----------------------------------------------------------|--------------------------------------|----------------------------------------------------------|--------------------------------------|----------------------------------------------------------|--------------------------------------|----------------------------------------------------------|--------------------------------------|----------------------------------------------------------|--------------------------------------|----------------------------------------------------------|--------------------------------------------|----------------------------------------------------------|--------------------------------------------|----------------------------------------------------------|--------------------------------------------|----------------------------------------------------------|--------------------------------------------|----------------------------------------------------------|--------------------------------------------|----------------------------------------------------------|--------------------------------------------|----------------------------------------------------------|
| Date            | Daily Statistics | TVOCs                                  |                                                          | H2S                                  |                                                          | Benz                                 | Benzene                                                  |                                      | TVOCs H2S                                                |                                      | Benzene                                                  |                                      | TVOCs H2S                                                |                                            |                                                          |                                            | Ben                                                      | Benzene                                    |                                                          | TVOCs                                      |                                                          | H2S                                        |                                                          | Benzene                                    |                                                          |
|                 |                  | Average                                | Peak ppb                                                 | Average                              | Peak ppb                                                 | Average                              | Peak ppb                                                 | Average                              | Peak ppb                                                 | Average                              | Peak ppb                                                 | Average                              | Peak ppb                                                 | Average                                    | Peak ppb                                                 | Average                                    | Peak ppb                                                 | Average                                    | Peak ppb                                                 | Average                                    | Peak ppb                                                 | Average                                    | Peak ppb                                                 | Average                                    | Peak ppb                                                 |
|                 |                  | values from<br>15-minute<br>intervals. | 1-minute<br>max within<br>each 15<br>minute<br>interval. | ppb Values from 15-minute intervals. | 1-minute<br>max within<br>each 15<br>minute<br>interval. | ppb Values from 15-minute intervals. | 1-minute<br>max within<br>each 15<br>minute<br>interval. | ppb Values from 15-minute intervals. | 1-minute<br>max within<br>each 15<br>minute<br>interval. | ppb Values from 15-minute intervals. | 1-minute<br>max within<br>each 15<br>minute<br>interval. | ppb Values from 15-minute intervals. | 1-minute<br>max within<br>each 15<br>minute<br>interval. | values<br>from 15-<br>minute<br>intervals. | 1-minute<br>max within<br>each 15<br>minute<br>interval. |
| August 5, 2024  | Minimum          | 0.0                                    | 0.0                                                      | 0.0                                  | 0.0                                                      | 0.0                                  | 0.0                                                      | -                                    | -                                                        | -                                    | -                                                        | -                                    | -                                                        | 0.0                                        | 0.0                                                      | 0.0                                        | 0.0                                                      | -                                          | -                                                        | 320.1                                      | 328.0                                                    | 0.0                                        | 0.0                                                      | 13.0                                       | 14.0                                                     |
|                 | Maximum          | 252.5                                  | 271.0                                                    | 0.4                                  | 4.0                                                      | 0.0                                  | 0.0                                                      | -                                    | -                                                        | -                                    | -                                                        | -                                    | -                                                        | 20.3                                       | 25.0                                                     | 0.0                                        | 0.0                                                      |                                            | -                                                        | 610.7                                      | 1,129.0                                                  | 9.6                                        | 56.0                                                     | 30.5                                       | 34.0                                                     |
|                 | Average          | 83.4                                   | 89.1                                                     | 0.0                                  | 0.1                                                      | -                                    | -                                                        | -                                    | -                                                        | -                                    | -                                                        | -                                    | -                                                        | 2.2                                        | 4.2                                                      | 0.0                                        | 0.0                                                      |                                            | -                                                        | 402.2                                      | 524.1                                                    | 1.1                                        | 7.8                                                      | 19.4                                       | 21.7                                                     |
| August 6, 2024  | Minimum          | 0.0                                    | 0.0                                                      | 0.0                                  | 0.0                                                      | 0.0                                  | 0.0                                                      |                                      |                                                          | -                                    | -                                                        | -                                    | -                                                        | 0.0                                        | 0.0                                                      | 0.0                                        | 0.0                                                      | -                                          | -                                                        | 317.3                                      | 330.0                                                    | 0.0                                        | 0.0                                                      | 12.3                                       | 17.0                                                     |
|                 | Maximum          | 298.9                                  | 306.0                                                    | 0.0                                  | 0.0                                                      | 0.0                                  | 0.0                                                      | -                                    | -                                                        | -                                    | -                                                        | -                                    | -                                                        | 19.5                                       | 39.0                                                     | 0.0                                        | 0.0                                                      | -                                          | -                                                        | 548.1                                      | 1,135.0                                                  | 9.4                                        | 56.0                                                     | 33.0                                       | 37.0                                                     |
|                 | Average          | 79.8                                   | 84.3                                                     | 0.0                                  | 0.0                                                      | -                                    | -                                                        | -                                    |                                                          | -                                    | -                                                        | -                                    | -                                                        | 3.0                                        | 5.0                                                      | 0.0                                        | 0.0                                                      |                                            | -                                                        | 377.4                                      | 480.6                                                    | 0.7                                        | 5.2                                                      | 21.3                                       | 24.4                                                     |
| August 7, 2024  | Minimum          | 0.0                                    | 0.0                                                      | 0.0                                  | 0.0                                                      | 0.0                                  | 0.0                                                      |                                      |                                                          | -                                    | -                                                        | -                                    | -                                                        | 0.0                                        | 0.0                                                      | 0.0                                        | 0.0                                                      | -                                          | -                                                        | 312.9                                      | 326.0                                                    | 0.0                                        | 0.0                                                      | 27.5                                       | 29.0                                                     |
|                 | Maximum          | 180.1                                  | 185.0                                                    | 0.2                                  | 3.0                                                      | 0.0                                  | 0.0                                                      | -                                    | -                                                        | -                                    | -                                                        | -                                    | -                                                        | 20.2                                       | 31.0                                                     | 0.0                                        | 0.0                                                      | -                                          | -                                                        | 454.4                                      | 1,242.0                                                  | 7.3                                        | 55.0                                                     | 40.0                                       | 40.0                                                     |
|                 | Average          | 57.0                                   | 60.2                                                     | 0.0                                  | 0.0                                                      | -                                    | -                                                        | -                                    | -                                                        | -                                    | -                                                        | -                                    | -                                                        | 5.5                                        | 7.4                                                      | 0.0                                        | 0.0                                                      |                                            | -                                                        | 364.5                                      | 440.9                                                    | 0.4                                        | 3.7                                                      | 33.0                                       | 34.6                                                     |
|                 |                  | 0.0                                    | 0.0                                                      |                                      |                                                          | 0.0                                  | 0.0                                                      |                                      |                                                          |                                      |                                                          |                                      |                                                          | 0.0                                        |                                                          |                                            |                                                          |                                            |                                                          | 255.0                                      | 270.0                                                    | 0.0                                        |                                                          | 20.0                                       | 20.0                                                     |
| August 8, 2024  | Minimum          | 0.0                                    | 0.0                                                      | 0.0                                  | 0.0                                                      | 0.0                                  | 0.0                                                      |                                      | -                                                        | -                                    | -                                                        | -                                    | -                                                        | 0.0                                        | 0.0                                                      | 0.0                                        | 0.0                                                      | -                                          | -                                                        | 265.9                                      | 270.0                                                    | 0.0                                        | 0.0                                                      | 28.0                                       | 28.0                                                     |
|                 | Maximum          | 212.3                                  | 217.0                                                    | 0.0                                  | 0.0                                                      | 0.0                                  | 0.0                                                      | -                                    | -                                                        | -                                    | -                                                        | -                                    | -                                                        | 23.8                                       | 31.0                                                     | 0.0                                        | 0.0                                                      | •                                          | -                                                        | 1,384.6                                    | 2,586.0                                                  | 90.4                                       | 174.0                                                    | 40.5                                       | 50.0                                                     |
|                 | Average          | 52.7                                   | 56.8                                                     | 0.0                                  | 0.0                                                      | -                                    | -                                                        | -                                    | -                                                        | -                                    | -                                                        | -                                    | -                                                        | 9.6                                        | 12.5                                                     | 0.0                                        | 0.0                                                      | -                                          | -                                                        | 377.2                                      | 527.3                                                    | 3.2                                        | 13.2                                                     | 34.0                                       | 38.7                                                     |
| August 9, 2024  | Minimum          | 0.0                                    | 0.0                                                      | 0.0                                  | 0.0                                                      | 0.0                                  | 0.0                                                      | -                                    | -                                                        | -                                    | -                                                        | -                                    | -                                                        | 0.0                                        | 0.0                                                      | 0.0                                        | 0.0                                                      | -                                          | -                                                        | 291.9                                      | 308.0                                                    | 0.0                                        | 0.0                                                      | 21.0                                       | 23.0                                                     |
|                 | Maximum          | 238.8                                  | 248.0                                                    | 0.0                                  | 0.0                                                      | 0.0                                  | 0.0                                                      | -                                    | -                                                        | -                                    | -                                                        | -                                    | -                                                        | 115.3                                      | 125.0                                                    | 0.0                                        | 0.0                                                      | -                                          | -                                                        | 932.3                                      | 2,579.0                                                  | 25.3                                       | 98.0                                                     | 42.7                                       | 49.0                                                     |
|                 | Average          | 111.8                                  | 117.2                                                    | 0.0                                  | 0.0                                                      | -                                    | -                                                        | -                                    | -                                                        | -                                    | -                                                        | -                                    | -                                                        | 20.9                                       | 23.1                                                     | 0.0                                        | 0.0                                                      | -                                          | -                                                        | 447.7                                      | 703.6                                                    | 5.2                                        | 19.0                                                     | 30.5                                       | 32.3                                                     |
| August 10, 2024 | Minimum          | 0.0                                    | 0.0                                                      | 0.0                                  | 0.0                                                      | -                                    | -                                                        | -                                    | -                                                        | -                                    | -                                                        | -                                    | -                                                        | 27.2                                       | 33.0                                                     | 0.0                                        | 0.0                                                      | 0.0                                        | 0.0                                                      | 322.3                                      | 329.0                                                    | 0.0                                        | 0.0                                                      | 10.5                                       | 11.0                                                     |
|                 | Maximum          | 136.4                                  | 140.0                                                    | 0.0                                  | 0.0                                                      | -                                    | -                                                        | -                                    | -                                                        | -                                    | -                                                        | -                                    | -                                                        | 180.0                                      | 185.0                                                    | 0.0                                        | 0.0                                                      | 0.0                                        | 0.0                                                      | 764.4                                      | 1,924.0                                                  | 24.8                                       | 123.0                                                    | 35.5                                       | 37.0                                                     |
|                 | Average          | 33.5                                   | 35.9                                                     | 0.0                                  | 0.0                                                      | -                                    | -                                                        | -                                    | -                                                        | -                                    | -                                                        | -                                    | -                                                        | 79.5                                       | 85.1                                                     | 0.0                                        | 0.0                                                      | 0.0                                        | 0.0                                                      | 472.5                                      | 714.7                                                    | 2.2                                        | 11.8                                                     | 23.5                                       | 25.2                                                     |
| August 11, 2024 | Minimum          | 0.0                                    | 0.0                                                      | 0.0                                  | 0.0                                                      |                                      |                                                          |                                      |                                                          | -                                    | -                                                        | -                                    | -                                                        | 0.0                                        | 0.0                                                      | 0.0                                        | 0.0                                                      | 0.0                                        | 0.0                                                      | 366.7                                      | 375.0                                                    | 0.0                                        | 0.0                                                      | 12.0                                       | 13.0                                                     |
|                 | Maximum          | 71.6                                   | 78.0                                                     | 0.0                                  | 0.0                                                      | -                                    | -                                                        | -                                    | -                                                        | -                                    | -                                                        | -                                    | -                                                        | 184.5                                      | 195.0                                                    | 0.0                                        | 0.0                                                      | 0.0                                        | 0.0                                                      | 686.1                                      | 2,232.0                                                  | 23.3                                       | 68.0                                                     | 36.0                                       | 41.0                                                     |
|                 | Average          | 6.1                                    | 7.3                                                      | 0.0                                  | 0.0                                                      | -                                    | -                                                        | -                                    | -                                                        | -                                    | -                                                        | -                                    | -                                                        | 99.7                                       | 108.1                                                    | 0.0                                        | 0.0                                                      | 0.0                                        | 0.0                                                      | 479.3                                      | 666.5                                                    | 2.3                                        | 10.1                                                     | 27.0                                       | 28.8                                                     |