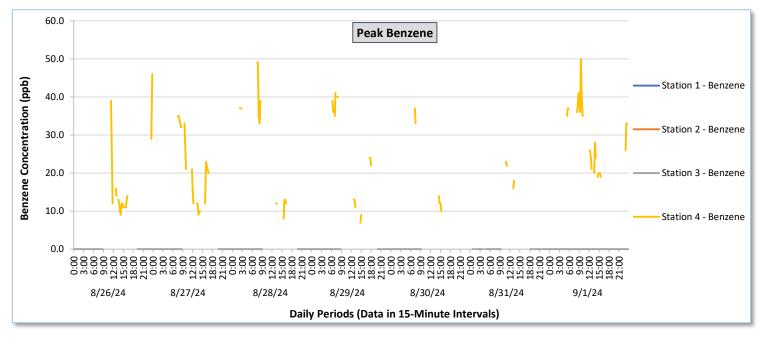

|                   | Daily Statistics | Station 1                              |                                                          |                                        |                                                          |                                        | Station 2                                                |                                        |                                                          |                                        |                                                          | Station 3                              |                                                          |                                            |                                                          | Station 4                                  |                                                          |                                            |                                                          |                                            |                                                          |                                            |                                                          |                                            |                                                          |
|-------------------|------------------|----------------------------------------|----------------------------------------------------------|----------------------------------------|----------------------------------------------------------|----------------------------------------|----------------------------------------------------------|----------------------------------------|----------------------------------------------------------|----------------------------------------|----------------------------------------------------------|----------------------------------------|----------------------------------------------------------|--------------------------------------------|----------------------------------------------------------|--------------------------------------------|----------------------------------------------------------|--------------------------------------------|----------------------------------------------------------|--------------------------------------------|----------------------------------------------------------|--------------------------------------------|----------------------------------------------------------|--------------------------------------------|----------------------------------------------------------|
| Date              |                  | TVOCs                                  |                                                          | H2S                                    |                                                          | Benzene                                |                                                          | TVOCs                                  |                                                          | H2S                                    |                                                          | Benzene                                |                                                          | TVOCs                                      |                                                          | H2S                                        |                                                          | Benzene                                    |                                                          | TVOCs                                      |                                                          | H2S                                        |                                                          | Benzene                                    |                                                          |
|                   |                  | Average ppb                            | Peak ppb                                                 | Average ppb                            | Peak ppb                                                 | Average<br>ppb                             | Peak ppb                                                 | Average ppb                                | Peak ppb                                                 | Average<br>ppb                             | Peak ppb                                                 |
|                   | Daily Statistics | Values from<br>15-minute<br>intervals. | 1-minute<br>max within<br>each 15<br>minute<br>interval. | Values<br>from 15-<br>minute<br>intervals. | 1-minute<br>max within<br>each 15<br>minute<br>interval. |
| August 26, 2024   | Minimum          | 0.0                                    | 0.0                                                      | 0.0                                    | 0.0                                                      | -                                      | -                                                        | -                                      | -                                                        | -                                      | -                                                        | -                                      | -                                                        | 43.3                                       | 44.0                                                     | 0.0                                        | 0.0                                                      | 0.0                                        | 0.0                                                      | 259.3                                      | 271.0                                                    | 0.0                                        | 0.0                                                      | 8.7                                        | 9.0                                                      |
|                   | Maximum          | 119.4                                  | 126.0                                                    | 0.0                                    | 0.0                                                      | -                                      | -                                                        | -                                      | -                                                        | -                                      | -                                                        | -                                      | -                                                        | 177.6                                      | 191.0                                                    | 0.0                                        | 0.0                                                      | 0.0                                        | 0.0                                                      | 623.9                                      | 1,321.0                                                  | 24.8                                       | 75.0                                                     | 44.0                                       | 46.0                                                     |
|                   | Average          | 42.1                                   | 44.8                                                     | 0.0                                    | 0.0                                                      | -                                      | -                                                        | -                                      | -                                                        | -                                      | -                                                        | -                                      | -                                                        | 120.0                                      | 126.8                                                    | 0.0                                        | 0.0                                                      | 0.0                                        | 0.0                                                      | 398.2                                      | 555.4                                                    | 2.6                                        | 12.1                                                     | 15.0                                       | 16.7                                                     |
| August 27, 2024   | Minimum          | 0.0                                    | 0.0                                                      | 0.0                                    | 0.0                                                      | 0.0                                    | 0.0                                                      |                                        | -                                                        | -                                      | -                                                        | -                                      |                                                          | 56.3                                       | 59.0                                                     | 0.0                                        | 0.0                                                      | 0.0                                        | 0.0                                                      | 245.4                                      | 263.0                                                    | 0.0                                        | 0.0                                                      | 8.5                                        | 9.0                                                      |
|                   | Maximum          | 143.2                                  | 170.0                                                    | 0.0                                    | 0.0                                                      | 0.0                                    | 0.0                                                      | -                                      | -                                                        | -                                      |                                                          | -                                      | -                                                        | 183.8                                      | 188.0                                                    | 0.0                                        | 0.0                                                      | 0.0                                        | 0.0                                                      | 810.6                                      | 1,849.0                                                  | 48.1                                       | 110.0                                                    | 40.0                                       | 42.0                                                     |
|                   | Average          | 58.5                                   | 61.8                                                     | 0.0                                    | 0.0                                                      | -                                      | -                                                        | -                                      | -                                                        | -                                      |                                                          | -                                      | -                                                        | 123.1                                      | 129.8                                                    | 0.0                                        | 0.0                                                      | 0.0                                        | 0.0                                                      | 400.9                                      | 590.3                                                    | 2.9                                        | 12.9                                                     | 23.7                                       | 25.3                                                     |
| August 28, 2024   | Minimum          | 0.0                                    | 0.0                                                      | 0.0                                    | 0.0                                                      | 0.0                                    | 0.0                                                      |                                        |                                                          |                                        |                                                          |                                        |                                                          | 59.4                                       | 60.0                                                     | 0.0                                        | 0.0                                                      | 0.0                                        | 0.0                                                      | 313.9                                      | 350.0                                                    | 0.0                                        | 0.0                                                      | 6.0                                        | 8.0                                                      |
|                   | Maximum          | 184.0                                  | 189.0                                                    | 0.0                                    | 0.0                                                      | 0.0                                    | 0.0                                                      |                                        |                                                          |                                        |                                                          |                                        |                                                          | 199.5                                      | 213.0                                                    | 0.0                                        | 0.0                                                      | 0.0                                        | 0.0                                                      | 793.5                                      | 1,951.0                                                  | 18.3                                       | 62.0                                                     | 40.0                                       | 49.0                                                     |
|                   | Average          | 74.0                                   | 77.3                                                     | 0.0                                    | 0.0                                                      |                                        |                                                          |                                        |                                                          |                                        |                                                          |                                        |                                                          | 135.7                                      | 141.4                                                    | 0.0                                        | 0.0                                                      | 0.0                                        | 0.0                                                      | 429.2                                      | 621.3                                                    | 1.3                                        | 6.9                                                      | 24.2                                       | 26.6                                                     |
|                   | /werage          | 74.0                                   | 77.5                                                     | 0.0                                    | 0.0                                                      |                                        |                                                          |                                        |                                                          |                                        |                                                          |                                        |                                                          | 133.7                                      | 242.4                                                    | 0.0                                        | 0.0                                                      | 0.0                                        | 0.0                                                      | 423.2                                      | 021.5                                                    | 1.0                                        | 0.5                                                      | 24.2                                       | 20.0                                                     |
| 2024              | Minimum          | 0.0                                    | 0.0                                                      | 0.0                                    | 0.0                                                      | 0.0                                    | 0.0                                                      | -                                      | -                                                        | -                                      | -                                                        | -                                      | -                                                        | 48.3                                       | 54.0                                                     | 0.0                                        | 0.0                                                      | 0.0                                        | 0.0                                                      | 252.4                                      | 281.0                                                    | 0.0                                        | 0.0                                                      | 7.0                                        | 7.0                                                      |
| August 29,        | Maximum          | 205.4                                  | 212.0                                                    | 0.0                                    | 0.0                                                      | 0.0                                    | 0.0                                                      | -                                      | -                                                        | -                                      | -                                                        | -                                      | -                                                        | 199.0                                      | 213.0                                                    | 0.0                                        | 0.0                                                      | 0.0                                        | 0.0                                                      | 745.6                                      | 2,091.0                                                  | 32.7                                       | 105.0                                                    | 39.5                                       | 41.0                                                     |
| Aug               | Average          | 80.9                                   | 84.7                                                     | 0.0                                    | 0.0                                                      | -                                      | -                                                        | -                                      | -                                                        | -                                      | -                                                        | -                                      | -                                                        | 132.8                                      | 138.4                                                    | 0.0                                        | 0.0                                                      | 0.0                                        | 0.0                                                      | 395.7                                      | 606.8                                                    | 1.8                                        | 10.3                                                     | 24.2                                       | 26.5                                                     |
| August 30, 2024   | Minimum          | 0.0                                    | 0.0                                                      | 0.0                                    | 0.0                                                      | 0.0                                    | 0.0                                                      | -                                      | -                                                        | -                                      | -                                                        | -                                      | -                                                        | 7.5                                        | 23.0                                                     | 0.0                                        | 0.0                                                      | 0.0                                        | 0.0                                                      | 204.8                                      | 237.0                                                    | 0.0                                        | 0.0                                                      | 9.8                                        | 10.0                                                     |
|                   | Maximum          | 176.5                                  | 180.0                                                    | 0.1                                    | 2.0                                                      | 0.0                                    | 0.0                                                      | -                                      | -                                                        | -                                      | -                                                        | -                                      | -                                                        | 183.1                                      | 190.0                                                    | 3.2                                        | 11.0                                                     | 0.0                                        | 0.0                                                      | 580.7                                      | 1,174.0                                                  | 16.9                                       | 57.0                                                     | 34.6                                       | 37.0                                                     |
|                   | Average          | 73.3                                   | 79.0                                                     | 0.0                                    | 0.0                                                      | -                                      | -                                                        | -                                      | -                                                        | -                                      |                                                          |                                        | -                                                        | 120.0                                      | 126.1                                                    | 0.0                                        | 0.1                                                      | 0.0                                        | 0.0                                                      | 403.3                                      | 547.6                                                    | 1.8                                        | 8.5                                                      | 20.4                                       | 22.3                                                     |
| August 31, 2024   | Minimum          | 0.0                                    | 0.0                                                      | 0.0                                    | 0.0                                                      | 0.0                                    | 0.0                                                      |                                        | -                                                        | -                                      |                                                          | -                                      |                                                          | 75.8                                       | 79.0                                                     | 0.0                                        | 0.0                                                      | 0.0                                        | 0.0                                                      | 131.8                                      | 135.0                                                    | 0.0                                        | 0.0                                                      | 12.5                                       | 13.0                                                     |
|                   | Maximum          | 195.7                                  | 198.0                                                    | 0.1                                    | 1.0                                                      | 0.0                                    | 0.0                                                      |                                        |                                                          |                                        |                                                          |                                        |                                                          | 165.9                                      | 176.0                                                    | 0.3                                        | 2.0                                                      | 0.0                                        | 0.0                                                      | 569.2                                      | 1,890.0                                                  | 19.3                                       | 66.0                                                     | 38.0                                       | 42.0                                                     |
|                   | Average          | 55.8                                   | 58.5                                                     | 0.0                                    | 0.0                                                      | -                                      |                                                          |                                        |                                                          |                                        |                                                          |                                        |                                                          | 121.4                                      | 128.6                                                    | 0.0                                        | 0.0                                                      | 0.0                                        | 0.0                                                      | 358.7                                      | 538.1                                                    | 1.9                                        | 10.2                                                     | 25.5                                       | 27.3                                                     |
|                   |                  |                                        |                                                          |                                        |                                                          |                                        |                                                          |                                        |                                                          |                                        |                                                          |                                        |                                                          |                                            |                                                          |                                            |                                                          |                                            |                                                          |                                            |                                                          |                                            |                                                          |                                            |                                                          |
| September 1, 2024 | Minimum          | 0.0                                    | 0.0                                                      | 0.0                                    | 0.0                                                      | 0.0                                    | 0.0                                                      | -                                      | -                                                        | -                                      | -                                                        | -                                      | -                                                        | 579.5                                      | 610.0                                                    | 0.0                                        | 0.0                                                      | 0.0                                        | 0.0                                                      | 322.6                                      | 327.0                                                    | 0.0                                        | 0.0                                                      | 18.5                                       | 19.0                                                     |
|                   | Maximum          | 158.3                                  | 164.0                                                    | 0.0                                    | 0.0                                                      | 0.0                                    | 0.0                                                      | -                                      | -                                                        | -                                      | -                                                        | -                                      | -                                                        | 1,609.3                                    | 1,631.0                                                  | 0.0                                        | 0.0                                                      | 0.0                                        | 0.0                                                      | 1,203.1                                    | 2,350.0                                                  | 34.2                                       | 71.0                                                     | 38.6                                       | 50.0                                                     |
|                   | Average          | 94.2                                   | 101.9                                                    | 0.0                                    | 0.0                                                      | -                                      | -                                                        | -                                      | -                                                        | -                                      |                                                          | -                                      | -                                                        | 1,040.8                                    | 1,063.3                                                  | 0.0                                        | 0.0                                                      | 0.0                                        | 0.0                                                      | 432.7                                      | 657.6                                                    | 2.3                                        | 10.5                                                     | 28.0                                       | 30.4                                                     |

#### Notes:

- Data records with a dash indicate no data is available for that interval.
- Calibration readings and data produced during periods of sensor downtime and/or maintenance are excluded from the report.
- Station 2 shut down on 7/30/2024 due to technical problems and is scheduled for maintenance.
- The CTair monitoring systems at each station are programmed to initiate benzene sampling when a TVOC reading of ≥ 160 ppb is measured. It has been observed that there are occurrences of TVOC readings ≥ 160 ppb where the benzene sampling was not initiated. The affected stations and periods are detailed in the monitoring systems daily reports. The equipment supplier has been notified of this issue and a corrective action will be implemented when provided.
- As discussed with the manufacturer of the H<sub>2</sub>S sensor, there is high likelihood that the H<sub>2</sub>S sensor has cross sensitivity with other sulfur compounds, including, but are not limited to, carbonyl sulfide, dimethyl disulfide, and methyl mercaptan. The potential for cross sensitivity with other reduced sulfur compounds must be considered when interpreting H<sub>2</sub>S levels recorded by the sensors.
- Station 3 recorded a TVOC event with a measured TVOC value of approximately 78,000 parts per billion (ppb) beginning at 1800 on 8/31/2024 through 0600 on 9/1/2024. This value affected the scaling of the TVOC graphs which resulted in no resolution for the TVOC data recorded at the Stations 1, 3. and 4 for the balance of this reporting period. As a result, the Station 3 TVOC event data has been excluded from this report to display meaningful data for Stations 1, 3, and 4. The complete Station 3 TVOC data for the period ending 9/1/2024 is presented separately.