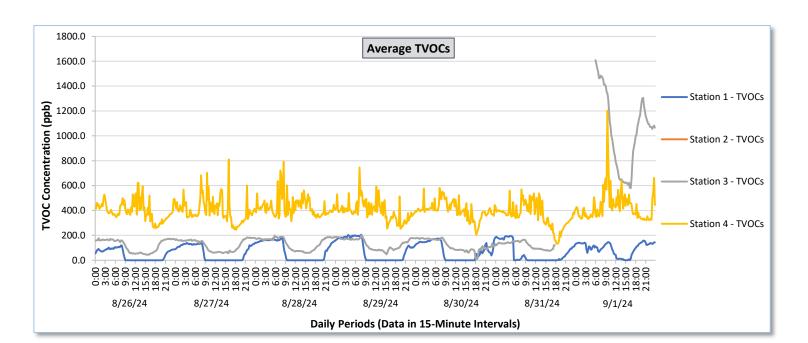

|                   | Daily Statistics | Station 1                              |                                                          |                                        |                                                          |                                        | Station 2                                                |                                        |                                                          |                                        |                                                          | Station 3                              |                                                          |                                            |                                                          | Station 4                                  |                                                          |                                            |                                                          |                                            |                                                          |                                            |                                                          |                                            |                                                          |
|-------------------|------------------|----------------------------------------|----------------------------------------------------------|----------------------------------------|----------------------------------------------------------|----------------------------------------|----------------------------------------------------------|----------------------------------------|----------------------------------------------------------|----------------------------------------|----------------------------------------------------------|----------------------------------------|----------------------------------------------------------|--------------------------------------------|----------------------------------------------------------|--------------------------------------------|----------------------------------------------------------|--------------------------------------------|----------------------------------------------------------|--------------------------------------------|----------------------------------------------------------|--------------------------------------------|----------------------------------------------------------|--------------------------------------------|----------------------------------------------------------|
| Date              |                  | TVOCs                                  |                                                          | H2S                                    |                                                          | Benzene                                |                                                          | TVOCs                                  |                                                          | H2S                                    |                                                          | Benzene                                |                                                          | TVOCs                                      |                                                          | H2S                                        |                                                          | Benzene                                    |                                                          | TVOCs                                      |                                                          | H2S                                        |                                                          | Benzene                                    |                                                          |
|                   |                  | Average ppb                            | Peak ppb                                                 | Average ppb                            | Peak ppb                                                 | Average<br>ppb                             | Peak ppb                                                 | Average ppb                                | Peak ppb                                                 | Average<br>ppb                             | Peak ppb                                                 |
|                   | Daily Statistics | Values from<br>15-minute<br>intervals. | 1-minute<br>max within<br>each 15<br>minute<br>interval. | Values<br>from 15-<br>minute<br>intervals. | 1-minute<br>max within<br>each 15<br>minute<br>interval. |
| August 26, 2024   | Minimum          | 0.0                                    | 0.0                                                      | 0.0                                    | 0.0                                                      | -                                      | -                                                        | -                                      | -                                                        | -                                      | -                                                        | -                                      | -                                                        | 43.3                                       | 44.0                                                     | 0.0                                        | 0.0                                                      | 0.0                                        | 0.0                                                      | 259.3                                      | 271.0                                                    | 0.0                                        | 0.0                                                      | 8.7                                        | 9.0                                                      |
|                   | Maximum          | 119.4                                  | 126.0                                                    | 0.0                                    | 0.0                                                      | -                                      | -                                                        | -                                      | -                                                        | -                                      | -                                                        | -                                      | -                                                        | 177.6                                      | 191.0                                                    | 0.0                                        | 0.0                                                      | 0.0                                        | 0.0                                                      | 623.9                                      | 1,321.0                                                  | 24.8                                       | 75.0                                                     | 44.0                                       | 46.0                                                     |
|                   | Average          | 42.1                                   | 44.8                                                     | 0.0                                    | 0.0                                                      | -                                      | -                                                        | -                                      | -                                                        | -                                      | -                                                        | -                                      | -                                                        | 120.0                                      | 126.8                                                    | 0.0                                        | 0.0                                                      | 0.0                                        | 0.0                                                      | 398.2                                      | 555.4                                                    | 2.6                                        | 12.1                                                     | 15.0                                       | 16.7                                                     |
| August 27, 2024   | Minimum          | 0.0                                    | 0.0                                                      | 0.0                                    | 0.0                                                      | 0.0                                    | 0.0                                                      |                                        | -                                                        | -                                      | -                                                        | -                                      |                                                          | 56.3                                       | 59.0                                                     | 0.0                                        | 0.0                                                      | 0.0                                        | 0.0                                                      | 245.4                                      | 263.0                                                    | 0.0                                        | 0.0                                                      | 8.5                                        | 9.0                                                      |
|                   | Maximum          | 143.2                                  | 170.0                                                    | 0.0                                    | 0.0                                                      | 0.0                                    | 0.0                                                      | -                                      | -                                                        | -                                      |                                                          | -                                      | -                                                        | 183.8                                      | 188.0                                                    | 0.0                                        | 0.0                                                      | 0.0                                        | 0.0                                                      | 810.6                                      | 1,849.0                                                  | 48.1                                       | 110.0                                                    | 40.0                                       | 42.0                                                     |
|                   | Average          | 58.5                                   | 61.8                                                     | 0.0                                    | 0.0                                                      | -                                      | -                                                        | -                                      | -                                                        | -                                      |                                                          | -                                      | -                                                        | 123.1                                      | 129.8                                                    | 0.0                                        | 0.0                                                      | 0.0                                        | 0.0                                                      | 400.9                                      | 590.3                                                    | 2.9                                        | 12.9                                                     | 23.7                                       | 25.3                                                     |
| August 28, 2024   | Minimum          | 0.0                                    | 0.0                                                      | 0.0                                    | 0.0                                                      | 0.0                                    | 0.0                                                      |                                        |                                                          |                                        |                                                          |                                        |                                                          | 59.4                                       | 60.0                                                     | 0.0                                        | 0.0                                                      | 0.0                                        | 0.0                                                      | 313.9                                      | 350.0                                                    | 0.0                                        | 0.0                                                      | 6.0                                        | 8.0                                                      |
|                   | Maximum          | 184.0                                  | 189.0                                                    | 0.0                                    | 0.0                                                      | 0.0                                    | 0.0                                                      |                                        |                                                          |                                        |                                                          |                                        |                                                          | 199.5                                      | 213.0                                                    | 0.0                                        | 0.0                                                      | 0.0                                        | 0.0                                                      | 793.5                                      | 1,951.0                                                  | 18.3                                       | 62.0                                                     | 40.0                                       | 49.0                                                     |
|                   | Average          | 74.0                                   | 77.3                                                     | 0.0                                    | 0.0                                                      |                                        |                                                          |                                        |                                                          |                                        |                                                          |                                        |                                                          | 135.7                                      | 141.4                                                    | 0.0                                        | 0.0                                                      | 0.0                                        | 0.0                                                      | 429.2                                      | 621.3                                                    | 1.3                                        | 6.9                                                      | 24.2                                       | 26.6                                                     |
|                   | /werage          | 74.0                                   | 77.5                                                     | 0.0                                    | 0.0                                                      |                                        |                                                          |                                        |                                                          |                                        |                                                          |                                        |                                                          | 133.7                                      | 242.4                                                    | 0.0                                        | 0.0                                                      | 0.0                                        | 0.0                                                      | 423.2                                      | 021.5                                                    | 1.0                                        | 0.5                                                      | 24.2                                       | 20.0                                                     |
| 2024              | Minimum          | 0.0                                    | 0.0                                                      | 0.0                                    | 0.0                                                      | 0.0                                    | 0.0                                                      | -                                      | -                                                        | -                                      | -                                                        | -                                      | -                                                        | 48.3                                       | 54.0                                                     | 0.0                                        | 0.0                                                      | 0.0                                        | 0.0                                                      | 252.4                                      | 281.0                                                    | 0.0                                        | 0.0                                                      | 7.0                                        | 7.0                                                      |
| August 29,        | Maximum          | 205.4                                  | 212.0                                                    | 0.0                                    | 0.0                                                      | 0.0                                    | 0.0                                                      | -                                      | -                                                        | -                                      | -                                                        | -                                      | -                                                        | 199.0                                      | 213.0                                                    | 0.0                                        | 0.0                                                      | 0.0                                        | 0.0                                                      | 745.6                                      | 2,091.0                                                  | 32.7                                       | 105.0                                                    | 39.5                                       | 41.0                                                     |
| Aug               | Average          | 80.9                                   | 84.7                                                     | 0.0                                    | 0.0                                                      | -                                      | -                                                        | -                                      | -                                                        | -                                      | -                                                        | -                                      | -                                                        | 132.8                                      | 138.4                                                    | 0.0                                        | 0.0                                                      | 0.0                                        | 0.0                                                      | 395.7                                      | 606.8                                                    | 1.8                                        | 10.3                                                     | 24.2                                       | 26.5                                                     |
| August 30, 2024   | Minimum          | 0.0                                    | 0.0                                                      | 0.0                                    | 0.0                                                      | 0.0                                    | 0.0                                                      | -                                      | -                                                        | -                                      | -                                                        | -                                      | -                                                        | 7.5                                        | 23.0                                                     | 0.0                                        | 0.0                                                      | 0.0                                        | 0.0                                                      | 204.8                                      | 237.0                                                    | 0.0                                        | 0.0                                                      | 9.8                                        | 10.0                                                     |
|                   | Maximum          | 176.5                                  | 180.0                                                    | 0.1                                    | 2.0                                                      | 0.0                                    | 0.0                                                      | -                                      | -                                                        | -                                      | -                                                        | -                                      | -                                                        | 183.1                                      | 190.0                                                    | 3.2                                        | 11.0                                                     | 0.0                                        | 0.0                                                      | 580.7                                      | 1,174.0                                                  | 16.9                                       | 57.0                                                     | 34.6                                       | 37.0                                                     |
|                   | Average          | 73.3                                   | 79.0                                                     | 0.0                                    | 0.0                                                      | -                                      | -                                                        | -                                      | -                                                        | -                                      |                                                          |                                        | -                                                        | 120.0                                      | 126.1                                                    | 0.0                                        | 0.1                                                      | 0.0                                        | 0.0                                                      | 403.3                                      | 547.6                                                    | 1.8                                        | 8.5                                                      | 20.4                                       | 22.3                                                     |
| August 31, 2024   | Minimum          | 0.0                                    | 0.0                                                      | 0.0                                    | 0.0                                                      | 0.0                                    | 0.0                                                      |                                        | -                                                        | -                                      |                                                          | -                                      |                                                          | 75.8                                       | 79.0                                                     | 0.0                                        | 0.0                                                      | 0.0                                        | 0.0                                                      | 131.8                                      | 135.0                                                    | 0.0                                        | 0.0                                                      | 12.5                                       | 13.0                                                     |
|                   | Maximum          | 195.7                                  | 198.0                                                    | 0.1                                    | 1.0                                                      | 0.0                                    | 0.0                                                      |                                        |                                                          |                                        |                                                          |                                        |                                                          | 165.9                                      | 176.0                                                    | 0.3                                        | 2.0                                                      | 0.0                                        | 0.0                                                      | 569.2                                      | 1,890.0                                                  | 19.3                                       | 66.0                                                     | 38.0                                       | 42.0                                                     |
|                   | Average          | 55.8                                   | 58.5                                                     | 0.0                                    | 0.0                                                      | -                                      |                                                          |                                        |                                                          |                                        |                                                          |                                        |                                                          | 121.4                                      | 128.6                                                    | 0.0                                        | 0.0                                                      | 0.0                                        | 0.0                                                      | 358.7                                      | 538.1                                                    | 1.9                                        | 10.2                                                     | 25.5                                       | 27.3                                                     |
|                   |                  |                                        |                                                          |                                        |                                                          |                                        |                                                          |                                        |                                                          |                                        |                                                          |                                        |                                                          |                                            |                                                          |                                            |                                                          |                                            |                                                          |                                            |                                                          |                                            |                                                          |                                            |                                                          |
| September 1, 2024 | Minimum          | 0.0                                    | 0.0                                                      | 0.0                                    | 0.0                                                      | 0.0                                    | 0.0                                                      | -                                      | -                                                        | -                                      | -                                                        | -                                      | -                                                        | 579.5                                      | 610.0                                                    | 0.0                                        | 0.0                                                      | 0.0                                        | 0.0                                                      | 322.6                                      | 327.0                                                    | 0.0                                        | 0.0                                                      | 18.5                                       | 19.0                                                     |
|                   | Maximum          | 158.3                                  | 164.0                                                    | 0.0                                    | 0.0                                                      | 0.0                                    | 0.0                                                      | -                                      | -                                                        | -                                      | -                                                        | -                                      | -                                                        | 1,609.3                                    | 1,631.0                                                  | 0.0                                        | 0.0                                                      | 0.0                                        | 0.0                                                      | 1,203.1                                    | 2,350.0                                                  | 34.2                                       | 71.0                                                     | 38.6                                       | 50.0                                                     |
|                   | Average          | 94.2                                   | 101.9                                                    | 0.0                                    | 0.0                                                      | -                                      | -                                                        | -                                      | -                                                        | -                                      |                                                          | -                                      | -                                                        | 1,040.8                                    | 1,063.3                                                  | 0.0                                        | 0.0                                                      | 0.0                                        | 0.0                                                      | 432.7                                      | 657.6                                                    | 2.3                                        | 10.5                                                     | 28.0                                       | 30.4                                                     |

#### Notes:

- Data records with a dash indicate no data is available for that interval.
- Calibration readings and data produced during periods of sensor downtime and/or maintenance are excluded from the report.
- Station 2 shut down on 7/30/2024 due to technical problems and is scheduled for maintenance.
- The CTair monitoring systems at each station are programmed to initiate benzene sampling when a TVOC reading of ≥ 160 ppb is measured. It has been observed that there are occurrences of TVOC readings ≥ 160 ppb where the benzene sampling was not initiated. The affected stations and periods are detailed in the monitoring systems daily reports. The equipment supplier has been notified of this issue and a corrective action will be implemented when provided.
- As discussed with the manufacturer of the H<sub>2</sub>S sensor, there is high likelihood that the H<sub>2</sub>S sensor has cross sensitivity with other sulfur compounds, including, but are not limited to, carbonyl sulfide, dimethyl disulfide, and methyl mercaptan. The potential for cross sensitivity with other reduced sulfur compounds must be considered when interpreting H<sub>2</sub>S levels recorded by the sensors.
- Station 3 recorded a TVOC event with a measured TVOC value of approximately 78,000 parts per billion (ppb) beginning at 1800 on 8/31/2024 through 0600 on 9/1/2024. This value affected the scaling of the TVOC graphs which resulted in no resolution for the TVOC data recorded at the Stations 1, 3. and 4 for the balance of this reporting period. As a result, the Station 3 TVOC event data has been excluded from this report to display meaningful data for Stations 1, 3, and 4. The complete Station 3 TVOC data for the period ending 9/1/2024 is presented separately.