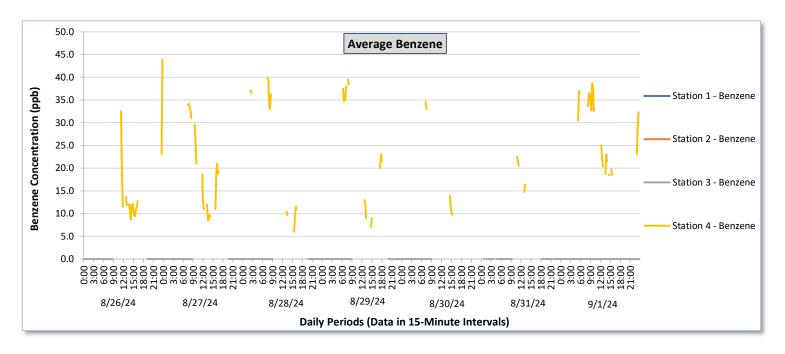

|                   | Daily Statistics | Station 1                              |                                                          |                                        |                                                          |                                        | Station 2                                                |                                        |                                                          |                                        |                                                          | Station 3                              |                                                          |                                            |                                                          | Station 4                                  |                                                          |                                            |                                                          |                                            |                                                          |                                            |                                                          |                                            |                                                          |
|-------------------|------------------|----------------------------------------|----------------------------------------------------------|----------------------------------------|----------------------------------------------------------|----------------------------------------|----------------------------------------------------------|----------------------------------------|----------------------------------------------------------|----------------------------------------|----------------------------------------------------------|----------------------------------------|----------------------------------------------------------|--------------------------------------------|----------------------------------------------------------|--------------------------------------------|----------------------------------------------------------|--------------------------------------------|----------------------------------------------------------|--------------------------------------------|----------------------------------------------------------|--------------------------------------------|----------------------------------------------------------|--------------------------------------------|----------------------------------------------------------|
| Date              |                  | TVOCs                                  |                                                          | H2S                                    |                                                          | Benzene                                |                                                          | TVOCs                                  |                                                          | H2S                                    |                                                          | Benzene                                |                                                          | TVOCs                                      |                                                          | H2S                                        |                                                          | Benzene                                    |                                                          | TVOCs                                      |                                                          | H2S                                        |                                                          | Benzene                                    |                                                          |
|                   |                  | Average ppb                            | Peak ppb                                                 | Average ppb                            | Peak ppb                                                 | Average<br>ppb                             | Peak ppb                                                 | Average ppb                                | Peak ppb                                                 | Average<br>ppb                             | Peak ppb                                                 |
|                   | Daily Statistics | Values from<br>15-minute<br>intervals. | 1-minute<br>max within<br>each 15<br>minute<br>interval. | Values<br>from 15-<br>minute<br>intervals. | 1-minute<br>max within<br>each 15<br>minute<br>interval. |
| August 26, 2024   | Minimum          | 0.0                                    | 0.0                                                      | 0.0                                    | 0.0                                                      | -                                      | -                                                        | -                                      | -                                                        | -                                      | -                                                        | -                                      | -                                                        | 43.3                                       | 44.0                                                     | 0.0                                        | 0.0                                                      | 0.0                                        | 0.0                                                      | 259.3                                      | 271.0                                                    | 0.0                                        | 0.0                                                      | 8.7                                        | 9.0                                                      |
|                   | Maximum          | 119.4                                  | 126.0                                                    | 0.0                                    | 0.0                                                      | -                                      | -                                                        | -                                      | -                                                        | -                                      | -                                                        | -                                      | -                                                        | 177.6                                      | 191.0                                                    | 0.0                                        | 0.0                                                      | 0.0                                        | 0.0                                                      | 623.9                                      | 1,321.0                                                  | 24.8                                       | 75.0                                                     | 44.0                                       | 46.0                                                     |
|                   | Average          | 42.1                                   | 44.8                                                     | 0.0                                    | 0.0                                                      | -                                      | -                                                        | -                                      | -                                                        | -                                      | -                                                        | -                                      | -                                                        | 120.0                                      | 126.8                                                    | 0.0                                        | 0.0                                                      | 0.0                                        | 0.0                                                      | 398.2                                      | 555.4                                                    | 2.6                                        | 12.1                                                     | 15.0                                       | 16.7                                                     |
| August 27, 2024   | Minimum          | 0.0                                    | 0.0                                                      | 0.0                                    | 0.0                                                      | 0.0                                    | 0.0                                                      |                                        | -                                                        | -                                      | -                                                        | -                                      |                                                          | 56.3                                       | 59.0                                                     | 0.0                                        | 0.0                                                      | 0.0                                        | 0.0                                                      | 245.4                                      | 263.0                                                    | 0.0                                        | 0.0                                                      | 8.5                                        | 9.0                                                      |
|                   | Maximum          | 143.2                                  | 170.0                                                    | 0.0                                    | 0.0                                                      | 0.0                                    | 0.0                                                      | -                                      | -                                                        | -                                      |                                                          | -                                      | -                                                        | 183.8                                      | 188.0                                                    | 0.0                                        | 0.0                                                      | 0.0                                        | 0.0                                                      | 810.6                                      | 1,849.0                                                  | 48.1                                       | 110.0                                                    | 40.0                                       | 42.0                                                     |
|                   | Average          | 58.5                                   | 61.8                                                     | 0.0                                    | 0.0                                                      | -                                      | -                                                        | -                                      | -                                                        | -                                      |                                                          | -                                      | -                                                        | 123.1                                      | 129.8                                                    | 0.0                                        | 0.0                                                      | 0.0                                        | 0.0                                                      | 400.9                                      | 590.3                                                    | 2.9                                        | 12.9                                                     | 23.7                                       | 25.3                                                     |
| August 28, 2024   | Minimum          | 0.0                                    | 0.0                                                      | 0.0                                    | 0.0                                                      | 0.0                                    | 0.0                                                      |                                        |                                                          |                                        |                                                          |                                        |                                                          | 59.4                                       | 60.0                                                     | 0.0                                        | 0.0                                                      | 0.0                                        | 0.0                                                      | 313.9                                      | 350.0                                                    | 0.0                                        | 0.0                                                      | 6.0                                        | 8.0                                                      |
|                   | Maximum          | 184.0                                  | 189.0                                                    | 0.0                                    | 0.0                                                      | 0.0                                    | 0.0                                                      |                                        |                                                          |                                        |                                                          |                                        |                                                          | 199.5                                      | 213.0                                                    | 0.0                                        | 0.0                                                      | 0.0                                        | 0.0                                                      | 793.5                                      | 1,951.0                                                  | 18.3                                       | 62.0                                                     | 40.0                                       | 49.0                                                     |
|                   | Average          | 74.0                                   | 77.3                                                     | 0.0                                    | 0.0                                                      |                                        |                                                          |                                        |                                                          |                                        |                                                          |                                        |                                                          | 135.7                                      | 141.4                                                    | 0.0                                        | 0.0                                                      | 0.0                                        | 0.0                                                      | 429.2                                      | 621.3                                                    | 1.3                                        | 6.9                                                      | 24.2                                       | 26.6                                                     |
|                   | /werage          | 74.0                                   | 77.5                                                     | 0.0                                    | 0.0                                                      |                                        |                                                          |                                        |                                                          |                                        |                                                          |                                        |                                                          | 133.7                                      | 242.4                                                    | 0.0                                        | 0.0                                                      | 0.0                                        | 0.0                                                      | 423.2                                      | 021.5                                                    | 1.0                                        | 0.5                                                      | 24.2                                       | 20.0                                                     |
| 2024              | Minimum          | 0.0                                    | 0.0                                                      | 0.0                                    | 0.0                                                      | 0.0                                    | 0.0                                                      | -                                      | -                                                        | -                                      | -                                                        | -                                      | -                                                        | 48.3                                       | 54.0                                                     | 0.0                                        | 0.0                                                      | 0.0                                        | 0.0                                                      | 252.4                                      | 281.0                                                    | 0.0                                        | 0.0                                                      | 7.0                                        | 7.0                                                      |
| August 29,        | Maximum          | 205.4                                  | 212.0                                                    | 0.0                                    | 0.0                                                      | 0.0                                    | 0.0                                                      | -                                      | -                                                        | -                                      | -                                                        | -                                      | -                                                        | 199.0                                      | 213.0                                                    | 0.0                                        | 0.0                                                      | 0.0                                        | 0.0                                                      | 745.6                                      | 2,091.0                                                  | 32.7                                       | 105.0                                                    | 39.5                                       | 41.0                                                     |
| Aug               | Average          | 80.9                                   | 84.7                                                     | 0.0                                    | 0.0                                                      | -                                      | -                                                        | -                                      | -                                                        | -                                      | -                                                        | -                                      | -                                                        | 132.8                                      | 138.4                                                    | 0.0                                        | 0.0                                                      | 0.0                                        | 0.0                                                      | 395.7                                      | 606.8                                                    | 1.8                                        | 10.3                                                     | 24.2                                       | 26.5                                                     |
| August 30, 2024   | Minimum          | 0.0                                    | 0.0                                                      | 0.0                                    | 0.0                                                      | 0.0                                    | 0.0                                                      | -                                      | -                                                        | -                                      | -                                                        | -                                      | -                                                        | 7.5                                        | 23.0                                                     | 0.0                                        | 0.0                                                      | 0.0                                        | 0.0                                                      | 204.8                                      | 237.0                                                    | 0.0                                        | 0.0                                                      | 9.8                                        | 10.0                                                     |
|                   | Maximum          | 176.5                                  | 180.0                                                    | 0.1                                    | 2.0                                                      | 0.0                                    | 0.0                                                      | -                                      | -                                                        | -                                      | -                                                        | -                                      | -                                                        | 183.1                                      | 190.0                                                    | 3.2                                        | 11.0                                                     | 0.0                                        | 0.0                                                      | 580.7                                      | 1,174.0                                                  | 16.9                                       | 57.0                                                     | 34.6                                       | 37.0                                                     |
|                   | Average          | 73.3                                   | 79.0                                                     | 0.0                                    | 0.0                                                      | -                                      | -                                                        | -                                      | -                                                        | -                                      |                                                          |                                        | -                                                        | 120.0                                      | 126.1                                                    | 0.0                                        | 0.1                                                      | 0.0                                        | 0.0                                                      | 403.3                                      | 547.6                                                    | 1.8                                        | 8.5                                                      | 20.4                                       | 22.3                                                     |
| August 31, 2024   | Minimum          | 0.0                                    | 0.0                                                      | 0.0                                    | 0.0                                                      | 0.0                                    | 0.0                                                      |                                        | -                                                        | -                                      |                                                          | -                                      |                                                          | 75.8                                       | 79.0                                                     | 0.0                                        | 0.0                                                      | 0.0                                        | 0.0                                                      | 131.8                                      | 135.0                                                    | 0.0                                        | 0.0                                                      | 12.5                                       | 13.0                                                     |
|                   | Maximum          | 195.7                                  | 198.0                                                    | 0.1                                    | 1.0                                                      | 0.0                                    | 0.0                                                      |                                        |                                                          |                                        |                                                          |                                        |                                                          | 165.9                                      | 176.0                                                    | 0.3                                        | 2.0                                                      | 0.0                                        | 0.0                                                      | 569.2                                      | 1,890.0                                                  | 19.3                                       | 66.0                                                     | 38.0                                       | 42.0                                                     |
|                   | Average          | 55.8                                   | 58.5                                                     | 0.0                                    | 0.0                                                      | -                                      |                                                          |                                        |                                                          |                                        |                                                          |                                        |                                                          | 121.4                                      | 128.6                                                    | 0.0                                        | 0.0                                                      | 0.0                                        | 0.0                                                      | 358.7                                      | 538.1                                                    | 1.9                                        | 10.2                                                     | 25.5                                       | 27.3                                                     |
|                   |                  |                                        |                                                          |                                        |                                                          |                                        |                                                          |                                        |                                                          |                                        |                                                          |                                        |                                                          |                                            |                                                          |                                            |                                                          |                                            |                                                          |                                            |                                                          |                                            |                                                          |                                            |                                                          |
| September 1, 2024 | Minimum          | 0.0                                    | 0.0                                                      | 0.0                                    | 0.0                                                      | 0.0                                    | 0.0                                                      | -                                      | -                                                        | -                                      | -                                                        | -                                      | -                                                        | 579.5                                      | 610.0                                                    | 0.0                                        | 0.0                                                      | 0.0                                        | 0.0                                                      | 322.6                                      | 327.0                                                    | 0.0                                        | 0.0                                                      | 18.5                                       | 19.0                                                     |
|                   | Maximum          | 158.3                                  | 164.0                                                    | 0.0                                    | 0.0                                                      | 0.0                                    | 0.0                                                      | -                                      | -                                                        | -                                      | -                                                        | -                                      | -                                                        | 1,609.3                                    | 1,631.0                                                  | 0.0                                        | 0.0                                                      | 0.0                                        | 0.0                                                      | 1,203.1                                    | 2,350.0                                                  | 34.2                                       | 71.0                                                     | 38.6                                       | 50.0                                                     |
|                   | Average          | 94.2                                   | 101.9                                                    | 0.0                                    | 0.0                                                      | -                                      | -                                                        | -                                      | -                                                        | -                                      |                                                          | -                                      | -                                                        | 1,040.8                                    | 1,063.3                                                  | 0.0                                        | 0.0                                                      | 0.0                                        | 0.0                                                      | 432.7                                      | 657.6                                                    | 2.3                                        | 10.5                                                     | 28.0                                       | 30.4                                                     |

#### Notes:

- Data records with a dash indicate no data is available for that interval.
- Calibration readings and data produced during periods of sensor downtime and/or maintenance are excluded from the report.
- Station 2 shut down on 7/30/2024 due to technical problems and is scheduled for maintenance.
- The CTair monitoring systems at each station are programmed to initiate benzene sampling when a TVOC reading of ≥ 160 ppb is measured. It has been observed that there are occurrences of TVOC readings ≥ 160 ppb where the benzene sampling was not initiated. The affected stations and periods are detailed in the monitoring systems daily reports. The equipment supplier has been notified of this issue and a corrective action will be implemented when provided.
- As discussed with the manufacturer of the H<sub>2</sub>S sensor, there is high likelihood that the H<sub>2</sub>S sensor has cross sensitivity with other sulfur compounds, including, but are not limited to, carbonyl sulfide, dimethyl disulfide, and methyl mercaptan. The potential for cross sensitivity with other reduced sulfur compounds must be considered when interpreting H<sub>2</sub>S levels recorded by the sensors.
- Station 3 recorded a TVOC event with a measured TVOC value of approximately 78,000 parts per billion (ppb) beginning at 1800 on 8/31/2024 through 0600 on 9/1/2024. This value affected the scaling of the TVOC graphs which resulted in no resolution for the TVOC data recorded at the Stations 1, 3. and 4 for the balance of this reporting period. As a result, the Station 3 TVOC event data has been excluded from this report to display meaningful data for Stations 1, 3, and 4. The complete Station 3 TVOC data for the period ending 9/1/2024 is presented separately.