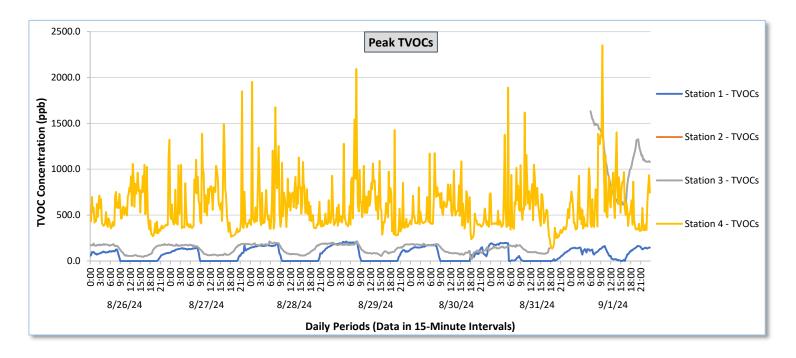

|                   | Daily Statistics | Station 1                              |                                                          |                                        |                                                          |                                        | Station 2                                                |                                        |                                                          |                                        |                                                          | Station 3                              |                                                          |                                            |                                                          | Station 4                                  |                                                          |                                            |                                                          |                                            |                                                          |                                            |                                                          |                                            |                                                          |
|-------------------|------------------|----------------------------------------|----------------------------------------------------------|----------------------------------------|----------------------------------------------------------|----------------------------------------|----------------------------------------------------------|----------------------------------------|----------------------------------------------------------|----------------------------------------|----------------------------------------------------------|----------------------------------------|----------------------------------------------------------|--------------------------------------------|----------------------------------------------------------|--------------------------------------------|----------------------------------------------------------|--------------------------------------------|----------------------------------------------------------|--------------------------------------------|----------------------------------------------------------|--------------------------------------------|----------------------------------------------------------|--------------------------------------------|----------------------------------------------------------|
| Date              |                  | TVOCs                                  |                                                          | H2S                                    |                                                          | Benzene                                |                                                          | TVOCs                                  |                                                          | H2S                                    |                                                          | Benzene                                |                                                          | TVOCs                                      |                                                          | H2S                                        |                                                          | Benzene                                    |                                                          | TVOCs                                      |                                                          | H2S                                        |                                                          | Benzene                                    |                                                          |
|                   |                  | Average ppb                            | Peak ppb                                                 | Average ppb                            | Peak ppb                                                 | Average<br>ppb                             | Peak ppb                                                 | Average ppb                                | Peak ppb                                                 | Average<br>ppb                             | Peak ppb                                                 |
|                   | Daily Statistics | Values from<br>15-minute<br>intervals. | 1-minute<br>max within<br>each 15<br>minute<br>interval. | Values<br>from 15-<br>minute<br>intervals. | 1-minute<br>max within<br>each 15<br>minute<br>interval. |
| August 26, 2024   | Minimum          | 0.0                                    | 0.0                                                      | 0.0                                    | 0.0                                                      | -                                      | -                                                        | -                                      | -                                                        | -                                      | -                                                        | -                                      | -                                                        | 43.3                                       | 44.0                                                     | 0.0                                        | 0.0                                                      | 0.0                                        | 0.0                                                      | 259.3                                      | 271.0                                                    | 0.0                                        | 0.0                                                      | 8.7                                        | 9.0                                                      |
|                   | Maximum          | 119.4                                  | 126.0                                                    | 0.0                                    | 0.0                                                      | -                                      | -                                                        | -                                      | -                                                        | -                                      | -                                                        | -                                      | -                                                        | 177.6                                      | 191.0                                                    | 0.0                                        | 0.0                                                      | 0.0                                        | 0.0                                                      | 623.9                                      | 1,321.0                                                  | 24.8                                       | 75.0                                                     | 44.0                                       | 46.0                                                     |
|                   | Average          | 42.1                                   | 44.8                                                     | 0.0                                    | 0.0                                                      | -                                      | -                                                        | -                                      | -                                                        | -                                      | -                                                        | -                                      | -                                                        | 120.0                                      | 126.8                                                    | 0.0                                        | 0.0                                                      | 0.0                                        | 0.0                                                      | 398.2                                      | 555.4                                                    | 2.6                                        | 12.1                                                     | 15.0                                       | 16.7                                                     |
| August 27, 2024   | Minimum          | 0.0                                    | 0.0                                                      | 0.0                                    | 0.0                                                      | 0.0                                    | 0.0                                                      |                                        | -                                                        | -                                      | -                                                        | -                                      |                                                          | 56.3                                       | 59.0                                                     | 0.0                                        | 0.0                                                      | 0.0                                        | 0.0                                                      | 245.4                                      | 263.0                                                    | 0.0                                        | 0.0                                                      | 8.5                                        | 9.0                                                      |
|                   | Maximum          | 143.2                                  | 170.0                                                    | 0.0                                    | 0.0                                                      | 0.0                                    | 0.0                                                      | -                                      | -                                                        | -                                      |                                                          | -                                      | -                                                        | 183.8                                      | 188.0                                                    | 0.0                                        | 0.0                                                      | 0.0                                        | 0.0                                                      | 810.6                                      | 1,849.0                                                  | 48.1                                       | 110.0                                                    | 40.0                                       | 42.0                                                     |
|                   | Average          | 58.5                                   | 61.8                                                     | 0.0                                    | 0.0                                                      | -                                      | -                                                        | -                                      | -                                                        | -                                      |                                                          | -                                      | -                                                        | 123.1                                      | 129.8                                                    | 0.0                                        | 0.0                                                      | 0.0                                        | 0.0                                                      | 400.9                                      | 590.3                                                    | 2.9                                        | 12.9                                                     | 23.7                                       | 25.3                                                     |
| August 28, 2024   | Minimum          | 0.0                                    | 0.0                                                      | 0.0                                    | 0.0                                                      | 0.0                                    | 0.0                                                      |                                        |                                                          |                                        |                                                          |                                        |                                                          | 59.4                                       | 60.0                                                     | 0.0                                        | 0.0                                                      | 0.0                                        | 0.0                                                      | 313.9                                      | 350.0                                                    | 0.0                                        | 0.0                                                      | 6.0                                        | 8.0                                                      |
|                   | Maximum          | 184.0                                  | 189.0                                                    | 0.0                                    | 0.0                                                      | 0.0                                    | 0.0                                                      |                                        |                                                          |                                        |                                                          |                                        |                                                          | 199.5                                      | 213.0                                                    | 0.0                                        | 0.0                                                      | 0.0                                        | 0.0                                                      | 793.5                                      | 1,951.0                                                  | 18.3                                       | 62.0                                                     | 40.0                                       | 49.0                                                     |
|                   | Average          | 74.0                                   | 77.3                                                     | 0.0                                    | 0.0                                                      |                                        |                                                          |                                        |                                                          |                                        |                                                          |                                        |                                                          | 135.7                                      | 141.4                                                    | 0.0                                        | 0.0                                                      | 0.0                                        | 0.0                                                      | 429.2                                      | 621.3                                                    | 1.3                                        | 6.9                                                      | 24.2                                       | 26.6                                                     |
|                   | /werage          | 74.0                                   | 77.5                                                     | 0.0                                    | 0.0                                                      |                                        |                                                          |                                        |                                                          |                                        |                                                          |                                        |                                                          | 133.7                                      | 242.4                                                    | 0.0                                        | 0.0                                                      | 0.0                                        | 0.0                                                      | 423.2                                      | 021.5                                                    | 1.0                                        | 0.5                                                      | 24.2                                       | 20.0                                                     |
| 2024              | Minimum          | 0.0                                    | 0.0                                                      | 0.0                                    | 0.0                                                      | 0.0                                    | 0.0                                                      | -                                      | -                                                        | -                                      | -                                                        | -                                      | -                                                        | 48.3                                       | 54.0                                                     | 0.0                                        | 0.0                                                      | 0.0                                        | 0.0                                                      | 252.4                                      | 281.0                                                    | 0.0                                        | 0.0                                                      | 7.0                                        | 7.0                                                      |
| August 29,        | Maximum          | 205.4                                  | 212.0                                                    | 0.0                                    | 0.0                                                      | 0.0                                    | 0.0                                                      | -                                      | -                                                        | -                                      | -                                                        | -                                      | -                                                        | 199.0                                      | 213.0                                                    | 0.0                                        | 0.0                                                      | 0.0                                        | 0.0                                                      | 745.6                                      | 2,091.0                                                  | 32.7                                       | 105.0                                                    | 39.5                                       | 41.0                                                     |
| Aug               | Average          | 80.9                                   | 84.7                                                     | 0.0                                    | 0.0                                                      | -                                      | -                                                        | -                                      | -                                                        | -                                      | -                                                        | -                                      | -                                                        | 132.8                                      | 138.4                                                    | 0.0                                        | 0.0                                                      | 0.0                                        | 0.0                                                      | 395.7                                      | 606.8                                                    | 1.8                                        | 10.3                                                     | 24.2                                       | 26.5                                                     |
| August 30, 2024   | Minimum          | 0.0                                    | 0.0                                                      | 0.0                                    | 0.0                                                      | 0.0                                    | 0.0                                                      | -                                      | -                                                        | -                                      | -                                                        | -                                      | -                                                        | 7.5                                        | 23.0                                                     | 0.0                                        | 0.0                                                      | 0.0                                        | 0.0                                                      | 204.8                                      | 237.0                                                    | 0.0                                        | 0.0                                                      | 9.8                                        | 10.0                                                     |
|                   | Maximum          | 176.5                                  | 180.0                                                    | 0.1                                    | 2.0                                                      | 0.0                                    | 0.0                                                      | -                                      | -                                                        | -                                      | -                                                        | -                                      | -                                                        | 183.1                                      | 190.0                                                    | 3.2                                        | 11.0                                                     | 0.0                                        | 0.0                                                      | 580.7                                      | 1,174.0                                                  | 16.9                                       | 57.0                                                     | 34.6                                       | 37.0                                                     |
|                   | Average          | 73.3                                   | 79.0                                                     | 0.0                                    | 0.0                                                      | -                                      | -                                                        | -                                      | -                                                        | -                                      |                                                          |                                        | -                                                        | 120.0                                      | 126.1                                                    | 0.0                                        | 0.1                                                      | 0.0                                        | 0.0                                                      | 403.3                                      | 547.6                                                    | 1.8                                        | 8.5                                                      | 20.4                                       | 22.3                                                     |
| August 31, 2024   | Minimum          | 0.0                                    | 0.0                                                      | 0.0                                    | 0.0                                                      | 0.0                                    | 0.0                                                      |                                        | -                                                        | -                                      |                                                          | -                                      |                                                          | 75.8                                       | 79.0                                                     | 0.0                                        | 0.0                                                      | 0.0                                        | 0.0                                                      | 131.8                                      | 135.0                                                    | 0.0                                        | 0.0                                                      | 12.5                                       | 13.0                                                     |
|                   | Maximum          | 195.7                                  | 198.0                                                    | 0.1                                    | 1.0                                                      | 0.0                                    | 0.0                                                      |                                        |                                                          |                                        |                                                          |                                        |                                                          | 165.9                                      | 176.0                                                    | 0.3                                        | 2.0                                                      | 0.0                                        | 0.0                                                      | 569.2                                      | 1,890.0                                                  | 19.3                                       | 66.0                                                     | 38.0                                       | 42.0                                                     |
|                   | Average          | 55.8                                   | 58.5                                                     | 0.0                                    | 0.0                                                      | -                                      |                                                          |                                        |                                                          |                                        |                                                          |                                        |                                                          | 121.4                                      | 128.6                                                    | 0.0                                        | 0.0                                                      | 0.0                                        | 0.0                                                      | 358.7                                      | 538.1                                                    | 1.9                                        | 10.2                                                     | 25.5                                       | 27.3                                                     |
|                   |                  |                                        |                                                          |                                        |                                                          |                                        |                                                          |                                        |                                                          |                                        |                                                          |                                        |                                                          |                                            |                                                          |                                            |                                                          |                                            |                                                          |                                            |                                                          |                                            |                                                          |                                            |                                                          |
| September 1, 2024 | Minimum          | 0.0                                    | 0.0                                                      | 0.0                                    | 0.0                                                      | 0.0                                    | 0.0                                                      | -                                      | -                                                        | -                                      | -                                                        | -                                      | -                                                        | 579.5                                      | 610.0                                                    | 0.0                                        | 0.0                                                      | 0.0                                        | 0.0                                                      | 322.6                                      | 327.0                                                    | 0.0                                        | 0.0                                                      | 18.5                                       | 19.0                                                     |
|                   | Maximum          | 158.3                                  | 164.0                                                    | 0.0                                    | 0.0                                                      | 0.0                                    | 0.0                                                      | -                                      | -                                                        | -                                      | -                                                        | -                                      | -                                                        | 1,609.3                                    | 1,631.0                                                  | 0.0                                        | 0.0                                                      | 0.0                                        | 0.0                                                      | 1,203.1                                    | 2,350.0                                                  | 34.2                                       | 71.0                                                     | 38.6                                       | 50.0                                                     |
|                   | Average          | 94.2                                   | 101.9                                                    | 0.0                                    | 0.0                                                      | -                                      | -                                                        | -                                      | -                                                        | -                                      |                                                          | -                                      | -                                                        | 1,040.8                                    | 1,063.3                                                  | 0.0                                        | 0.0                                                      | 0.0                                        | 0.0                                                      | 432.7                                      | 657.6                                                    | 2.3                                        | 10.5                                                     | 28.0                                       | 30.4                                                     |

#### Notes:

- Data records with a dash indicate no data is available for that interval.
- Calibration readings and data produced during periods of sensor downtime and/or maintenance are excluded from the report.
- Station 2 shut down on 7/30/2024 due to technical problems and is scheduled for maintenance.
- The CTair monitoring systems at each station are programmed to initiate benzene sampling when a TVOC reading of ≥ 160 ppb is measured. It has been observed that there are occurrences of TVOC readings ≥ 160 ppb where the benzene sampling was not initiated. The affected stations and periods are detailed in the monitoring systems daily reports. The equipment supplier has been notified of this issue and a corrective action will be implemented when provided.
- As discussed with the manufacturer of the H<sub>2</sub>S sensor, there is high likelihood that the H<sub>2</sub>S sensor has cross sensitivity with other sulfur compounds, including, but are not limited to, carbonyl sulfide, dimethyl disulfide, and methyl mercaptan. The potential for cross sensitivity with other reduced sulfur compounds must be considered when interpreting H<sub>2</sub>S levels recorded by the sensors.
- Station 3 recorded a TVOC event with a measured TVOC value of approximately 78,000 parts per billion (ppb) beginning at 1800 on 8/31/2024 through 0600 on 9/1/2024. This value affected the scaling of the TVOC graphs which resulted in no resolution for the TVOC data recorded at the Stations 1, 3. and 4 for the balance of this reporting period. As a result, the Station 3 TVOC event data has been excluded from this report to display meaningful data for Stations 1, 3, and 4. The complete Station 3 TVOC data for the period ending 9/1/2024 is presented separately.