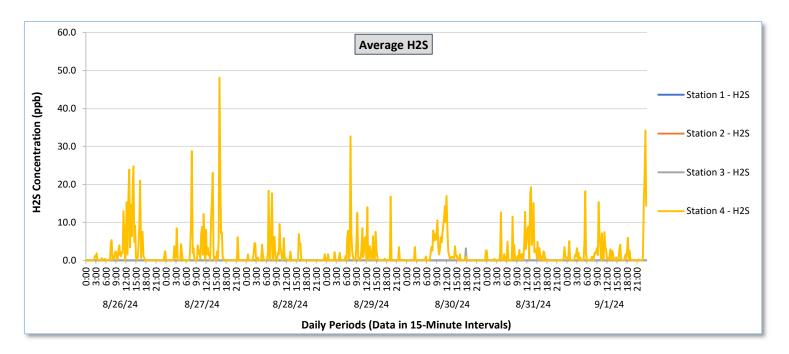

|                   | Daily Statistics | Station 1                              |                                                          |                                        |                                                          |                                        | Station 2                                                |                                        |                                                          |                                        |                                                          | Station 3                              |                                                          |                                            |                                                          | Station 4                                  |                                                          |                                            |                                                          |                                            |                                                          |                                            |                                                          |                                            |                                                          |
|-------------------|------------------|----------------------------------------|----------------------------------------------------------|----------------------------------------|----------------------------------------------------------|----------------------------------------|----------------------------------------------------------|----------------------------------------|----------------------------------------------------------|----------------------------------------|----------------------------------------------------------|----------------------------------------|----------------------------------------------------------|--------------------------------------------|----------------------------------------------------------|--------------------------------------------|----------------------------------------------------------|--------------------------------------------|----------------------------------------------------------|--------------------------------------------|----------------------------------------------------------|--------------------------------------------|----------------------------------------------------------|--------------------------------------------|----------------------------------------------------------|
| Date              |                  | TVOCs                                  |                                                          | H2S                                    |                                                          | Benzene                                |                                                          | TVOCs                                  |                                                          | H2S                                    |                                                          | Benzene                                |                                                          | TVOCs                                      |                                                          | H2S                                        |                                                          | Benzene                                    |                                                          | TVOCs                                      |                                                          | H2S                                        |                                                          | Benzene                                    |                                                          |
|                   |                  | Average ppb                            | Peak ppb                                                 | Average ppb                            | Peak ppb                                                 | Average<br>ppb                             | Peak ppb                                                 | Average ppb                                | Peak ppb                                                 | Average<br>ppb                             | Peak ppb                                                 |
|                   | Daily Statistics | Values from<br>15-minute<br>intervals. | 1-minute<br>max within<br>each 15<br>minute<br>interval. | Values<br>from 15-<br>minute<br>intervals. | 1-minute<br>max within<br>each 15<br>minute<br>interval. |
| August 26, 2024   | Minimum          | 0.0                                    | 0.0                                                      | 0.0                                    | 0.0                                                      | -                                      | -                                                        | -                                      | -                                                        | -                                      | -                                                        | -                                      | -                                                        | 43.3                                       | 44.0                                                     | 0.0                                        | 0.0                                                      | 0.0                                        | 0.0                                                      | 259.3                                      | 271.0                                                    | 0.0                                        | 0.0                                                      | 8.7                                        | 9.0                                                      |
|                   | Maximum          | 119.4                                  | 126.0                                                    | 0.0                                    | 0.0                                                      | -                                      | -                                                        | -                                      | -                                                        | -                                      | -                                                        | -                                      | -                                                        | 177.6                                      | 191.0                                                    | 0.0                                        | 0.0                                                      | 0.0                                        | 0.0                                                      | 623.9                                      | 1,321.0                                                  | 24.8                                       | 75.0                                                     | 44.0                                       | 46.0                                                     |
|                   | Average          | 42.1                                   | 44.8                                                     | 0.0                                    | 0.0                                                      | -                                      | -                                                        | -                                      | -                                                        | -                                      | -                                                        | -                                      | -                                                        | 120.0                                      | 126.8                                                    | 0.0                                        | 0.0                                                      | 0.0                                        | 0.0                                                      | 398.2                                      | 555.4                                                    | 2.6                                        | 12.1                                                     | 15.0                                       | 16.7                                                     |
| August 27, 2024   | Minimum          | 0.0                                    | 0.0                                                      | 0.0                                    | 0.0                                                      | 0.0                                    | 0.0                                                      |                                        | -                                                        | -                                      | -                                                        | -                                      |                                                          | 56.3                                       | 59.0                                                     | 0.0                                        | 0.0                                                      | 0.0                                        | 0.0                                                      | 245.4                                      | 263.0                                                    | 0.0                                        | 0.0                                                      | 8.5                                        | 9.0                                                      |
|                   | Maximum          | 143.2                                  | 170.0                                                    | 0.0                                    | 0.0                                                      | 0.0                                    | 0.0                                                      | -                                      | -                                                        | -                                      |                                                          | -                                      | -                                                        | 183.8                                      | 188.0                                                    | 0.0                                        | 0.0                                                      | 0.0                                        | 0.0                                                      | 810.6                                      | 1,849.0                                                  | 48.1                                       | 110.0                                                    | 40.0                                       | 42.0                                                     |
|                   | Average          | 58.5                                   | 61.8                                                     | 0.0                                    | 0.0                                                      | -                                      | -                                                        | -                                      | -                                                        | -                                      |                                                          | -                                      | -                                                        | 123.1                                      | 129.8                                                    | 0.0                                        | 0.0                                                      | 0.0                                        | 0.0                                                      | 400.9                                      | 590.3                                                    | 2.9                                        | 12.9                                                     | 23.7                                       | 25.3                                                     |
| August 28, 2024   | Minimum          | 0.0                                    | 0.0                                                      | 0.0                                    | 0.0                                                      | 0.0                                    | 0.0                                                      |                                        |                                                          |                                        |                                                          |                                        |                                                          | 59.4                                       | 60.0                                                     | 0.0                                        | 0.0                                                      | 0.0                                        | 0.0                                                      | 313.9                                      | 350.0                                                    | 0.0                                        | 0.0                                                      | 6.0                                        | 8.0                                                      |
|                   | Maximum          | 184.0                                  | 189.0                                                    | 0.0                                    | 0.0                                                      | 0.0                                    | 0.0                                                      |                                        |                                                          |                                        |                                                          |                                        |                                                          | 199.5                                      | 213.0                                                    | 0.0                                        | 0.0                                                      | 0.0                                        | 0.0                                                      | 793.5                                      | 1,951.0                                                  | 18.3                                       | 62.0                                                     | 40.0                                       | 49.0                                                     |
|                   | Average          | 74.0                                   | 77.3                                                     | 0.0                                    | 0.0                                                      |                                        |                                                          |                                        |                                                          |                                        |                                                          |                                        |                                                          | 135.7                                      | 141.4                                                    | 0.0                                        | 0.0                                                      | 0.0                                        | 0.0                                                      | 429.2                                      | 621.3                                                    | 1.3                                        | 6.9                                                      | 24.2                                       | 26.6                                                     |
|                   | /werage          | 74.0                                   | 77.5                                                     | 0.0                                    | 0.0                                                      |                                        |                                                          |                                        |                                                          |                                        |                                                          |                                        |                                                          | 133.7                                      | 242.4                                                    | 0.0                                        | 0.0                                                      | 0.0                                        | 0.0                                                      | 423.2                                      | 021.5                                                    | 1.0                                        | 0.5                                                      | 24.2                                       | 20.0                                                     |
| 2024              | Minimum          | 0.0                                    | 0.0                                                      | 0.0                                    | 0.0                                                      | 0.0                                    | 0.0                                                      | -                                      | -                                                        | -                                      | -                                                        | -                                      | -                                                        | 48.3                                       | 54.0                                                     | 0.0                                        | 0.0                                                      | 0.0                                        | 0.0                                                      | 252.4                                      | 281.0                                                    | 0.0                                        | 0.0                                                      | 7.0                                        | 7.0                                                      |
| August 29,        | Maximum          | 205.4                                  | 212.0                                                    | 0.0                                    | 0.0                                                      | 0.0                                    | 0.0                                                      | -                                      | -                                                        | -                                      | -                                                        | -                                      | -                                                        | 199.0                                      | 213.0                                                    | 0.0                                        | 0.0                                                      | 0.0                                        | 0.0                                                      | 745.6                                      | 2,091.0                                                  | 32.7                                       | 105.0                                                    | 39.5                                       | 41.0                                                     |
| Aug               | Average          | 80.9                                   | 84.7                                                     | 0.0                                    | 0.0                                                      | -                                      | -                                                        | -                                      | -                                                        | -                                      | -                                                        | -                                      | -                                                        | 132.8                                      | 138.4                                                    | 0.0                                        | 0.0                                                      | 0.0                                        | 0.0                                                      | 395.7                                      | 606.8                                                    | 1.8                                        | 10.3                                                     | 24.2                                       | 26.5                                                     |
| August 30, 2024   | Minimum          | 0.0                                    | 0.0                                                      | 0.0                                    | 0.0                                                      | 0.0                                    | 0.0                                                      | -                                      | -                                                        | -                                      | -                                                        | -                                      | -                                                        | 7.5                                        | 23.0                                                     | 0.0                                        | 0.0                                                      | 0.0                                        | 0.0                                                      | 204.8                                      | 237.0                                                    | 0.0                                        | 0.0                                                      | 9.8                                        | 10.0                                                     |
|                   | Maximum          | 176.5                                  | 180.0                                                    | 0.1                                    | 2.0                                                      | 0.0                                    | 0.0                                                      | -                                      | -                                                        | -                                      | -                                                        | -                                      | -                                                        | 183.1                                      | 190.0                                                    | 3.2                                        | 11.0                                                     | 0.0                                        | 0.0                                                      | 580.7                                      | 1,174.0                                                  | 16.9                                       | 57.0                                                     | 34.6                                       | 37.0                                                     |
|                   | Average          | 73.3                                   | 79.0                                                     | 0.0                                    | 0.0                                                      | -                                      | -                                                        | -                                      | -                                                        | -                                      |                                                          |                                        | -                                                        | 120.0                                      | 126.1                                                    | 0.0                                        | 0.1                                                      | 0.0                                        | 0.0                                                      | 403.3                                      | 547.6                                                    | 1.8                                        | 8.5                                                      | 20.4                                       | 22.3                                                     |
| August 31, 2024   | Minimum          | 0.0                                    | 0.0                                                      | 0.0                                    | 0.0                                                      | 0.0                                    | 0.0                                                      |                                        | -                                                        | -                                      |                                                          | -                                      |                                                          | 75.8                                       | 79.0                                                     | 0.0                                        | 0.0                                                      | 0.0                                        | 0.0                                                      | 131.8                                      | 135.0                                                    | 0.0                                        | 0.0                                                      | 12.5                                       | 13.0                                                     |
|                   | Maximum          | 195.7                                  | 198.0                                                    | 0.1                                    | 1.0                                                      | 0.0                                    | 0.0                                                      |                                        |                                                          |                                        |                                                          |                                        |                                                          | 165.9                                      | 176.0                                                    | 0.3                                        | 2.0                                                      | 0.0                                        | 0.0                                                      | 569.2                                      | 1,890.0                                                  | 19.3                                       | 66.0                                                     | 38.0                                       | 42.0                                                     |
|                   | Average          | 55.8                                   | 58.5                                                     | 0.0                                    | 0.0                                                      | -                                      |                                                          |                                        |                                                          |                                        |                                                          |                                        |                                                          | 121.4                                      | 128.6                                                    | 0.0                                        | 0.0                                                      | 0.0                                        | 0.0                                                      | 358.7                                      | 538.1                                                    | 1.9                                        | 10.2                                                     | 25.5                                       | 27.3                                                     |
|                   |                  |                                        |                                                          |                                        |                                                          |                                        |                                                          |                                        |                                                          |                                        |                                                          |                                        |                                                          |                                            |                                                          |                                            |                                                          |                                            |                                                          |                                            |                                                          |                                            |                                                          |                                            |                                                          |
| September 1, 2024 | Minimum          | 0.0                                    | 0.0                                                      | 0.0                                    | 0.0                                                      | 0.0                                    | 0.0                                                      | -                                      | -                                                        | -                                      | -                                                        | -                                      | -                                                        | 579.5                                      | 610.0                                                    | 0.0                                        | 0.0                                                      | 0.0                                        | 0.0                                                      | 322.6                                      | 327.0                                                    | 0.0                                        | 0.0                                                      | 18.5                                       | 19.0                                                     |
|                   | Maximum          | 158.3                                  | 164.0                                                    | 0.0                                    | 0.0                                                      | 0.0                                    | 0.0                                                      | -                                      | -                                                        | -                                      | -                                                        | -                                      | -                                                        | 1,609.3                                    | 1,631.0                                                  | 0.0                                        | 0.0                                                      | 0.0                                        | 0.0                                                      | 1,203.1                                    | 2,350.0                                                  | 34.2                                       | 71.0                                                     | 38.6                                       | 50.0                                                     |
|                   | Average          | 94.2                                   | 101.9                                                    | 0.0                                    | 0.0                                                      | -                                      | -                                                        | -                                      | -                                                        | -                                      |                                                          | -                                      | -                                                        | 1,040.8                                    | 1,063.3                                                  | 0.0                                        | 0.0                                                      | 0.0                                        | 0.0                                                      | 432.7                                      | 657.6                                                    | 2.3                                        | 10.5                                                     | 28.0                                       | 30.4                                                     |