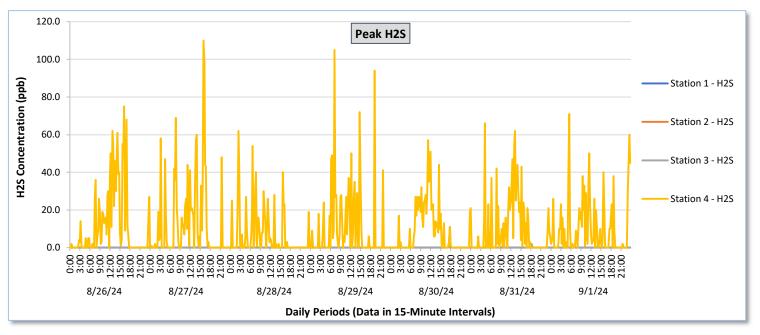

|                   | Daily Statistics | Station 1                              |                                                          |                                        |                                                          |                                        | Station 2                                                |                                        |                                                          |                                        |                                                          | Station 3                              |                                                          |                                            |                                                          | Station 4                                  |                                                          |                                            |                                                          |                                            |                                                          |                                            |                                                          |                                            |                                                          |
|-------------------|------------------|----------------------------------------|----------------------------------------------------------|----------------------------------------|----------------------------------------------------------|----------------------------------------|----------------------------------------------------------|----------------------------------------|----------------------------------------------------------|----------------------------------------|----------------------------------------------------------|----------------------------------------|----------------------------------------------------------|--------------------------------------------|----------------------------------------------------------|--------------------------------------------|----------------------------------------------------------|--------------------------------------------|----------------------------------------------------------|--------------------------------------------|----------------------------------------------------------|--------------------------------------------|----------------------------------------------------------|--------------------------------------------|----------------------------------------------------------|
| Date              |                  | TVOCs                                  |                                                          | H2S                                    |                                                          | Benzene                                |                                                          | TVOCs                                  |                                                          | H2S                                    |                                                          | Benzene                                |                                                          | TVOCs                                      |                                                          | H2S                                        |                                                          | Benzene                                    |                                                          | TVOCs                                      |                                                          | H2S                                        |                                                          | Benzene                                    |                                                          |
|                   |                  | Average ppb                            | Peak ppb                                                 | Average ppb                            | Peak ppb                                                 | Average<br>ppb                             | Peak ppb                                                 | Average ppb                                | Peak ppb                                                 | Average<br>ppb                             | Peak ppb                                                 |
|                   | Daily Statistics | Values from<br>15-minute<br>intervals. | 1-minute<br>max within<br>each 15<br>minute<br>interval. | Values<br>from 15-<br>minute<br>intervals. | 1-minute<br>max within<br>each 15<br>minute<br>interval. |
| August 26, 2024   | Minimum          | 0.0                                    | 0.0                                                      | 0.0                                    | 0.0                                                      | -                                      | -                                                        | -                                      | -                                                        | -                                      | -                                                        | -                                      | -                                                        | 43.3                                       | 44.0                                                     | 0.0                                        | 0.0                                                      | 0.0                                        | 0.0                                                      | 259.3                                      | 271.0                                                    | 0.0                                        | 0.0                                                      | 8.7                                        | 9.0                                                      |
|                   | Maximum          | 119.4                                  | 126.0                                                    | 0.0                                    | 0.0                                                      | -                                      | -                                                        | -                                      | -                                                        | -                                      | -                                                        | -                                      | -                                                        | 177.6                                      | 191.0                                                    | 0.0                                        | 0.0                                                      | 0.0                                        | 0.0                                                      | 623.9                                      | 1,321.0                                                  | 24.8                                       | 75.0                                                     | 44.0                                       | 46.0                                                     |
|                   | Average          | 42.1                                   | 44.8                                                     | 0.0                                    | 0.0                                                      | -                                      | -                                                        | -                                      | -                                                        | -                                      | -                                                        | -                                      | -                                                        | 120.0                                      | 126.8                                                    | 0.0                                        | 0.0                                                      | 0.0                                        | 0.0                                                      | 398.2                                      | 555.4                                                    | 2.6                                        | 12.1                                                     | 15.0                                       | 16.7                                                     |
| August 27, 2024   | Minimum          | 0.0                                    | 0.0                                                      | 0.0                                    | 0.0                                                      | 0.0                                    | 0.0                                                      |                                        | -                                                        | -                                      | -                                                        | -                                      |                                                          | 56.3                                       | 59.0                                                     | 0.0                                        | 0.0                                                      | 0.0                                        | 0.0                                                      | 245.4                                      | 263.0                                                    | 0.0                                        | 0.0                                                      | 8.5                                        | 9.0                                                      |
|                   | Maximum          | 143.2                                  | 170.0                                                    | 0.0                                    | 0.0                                                      | 0.0                                    | 0.0                                                      | -                                      | -                                                        | -                                      |                                                          | -                                      | -                                                        | 183.8                                      | 188.0                                                    | 0.0                                        | 0.0                                                      | 0.0                                        | 0.0                                                      | 810.6                                      | 1,849.0                                                  | 48.1                                       | 110.0                                                    | 40.0                                       | 42.0                                                     |
|                   | Average          | 58.5                                   | 61.8                                                     | 0.0                                    | 0.0                                                      | -                                      | -                                                        | -                                      | -                                                        | -                                      |                                                          | -                                      | -                                                        | 123.1                                      | 129.8                                                    | 0.0                                        | 0.0                                                      | 0.0                                        | 0.0                                                      | 400.9                                      | 590.3                                                    | 2.9                                        | 12.9                                                     | 23.7                                       | 25.3                                                     |
| August 28, 2024   | Minimum          | 0.0                                    | 0.0                                                      | 0.0                                    | 0.0                                                      | 0.0                                    | 0.0                                                      |                                        |                                                          |                                        |                                                          |                                        |                                                          | 59.4                                       | 60.0                                                     | 0.0                                        | 0.0                                                      | 0.0                                        | 0.0                                                      | 313.9                                      | 350.0                                                    | 0.0                                        | 0.0                                                      | 6.0                                        | 8.0                                                      |
|                   | Maximum          | 184.0                                  | 189.0                                                    | 0.0                                    | 0.0                                                      | 0.0                                    | 0.0                                                      |                                        |                                                          |                                        |                                                          |                                        |                                                          | 199.5                                      | 213.0                                                    | 0.0                                        | 0.0                                                      | 0.0                                        | 0.0                                                      | 793.5                                      | 1,951.0                                                  | 18.3                                       | 62.0                                                     | 40.0                                       | 49.0                                                     |
|                   | Average          | 74.0                                   | 77.3                                                     | 0.0                                    | 0.0                                                      |                                        |                                                          |                                        |                                                          |                                        |                                                          |                                        |                                                          | 135.7                                      | 141.4                                                    | 0.0                                        | 0.0                                                      | 0.0                                        | 0.0                                                      | 429.2                                      | 621.3                                                    | 1.3                                        | 6.9                                                      | 24.2                                       | 26.6                                                     |
|                   | /werage          | 74.0                                   | 77.5                                                     | 0.0                                    | 0.0                                                      |                                        |                                                          |                                        |                                                          |                                        |                                                          |                                        |                                                          | 133.7                                      | 242.4                                                    | 0.0                                        | 0.0                                                      | 0.0                                        | 0.0                                                      | 423.2                                      | 021.5                                                    | 1.0                                        | 0.5                                                      | 24.2                                       | 20.0                                                     |
| 2024              | Minimum          | 0.0                                    | 0.0                                                      | 0.0                                    | 0.0                                                      | 0.0                                    | 0.0                                                      | -                                      | -                                                        | -                                      | -                                                        | -                                      | -                                                        | 48.3                                       | 54.0                                                     | 0.0                                        | 0.0                                                      | 0.0                                        | 0.0                                                      | 252.4                                      | 281.0                                                    | 0.0                                        | 0.0                                                      | 7.0                                        | 7.0                                                      |
| August 29,        | Maximum          | 205.4                                  | 212.0                                                    | 0.0                                    | 0.0                                                      | 0.0                                    | 0.0                                                      | -                                      | -                                                        | -                                      | -                                                        | -                                      | -                                                        | 199.0                                      | 213.0                                                    | 0.0                                        | 0.0                                                      | 0.0                                        | 0.0                                                      | 745.6                                      | 2,091.0                                                  | 32.7                                       | 105.0                                                    | 39.5                                       | 41.0                                                     |
| Aug               | Average          | 80.9                                   | 84.7                                                     | 0.0                                    | 0.0                                                      | -                                      | -                                                        | -                                      | -                                                        | -                                      | -                                                        | -                                      | -                                                        | 132.8                                      | 138.4                                                    | 0.0                                        | 0.0                                                      | 0.0                                        | 0.0                                                      | 395.7                                      | 606.8                                                    | 1.8                                        | 10.3                                                     | 24.2                                       | 26.5                                                     |
| August 30, 2024   | Minimum          | 0.0                                    | 0.0                                                      | 0.0                                    | 0.0                                                      | 0.0                                    | 0.0                                                      | -                                      | -                                                        | -                                      | -                                                        | -                                      | -                                                        | 7.5                                        | 23.0                                                     | 0.0                                        | 0.0                                                      | 0.0                                        | 0.0                                                      | 204.8                                      | 237.0                                                    | 0.0                                        | 0.0                                                      | 9.8                                        | 10.0                                                     |
|                   | Maximum          | 176.5                                  | 180.0                                                    | 0.1                                    | 2.0                                                      | 0.0                                    | 0.0                                                      | -                                      | -                                                        | -                                      | -                                                        | -                                      | -                                                        | 183.1                                      | 190.0                                                    | 3.2                                        | 11.0                                                     | 0.0                                        | 0.0                                                      | 580.7                                      | 1,174.0                                                  | 16.9                                       | 57.0                                                     | 34.6                                       | 37.0                                                     |
|                   | Average          | 73.3                                   | 79.0                                                     | 0.0                                    | 0.0                                                      | -                                      | -                                                        | -                                      | -                                                        | -                                      |                                                          |                                        | -                                                        | 120.0                                      | 126.1                                                    | 0.0                                        | 0.1                                                      | 0.0                                        | 0.0                                                      | 403.3                                      | 547.6                                                    | 1.8                                        | 8.5                                                      | 20.4                                       | 22.3                                                     |
| August 31, 2024   | Minimum          | 0.0                                    | 0.0                                                      | 0.0                                    | 0.0                                                      | 0.0                                    | 0.0                                                      |                                        | -                                                        | -                                      |                                                          | -                                      |                                                          | 75.8                                       | 79.0                                                     | 0.0                                        | 0.0                                                      | 0.0                                        | 0.0                                                      | 131.8                                      | 135.0                                                    | 0.0                                        | 0.0                                                      | 12.5                                       | 13.0                                                     |
|                   | Maximum          | 195.7                                  | 198.0                                                    | 0.1                                    | 1.0                                                      | 0.0                                    | 0.0                                                      |                                        |                                                          |                                        |                                                          |                                        |                                                          | 165.9                                      | 176.0                                                    | 0.3                                        | 2.0                                                      | 0.0                                        | 0.0                                                      | 569.2                                      | 1,890.0                                                  | 19.3                                       | 66.0                                                     | 38.0                                       | 42.0                                                     |
|                   | Average          | 55.8                                   | 58.5                                                     | 0.0                                    | 0.0                                                      | -                                      |                                                          |                                        |                                                          |                                        |                                                          |                                        |                                                          | 121.4                                      | 128.6                                                    | 0.0                                        | 0.0                                                      | 0.0                                        | 0.0                                                      | 358.7                                      | 538.1                                                    | 1.9                                        | 10.2                                                     | 25.5                                       | 27.3                                                     |
|                   |                  |                                        |                                                          |                                        |                                                          |                                        |                                                          |                                        |                                                          |                                        |                                                          |                                        |                                                          |                                            |                                                          |                                            |                                                          |                                            |                                                          |                                            |                                                          |                                            |                                                          |                                            |                                                          |
| September 1, 2024 | Minimum          | 0.0                                    | 0.0                                                      | 0.0                                    | 0.0                                                      | 0.0                                    | 0.0                                                      | -                                      | -                                                        | -                                      | -                                                        | -                                      | -                                                        | 579.5                                      | 610.0                                                    | 0.0                                        | 0.0                                                      | 0.0                                        | 0.0                                                      | 322.6                                      | 327.0                                                    | 0.0                                        | 0.0                                                      | 18.5                                       | 19.0                                                     |
|                   | Maximum          | 158.3                                  | 164.0                                                    | 0.0                                    | 0.0                                                      | 0.0                                    | 0.0                                                      | -                                      | -                                                        | -                                      | -                                                        | -                                      | -                                                        | 1,609.3                                    | 1,631.0                                                  | 0.0                                        | 0.0                                                      | 0.0                                        | 0.0                                                      | 1,203.1                                    | 2,350.0                                                  | 34.2                                       | 71.0                                                     | 38.6                                       | 50.0                                                     |
|                   | Average          | 94.2                                   | 101.9                                                    | 0.0                                    | 0.0                                                      | -                                      | -                                                        | -                                      | -                                                        | -                                      |                                                          | -                                      | -                                                        | 1,040.8                                    | 1,063.3                                                  | 0.0                                        | 0.0                                                      | 0.0                                        | 0.0                                                      | 432.7                                      | 657.6                                                    | 2.3                                        | 10.5                                                     | 28.0                                       | 30.4                                                     |