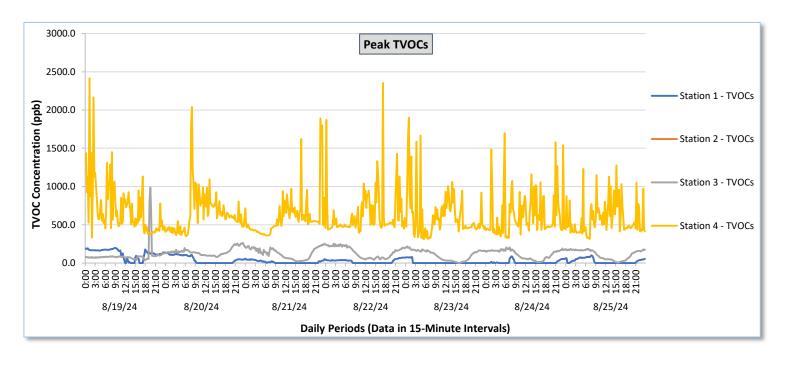

#### **Perimeter Air Monitoring Weekly Report**

Real-Time Multigas Monitoring Bristol Landfill Air Investigation August 19 - August 25, 2024

|                 | Daily Statistics | Station 1                              |                                                          |                                        |                                                          |                                        | Station 2                                                |                                        |                                                          |                                        |                                                          | Station 3                              |                                                          |                                            |                                                          | Station 4                                  |                                                          |                                            |                                                          |                                            |                                                          |                                            |                                                          |                                            |                                                          |
|-----------------|------------------|----------------------------------------|----------------------------------------------------------|----------------------------------------|----------------------------------------------------------|----------------------------------------|----------------------------------------------------------|----------------------------------------|----------------------------------------------------------|----------------------------------------|----------------------------------------------------------|----------------------------------------|----------------------------------------------------------|--------------------------------------------|----------------------------------------------------------|--------------------------------------------|----------------------------------------------------------|--------------------------------------------|----------------------------------------------------------|--------------------------------------------|----------------------------------------------------------|--------------------------------------------|----------------------------------------------------------|--------------------------------------------|----------------------------------------------------------|
| Date            |                  | TVOCs                                  |                                                          | H2S                                    |                                                          | Benzene                                |                                                          | TVOCs                                  |                                                          | H2S                                    |                                                          | Benzene                                |                                                          | TVOCs                                      |                                                          | H2S                                        |                                                          | Benzene                                    |                                                          | TVOCs                                      |                                                          | H2S                                        |                                                          | Benzene                                    |                                                          |
|                 |                  | Average ppb                            | Peak ppb                                                 | Average ppb                            | Peak ppb                                                 | Average<br>ppb                             | Peak ppb                                                 | Average ppb                                | Peak ppb                                                 | Average<br>ppb                             | Peak ppb                                                 |
|                 | Daily Statistics | Values from<br>15-minute<br>intervals. | 1-minute<br>max within<br>each 15<br>minute<br>interval. | Values<br>from 15-<br>minute<br>intervals. | 1-minute<br>max within<br>each 15<br>minute<br>interval. |
| August 19, 2024 | Minimum          | 0.0                                    | 0.0                                                      | 0.0                                    | 0.0                                                      | 0.0                                    | 0.0                                                      | -                                      | -                                                        | -                                      | -                                                        | -                                      | -                                                        | 11.8                                       | 35.0                                                     | 0.0                                        | 0.0                                                      | 0.0                                        | 0.0                                                      | 308.9                                      | 332.0                                                    | 0.0                                        | 0.0                                                      | 16.0                                       | 17.0                                                     |
|                 | Maximum          | 194.5                                  | 199.0                                                    | 0.2                                    | 3.0                                                      | 0.0                                    | 0.0                                                      | -                                      | -                                                        | -                                      | -                                                        | -                                      | -                                                        | 908.7                                      | 987.0                                                    | 0.3                                        | 3.0                                                      | 0.0                                        | 0.0                                                      | 921.5                                      | 2,416.0                                                  | 61.8                                       | 106.0                                                    | 40.5                                       | 55.0                                                     |
|                 | Average          | 113.7                                  | 121.7                                                    | 0.0                                    | 0.0                                                      | -                                      | -                                                        | -                                      | -                                                        | -                                      | -                                                        | -                                      | -                                                        | 85.2                                       | 102.8                                                    | 0.0                                        | 0.1                                                      | 0.0                                        | 0.0                                                      | 455.5                                      | 720.9                                                    | 3.9                                        | 13.1                                                     | 30.7                                       | 33.3                                                     |
| August 20, 2024 | Minimum          | 0.0                                    | 0.0                                                      | 0.0                                    | 0.0                                                      | -                                      | -                                                        | -                                      | -                                                        | -                                      | -                                                        | -                                      | -                                                        | 69.9                                       | 78.0                                                     | 0.0                                        | 0.0                                                      | 0.0                                        | 0.0                                                      | 352.0                                      | 356.0                                                    | 0.0                                        | 0.0                                                      | 12.0                                       | 12.0                                                     |
|                 | Maximum          | 130.2                                  | 136.0                                                    | 0.0                                    | 0.0                                                      | -                                      | -                                                        | -                                      | -                                                        | -                                      |                                                          | -                                      | -                                                        | 225.6                                      | 263.0                                                    | 0.0                                        | 0.0                                                      | 0.0                                        | 0.0                                                      | 1,026.8                                    | 2,039.0                                                  | 8.9                                        | 33.0                                                     | 38.5                                       | 52.0                                                     |
|                 | Average          | 42.6                                   | 45.8                                                     | 0.0                                    | 0.0                                                      | -                                      | -                                                        | -                                      | -                                                        | -                                      |                                                          | -                                      | -                                                        | 130.5                                      | 147.6                                                    | 0.0                                        | 0.0                                                      | 0.0                                        | 0.0                                                      | 505.3                                      | 645.6                                                    | 0.2                                        | 1.1                                                      | 22.8                                       | 25.0                                                     |
| August 21, 2024 | Minimum          | 0.0                                    | 0.0                                                      | 0.0                                    | 0.0                                                      |                                        | -                                                        |                                        |                                                          |                                        |                                                          |                                        |                                                          | 14.1                                       | 16.0                                                     | 0.0                                        | 0.0                                                      | 0.0                                        | 0.0                                                      | 352.7                                      | 359.0                                                    | 0.0                                        | 0.0                                                      | 21.5                                       | 22.0                                                     |
|                 | Maximum          | 48.9                                   | 57.0                                                     | 0.0                                    | 0.0                                                      |                                        |                                                          |                                        |                                                          |                                        |                                                          |                                        |                                                          | 210.4                                      | 252.0                                                    | 0.0                                        | 0.0                                                      | 0.0                                        | 0.0                                                      | 711.7                                      | 1,891.0                                                  | 4.6                                        | 29.0                                                     | 50.3                                       | 55.0                                                     |
|                 | Average          | 10.3                                   | 12.7                                                     | 0.0                                    | 0.0                                                      |                                        |                                                          |                                        |                                                          |                                        |                                                          |                                        |                                                          | 102.0                                      | 128.8                                                    | 0.0                                        | 0.0                                                      | 0.0                                        | 0.0                                                      | 481.3                                      | 598.5                                                    | 0.1                                        | 1.3                                                      | 29.2                                       | 32.5                                                     |
|                 |                  |                                        |                                                          |                                        |                                                          |                                        |                                                          |                                        |                                                          |                                        |                                                          |                                        |                                                          |                                            |                                                          |                                            |                                                          |                                            |                                                          |                                            |                                                          |                                            |                                                          |                                            | _                                                        |
| 2024            | Minimum          | 0.0                                    | 0.0                                                      | 0.0                                    | 0.0                                                      | -                                      | -                                                        | -                                      | -                                                        | -                                      | -                                                        | -                                      | -                                                        | 35.3                                       | 40.0                                                     | 0.0                                        | 0.0                                                      | 0.0                                        | 0.0                                                      | 372.0                                      | 395.0                                                    | 0.0                                        | 0.0                                                      | 17.5                                       | 19.0                                                     |
| August 22,      | Maximum          | 70.3                                   | 72.0                                                     | 0.0                                    | 0.0                                                      | -                                      | -                                                        | -                                      | -                                                        | -                                      | -                                                        | -                                      | -                                                        | 205.1                                      | 253.0                                                    | 0.0                                        | 0.0                                                      | 0.0                                        | 0.0                                                      | 1,023.8                                    | 2,354.0                                                  | 52.9                                       | 86.0                                                     | 43.0                                       | 43.0                                                     |
|                 | Average          | 18.9                                   | 20.8                                                     | 0.0                                    | 0.0                                                      | -                                      | -                                                        | -                                      | -                                                        | -                                      | -                                                        | -                                      | -                                                        | 122.4                                      | 141.3                                                    | 0.0                                        | 0.0                                                      | 0.0                                        | 0.0                                                      | 479.1                                      | 646.8                                                    | 1.6                                        | 6.7                                                      | 28.2                                       | 29.7                                                     |
| August 23, 2024 | Minimum          | 0.0                                    | 0.0                                                      | 0.0                                    | 0.0                                                      | -                                      |                                                          | -                                      | -                                                        | -                                      | -                                                        | -                                      |                                                          | 0.0                                        | 0.0                                                      | 0.0                                        | 0.0                                                      | 0.0                                        | 0.0                                                      | 307.9                                      | 312.0                                                    | 0.0                                        | 0.0                                                      | 9.7                                        | 11.0                                                     |
|                 | Maximum          | 72.7                                   | 80.0                                                     | 0.0                                    | 0.0                                                      | -                                      | -                                                        | -                                      | -                                                        | -                                      |                                                          | -                                      | -                                                        | 190.7                                      | 216.0                                                    | 0.0                                        | 0.0                                                      | 0.0                                        | 0.0                                                      | 570.9                                      | 1,898.0                                                  | 14.3                                       | 56.0                                                     | 43.0                                       | 43.0                                                     |
|                 | Average          | 6.5                                    | 7.0                                                      | 0.0                                    | 0.0                                                      | -                                      | -                                                        | -                                      |                                                          | -                                      |                                                          | -                                      | -                                                        | 93.3                                       | 104.4                                                    | 0.0                                        | 0.0                                                      | 0.0                                        | 0.0                                                      | 427.0                                      | 622.9                                                    | 1.3                                        | 8.6                                                      | 24.4                                       | 26.4                                                     |
| August 24, 2024 | Minimum          | 0.0                                    | 0.0                                                      | 0.0                                    | 0.0                                                      | -                                      |                                                          |                                        |                                                          | -                                      |                                                          | -                                      | -                                                        | 9.1                                        | 10.0                                                     | 0.0                                        | 0.0                                                      | 0.0                                        | 0.0                                                      | 322.5                                      | 328.0                                                    | 0.0                                        | 0.0                                                      | 8.3                                        | 10.0                                                     |
|                 | Maximum          | 83.3                                   | 89.0                                                     | 0.0                                    | 0.0                                                      | -                                      |                                                          |                                        |                                                          |                                        |                                                          |                                        |                                                          | 179.4                                      | 204.0                                                    | 0.0                                        | 0.0                                                      | 0.0                                        | 0.0                                                      | 664.5                                      | 1,696.0                                                  | 11.7                                       | 59.0                                                     | 46.0                                       | 46.0                                                     |
|                 | Average          | 7.4                                    | 9.2                                                      | 0.0                                    | 0.0                                                      | -                                      |                                                          |                                        |                                                          |                                        |                                                          |                                        |                                                          | 103.7                                      | 114.6                                                    | 0.0                                        | 0.0                                                      | 0.0                                        | 0.0                                                      | 440.8                                      | 638.8                                                    | 1.2                                        | 8.3                                                      | 25.4                                       | 27.4                                                     |
| August 25, 2024 | Minimum          | 0.0                                    | 0.0                                                      | 0.0                                    | 0.0                                                      | -                                      |                                                          |                                        |                                                          | -                                      |                                                          | -                                      | -                                                        | 2.5                                        | 4.0                                                      | 0.0                                        | 0.0                                                      | 0.0                                        | 0.0                                                      | 311.2                                      | 316.0                                                    | 0.0                                        | 0.0                                                      | 8.5                                        | 9.0                                                      |
|                 | Maximum          | 96.1                                   | 100.0                                                    | 0.0                                    | 0.0                                                      | -                                      |                                                          | -                                      |                                                          | -                                      |                                                          | -                                      |                                                          | 166.6                                      | 185.0                                                    | 0.0                                        | 0.0                                                      | 0.0                                        | 0.0                                                      | 530.1                                      | 1,275.0                                                  | 7.4                                        | 45.0                                                     | 38.5                                       | 39.0                                                     |
|                 | Average          | 21.9                                   | 24.3                                                     | 0.0                                    | 0.0                                                      | -                                      |                                                          | -                                      |                                                          | -                                      |                                                          |                                        |                                                          | 105.4                                      | 112.6                                                    | 0.0                                        | 0.0                                                      | 0.0                                        | 0.0                                                      | 431.1                                      | 585.7                                                    | 0.8                                        | 5.8                                                      | 21.1                                       | 22.5                                                     |
|                 |                  |                                        |                                                          |                                        |                                                          |                                        |                                                          |                                        |                                                          |                                        |                                                          |                                        |                                                          |                                            |                                                          |                                            |                                                          |                                            |                                                          |                                            |                                                          |                                            |                                                          |                                            |                                                          |