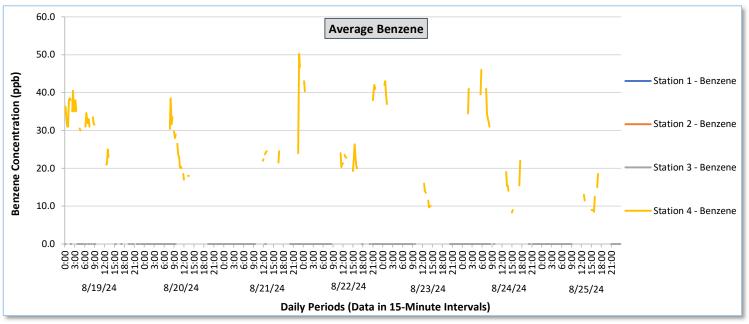

#### **Perimeter Air Monitoring Weekly Report**

Real-Time Multigas Monitoring Bristol Landfill Air Investigation August 19 - August 25, 2024

|                 | Daily Statistics | Station 1                              |                                                          |                                        |                                                          |                                        | Station 2                                                |                                        |                                                          |                                        |                                                          | Station 3                              |                                                          |                                            |                                                          | Station 4                                  |                                                          |                                            |                                                          |                                            |                                                          |                                            |                                                          |                                            |                                                          |
|-----------------|------------------|----------------------------------------|----------------------------------------------------------|----------------------------------------|----------------------------------------------------------|----------------------------------------|----------------------------------------------------------|----------------------------------------|----------------------------------------------------------|----------------------------------------|----------------------------------------------------------|----------------------------------------|----------------------------------------------------------|--------------------------------------------|----------------------------------------------------------|--------------------------------------------|----------------------------------------------------------|--------------------------------------------|----------------------------------------------------------|--------------------------------------------|----------------------------------------------------------|--------------------------------------------|----------------------------------------------------------|--------------------------------------------|----------------------------------------------------------|
| Date            |                  | TVOCs                                  |                                                          | H2S                                    |                                                          | Benzene                                |                                                          | TVOCs                                  |                                                          | H2S                                    |                                                          | Benzene                                |                                                          | TVOCs                                      |                                                          | H2S                                        |                                                          | Benzene                                    |                                                          | TVOCs                                      |                                                          | H2S                                        |                                                          | Benzene                                    |                                                          |
|                 |                  | Average ppb                            | Peak ppb                                                 | Average ppb                            | Peak ppb                                                 | Average<br>ppb                             | Peak ppb                                                 | Average ppb                                | Peak ppb                                                 | Average<br>ppb                             | Peak ppb                                                 |
|                 | Daily Statistics | Values from<br>15-minute<br>intervals. | 1-minute<br>max within<br>each 15<br>minute<br>interval. | Values<br>from 15-<br>minute<br>intervals. | 1-minute<br>max within<br>each 15<br>minute<br>interval. |
| August 19, 2024 | Minimum          | 0.0                                    | 0.0                                                      | 0.0                                    | 0.0                                                      | 0.0                                    | 0.0                                                      | -                                      | -                                                        | -                                      | -                                                        | -                                      | -                                                        | 11.8                                       | 35.0                                                     | 0.0                                        | 0.0                                                      | 0.0                                        | 0.0                                                      | 308.9                                      | 332.0                                                    | 0.0                                        | 0.0                                                      | 16.0                                       | 17.0                                                     |
|                 | Maximum          | 194.5                                  | 199.0                                                    | 0.2                                    | 3.0                                                      | 0.0                                    | 0.0                                                      | -                                      | -                                                        | -                                      | -                                                        | -                                      | -                                                        | 908.7                                      | 987.0                                                    | 0.3                                        | 3.0                                                      | 0.0                                        | 0.0                                                      | 921.5                                      | 2,416.0                                                  | 61.8                                       | 106.0                                                    | 40.5                                       | 55.0                                                     |
|                 | Average          | 113.7                                  | 121.7                                                    | 0.0                                    | 0.0                                                      | -                                      | -                                                        | -                                      | -                                                        | -                                      | -                                                        | -                                      | -                                                        | 85.2                                       | 102.8                                                    | 0.0                                        | 0.1                                                      | 0.0                                        | 0.0                                                      | 455.5                                      | 720.9                                                    | 3.9                                        | 13.1                                                     | 30.7                                       | 33.3                                                     |
| August 20, 2024 | Minimum          | 0.0                                    | 0.0                                                      | 0.0                                    | 0.0                                                      | -                                      | -                                                        | -                                      | -                                                        | -                                      | -                                                        | -                                      | -                                                        | 69.9                                       | 78.0                                                     | 0.0                                        | 0.0                                                      | 0.0                                        | 0.0                                                      | 352.0                                      | 356.0                                                    | 0.0                                        | 0.0                                                      | 12.0                                       | 12.0                                                     |
|                 | Maximum          | 130.2                                  | 136.0                                                    | 0.0                                    | 0.0                                                      | -                                      | -                                                        | -                                      | -                                                        | -                                      |                                                          | -                                      | -                                                        | 225.6                                      | 263.0                                                    | 0.0                                        | 0.0                                                      | 0.0                                        | 0.0                                                      | 1,026.8                                    | 2,039.0                                                  | 8.9                                        | 33.0                                                     | 38.5                                       | 52.0                                                     |
|                 | Average          | 42.6                                   | 45.8                                                     | 0.0                                    | 0.0                                                      | -                                      | -                                                        | -                                      | -                                                        | -                                      |                                                          | -                                      | -                                                        | 130.5                                      | 147.6                                                    | 0.0                                        | 0.0                                                      | 0.0                                        | 0.0                                                      | 505.3                                      | 645.6                                                    | 0.2                                        | 1.1                                                      | 22.8                                       | 25.0                                                     |
| August 21, 2024 | Minimum          | 0.0                                    | 0.0                                                      | 0.0                                    | 0.0                                                      |                                        | -                                                        |                                        |                                                          |                                        |                                                          |                                        |                                                          | 14.1                                       | 16.0                                                     | 0.0                                        | 0.0                                                      | 0.0                                        | 0.0                                                      | 352.7                                      | 359.0                                                    | 0.0                                        | 0.0                                                      | 21.5                                       | 22.0                                                     |
|                 | Maximum          | 48.9                                   | 57.0                                                     | 0.0                                    | 0.0                                                      |                                        |                                                          |                                        |                                                          |                                        |                                                          |                                        |                                                          | 210.4                                      | 252.0                                                    | 0.0                                        | 0.0                                                      | 0.0                                        | 0.0                                                      | 711.7                                      | 1,891.0                                                  | 4.6                                        | 29.0                                                     | 50.3                                       | 55.0                                                     |
|                 | Average          | 10.3                                   | 12.7                                                     | 0.0                                    | 0.0                                                      |                                        |                                                          |                                        |                                                          |                                        |                                                          |                                        |                                                          | 102.0                                      | 128.8                                                    | 0.0                                        | 0.0                                                      | 0.0                                        | 0.0                                                      | 481.3                                      | 598.5                                                    | 0.1                                        | 1.3                                                      | 29.2                                       | 32.5                                                     |
|                 |                  |                                        |                                                          |                                        |                                                          |                                        |                                                          |                                        |                                                          |                                        |                                                          |                                        |                                                          |                                            |                                                          |                                            |                                                          |                                            |                                                          |                                            |                                                          |                                            |                                                          |                                            | _                                                        |
| 2024            | Minimum          | 0.0                                    | 0.0                                                      | 0.0                                    | 0.0                                                      | -                                      | -                                                        | -                                      | -                                                        | -                                      | -                                                        | -                                      | -                                                        | 35.3                                       | 40.0                                                     | 0.0                                        | 0.0                                                      | 0.0                                        | 0.0                                                      | 372.0                                      | 395.0                                                    | 0.0                                        | 0.0                                                      | 17.5                                       | 19.0                                                     |
| August 22,      | Maximum          | 70.3                                   | 72.0                                                     | 0.0                                    | 0.0                                                      | -                                      | -                                                        | -                                      | -                                                        | -                                      | -                                                        | -                                      | -                                                        | 205.1                                      | 253.0                                                    | 0.0                                        | 0.0                                                      | 0.0                                        | 0.0                                                      | 1,023.8                                    | 2,354.0                                                  | 52.9                                       | 86.0                                                     | 43.0                                       | 43.0                                                     |
|                 | Average          | 18.9                                   | 20.8                                                     | 0.0                                    | 0.0                                                      | -                                      | -                                                        | -                                      | -                                                        | -                                      | -                                                        | -                                      | -                                                        | 122.4                                      | 141.3                                                    | 0.0                                        | 0.0                                                      | 0.0                                        | 0.0                                                      | 479.1                                      | 646.8                                                    | 1.6                                        | 6.7                                                      | 28.2                                       | 29.7                                                     |
| August 23, 2024 | Minimum          | 0.0                                    | 0.0                                                      | 0.0                                    | 0.0                                                      | -                                      |                                                          | -                                      | -                                                        | -                                      | -                                                        | -                                      |                                                          | 0.0                                        | 0.0                                                      | 0.0                                        | 0.0                                                      | 0.0                                        | 0.0                                                      | 307.9                                      | 312.0                                                    | 0.0                                        | 0.0                                                      | 9.7                                        | 11.0                                                     |
|                 | Maximum          | 72.7                                   | 80.0                                                     | 0.0                                    | 0.0                                                      | -                                      | -                                                        | -                                      | -                                                        | -                                      |                                                          | -                                      | -                                                        | 190.7                                      | 216.0                                                    | 0.0                                        | 0.0                                                      | 0.0                                        | 0.0                                                      | 570.9                                      | 1,898.0                                                  | 14.3                                       | 56.0                                                     | 43.0                                       | 43.0                                                     |
|                 | Average          | 6.5                                    | 7.0                                                      | 0.0                                    | 0.0                                                      | -                                      | -                                                        | -                                      |                                                          | -                                      |                                                          | -                                      | -                                                        | 93.3                                       | 104.4                                                    | 0.0                                        | 0.0                                                      | 0.0                                        | 0.0                                                      | 427.0                                      | 622.9                                                    | 1.3                                        | 8.6                                                      | 24.4                                       | 26.4                                                     |
| August 24, 2024 | Minimum          | 0.0                                    | 0.0                                                      | 0.0                                    | 0.0                                                      | -                                      |                                                          |                                        |                                                          | -                                      |                                                          | -                                      | -                                                        | 9.1                                        | 10.0                                                     | 0.0                                        | 0.0                                                      | 0.0                                        | 0.0                                                      | 322.5                                      | 328.0                                                    | 0.0                                        | 0.0                                                      | 8.3                                        | 10.0                                                     |
|                 | Maximum          | 83.3                                   | 89.0                                                     | 0.0                                    | 0.0                                                      | -                                      |                                                          |                                        |                                                          |                                        |                                                          |                                        |                                                          | 179.4                                      | 204.0                                                    | 0.0                                        | 0.0                                                      | 0.0                                        | 0.0                                                      | 664.5                                      | 1,696.0                                                  | 11.7                                       | 59.0                                                     | 46.0                                       | 46.0                                                     |
|                 | Average          | 7.4                                    | 9.2                                                      | 0.0                                    | 0.0                                                      | -                                      |                                                          |                                        |                                                          |                                        |                                                          |                                        |                                                          | 103.7                                      | 114.6                                                    | 0.0                                        | 0.0                                                      | 0.0                                        | 0.0                                                      | 440.8                                      | 638.8                                                    | 1.2                                        | 8.3                                                      | 25.4                                       | 27.4                                                     |
| August 25, 2024 | Minimum          | 0.0                                    | 0.0                                                      | 0.0                                    | 0.0                                                      | -                                      |                                                          |                                        |                                                          | -                                      |                                                          | -                                      | -                                                        | 2.5                                        | 4.0                                                      | 0.0                                        | 0.0                                                      | 0.0                                        | 0.0                                                      | 311.2                                      | 316.0                                                    | 0.0                                        | 0.0                                                      | 8.5                                        | 9.0                                                      |
|                 | Maximum          | 96.1                                   | 100.0                                                    | 0.0                                    | 0.0                                                      | -                                      |                                                          | -                                      |                                                          | -                                      |                                                          | -                                      |                                                          | 166.6                                      | 185.0                                                    | 0.0                                        | 0.0                                                      | 0.0                                        | 0.0                                                      | 530.1                                      | 1,275.0                                                  | 7.4                                        | 45.0                                                     | 38.5                                       | 39.0                                                     |
|                 | Average          | 21.9                                   | 24.3                                                     | 0.0                                    | 0.0                                                      | -                                      |                                                          | -                                      |                                                          | -                                      |                                                          |                                        |                                                          | 105.4                                      | 112.6                                                    | 0.0                                        | 0.0                                                      | 0.0                                        | 0.0                                                      | 431.1                                      | 585.7                                                    | 0.8                                        | 5.8                                                      | 21.1                                       | 22.5                                                     |
|                 |                  |                                        |                                                          |                                        |                                                          |                                        |                                                          |                                        |                                                          |                                        |                                                          |                                        |                                                          |                                            |                                                          |                                            |                                                          |                                            |                                                          |                                            |                                                          |                                            |                                                          |                                            |                                                          |