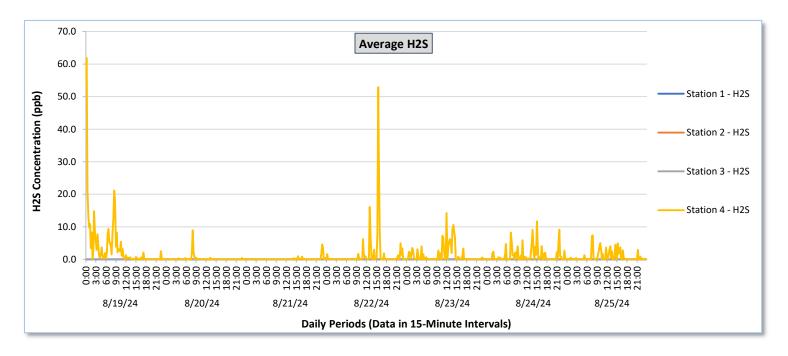

#### **Perimeter Air Monitoring Weekly Report**

Real-Time Multigas Monitoring Bristol Landfill Air Investigation August 19 - August 25, 2024

|                 | Daily Statistics | Station 1                              |                                                          |                                        |                                                          |                                        | Station 2                                                |                                        |                                                          |                                        |                                                          | Station 3                              |                                                          |                                            |                                                          | Station 4                                  |                                                          |                                            |                                                          |                                            |                                                          |                                            |                                                          |                                            |                                                          |
|-----------------|------------------|----------------------------------------|----------------------------------------------------------|----------------------------------------|----------------------------------------------------------|----------------------------------------|----------------------------------------------------------|----------------------------------------|----------------------------------------------------------|----------------------------------------|----------------------------------------------------------|----------------------------------------|----------------------------------------------------------|--------------------------------------------|----------------------------------------------------------|--------------------------------------------|----------------------------------------------------------|--------------------------------------------|----------------------------------------------------------|--------------------------------------------|----------------------------------------------------------|--------------------------------------------|----------------------------------------------------------|--------------------------------------------|----------------------------------------------------------|
| Date            |                  | TVOCs                                  |                                                          | H2S                                    |                                                          | Benzene                                |                                                          | TVOCs                                  |                                                          | H2S                                    |                                                          | Benzene                                |                                                          | TVOCs                                      |                                                          | H2S                                        |                                                          | Benzene                                    |                                                          | TVOCs                                      |                                                          | H2S                                        |                                                          | Benzene                                    |                                                          |
|                 |                  | Average ppb                            | Peak ppb                                                 | Average ppb                            | Peak ppb                                                 | Average<br>ppb                             | Peak ppb                                                 | Average ppb                                | Peak ppb                                                 | Average<br>ppb                             | Peak ppb                                                 |
|                 | Daily Statistics | Values from<br>15-minute<br>intervals. | 1-minute<br>max within<br>each 15<br>minute<br>interval. | Values<br>from 15-<br>minute<br>intervals. | 1-minute<br>max within<br>each 15<br>minute<br>interval. |
| August 19, 2024 | Minimum          | 0.0                                    | 0.0                                                      | 0.0                                    | 0.0                                                      | 0.0                                    | 0.0                                                      | -                                      | -                                                        | -                                      | -                                                        | -                                      | -                                                        | 11.8                                       | 35.0                                                     | 0.0                                        | 0.0                                                      | 0.0                                        | 0.0                                                      | 308.9                                      | 332.0                                                    | 0.0                                        | 0.0                                                      | 16.0                                       | 17.0                                                     |
|                 | Maximum          | 194.5                                  | 199.0                                                    | 0.2                                    | 3.0                                                      | 0.0                                    | 0.0                                                      | -                                      | -                                                        | -                                      | -                                                        | -                                      | -                                                        | 908.7                                      | 987.0                                                    | 0.3                                        | 3.0                                                      | 0.0                                        | 0.0                                                      | 921.5                                      | 2,416.0                                                  | 61.8                                       | 106.0                                                    | 40.5                                       | 55.0                                                     |
|                 | Average          | 113.7                                  | 121.7                                                    | 0.0                                    | 0.0                                                      | -                                      | -                                                        | -                                      | -                                                        | -                                      | -                                                        | -                                      | -                                                        | 85.2                                       | 102.8                                                    | 0.0                                        | 0.1                                                      | 0.0                                        | 0.0                                                      | 455.5                                      | 720.9                                                    | 3.9                                        | 13.1                                                     | 30.7                                       | 33.3                                                     |
| August 20, 2024 | Minimum          | 0.0                                    | 0.0                                                      | 0.0                                    | 0.0                                                      | -                                      | -                                                        | -                                      | -                                                        | -                                      | -                                                        | -                                      | -                                                        | 69.9                                       | 78.0                                                     | 0.0                                        | 0.0                                                      | 0.0                                        | 0.0                                                      | 352.0                                      | 356.0                                                    | 0.0                                        | 0.0                                                      | 12.0                                       | 12.0                                                     |
|                 | Maximum          | 130.2                                  | 136.0                                                    | 0.0                                    | 0.0                                                      | -                                      | -                                                        | -                                      | -                                                        | -                                      |                                                          | -                                      | -                                                        | 225.6                                      | 263.0                                                    | 0.0                                        | 0.0                                                      | 0.0                                        | 0.0                                                      | 1,026.8                                    | 2,039.0                                                  | 8.9                                        | 33.0                                                     | 38.5                                       | 52.0                                                     |
|                 | Average          | 42.6                                   | 45.8                                                     | 0.0                                    | 0.0                                                      | -                                      | -                                                        | -                                      | -                                                        | -                                      |                                                          | -                                      | -                                                        | 130.5                                      | 147.6                                                    | 0.0                                        | 0.0                                                      | 0.0                                        | 0.0                                                      | 505.3                                      | 645.6                                                    | 0.2                                        | 1.1                                                      | 22.8                                       | 25.0                                                     |
| August 21, 2024 | Minimum          | 0.0                                    | 0.0                                                      | 0.0                                    | 0.0                                                      |                                        | -                                                        |                                        |                                                          |                                        |                                                          |                                        |                                                          | 14.1                                       | 16.0                                                     | 0.0                                        | 0.0                                                      | 0.0                                        | 0.0                                                      | 352.7                                      | 359.0                                                    | 0.0                                        | 0.0                                                      | 21.5                                       | 22.0                                                     |
|                 | Maximum          | 48.9                                   | 57.0                                                     | 0.0                                    | 0.0                                                      |                                        |                                                          |                                        |                                                          |                                        |                                                          |                                        |                                                          | 210.4                                      | 252.0                                                    | 0.0                                        | 0.0                                                      | 0.0                                        | 0.0                                                      | 711.7                                      | 1,891.0                                                  | 4.6                                        | 29.0                                                     | 50.3                                       | 55.0                                                     |
|                 | Average          | 10.3                                   | 12.7                                                     | 0.0                                    | 0.0                                                      |                                        |                                                          |                                        |                                                          |                                        |                                                          |                                        |                                                          | 102.0                                      | 128.8                                                    | 0.0                                        | 0.0                                                      | 0.0                                        | 0.0                                                      | 481.3                                      | 598.5                                                    | 0.1                                        | 1.3                                                      | 29.2                                       | 32.5                                                     |
|                 |                  |                                        |                                                          |                                        |                                                          |                                        |                                                          |                                        |                                                          |                                        |                                                          |                                        |                                                          |                                            |                                                          |                                            |                                                          |                                            |                                                          |                                            |                                                          |                                            |                                                          |                                            | _                                                        |
| 2024            | Minimum          | 0.0                                    | 0.0                                                      | 0.0                                    | 0.0                                                      | -                                      | -                                                        | -                                      | -                                                        | -                                      | -                                                        | -                                      | -                                                        | 35.3                                       | 40.0                                                     | 0.0                                        | 0.0                                                      | 0.0                                        | 0.0                                                      | 372.0                                      | 395.0                                                    | 0.0                                        | 0.0                                                      | 17.5                                       | 19.0                                                     |
| August 22,      | Maximum          | 70.3                                   | 72.0                                                     | 0.0                                    | 0.0                                                      | -                                      | -                                                        | -                                      | -                                                        | -                                      | -                                                        | -                                      | -                                                        | 205.1                                      | 253.0                                                    | 0.0                                        | 0.0                                                      | 0.0                                        | 0.0                                                      | 1,023.8                                    | 2,354.0                                                  | 52.9                                       | 86.0                                                     | 43.0                                       | 43.0                                                     |
|                 | Average          | 18.9                                   | 20.8                                                     | 0.0                                    | 0.0                                                      | -                                      | -                                                        | -                                      | -                                                        | -                                      | -                                                        | -                                      | -                                                        | 122.4                                      | 141.3                                                    | 0.0                                        | 0.0                                                      | 0.0                                        | 0.0                                                      | 479.1                                      | 646.8                                                    | 1.6                                        | 6.7                                                      | 28.2                                       | 29.7                                                     |
| August 23, 2024 | Minimum          | 0.0                                    | 0.0                                                      | 0.0                                    | 0.0                                                      | -                                      |                                                          | -                                      | -                                                        | -                                      | -                                                        | -                                      |                                                          | 0.0                                        | 0.0                                                      | 0.0                                        | 0.0                                                      | 0.0                                        | 0.0                                                      | 307.9                                      | 312.0                                                    | 0.0                                        | 0.0                                                      | 9.7                                        | 11.0                                                     |
|                 | Maximum          | 72.7                                   | 80.0                                                     | 0.0                                    | 0.0                                                      | -                                      | -                                                        | -                                      | -                                                        | -                                      |                                                          | -                                      | -                                                        | 190.7                                      | 216.0                                                    | 0.0                                        | 0.0                                                      | 0.0                                        | 0.0                                                      | 570.9                                      | 1,898.0                                                  | 14.3                                       | 56.0                                                     | 43.0                                       | 43.0                                                     |
|                 | Average          | 6.5                                    | 7.0                                                      | 0.0                                    | 0.0                                                      | -                                      | -                                                        | -                                      |                                                          | -                                      |                                                          | -                                      | -                                                        | 93.3                                       | 104.4                                                    | 0.0                                        | 0.0                                                      | 0.0                                        | 0.0                                                      | 427.0                                      | 622.9                                                    | 1.3                                        | 8.6                                                      | 24.4                                       | 26.4                                                     |
| August 24, 2024 | Minimum          | 0.0                                    | 0.0                                                      | 0.0                                    | 0.0                                                      | -                                      |                                                          |                                        |                                                          | -                                      |                                                          | -                                      | -                                                        | 9.1                                        | 10.0                                                     | 0.0                                        | 0.0                                                      | 0.0                                        | 0.0                                                      | 322.5                                      | 328.0                                                    | 0.0                                        | 0.0                                                      | 8.3                                        | 10.0                                                     |
|                 | Maximum          | 83.3                                   | 89.0                                                     | 0.0                                    | 0.0                                                      | -                                      |                                                          |                                        |                                                          |                                        |                                                          |                                        |                                                          | 179.4                                      | 204.0                                                    | 0.0                                        | 0.0                                                      | 0.0                                        | 0.0                                                      | 664.5                                      | 1,696.0                                                  | 11.7                                       | 59.0                                                     | 46.0                                       | 46.0                                                     |
|                 | Average          | 7.4                                    | 9.2                                                      | 0.0                                    | 0.0                                                      | -                                      |                                                          |                                        |                                                          |                                        |                                                          |                                        |                                                          | 103.7                                      | 114.6                                                    | 0.0                                        | 0.0                                                      | 0.0                                        | 0.0                                                      | 440.8                                      | 638.8                                                    | 1.2                                        | 8.3                                                      | 25.4                                       | 27.4                                                     |
| August 25, 2024 | Minimum          | 0.0                                    | 0.0                                                      | 0.0                                    | 0.0                                                      | -                                      |                                                          |                                        |                                                          | -                                      |                                                          | -                                      | -                                                        | 2.5                                        | 4.0                                                      | 0.0                                        | 0.0                                                      | 0.0                                        | 0.0                                                      | 311.2                                      | 316.0                                                    | 0.0                                        | 0.0                                                      | 8.5                                        | 9.0                                                      |
|                 | Maximum          | 96.1                                   | 100.0                                                    | 0.0                                    | 0.0                                                      | -                                      |                                                          | -                                      |                                                          | -                                      |                                                          | -                                      |                                                          | 166.6                                      | 185.0                                                    | 0.0                                        | 0.0                                                      | 0.0                                        | 0.0                                                      | 530.1                                      | 1,275.0                                                  | 7.4                                        | 45.0                                                     | 38.5                                       | 39.0                                                     |
|                 | Average          | 21.9                                   | 24.3                                                     | 0.0                                    | 0.0                                                      | -                                      |                                                          | -                                      |                                                          | -                                      |                                                          |                                        |                                                          | 105.4                                      | 112.6                                                    | 0.0                                        | 0.0                                                      | 0.0                                        | 0.0                                                      | 431.1                                      | 585.7                                                    | 0.8                                        | 5.8                                                      | 21.1                                       | 22.5                                                     |
|                 |                  |                                        |                                                          |                                        |                                                          |                                        |                                                          |                                        |                                                          |                                        |                                                          |                                        |                                                          |                                            |                                                          |                                            |                                                          |                                            |                                                          |                                            |                                                          |                                            |                                                          |                                            |                                                          |