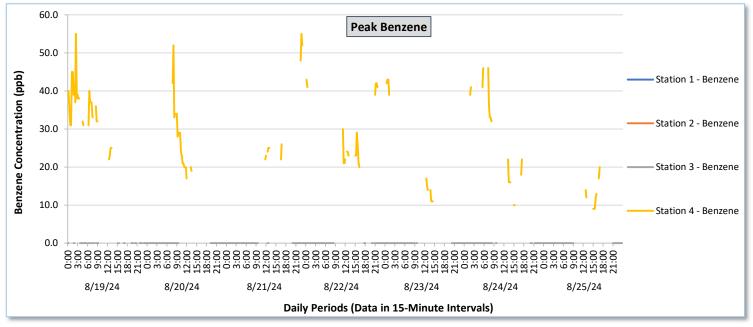

#### **Perimeter Air Monitoring Weekly Report**

Real-Time Multigas Monitoring Bristol Landfill Air Investigation August 19 - August 25, 2024

|                 | Daily Statistics | Station 1                              |                                                          |                                        |                                                          |                                        | Station 2                                                |                                        |                                                          |                                        |                                                          | Station 3                              |                                                          |                                            |                                                          | Station 4                                  |                                                          |                                            |                                                          |                                            |                                                          |                                            |                                                          |                                            |                                                          |
|-----------------|------------------|----------------------------------------|----------------------------------------------------------|----------------------------------------|----------------------------------------------------------|----------------------------------------|----------------------------------------------------------|----------------------------------------|----------------------------------------------------------|----------------------------------------|----------------------------------------------------------|----------------------------------------|----------------------------------------------------------|--------------------------------------------|----------------------------------------------------------|--------------------------------------------|----------------------------------------------------------|--------------------------------------------|----------------------------------------------------------|--------------------------------------------|----------------------------------------------------------|--------------------------------------------|----------------------------------------------------------|--------------------------------------------|----------------------------------------------------------|
| Date            |                  | TVOCs                                  |                                                          | H2S                                    |                                                          | Benzene                                |                                                          | TVOCs                                  |                                                          | H2S                                    |                                                          | Benzene                                |                                                          | TVOCs                                      |                                                          | H2S                                        |                                                          | Benzene                                    |                                                          | TVOCs                                      |                                                          | H2S                                        |                                                          | Benzene                                    |                                                          |
|                 |                  | Average ppb                            | Peak ppb                                                 | Average ppb                            | Peak ppb                                                 | Average<br>ppb                             | Peak ppb                                                 | Average ppb                                | Peak ppb                                                 | Average<br>ppb                             | Peak ppb                                                 |
|                 | Daily Statistics | Values from<br>15-minute<br>intervals. | 1-minute<br>max within<br>each 15<br>minute<br>interval. | Values<br>from 15-<br>minute<br>intervals. | 1-minute<br>max within<br>each 15<br>minute<br>interval. |
| August 19, 2024 | Minimum          | 0.0                                    | 0.0                                                      | 0.0                                    | 0.0                                                      | 0.0                                    | 0.0                                                      | -                                      | -                                                        | -                                      | -                                                        | -                                      | -                                                        | 11.8                                       | 35.0                                                     | 0.0                                        | 0.0                                                      | 0.0                                        | 0.0                                                      | 308.9                                      | 332.0                                                    | 0.0                                        | 0.0                                                      | 16.0                                       | 17.0                                                     |
|                 | Maximum          | 194.5                                  | 199.0                                                    | 0.2                                    | 3.0                                                      | 0.0                                    | 0.0                                                      | -                                      | -                                                        | -                                      | -                                                        | -                                      | -                                                        | 908.7                                      | 987.0                                                    | 0.3                                        | 3.0                                                      | 0.0                                        | 0.0                                                      | 921.5                                      | 2,416.0                                                  | 61.8                                       | 106.0                                                    | 40.5                                       | 55.0                                                     |
|                 | Average          | 113.7                                  | 121.7                                                    | 0.0                                    | 0.0                                                      | -                                      | -                                                        | -                                      | -                                                        | -                                      | -                                                        | -                                      | -                                                        | 85.2                                       | 102.8                                                    | 0.0                                        | 0.1                                                      | 0.0                                        | 0.0                                                      | 455.5                                      | 720.9                                                    | 3.9                                        | 13.1                                                     | 30.7                                       | 33.3                                                     |
| August 20, 2024 | Minimum          | 0.0                                    | 0.0                                                      | 0.0                                    | 0.0                                                      | -                                      | -                                                        | -                                      | -                                                        | -                                      | -                                                        | -                                      | -                                                        | 69.9                                       | 78.0                                                     | 0.0                                        | 0.0                                                      | 0.0                                        | 0.0                                                      | 352.0                                      | 356.0                                                    | 0.0                                        | 0.0                                                      | 12.0                                       | 12.0                                                     |
|                 | Maximum          | 130.2                                  | 136.0                                                    | 0.0                                    | 0.0                                                      | -                                      | -                                                        | -                                      | -                                                        | -                                      |                                                          | -                                      | -                                                        | 225.6                                      | 263.0                                                    | 0.0                                        | 0.0                                                      | 0.0                                        | 0.0                                                      | 1,026.8                                    | 2,039.0                                                  | 8.9                                        | 33.0                                                     | 38.5                                       | 52.0                                                     |
|                 | Average          | 42.6                                   | 45.8                                                     | 0.0                                    | 0.0                                                      | -                                      | -                                                        | -                                      | -                                                        | -                                      |                                                          | -                                      | -                                                        | 130.5                                      | 147.6                                                    | 0.0                                        | 0.0                                                      | 0.0                                        | 0.0                                                      | 505.3                                      | 645.6                                                    | 0.2                                        | 1.1                                                      | 22.8                                       | 25.0                                                     |
| August 21, 2024 | Minimum          | 0.0                                    | 0.0                                                      | 0.0                                    | 0.0                                                      |                                        | -                                                        |                                        |                                                          |                                        |                                                          |                                        |                                                          | 14.1                                       | 16.0                                                     | 0.0                                        | 0.0                                                      | 0.0                                        | 0.0                                                      | 352.7                                      | 359.0                                                    | 0.0                                        | 0.0                                                      | 21.5                                       | 22.0                                                     |
|                 | Maximum          | 48.9                                   | 57.0                                                     | 0.0                                    | 0.0                                                      |                                        |                                                          |                                        |                                                          |                                        |                                                          |                                        |                                                          | 210.4                                      | 252.0                                                    | 0.0                                        | 0.0                                                      | 0.0                                        | 0.0                                                      | 711.7                                      | 1,891.0                                                  | 4.6                                        | 29.0                                                     | 50.3                                       | 55.0                                                     |
|                 | Average          | 10.3                                   | 12.7                                                     | 0.0                                    | 0.0                                                      |                                        |                                                          |                                        |                                                          |                                        |                                                          |                                        |                                                          | 102.0                                      | 128.8                                                    | 0.0                                        | 0.0                                                      | 0.0                                        | 0.0                                                      | 481.3                                      | 598.5                                                    | 0.1                                        | 1.3                                                      | 29.2                                       | 32.5                                                     |
|                 |                  |                                        |                                                          |                                        |                                                          |                                        |                                                          |                                        |                                                          |                                        |                                                          |                                        |                                                          |                                            |                                                          |                                            |                                                          |                                            |                                                          |                                            |                                                          |                                            |                                                          |                                            | _                                                        |
| 2024            | Minimum          | 0.0                                    | 0.0                                                      | 0.0                                    | 0.0                                                      | -                                      | -                                                        | -                                      | -                                                        | -                                      | -                                                        | -                                      | -                                                        | 35.3                                       | 40.0                                                     | 0.0                                        | 0.0                                                      | 0.0                                        | 0.0                                                      | 372.0                                      | 395.0                                                    | 0.0                                        | 0.0                                                      | 17.5                                       | 19.0                                                     |
| August 22,      | Maximum          | 70.3                                   | 72.0                                                     | 0.0                                    | 0.0                                                      | -                                      | -                                                        | -                                      | -                                                        | -                                      | -                                                        | -                                      | -                                                        | 205.1                                      | 253.0                                                    | 0.0                                        | 0.0                                                      | 0.0                                        | 0.0                                                      | 1,023.8                                    | 2,354.0                                                  | 52.9                                       | 86.0                                                     | 43.0                                       | 43.0                                                     |
|                 | Average          | 18.9                                   | 20.8                                                     | 0.0                                    | 0.0                                                      | -                                      | -                                                        | -                                      | -                                                        | -                                      | -                                                        | -                                      | -                                                        | 122.4                                      | 141.3                                                    | 0.0                                        | 0.0                                                      | 0.0                                        | 0.0                                                      | 479.1                                      | 646.8                                                    | 1.6                                        | 6.7                                                      | 28.2                                       | 29.7                                                     |
| August 23, 2024 | Minimum          | 0.0                                    | 0.0                                                      | 0.0                                    | 0.0                                                      | -                                      |                                                          | -                                      | -                                                        | -                                      | -                                                        | -                                      |                                                          | 0.0                                        | 0.0                                                      | 0.0                                        | 0.0                                                      | 0.0                                        | 0.0                                                      | 307.9                                      | 312.0                                                    | 0.0                                        | 0.0                                                      | 9.7                                        | 11.0                                                     |
|                 | Maximum          | 72.7                                   | 80.0                                                     | 0.0                                    | 0.0                                                      | -                                      | -                                                        | -                                      | -                                                        | -                                      |                                                          | -                                      | -                                                        | 190.7                                      | 216.0                                                    | 0.0                                        | 0.0                                                      | 0.0                                        | 0.0                                                      | 570.9                                      | 1,898.0                                                  | 14.3                                       | 56.0                                                     | 43.0                                       | 43.0                                                     |
|                 | Average          | 6.5                                    | 7.0                                                      | 0.0                                    | 0.0                                                      | -                                      | -                                                        | -                                      |                                                          | -                                      |                                                          | -                                      | -                                                        | 93.3                                       | 104.4                                                    | 0.0                                        | 0.0                                                      | 0.0                                        | 0.0                                                      | 427.0                                      | 622.9                                                    | 1.3                                        | 8.6                                                      | 24.4                                       | 26.4                                                     |
| August 24, 2024 | Minimum          | 0.0                                    | 0.0                                                      | 0.0                                    | 0.0                                                      | -                                      |                                                          |                                        |                                                          | -                                      |                                                          | -                                      | -                                                        | 9.1                                        | 10.0                                                     | 0.0                                        | 0.0                                                      | 0.0                                        | 0.0                                                      | 322.5                                      | 328.0                                                    | 0.0                                        | 0.0                                                      | 8.3                                        | 10.0                                                     |
|                 | Maximum          | 83.3                                   | 89.0                                                     | 0.0                                    | 0.0                                                      | -                                      |                                                          |                                        |                                                          |                                        |                                                          |                                        |                                                          | 179.4                                      | 204.0                                                    | 0.0                                        | 0.0                                                      | 0.0                                        | 0.0                                                      | 664.5                                      | 1,696.0                                                  | 11.7                                       | 59.0                                                     | 46.0                                       | 46.0                                                     |
|                 | Average          | 7.4                                    | 9.2                                                      | 0.0                                    | 0.0                                                      | -                                      |                                                          |                                        |                                                          |                                        |                                                          |                                        |                                                          | 103.7                                      | 114.6                                                    | 0.0                                        | 0.0                                                      | 0.0                                        | 0.0                                                      | 440.8                                      | 638.8                                                    | 1.2                                        | 8.3                                                      | 25.4                                       | 27.4                                                     |
| August 25, 2024 | Minimum          | 0.0                                    | 0.0                                                      | 0.0                                    | 0.0                                                      | -                                      |                                                          |                                        |                                                          | -                                      |                                                          | -                                      | -                                                        | 2.5                                        | 4.0                                                      | 0.0                                        | 0.0                                                      | 0.0                                        | 0.0                                                      | 311.2                                      | 316.0                                                    | 0.0                                        | 0.0                                                      | 8.5                                        | 9.0                                                      |
|                 | Maximum          | 96.1                                   | 100.0                                                    | 0.0                                    | 0.0                                                      | -                                      |                                                          | -                                      |                                                          | -                                      |                                                          | -                                      |                                                          | 166.6                                      | 185.0                                                    | 0.0                                        | 0.0                                                      | 0.0                                        | 0.0                                                      | 530.1                                      | 1,275.0                                                  | 7.4                                        | 45.0                                                     | 38.5                                       | 39.0                                                     |
|                 | Average          | 21.9                                   | 24.3                                                     | 0.0                                    | 0.0                                                      | -                                      |                                                          | -                                      |                                                          | -                                      |                                                          |                                        |                                                          | 105.4                                      | 112.6                                                    | 0.0                                        | 0.0                                                      | 0.0                                        | 0.0                                                      | 431.1                                      | 585.7                                                    | 0.8                                        | 5.8                                                      | 21.1                                       | 22.5                                                     |
|                 |                  |                                        |                                                          |                                        |                                                          |                                        |                                                          |                                        |                                                          |                                        |                                                          |                                        |                                                          |                                            |                                                          |                                            |                                                          |                                            |                                                          |                                            |                                                          |                                            |                                                          |                                            |                                                          |