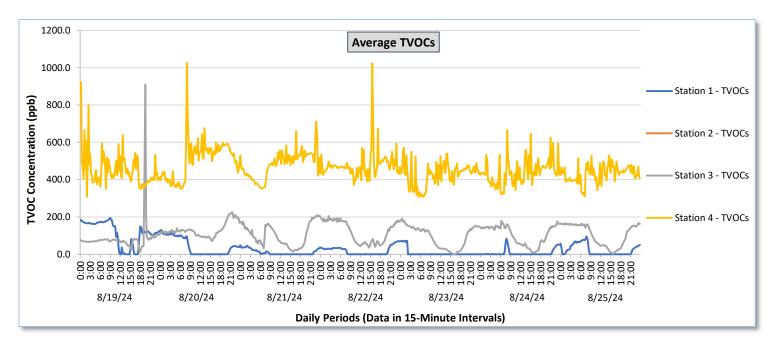

#### **Perimeter Air Monitoring Weekly Report**

Real-Time Multigas Monitoring Bristol Landfill Air Investigation August 19 - August 25, 2024

|                 | Daily Statistics | Station 1                              |                                                          |                                        |                                                          |                                        | Station 2                                                |                                        |                                                          |                                        |                                                          | Station 3                              |                                                          |                                            |                                                          | Station 4                                  |                                                          |                                            |                                                          |                                            |                                                          |                                            |                                                          |                                            |                                                          |
|-----------------|------------------|----------------------------------------|----------------------------------------------------------|----------------------------------------|----------------------------------------------------------|----------------------------------------|----------------------------------------------------------|----------------------------------------|----------------------------------------------------------|----------------------------------------|----------------------------------------------------------|----------------------------------------|----------------------------------------------------------|--------------------------------------------|----------------------------------------------------------|--------------------------------------------|----------------------------------------------------------|--------------------------------------------|----------------------------------------------------------|--------------------------------------------|----------------------------------------------------------|--------------------------------------------|----------------------------------------------------------|--------------------------------------------|----------------------------------------------------------|
| Date            |                  | TVOCs                                  |                                                          | H2S                                    |                                                          | Benzene                                |                                                          | TVOCs                                  |                                                          | H2S                                    |                                                          | Benzene                                |                                                          | TVOCs                                      |                                                          | H2S                                        |                                                          | Benzene                                    |                                                          | TVOCs                                      |                                                          | H2S                                        |                                                          | Benzene                                    |                                                          |
|                 |                  | Average ppb                            | Peak ppb                                                 | Average ppb                            | Peak ppb                                                 | Average<br>ppb                             | Peak ppb                                                 | Average ppb                                | Peak ppb                                                 | Average<br>ppb                             | Peak ppb                                                 |
|                 | Daily Statistics | Values from<br>15-minute<br>intervals. | 1-minute<br>max within<br>each 15<br>minute<br>interval. | Values<br>from 15-<br>minute<br>intervals. | 1-minute<br>max within<br>each 15<br>minute<br>interval. |
| August 19, 2024 | Minimum          | 0.0                                    | 0.0                                                      | 0.0                                    | 0.0                                                      | 0.0                                    | 0.0                                                      | -                                      | -                                                        | -                                      | -                                                        | -                                      | -                                                        | 11.8                                       | 35.0                                                     | 0.0                                        | 0.0                                                      | 0.0                                        | 0.0                                                      | 308.9                                      | 332.0                                                    | 0.0                                        | 0.0                                                      | 16.0                                       | 17.0                                                     |
|                 | Maximum          | 194.5                                  | 199.0                                                    | 0.2                                    | 3.0                                                      | 0.0                                    | 0.0                                                      | -                                      | -                                                        | -                                      | -                                                        | -                                      | -                                                        | 908.7                                      | 987.0                                                    | 0.3                                        | 3.0                                                      | 0.0                                        | 0.0                                                      | 921.5                                      | 2,416.0                                                  | 61.8                                       | 106.0                                                    | 40.5                                       | 55.0                                                     |
|                 | Average          | 113.7                                  | 121.7                                                    | 0.0                                    | 0.0                                                      | -                                      | -                                                        | -                                      | -                                                        | -                                      | -                                                        | -                                      | -                                                        | 85.2                                       | 102.8                                                    | 0.0                                        | 0.1                                                      | 0.0                                        | 0.0                                                      | 455.5                                      | 720.9                                                    | 3.9                                        | 13.1                                                     | 30.7                                       | 33.3                                                     |
| August 20, 2024 | Minimum          | 0.0                                    | 0.0                                                      | 0.0                                    | 0.0                                                      | -                                      | -                                                        | -                                      | -                                                        | -                                      | -                                                        | -                                      | -                                                        | 69.9                                       | 78.0                                                     | 0.0                                        | 0.0                                                      | 0.0                                        | 0.0                                                      | 352.0                                      | 356.0                                                    | 0.0                                        | 0.0                                                      | 12.0                                       | 12.0                                                     |
|                 | Maximum          | 130.2                                  | 136.0                                                    | 0.0                                    | 0.0                                                      | -                                      | -                                                        | -                                      | -                                                        | -                                      |                                                          | -                                      | -                                                        | 225.6                                      | 263.0                                                    | 0.0                                        | 0.0                                                      | 0.0                                        | 0.0                                                      | 1,026.8                                    | 2,039.0                                                  | 8.9                                        | 33.0                                                     | 38.5                                       | 52.0                                                     |
|                 | Average          | 42.6                                   | 45.8                                                     | 0.0                                    | 0.0                                                      | -                                      | -                                                        | -                                      | -                                                        | -                                      |                                                          | -                                      | -                                                        | 130.5                                      | 147.6                                                    | 0.0                                        | 0.0                                                      | 0.0                                        | 0.0                                                      | 505.3                                      | 645.6                                                    | 0.2                                        | 1.1                                                      | 22.8                                       | 25.0                                                     |
| August 21, 2024 | Minimum          | 0.0                                    | 0.0                                                      | 0.0                                    | 0.0                                                      |                                        | -                                                        |                                        |                                                          |                                        |                                                          |                                        |                                                          | 14.1                                       | 16.0                                                     | 0.0                                        | 0.0                                                      | 0.0                                        | 0.0                                                      | 352.7                                      | 359.0                                                    | 0.0                                        | 0.0                                                      | 21.5                                       | 22.0                                                     |
|                 | Maximum          | 48.9                                   | 57.0                                                     | 0.0                                    | 0.0                                                      |                                        |                                                          |                                        |                                                          |                                        |                                                          |                                        |                                                          | 210.4                                      | 252.0                                                    | 0.0                                        | 0.0                                                      | 0.0                                        | 0.0                                                      | 711.7                                      | 1,891.0                                                  | 4.6                                        | 29.0                                                     | 50.3                                       | 55.0                                                     |
|                 | Average          | 10.3                                   | 12.7                                                     | 0.0                                    | 0.0                                                      |                                        |                                                          |                                        |                                                          |                                        |                                                          |                                        |                                                          | 102.0                                      | 128.8                                                    | 0.0                                        | 0.0                                                      | 0.0                                        | 0.0                                                      | 481.3                                      | 598.5                                                    | 0.1                                        | 1.3                                                      | 29.2                                       | 32.5                                                     |
|                 |                  |                                        |                                                          |                                        |                                                          |                                        |                                                          |                                        |                                                          |                                        |                                                          |                                        |                                                          |                                            |                                                          |                                            |                                                          |                                            |                                                          |                                            |                                                          |                                            |                                                          |                                            | _                                                        |
| 2024            | Minimum          | 0.0                                    | 0.0                                                      | 0.0                                    | 0.0                                                      | -                                      | -                                                        | -                                      | -                                                        | -                                      | -                                                        | -                                      | -                                                        | 35.3                                       | 40.0                                                     | 0.0                                        | 0.0                                                      | 0.0                                        | 0.0                                                      | 372.0                                      | 395.0                                                    | 0.0                                        | 0.0                                                      | 17.5                                       | 19.0                                                     |
| August 22,      | Maximum          | 70.3                                   | 72.0                                                     | 0.0                                    | 0.0                                                      | -                                      | -                                                        | -                                      | -                                                        | -                                      | -                                                        | -                                      | -                                                        | 205.1                                      | 253.0                                                    | 0.0                                        | 0.0                                                      | 0.0                                        | 0.0                                                      | 1,023.8                                    | 2,354.0                                                  | 52.9                                       | 86.0                                                     | 43.0                                       | 43.0                                                     |
|                 | Average          | 18.9                                   | 20.8                                                     | 0.0                                    | 0.0                                                      | -                                      | -                                                        | -                                      | -                                                        | -                                      | -                                                        | -                                      | -                                                        | 122.4                                      | 141.3                                                    | 0.0                                        | 0.0                                                      | 0.0                                        | 0.0                                                      | 479.1                                      | 646.8                                                    | 1.6                                        | 6.7                                                      | 28.2                                       | 29.7                                                     |
| August 23, 2024 | Minimum          | 0.0                                    | 0.0                                                      | 0.0                                    | 0.0                                                      | -                                      |                                                          | -                                      | -                                                        | -                                      | -                                                        | -                                      |                                                          | 0.0                                        | 0.0                                                      | 0.0                                        | 0.0                                                      | 0.0                                        | 0.0                                                      | 307.9                                      | 312.0                                                    | 0.0                                        | 0.0                                                      | 9.7                                        | 11.0                                                     |
|                 | Maximum          | 72.7                                   | 80.0                                                     | 0.0                                    | 0.0                                                      | -                                      | -                                                        | -                                      | -                                                        | -                                      |                                                          | -                                      | -                                                        | 190.7                                      | 216.0                                                    | 0.0                                        | 0.0                                                      | 0.0                                        | 0.0                                                      | 570.9                                      | 1,898.0                                                  | 14.3                                       | 56.0                                                     | 43.0                                       | 43.0                                                     |
|                 | Average          | 6.5                                    | 7.0                                                      | 0.0                                    | 0.0                                                      | -                                      | -                                                        | -                                      |                                                          | -                                      |                                                          | -                                      | -                                                        | 93.3                                       | 104.4                                                    | 0.0                                        | 0.0                                                      | 0.0                                        | 0.0                                                      | 427.0                                      | 622.9                                                    | 1.3                                        | 8.6                                                      | 24.4                                       | 26.4                                                     |
| August 24, 2024 | Minimum          | 0.0                                    | 0.0                                                      | 0.0                                    | 0.0                                                      | -                                      |                                                          |                                        |                                                          | -                                      |                                                          | -                                      | -                                                        | 9.1                                        | 10.0                                                     | 0.0                                        | 0.0                                                      | 0.0                                        | 0.0                                                      | 322.5                                      | 328.0                                                    | 0.0                                        | 0.0                                                      | 8.3                                        | 10.0                                                     |
|                 | Maximum          | 83.3                                   | 89.0                                                     | 0.0                                    | 0.0                                                      | -                                      |                                                          |                                        |                                                          |                                        |                                                          |                                        |                                                          | 179.4                                      | 204.0                                                    | 0.0                                        | 0.0                                                      | 0.0                                        | 0.0                                                      | 664.5                                      | 1,696.0                                                  | 11.7                                       | 59.0                                                     | 46.0                                       | 46.0                                                     |
|                 | Average          | 7.4                                    | 9.2                                                      | 0.0                                    | 0.0                                                      | -                                      |                                                          |                                        |                                                          |                                        |                                                          |                                        |                                                          | 103.7                                      | 114.6                                                    | 0.0                                        | 0.0                                                      | 0.0                                        | 0.0                                                      | 440.8                                      | 638.8                                                    | 1.2                                        | 8.3                                                      | 25.4                                       | 27.4                                                     |
| August 25, 2024 | Minimum          | 0.0                                    | 0.0                                                      | 0.0                                    | 0.0                                                      | -                                      |                                                          |                                        |                                                          | -                                      |                                                          | -                                      | -                                                        | 2.5                                        | 4.0                                                      | 0.0                                        | 0.0                                                      | 0.0                                        | 0.0                                                      | 311.2                                      | 316.0                                                    | 0.0                                        | 0.0                                                      | 8.5                                        | 9.0                                                      |
|                 | Maximum          | 96.1                                   | 100.0                                                    | 0.0                                    | 0.0                                                      | -                                      |                                                          | -                                      |                                                          | -                                      |                                                          | -                                      |                                                          | 166.6                                      | 185.0                                                    | 0.0                                        | 0.0                                                      | 0.0                                        | 0.0                                                      | 530.1                                      | 1,275.0                                                  | 7.4                                        | 45.0                                                     | 38.5                                       | 39.0                                                     |
|                 | Average          | 21.9                                   | 24.3                                                     | 0.0                                    | 0.0                                                      | -                                      |                                                          | -                                      |                                                          | -                                      |                                                          |                                        |                                                          | 105.4                                      | 112.6                                                    | 0.0                                        | 0.0                                                      | 0.0                                        | 0.0                                                      | 431.1                                      | 585.7                                                    | 0.8                                        | 5.8                                                      | 21.1                                       | 22.5                                                     |
|                 |                  |                                        |                                                          |                                        |                                                          |                                        |                                                          |                                        |                                                          |                                        |                                                          |                                        |                                                          |                                            |                                                          |                                            |                                                          |                                            |                                                          |                                            |                                                          |                                            |                                                          |                                            |                                                          |