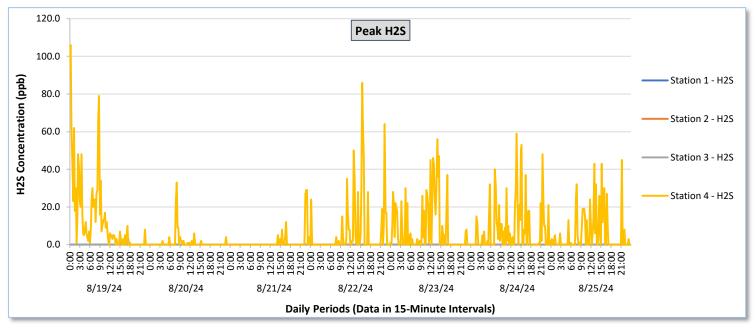

#### **Perimeter Air Monitoring Weekly Report**

Real-Time Multigas Monitoring Bristol Landfill Air Investigation August 19 - August 25, 2024

|                 | Daily Statistics | Station 1                              |                                                          |                                        |                                                          |                                        | Station 2                                                |                                        |                                                          |                                        |                                                          | Station 3                              |                                                          |                                            |                                                          | Station 4                                  |                                                          |                                            |                                                          |                                            |                                                          |                                            |                                                          |                                            |                                                          |
|-----------------|------------------|----------------------------------------|----------------------------------------------------------|----------------------------------------|----------------------------------------------------------|----------------------------------------|----------------------------------------------------------|----------------------------------------|----------------------------------------------------------|----------------------------------------|----------------------------------------------------------|----------------------------------------|----------------------------------------------------------|--------------------------------------------|----------------------------------------------------------|--------------------------------------------|----------------------------------------------------------|--------------------------------------------|----------------------------------------------------------|--------------------------------------------|----------------------------------------------------------|--------------------------------------------|----------------------------------------------------------|--------------------------------------------|----------------------------------------------------------|
| Date            |                  | TVOCs                                  |                                                          | H2S                                    |                                                          | Benzene                                |                                                          | TVOCs                                  |                                                          | H2S                                    |                                                          | Benzene                                |                                                          | TVOCs                                      |                                                          | H2S                                        |                                                          | Benzene                                    |                                                          | TVOCs                                      |                                                          | H2S                                        |                                                          | Benzene                                    |                                                          |
|                 |                  | Average ppb                            | Peak ppb                                                 | Average ppb                            | Peak ppb                                                 | Average<br>ppb                             | Peak ppb                                                 | Average ppb                                | Peak ppb                                                 | Average<br>ppb                             | Peak ppb                                                 |
|                 | Daily Statistics | Values from<br>15-minute<br>intervals. | 1-minute<br>max within<br>each 15<br>minute<br>interval. | Values<br>from 15-<br>minute<br>intervals. | 1-minute<br>max within<br>each 15<br>minute<br>interval. |
| August 19, 2024 | Minimum          | 0.0                                    | 0.0                                                      | 0.0                                    | 0.0                                                      | 0.0                                    | 0.0                                                      | -                                      | -                                                        | -                                      | -                                                        | -                                      | -                                                        | 11.8                                       | 35.0                                                     | 0.0                                        | 0.0                                                      | 0.0                                        | 0.0                                                      | 308.9                                      | 332.0                                                    | 0.0                                        | 0.0                                                      | 16.0                                       | 17.0                                                     |
|                 | Maximum          | 194.5                                  | 199.0                                                    | 0.2                                    | 3.0                                                      | 0.0                                    | 0.0                                                      | -                                      | -                                                        | -                                      | -                                                        | -                                      | -                                                        | 908.7                                      | 987.0                                                    | 0.3                                        | 3.0                                                      | 0.0                                        | 0.0                                                      | 921.5                                      | 2,416.0                                                  | 61.8                                       | 106.0                                                    | 40.5                                       | 55.0                                                     |
|                 | Average          | 113.7                                  | 121.7                                                    | 0.0                                    | 0.0                                                      | -                                      | -                                                        | -                                      | -                                                        | -                                      | -                                                        | -                                      | -                                                        | 85.2                                       | 102.8                                                    | 0.0                                        | 0.1                                                      | 0.0                                        | 0.0                                                      | 455.5                                      | 720.9                                                    | 3.9                                        | 13.1                                                     | 30.7                                       | 33.3                                                     |
| August 20, 2024 | Minimum          | 0.0                                    | 0.0                                                      | 0.0                                    | 0.0                                                      | -                                      | -                                                        | -                                      | -                                                        | -                                      | -                                                        | -                                      | -                                                        | 69.9                                       | 78.0                                                     | 0.0                                        | 0.0                                                      | 0.0                                        | 0.0                                                      | 352.0                                      | 356.0                                                    | 0.0                                        | 0.0                                                      | 12.0                                       | 12.0                                                     |
|                 | Maximum          | 130.2                                  | 136.0                                                    | 0.0                                    | 0.0                                                      | -                                      | -                                                        | -                                      | -                                                        | -                                      |                                                          | -                                      | -                                                        | 225.6                                      | 263.0                                                    | 0.0                                        | 0.0                                                      | 0.0                                        | 0.0                                                      | 1,026.8                                    | 2,039.0                                                  | 8.9                                        | 33.0                                                     | 38.5                                       | 52.0                                                     |
|                 | Average          | 42.6                                   | 45.8                                                     | 0.0                                    | 0.0                                                      | -                                      | -                                                        | -                                      | -                                                        | -                                      |                                                          | -                                      | -                                                        | 130.5                                      | 147.6                                                    | 0.0                                        | 0.0                                                      | 0.0                                        | 0.0                                                      | 505.3                                      | 645.6                                                    | 0.2                                        | 1.1                                                      | 22.8                                       | 25.0                                                     |
| August 21, 2024 | Minimum          | 0.0                                    | 0.0                                                      | 0.0                                    | 0.0                                                      |                                        | -                                                        |                                        |                                                          |                                        |                                                          |                                        |                                                          | 14.1                                       | 16.0                                                     | 0.0                                        | 0.0                                                      | 0.0                                        | 0.0                                                      | 352.7                                      | 359.0                                                    | 0.0                                        | 0.0                                                      | 21.5                                       | 22.0                                                     |
|                 | Maximum          | 48.9                                   | 57.0                                                     | 0.0                                    | 0.0                                                      |                                        |                                                          |                                        |                                                          |                                        |                                                          |                                        |                                                          | 210.4                                      | 252.0                                                    | 0.0                                        | 0.0                                                      | 0.0                                        | 0.0                                                      | 711.7                                      | 1,891.0                                                  | 4.6                                        | 29.0                                                     | 50.3                                       | 55.0                                                     |
|                 | Average          | 10.3                                   | 12.7                                                     | 0.0                                    | 0.0                                                      |                                        |                                                          |                                        |                                                          |                                        |                                                          |                                        |                                                          | 102.0                                      | 128.8                                                    | 0.0                                        | 0.0                                                      | 0.0                                        | 0.0                                                      | 481.3                                      | 598.5                                                    | 0.1                                        | 1.3                                                      | 29.2                                       | 32.5                                                     |
|                 |                  |                                        |                                                          |                                        |                                                          |                                        |                                                          |                                        |                                                          |                                        |                                                          |                                        |                                                          |                                            |                                                          |                                            |                                                          |                                            |                                                          |                                            |                                                          |                                            |                                                          |                                            | _                                                        |
| 2024            | Minimum          | 0.0                                    | 0.0                                                      | 0.0                                    | 0.0                                                      | -                                      | -                                                        | -                                      | -                                                        | -                                      | -                                                        | -                                      | -                                                        | 35.3                                       | 40.0                                                     | 0.0                                        | 0.0                                                      | 0.0                                        | 0.0                                                      | 372.0                                      | 395.0                                                    | 0.0                                        | 0.0                                                      | 17.5                                       | 19.0                                                     |
| August 22,      | Maximum          | 70.3                                   | 72.0                                                     | 0.0                                    | 0.0                                                      | -                                      | -                                                        | -                                      | -                                                        | -                                      | -                                                        | -                                      | -                                                        | 205.1                                      | 253.0                                                    | 0.0                                        | 0.0                                                      | 0.0                                        | 0.0                                                      | 1,023.8                                    | 2,354.0                                                  | 52.9                                       | 86.0                                                     | 43.0                                       | 43.0                                                     |
|                 | Average          | 18.9                                   | 20.8                                                     | 0.0                                    | 0.0                                                      | -                                      | -                                                        | -                                      | -                                                        | -                                      | -                                                        | -                                      | -                                                        | 122.4                                      | 141.3                                                    | 0.0                                        | 0.0                                                      | 0.0                                        | 0.0                                                      | 479.1                                      | 646.8                                                    | 1.6                                        | 6.7                                                      | 28.2                                       | 29.7                                                     |
| August 23, 2024 | Minimum          | 0.0                                    | 0.0                                                      | 0.0                                    | 0.0                                                      | -                                      |                                                          | -                                      | -                                                        | -                                      | -                                                        | -                                      |                                                          | 0.0                                        | 0.0                                                      | 0.0                                        | 0.0                                                      | 0.0                                        | 0.0                                                      | 307.9                                      | 312.0                                                    | 0.0                                        | 0.0                                                      | 9.7                                        | 11.0                                                     |
|                 | Maximum          | 72.7                                   | 80.0                                                     | 0.0                                    | 0.0                                                      | -                                      | -                                                        | -                                      | -                                                        | -                                      |                                                          | -                                      | -                                                        | 190.7                                      | 216.0                                                    | 0.0                                        | 0.0                                                      | 0.0                                        | 0.0                                                      | 570.9                                      | 1,898.0                                                  | 14.3                                       | 56.0                                                     | 43.0                                       | 43.0                                                     |
|                 | Average          | 6.5                                    | 7.0                                                      | 0.0                                    | 0.0                                                      | -                                      | -                                                        | -                                      |                                                          | -                                      |                                                          | -                                      | -                                                        | 93.3                                       | 104.4                                                    | 0.0                                        | 0.0                                                      | 0.0                                        | 0.0                                                      | 427.0                                      | 622.9                                                    | 1.3                                        | 8.6                                                      | 24.4                                       | 26.4                                                     |
| August 24, 2024 | Minimum          | 0.0                                    | 0.0                                                      | 0.0                                    | 0.0                                                      | -                                      |                                                          |                                        |                                                          | -                                      |                                                          | -                                      | -                                                        | 9.1                                        | 10.0                                                     | 0.0                                        | 0.0                                                      | 0.0                                        | 0.0                                                      | 322.5                                      | 328.0                                                    | 0.0                                        | 0.0                                                      | 8.3                                        | 10.0                                                     |
|                 | Maximum          | 83.3                                   | 89.0                                                     | 0.0                                    | 0.0                                                      | -                                      |                                                          |                                        |                                                          |                                        |                                                          |                                        |                                                          | 179.4                                      | 204.0                                                    | 0.0                                        | 0.0                                                      | 0.0                                        | 0.0                                                      | 664.5                                      | 1,696.0                                                  | 11.7                                       | 59.0                                                     | 46.0                                       | 46.0                                                     |
|                 | Average          | 7.4                                    | 9.2                                                      | 0.0                                    | 0.0                                                      | -                                      |                                                          |                                        |                                                          |                                        |                                                          |                                        |                                                          | 103.7                                      | 114.6                                                    | 0.0                                        | 0.0                                                      | 0.0                                        | 0.0                                                      | 440.8                                      | 638.8                                                    | 1.2                                        | 8.3                                                      | 25.4                                       | 27.4                                                     |
| August 25, 2024 | Minimum          | 0.0                                    | 0.0                                                      | 0.0                                    | 0.0                                                      | -                                      |                                                          |                                        |                                                          | -                                      |                                                          | -                                      | -                                                        | 2.5                                        | 4.0                                                      | 0.0                                        | 0.0                                                      | 0.0                                        | 0.0                                                      | 311.2                                      | 316.0                                                    | 0.0                                        | 0.0                                                      | 8.5                                        | 9.0                                                      |
|                 | Maximum          | 96.1                                   | 100.0                                                    | 0.0                                    | 0.0                                                      | -                                      |                                                          | -                                      |                                                          | -                                      |                                                          | -                                      |                                                          | 166.6                                      | 185.0                                                    | 0.0                                        | 0.0                                                      | 0.0                                        | 0.0                                                      | 530.1                                      | 1,275.0                                                  | 7.4                                        | 45.0                                                     | 38.5                                       | 39.0                                                     |
|                 | Average          | 21.9                                   | 24.3                                                     | 0.0                                    | 0.0                                                      | -                                      |                                                          | -                                      |                                                          | -                                      |                                                          |                                        |                                                          | 105.4                                      | 112.6                                                    | 0.0                                        | 0.0                                                      | 0.0                                        | 0.0                                                      | 431.1                                      | 585.7                                                    | 0.8                                        | 5.8                                                      | 21.1                                       | 22.5                                                     |
|                 |                  |                                        |                                                          |                                        |                                                          |                                        |                                                          |                                        |                                                          |                                        |                                                          |                                        |                                                          |                                            |                                                          |                                            |                                                          |                                            |                                                          |                                            |                                                          |                                            |                                                          |                                            |                                                          |