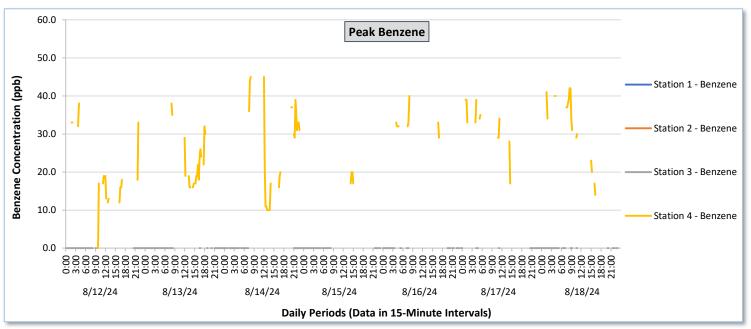

Real-Time Multigas Monitoring Bristol Landfill Air Investigation August 12 - August 18, 2024

|                 | Daile Chadalain  | Station 1                              |                                                          |                                        |                                                          |                                        | Station 2                                                |                                        |                                                          |                                        |                                                          | Station 3                              |                                                          |                                            |                                                          | Station 4                                  |                                                          |                                            |                                                          |                                            |                                                          |                                            |                                                          |                                            |                                                          |
|-----------------|------------------|----------------------------------------|----------------------------------------------------------|----------------------------------------|----------------------------------------------------------|----------------------------------------|----------------------------------------------------------|----------------------------------------|----------------------------------------------------------|----------------------------------------|----------------------------------------------------------|----------------------------------------|----------------------------------------------------------|--------------------------------------------|----------------------------------------------------------|--------------------------------------------|----------------------------------------------------------|--------------------------------------------|----------------------------------------------------------|--------------------------------------------|----------------------------------------------------------|--------------------------------------------|----------------------------------------------------------|--------------------------------------------|----------------------------------------------------------|
| Date            |                  | TVOCs                                  |                                                          | H2S                                    |                                                          | Benzene                                |                                                          | TVOCs                                  |                                                          | H2S                                    |                                                          | Benzene                                |                                                          | TVOCs                                      |                                                          | H2S                                        |                                                          | Benzene                                    |                                                          | TVOCs                                      |                                                          | H2S                                        |                                                          | Benzene                                    |                                                          |
|                 |                  | Average ppb                            | Peak ppb                                                 | Average ppb                            | Peak ppb                                                 | Average<br>ppb                             | Peak ppb                                                 | Average ppb                                | Peak ppb                                                 | Average<br>ppb                             | Peak ppb                                                 |
|                 | Daily Statistics | Values from<br>15-minute<br>intervals. | 1-minute<br>max within<br>each 15<br>minute<br>interval. | Values<br>from 15-<br>minute<br>intervals. | 1-minute<br>max within<br>each 15<br>minute<br>interval. |
| August 12, 2024 | Minimum          | 0.0                                    | 0.0                                                      | 0.0                                    | 0.0                                                      | -                                      | -                                                        | -                                      | -                                                        | -                                      | -                                                        | -                                      | -                                                        | 15.7                                       | 18.0                                                     | 0.0                                        | 0.0                                                      | 0.0                                        | 0.0                                                      | 348.1                                      | 351.0                                                    | 0.0                                        | 0.0                                                      | 0.0                                        | 0.0                                                      |
|                 | Maximum          | 91.6                                   | 96.0                                                     | 0.0                                    | 0.0                                                      | -                                      | -                                                        | -                                      | -                                                        | -                                      | -                                                        | -                                      | -                                                        | 175.2                                      | 181.0                                                    | 0.0                                        | 0.0                                                      | 0.0                                        | 0.0                                                      | 756.3                                      | 1,316.0                                                  | 34.1                                       | 81.0                                                     | 35.5                                       | 38.0                                                     |
|                 | Average          | 18.3                                   | 20.8                                                     | 0.0                                    | 0.0                                                      | -                                      | -                                                        | -                                      | -                                                        | -                                      | -                                                        | -                                      | -                                                        | 88.4                                       | 97.0                                                     | 0.0                                        | 0.0                                                      | 0.0                                        | 0.0                                                      | 476.4                                      | 641.4                                                    | 1.5                                        | 6.9                                                      | 20.6                                       | 21.7                                                     |
| August 13, 2024 | Minimum          | 0.0                                    | 0.0                                                      | 0.0                                    | 0.0                                                      | -                                      | -                                                        |                                        | -                                                        | -                                      | -                                                        | -                                      |                                                          | 52.3                                       | 54.0                                                     | 0.0                                        | 0.0                                                      | 0.0                                        | 0.0                                                      | 362.8                                      | 385.0                                                    | 0.0                                        | 0.0                                                      | 8.5                                        | 16.0                                                     |
|                 | Maximum          | 87.7                                   | 89.0                                                     | 0.0                                    | 0.0                                                      | -                                      | -                                                        | -                                      | -                                                        | -                                      |                                                          | -                                      | -                                                        | 167.5                                      | 184.0                                                    | 0.1                                        | 1.0                                                      | 0.0                                        | 0.0                                                      | 974.9                                      | 1,435.0                                                  | 55.3                                       | 90.0                                                     | 36.0                                       | 38.0                                                     |
|                 | Average          | 12.5                                   | 15.0                                                     | 0.0                                    | 0.0                                                      | -                                      | -                                                        | -                                      | -                                                        | -                                      |                                                          | -                                      | -                                                        | 126.1                                      | 132.0                                                    | 0.0                                        | 0.0                                                      | 0.0                                        | 0.0                                                      | 488.8                                      | 677.9                                                    | 5.4                                        | 17.6                                                     | 23.8                                       | 25.9                                                     |
| August 14, 2024 | Minimum          | 0.0                                    | 0.0                                                      | 0.0                                    | 0.0                                                      |                                        |                                                          |                                        |                                                          |                                        |                                                          |                                        |                                                          | 0.0                                        | 0.0                                                      | 0.0                                        | 0.0                                                      | 0.0                                        | 0.0                                                      | 354.1                                      | 362.0                                                    | 0.0                                        | 0.0                                                      | 10.0                                       | 10.0                                                     |
|                 | Maximum          | 126.5                                  | 128.0                                                    | 0.0                                    | 0.0                                                      |                                        |                                                          |                                        |                                                          |                                        |                                                          |                                        |                                                          | 166.8                                      | 172.0                                                    | 0.0                                        | 0.0                                                      | 0.0                                        | 0.0                                                      | 842.5                                      | 1,901.0                                                  | 16.8                                       | 51.0                                                     | 45.0                                       | 45.0                                                     |
|                 | Average          | 42.7                                   | 44.8                                                     | 0.0                                    | 0.0                                                      |                                        |                                                          |                                        |                                                          |                                        |                                                          |                                        |                                                          | 85.4                                       | 91.1                                                     | 0.0                                        | 0.0                                                      | 0.0                                        | 0.0                                                      | 487.3                                      | 708.7                                                    | 1.8                                        | 9.8                                                      | 25.6                                       | 27.2                                                     |
|                 | , we age         | 72.7                                   | -1-1.0                                                   | 0.0                                    | 0.0                                                      |                                        |                                                          |                                        |                                                          |                                        |                                                          |                                        |                                                          | 05.4                                       | 31.1                                                     | 0.0                                        | 0.0                                                      | 0.0                                        | 0.0                                                      | 407.5                                      | 700.7                                                    | 1.0                                        | 5.0                                                      | 25.0                                       | 27.2                                                     |
| 2024            | Minimum          | 0.0                                    | 0.0                                                      | 0.0                                    | 0.0                                                      | 0.0                                    | 0.0                                                      | -                                      | -                                                        | -                                      | -                                                        | -                                      | -                                                        | 5.0                                        | 7.0                                                      | 0.0                                        | 0.0                                                      | 0.0                                        | 0.0                                                      | 369.1                                      | 388.0                                                    | 0.0                                        | 0.0                                                      | 12.5                                       | 13.0                                                     |
| August 15,      | Maximum          | 160.3                                  | 163.0                                                    | 0.0                                    | 0.0                                                      | 0.0                                    | 0.0                                                      | -                                      | -                                                        | -                                      | -                                                        | -                                      | -                                                        | 168.4                                      | 181.0                                                    | 0.0                                        | 0.0                                                      | 0.0                                        | 0.0                                                      | 770.3                                      | 1,810.0                                                  | 13.5                                       | 40.0                                                     | 33.7                                       | 49.0                                                     |
| Aug             | Average          | 60.7                                   | 63.3                                                     | 0.0                                    | 0.0                                                      | -                                      | -                                                        | -                                      | -                                                        | -                                      | -                                                        | -                                      | -                                                        | 88.6                                       | 95.7                                                     | 0.0                                        | 0.0                                                      | 0.0                                        | 0.0                                                      | 470.6                                      | 617.6                                                    | 1.3                                        | 6.9                                                      | 20.1                                       | 22.4                                                     |
| August 16, 2024 | Minimum          | 0.0                                    | 0.0                                                      | 0.0                                    | 0.0                                                      | 0.0                                    | 0.0                                                      | -                                      | -                                                        | -                                      | -                                                        | -                                      | -                                                        | 23.1                                       | 36.0                                                     | 0.0                                        | 0.0                                                      | -                                          |                                                          | 309.9                                      | 333.0                                                    | 0.0                                        | 0.0                                                      | 17.0                                       | 18.0                                                     |
|                 | Maximum          | 260.8                                  | 293.0                                                    | 0.0                                    | 0.0                                                      | 0.0                                    | 0.0                                                      | -                                      | -                                                        | -                                      | -                                                        | -                                      | -                                                        | 127.9                                      | 138.0                                                    | 0.0                                        | 0.0                                                      | -                                          |                                                          | 744.0                                      | 1,363.0                                                  | 32.9                                       | 80.0                                                     | 37.0                                       | 40.0                                                     |
|                 | Average          | 135.5                                  | 145.5                                                    | 0.0                                    | 0.0                                                      | -                                      | -                                                        | -                                      | -                                                        | -                                      |                                                          |                                        | -                                                        | 77.4                                       | 83.5                                                     | 0.0                                        | 0.0                                                      |                                            |                                                          | 422.6                                      | 599.9                                                    | 2.7                                        | 12.0                                                     | 30.1                                       | 32.1                                                     |
| August 17, 2024 | Minimum          | 0.0                                    | 0.0                                                      | 0.0                                    | 0.0                                                      | 0.0                                    | 0.0                                                      | -                                      | -                                                        |                                        |                                                          |                                        | -                                                        | 30.3                                       | 34.0                                                     | 0.0                                        | 0.0                                                      | 0.0                                        | 0.0                                                      | 334.3                                      | 352.0                                                    | 0.0                                        | 0.0                                                      | 13.5                                       | 14.0                                                     |
|                 | Maximum          | 211.3                                  | 231.0                                                    | 0.0                                    | 0.0                                                      | 0.0                                    | 0.0                                                      | -                                      |                                                          | -                                      |                                                          | -                                      |                                                          | 176.3                                      | 196.0                                                    | 0.0                                        | 0.0                                                      | 0.0                                        | 0.0                                                      | 757.8                                      | 1,326.0                                                  | 42.5                                       | 95.0                                                     | 37.8                                       | 39.0                                                     |
|                 | Average          | 119.6                                  | 127.7                                                    | 0.0                                    | 0.0                                                      | -                                      |                                                          |                                        |                                                          | -                                      |                                                          | -                                      |                                                          | 70.2                                       | 75.7                                                     | 0.0                                        | 0.0                                                      | 0.0                                        | 0.0                                                      | 454.0                                      | 632.2                                                    | 3.8                                        | 14.7                                                     | 30.6                                       | 32.2                                                     |
| August 18, 2024 |                  |                                        |                                                          |                                        |                                                          |                                        |                                                          |                                        |                                                          |                                        |                                                          |                                        |                                                          |                                            |                                                          |                                            |                                                          |                                            |                                                          |                                            |                                                          |                                            |                                                          |                                            |                                                          |
|                 | Minimum          | 0.0                                    | 0.0                                                      | 0.0                                    | 0.0                                                      | 0.0                                    | 0.0                                                      | -                                      | -                                                        | -                                      | -                                                        | -                                      | -                                                        | 42.2                                       | 57.0                                                     | 0.0                                        | 0.0                                                      | 0.0                                        | 0.0                                                      | 316.9                                      | 325.0                                                    | 0.0                                        | 0.0                                                      | 14.0                                       | 14.0                                                     |
|                 | Maximum          | 202.0                                  | 223.0                                                    | 0.0                                    | 0.0                                                      | 0.0                                    | 0.0                                                      | -                                      | -                                                        | -                                      | -                                                        | -                                      | -                                                        | 180.0                                      | 190.0                                                    | 0.0                                        | 0.0                                                      | 0.0                                        | 0.0                                                      | 981.0                                      | 2,080.0                                                  | 34.1                                       | 81.0                                                     | 39.3                                       | 42.0                                                     |
|                 | Average          | 131.6                                  | 139.4                                                    | 0.0                                    | 0.0                                                      | -                                      | -                                                        | -                                      | -                                                        | -                                      | -                                                        | -                                      | -                                                        | 94.2                                       | 102.6                                                    | 0.0                                        | 0.0                                                      | 0.0                                        | 0.0                                                      | 444.2                                      | 672.8                                                    | 2.7                                        | 11.0                                                     | 29.5                                       | 31.7                                                     |

- Notes:
  Data records with a dash indicate no data is available for that interval.
- Calibration readings and data produced during sensor errors are excluded from the report.
- Station 2 shut down on 7/30/2024 due to technical problems and is scheduled for maintenance.
- The CTair monitoring systems at each station are programmed to initiate benzene sampling when a TVOC reading of ≥ 160 ppb is measured. It has been observed that there are occurrences of TVOC readings ≥ 160 ppb where the benzene sampling was not initiated. The affected stations and periods are detailed in the monitoring systems daily reports. The equipment manufacturer is actively working to resolve this issue.
- As discussed with the manufacturer of the H2S sensor, there is high likelihood that the H2S sensor has cross sensitivity with other sulfur compounds. Other sulfur compounds include, but are not limited to, carbonyl sulfide, dimethyl sulfide, dimethyl disulfide, and methyl mercaptan.