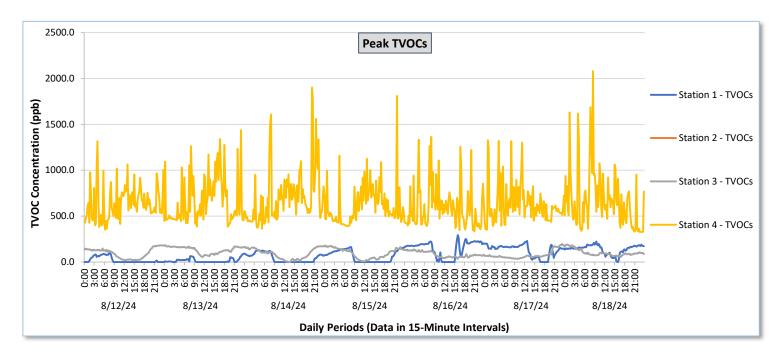

Real-Time Multigas Monitoring Bristol Landfill Air Investigation August 12 - August 18, 2024

|                 | Daile Chadalain  | Station 1                              |                                                          |                                        |                                                          |                                        | Station 2                                                |                                        |                                                          |                                        |                                                          | Station 3                              |                                                          |                                            |                                                          | Station 4                                  |                                                          |                                            |                                                          |                                            |                                                          |                                            |                                                          |                                            |                                                          |
|-----------------|------------------|----------------------------------------|----------------------------------------------------------|----------------------------------------|----------------------------------------------------------|----------------------------------------|----------------------------------------------------------|----------------------------------------|----------------------------------------------------------|----------------------------------------|----------------------------------------------------------|----------------------------------------|----------------------------------------------------------|--------------------------------------------|----------------------------------------------------------|--------------------------------------------|----------------------------------------------------------|--------------------------------------------|----------------------------------------------------------|--------------------------------------------|----------------------------------------------------------|--------------------------------------------|----------------------------------------------------------|--------------------------------------------|----------------------------------------------------------|
| Date            |                  | TVOCs                                  |                                                          | H2S                                    |                                                          | Benzene                                |                                                          | TVOCs                                  |                                                          | H2S                                    |                                                          | Benzene                                |                                                          | TVOCs                                      |                                                          | H2S                                        |                                                          | Benzene                                    |                                                          | TVOCs                                      |                                                          | H2S                                        |                                                          | Benzene                                    |                                                          |
|                 |                  | Average ppb                            | Peak ppb                                                 | Average ppb                            | Peak ppb                                                 | Average<br>ppb                             | Peak ppb                                                 | Average ppb                                | Peak ppb                                                 | Average<br>ppb                             | Peak ppb                                                 |
|                 | Daily Statistics | Values from<br>15-minute<br>intervals. | 1-minute<br>max within<br>each 15<br>minute<br>interval. | Values<br>from 15-<br>minute<br>intervals. | 1-minute<br>max within<br>each 15<br>minute<br>interval. |
| August 12, 2024 | Minimum          | 0.0                                    | 0.0                                                      | 0.0                                    | 0.0                                                      | -                                      | -                                                        | -                                      | -                                                        | -                                      | -                                                        | -                                      | -                                                        | 15.7                                       | 18.0                                                     | 0.0                                        | 0.0                                                      | 0.0                                        | 0.0                                                      | 348.1                                      | 351.0                                                    | 0.0                                        | 0.0                                                      | 0.0                                        | 0.0                                                      |
|                 | Maximum          | 91.6                                   | 96.0                                                     | 0.0                                    | 0.0                                                      | -                                      | -                                                        | -                                      | -                                                        | -                                      | -                                                        | -                                      | -                                                        | 175.2                                      | 181.0                                                    | 0.0                                        | 0.0                                                      | 0.0                                        | 0.0                                                      | 756.3                                      | 1,316.0                                                  | 34.1                                       | 81.0                                                     | 35.5                                       | 38.0                                                     |
|                 | Average          | 18.3                                   | 20.8                                                     | 0.0                                    | 0.0                                                      | -                                      | -                                                        | -                                      | -                                                        | -                                      | -                                                        | -                                      | -                                                        | 88.4                                       | 97.0                                                     | 0.0                                        | 0.0                                                      | 0.0                                        | 0.0                                                      | 476.4                                      | 641.4                                                    | 1.5                                        | 6.9                                                      | 20.6                                       | 21.7                                                     |
| August 13, 2024 | Minimum          | 0.0                                    | 0.0                                                      | 0.0                                    | 0.0                                                      | -                                      | -                                                        |                                        | -                                                        | -                                      | -                                                        | -                                      |                                                          | 52.3                                       | 54.0                                                     | 0.0                                        | 0.0                                                      | 0.0                                        | 0.0                                                      | 362.8                                      | 385.0                                                    | 0.0                                        | 0.0                                                      | 8.5                                        | 16.0                                                     |
|                 | Maximum          | 87.7                                   | 89.0                                                     | 0.0                                    | 0.0                                                      | -                                      | -                                                        | -                                      | -                                                        | -                                      |                                                          | -                                      | -                                                        | 167.5                                      | 184.0                                                    | 0.1                                        | 1.0                                                      | 0.0                                        | 0.0                                                      | 974.9                                      | 1,435.0                                                  | 55.3                                       | 90.0                                                     | 36.0                                       | 38.0                                                     |
|                 | Average          | 12.5                                   | 15.0                                                     | 0.0                                    | 0.0                                                      | -                                      | -                                                        | -                                      | -                                                        | -                                      |                                                          | -                                      | -                                                        | 126.1                                      | 132.0                                                    | 0.0                                        | 0.0                                                      | 0.0                                        | 0.0                                                      | 488.8                                      | 677.9                                                    | 5.4                                        | 17.6                                                     | 23.8                                       | 25.9                                                     |
| August 14, 2024 | Minimum          | 0.0                                    | 0.0                                                      | 0.0                                    | 0.0                                                      |                                        |                                                          |                                        |                                                          |                                        |                                                          |                                        |                                                          | 0.0                                        | 0.0                                                      | 0.0                                        | 0.0                                                      | 0.0                                        | 0.0                                                      | 354.1                                      | 362.0                                                    | 0.0                                        | 0.0                                                      | 10.0                                       | 10.0                                                     |
|                 | Maximum          | 126.5                                  | 128.0                                                    | 0.0                                    | 0.0                                                      |                                        |                                                          |                                        |                                                          |                                        |                                                          |                                        |                                                          | 166.8                                      | 172.0                                                    | 0.0                                        | 0.0                                                      | 0.0                                        | 0.0                                                      | 842.5                                      | 1,901.0                                                  | 16.8                                       | 51.0                                                     | 45.0                                       | 45.0                                                     |
|                 | Average          | 42.7                                   | 44.8                                                     | 0.0                                    | 0.0                                                      |                                        |                                                          |                                        |                                                          |                                        |                                                          |                                        |                                                          | 85.4                                       | 91.1                                                     | 0.0                                        | 0.0                                                      | 0.0                                        | 0.0                                                      | 487.3                                      | 708.7                                                    | 1.8                                        | 9.8                                                      | 25.6                                       | 27.2                                                     |
|                 | , we age         | 72.7                                   | -1-1.0                                                   | 0.0                                    | 0.0                                                      |                                        |                                                          |                                        |                                                          |                                        |                                                          |                                        |                                                          | 05.4                                       | 31.1                                                     | 0.0                                        | 0.0                                                      | 0.0                                        | 0.0                                                      | 407.5                                      | 700.7                                                    | 1.0                                        | 5.0                                                      | 25.0                                       | 27.2                                                     |
| 2024            | Minimum          | 0.0                                    | 0.0                                                      | 0.0                                    | 0.0                                                      | 0.0                                    | 0.0                                                      | -                                      | -                                                        | -                                      | -                                                        | -                                      | -                                                        | 5.0                                        | 7.0                                                      | 0.0                                        | 0.0                                                      | 0.0                                        | 0.0                                                      | 369.1                                      | 388.0                                                    | 0.0                                        | 0.0                                                      | 12.5                                       | 13.0                                                     |
| August 15,      | Maximum          | 160.3                                  | 163.0                                                    | 0.0                                    | 0.0                                                      | 0.0                                    | 0.0                                                      | -                                      | -                                                        | -                                      | -                                                        | -                                      | -                                                        | 168.4                                      | 181.0                                                    | 0.0                                        | 0.0                                                      | 0.0                                        | 0.0                                                      | 770.3                                      | 1,810.0                                                  | 13.5                                       | 40.0                                                     | 33.7                                       | 49.0                                                     |
| Aug             | Average          | 60.7                                   | 63.3                                                     | 0.0                                    | 0.0                                                      | -                                      | -                                                        | -                                      | -                                                        | -                                      | -                                                        | -                                      | -                                                        | 88.6                                       | 95.7                                                     | 0.0                                        | 0.0                                                      | 0.0                                        | 0.0                                                      | 470.6                                      | 617.6                                                    | 1.3                                        | 6.9                                                      | 20.1                                       | 22.4                                                     |
| August 16, 2024 | Minimum          | 0.0                                    | 0.0                                                      | 0.0                                    | 0.0                                                      | 0.0                                    | 0.0                                                      | -                                      | -                                                        | -                                      | -                                                        | -                                      | -                                                        | 23.1                                       | 36.0                                                     | 0.0                                        | 0.0                                                      | -                                          |                                                          | 309.9                                      | 333.0                                                    | 0.0                                        | 0.0                                                      | 17.0                                       | 18.0                                                     |
|                 | Maximum          | 260.8                                  | 293.0                                                    | 0.0                                    | 0.0                                                      | 0.0                                    | 0.0                                                      | -                                      | -                                                        | -                                      | -                                                        | -                                      | -                                                        | 127.9                                      | 138.0                                                    | 0.0                                        | 0.0                                                      | -                                          |                                                          | 744.0                                      | 1,363.0                                                  | 32.9                                       | 80.0                                                     | 37.0                                       | 40.0                                                     |
|                 | Average          | 135.5                                  | 145.5                                                    | 0.0                                    | 0.0                                                      | -                                      | -                                                        | -                                      | -                                                        | -                                      |                                                          |                                        | -                                                        | 77.4                                       | 83.5                                                     | 0.0                                        | 0.0                                                      |                                            |                                                          | 422.6                                      | 599.9                                                    | 2.7                                        | 12.0                                                     | 30.1                                       | 32.1                                                     |
| August 17, 2024 | Minimum          | 0.0                                    | 0.0                                                      | 0.0                                    | 0.0                                                      | 0.0                                    | 0.0                                                      | -                                      | -                                                        |                                        |                                                          |                                        | -                                                        | 30.3                                       | 34.0                                                     | 0.0                                        | 0.0                                                      | 0.0                                        | 0.0                                                      | 334.3                                      | 352.0                                                    | 0.0                                        | 0.0                                                      | 13.5                                       | 14.0                                                     |
|                 | Maximum          | 211.3                                  | 231.0                                                    | 0.0                                    | 0.0                                                      | 0.0                                    | 0.0                                                      | -                                      |                                                          | -                                      |                                                          | -                                      |                                                          | 176.3                                      | 196.0                                                    | 0.0                                        | 0.0                                                      | 0.0                                        | 0.0                                                      | 757.8                                      | 1,326.0                                                  | 42.5                                       | 95.0                                                     | 37.8                                       | 39.0                                                     |
|                 | Average          | 119.6                                  | 127.7                                                    | 0.0                                    | 0.0                                                      | -                                      |                                                          |                                        |                                                          | -                                      |                                                          | -                                      |                                                          | 70.2                                       | 75.7                                                     | 0.0                                        | 0.0                                                      | 0.0                                        | 0.0                                                      | 454.0                                      | 632.2                                                    | 3.8                                        | 14.7                                                     | 30.6                                       | 32.2                                                     |
| August 18, 2024 |                  |                                        |                                                          |                                        |                                                          |                                        |                                                          |                                        |                                                          |                                        |                                                          |                                        |                                                          |                                            |                                                          |                                            |                                                          |                                            |                                                          |                                            |                                                          |                                            |                                                          |                                            |                                                          |
|                 | Minimum          | 0.0                                    | 0.0                                                      | 0.0                                    | 0.0                                                      | 0.0                                    | 0.0                                                      | -                                      | -                                                        | -                                      | -                                                        | -                                      | -                                                        | 42.2                                       | 57.0                                                     | 0.0                                        | 0.0                                                      | 0.0                                        | 0.0                                                      | 316.9                                      | 325.0                                                    | 0.0                                        | 0.0                                                      | 14.0                                       | 14.0                                                     |
|                 | Maximum          | 202.0                                  | 223.0                                                    | 0.0                                    | 0.0                                                      | 0.0                                    | 0.0                                                      | -                                      | -                                                        | -                                      | -                                                        | -                                      | -                                                        | 180.0                                      | 190.0                                                    | 0.0                                        | 0.0                                                      | 0.0                                        | 0.0                                                      | 981.0                                      | 2,080.0                                                  | 34.1                                       | 81.0                                                     | 39.3                                       | 42.0                                                     |
|                 | Average          | 131.6                                  | 139.4                                                    | 0.0                                    | 0.0                                                      | -                                      | -                                                        | -                                      | -                                                        | -                                      | -                                                        | -                                      | -                                                        | 94.2                                       | 102.6                                                    | 0.0                                        | 0.0                                                      | 0.0                                        | 0.0                                                      | 444.2                                      | 672.8                                                    | 2.7                                        | 11.0                                                     | 29.5                                       | 31.7                                                     |

- Notes:
  Data records with a dash indicate no data is available for that interval.
- Calibration readings and data produced during sensor errors are excluded from the report.
- Station 2 shut down on 7/30/2024 due to technical problems and is scheduled for maintenance.
- The CTair monitoring systems at each station are programmed to initiate benzene sampling when a TVOC reading of ≥ 160 ppb is measured. It has been observed that there are occurrences of TVOC readings ≥ 160 ppb where the benzene sampling was not initiated. The affected stations and periods are detailed in the monitoring systems daily reports. The equipment manufacturer is actively working to resolve this issue.
- As discussed with the manufacturer of the H2S sensor, there is high likelihood that the H2S sensor has cross sensitivity with other sulfur compounds. Other sulfur compounds include, but are not limited to, carbonyl sulfide, dimethyl sulfide, dimethyl disulfide, and methyl mercaptan.