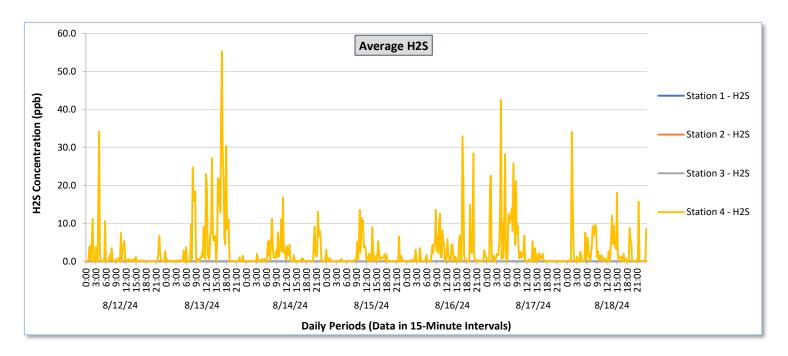

Real-Time Multigas Monitoring Bristol Landfill Air Investigation August 12 - August 18, 2024

|                 | Daile Chadalain  | Station 1                              |                                                          |                                        |                                                          |                                        | Station 2                                                |                                        |                                                          |                                        |                                                          | Station 3                              |                                                          |                                            |                                                          | Station 4                                  |                                                          |                                            |                                                          |                                            |                                                          |                                            |                                                          |                                            |                                                          |
|-----------------|------------------|----------------------------------------|----------------------------------------------------------|----------------------------------------|----------------------------------------------------------|----------------------------------------|----------------------------------------------------------|----------------------------------------|----------------------------------------------------------|----------------------------------------|----------------------------------------------------------|----------------------------------------|----------------------------------------------------------|--------------------------------------------|----------------------------------------------------------|--------------------------------------------|----------------------------------------------------------|--------------------------------------------|----------------------------------------------------------|--------------------------------------------|----------------------------------------------------------|--------------------------------------------|----------------------------------------------------------|--------------------------------------------|----------------------------------------------------------|
| Date            |                  | TVOCs                                  |                                                          | H2S                                    |                                                          | Benzene                                |                                                          | TVOCs                                  |                                                          | H2S                                    |                                                          | Benzene                                |                                                          | TVOCs                                      |                                                          | H2S                                        |                                                          | Benzene                                    |                                                          | TVOCs                                      |                                                          | H2S                                        |                                                          | Benzene                                    |                                                          |
|                 |                  | Average ppb                            | Peak ppb                                                 | Average ppb                            | Peak ppb                                                 | Average<br>ppb                             | Peak ppb                                                 | Average ppb                                | Peak ppb                                                 | Average<br>ppb                             | Peak ppb                                                 |
|                 | Daily Statistics | Values from<br>15-minute<br>intervals. | 1-minute<br>max within<br>each 15<br>minute<br>interval. | Values<br>from 15-<br>minute<br>intervals. | 1-minute<br>max within<br>each 15<br>minute<br>interval. |
| August 12, 2024 | Minimum          | 0.0                                    | 0.0                                                      | 0.0                                    | 0.0                                                      | -                                      | -                                                        | -                                      | -                                                        | -                                      | -                                                        | -                                      | -                                                        | 15.7                                       | 18.0                                                     | 0.0                                        | 0.0                                                      | 0.0                                        | 0.0                                                      | 348.1                                      | 351.0                                                    | 0.0                                        | 0.0                                                      | 0.0                                        | 0.0                                                      |
|                 | Maximum          | 91.6                                   | 96.0                                                     | 0.0                                    | 0.0                                                      | -                                      | -                                                        | -                                      | -                                                        | -                                      | -                                                        | -                                      | -                                                        | 175.2                                      | 181.0                                                    | 0.0                                        | 0.0                                                      | 0.0                                        | 0.0                                                      | 756.3                                      | 1,316.0                                                  | 34.1                                       | 81.0                                                     | 35.5                                       | 38.0                                                     |
|                 | Average          | 18.3                                   | 20.8                                                     | 0.0                                    | 0.0                                                      | -                                      | -                                                        | -                                      | -                                                        | -                                      | -                                                        | -                                      | -                                                        | 88.4                                       | 97.0                                                     | 0.0                                        | 0.0                                                      | 0.0                                        | 0.0                                                      | 476.4                                      | 641.4                                                    | 1.5                                        | 6.9                                                      | 20.6                                       | 21.7                                                     |
| August 13, 2024 | Minimum          | 0.0                                    | 0.0                                                      | 0.0                                    | 0.0                                                      | -                                      | -                                                        |                                        | -                                                        | -                                      | -                                                        | -                                      |                                                          | 52.3                                       | 54.0                                                     | 0.0                                        | 0.0                                                      | 0.0                                        | 0.0                                                      | 362.8                                      | 385.0                                                    | 0.0                                        | 0.0                                                      | 8.5                                        | 16.0                                                     |
|                 | Maximum          | 87.7                                   | 89.0                                                     | 0.0                                    | 0.0                                                      | -                                      | -                                                        | -                                      | -                                                        | -                                      |                                                          | -                                      | -                                                        | 167.5                                      | 184.0                                                    | 0.1                                        | 1.0                                                      | 0.0                                        | 0.0                                                      | 974.9                                      | 1,435.0                                                  | 55.3                                       | 90.0                                                     | 36.0                                       | 38.0                                                     |
|                 | Average          | 12.5                                   | 15.0                                                     | 0.0                                    | 0.0                                                      | -                                      | -                                                        | -                                      | -                                                        | -                                      |                                                          | -                                      | -                                                        | 126.1                                      | 132.0                                                    | 0.0                                        | 0.0                                                      | 0.0                                        | 0.0                                                      | 488.8                                      | 677.9                                                    | 5.4                                        | 17.6                                                     | 23.8                                       | 25.9                                                     |
| August 14, 2024 | Minimum          | 0.0                                    | 0.0                                                      | 0.0                                    | 0.0                                                      |                                        |                                                          |                                        |                                                          |                                        |                                                          |                                        |                                                          | 0.0                                        | 0.0                                                      | 0.0                                        | 0.0                                                      | 0.0                                        | 0.0                                                      | 354.1                                      | 362.0                                                    | 0.0                                        | 0.0                                                      | 10.0                                       | 10.0                                                     |
|                 | Maximum          | 126.5                                  | 128.0                                                    | 0.0                                    | 0.0                                                      |                                        |                                                          |                                        |                                                          |                                        |                                                          |                                        |                                                          | 166.8                                      | 172.0                                                    | 0.0                                        | 0.0                                                      | 0.0                                        | 0.0                                                      | 842.5                                      | 1,901.0                                                  | 16.8                                       | 51.0                                                     | 45.0                                       | 45.0                                                     |
|                 | Average          | 42.7                                   | 44.8                                                     | 0.0                                    | 0.0                                                      |                                        |                                                          |                                        |                                                          |                                        |                                                          |                                        |                                                          | 85.4                                       | 91.1                                                     | 0.0                                        | 0.0                                                      | 0.0                                        | 0.0                                                      | 487.3                                      | 708.7                                                    | 1.8                                        | 9.8                                                      | 25.6                                       | 27.2                                                     |
|                 | , we age         | 72.7                                   | -1-1.0                                                   | 0.0                                    | 0.0                                                      |                                        |                                                          |                                        |                                                          |                                        |                                                          |                                        |                                                          | 05.4                                       | 31.1                                                     | 0.0                                        | 0.0                                                      | 0.0                                        | 0.0                                                      | 407.5                                      | 700.7                                                    | 1.0                                        | 5.0                                                      | 25.0                                       | 27.2                                                     |
| 2024            | Minimum          | 0.0                                    | 0.0                                                      | 0.0                                    | 0.0                                                      | 0.0                                    | 0.0                                                      | -                                      | -                                                        | -                                      | -                                                        | -                                      | -                                                        | 5.0                                        | 7.0                                                      | 0.0                                        | 0.0                                                      | 0.0                                        | 0.0                                                      | 369.1                                      | 388.0                                                    | 0.0                                        | 0.0                                                      | 12.5                                       | 13.0                                                     |
| August 15,      | Maximum          | 160.3                                  | 163.0                                                    | 0.0                                    | 0.0                                                      | 0.0                                    | 0.0                                                      | -                                      | -                                                        | -                                      | -                                                        | -                                      | -                                                        | 168.4                                      | 181.0                                                    | 0.0                                        | 0.0                                                      | 0.0                                        | 0.0                                                      | 770.3                                      | 1,810.0                                                  | 13.5                                       | 40.0                                                     | 33.7                                       | 49.0                                                     |
| Aug             | Average          | 60.7                                   | 63.3                                                     | 0.0                                    | 0.0                                                      | -                                      | -                                                        | -                                      | -                                                        | -                                      | -                                                        | -                                      | -                                                        | 88.6                                       | 95.7                                                     | 0.0                                        | 0.0                                                      | 0.0                                        | 0.0                                                      | 470.6                                      | 617.6                                                    | 1.3                                        | 6.9                                                      | 20.1                                       | 22.4                                                     |
| August 16, 2024 | Minimum          | 0.0                                    | 0.0                                                      | 0.0                                    | 0.0                                                      | 0.0                                    | 0.0                                                      | -                                      | -                                                        | -                                      | -                                                        | -                                      | -                                                        | 23.1                                       | 36.0                                                     | 0.0                                        | 0.0                                                      | -                                          |                                                          | 309.9                                      | 333.0                                                    | 0.0                                        | 0.0                                                      | 17.0                                       | 18.0                                                     |
|                 | Maximum          | 260.8                                  | 293.0                                                    | 0.0                                    | 0.0                                                      | 0.0                                    | 0.0                                                      | -                                      | -                                                        | -                                      | -                                                        | -                                      | -                                                        | 127.9                                      | 138.0                                                    | 0.0                                        | 0.0                                                      | -                                          |                                                          | 744.0                                      | 1,363.0                                                  | 32.9                                       | 80.0                                                     | 37.0                                       | 40.0                                                     |
|                 | Average          | 135.5                                  | 145.5                                                    | 0.0                                    | 0.0                                                      | -                                      | -                                                        | -                                      | -                                                        | -                                      |                                                          |                                        | -                                                        | 77.4                                       | 83.5                                                     | 0.0                                        | 0.0                                                      |                                            |                                                          | 422.6                                      | 599.9                                                    | 2.7                                        | 12.0                                                     | 30.1                                       | 32.1                                                     |
| August 17, 2024 | Minimum          | 0.0                                    | 0.0                                                      | 0.0                                    | 0.0                                                      | 0.0                                    | 0.0                                                      | -                                      | -                                                        |                                        |                                                          |                                        | -                                                        | 30.3                                       | 34.0                                                     | 0.0                                        | 0.0                                                      | 0.0                                        | 0.0                                                      | 334.3                                      | 352.0                                                    | 0.0                                        | 0.0                                                      | 13.5                                       | 14.0                                                     |
|                 | Maximum          | 211.3                                  | 231.0                                                    | 0.0                                    | 0.0                                                      | 0.0                                    | 0.0                                                      | -                                      |                                                          | -                                      |                                                          | -                                      |                                                          | 176.3                                      | 196.0                                                    | 0.0                                        | 0.0                                                      | 0.0                                        | 0.0                                                      | 757.8                                      | 1,326.0                                                  | 42.5                                       | 95.0                                                     | 37.8                                       | 39.0                                                     |
|                 | Average          | 119.6                                  | 127.7                                                    | 0.0                                    | 0.0                                                      | -                                      |                                                          |                                        |                                                          | -                                      |                                                          | -                                      |                                                          | 70.2                                       | 75.7                                                     | 0.0                                        | 0.0                                                      | 0.0                                        | 0.0                                                      | 454.0                                      | 632.2                                                    | 3.8                                        | 14.7                                                     | 30.6                                       | 32.2                                                     |
| August 18, 2024 |                  |                                        |                                                          |                                        |                                                          |                                        |                                                          |                                        |                                                          |                                        |                                                          |                                        |                                                          |                                            |                                                          |                                            |                                                          |                                            |                                                          |                                            |                                                          |                                            |                                                          |                                            |                                                          |
|                 | Minimum          | 0.0                                    | 0.0                                                      | 0.0                                    | 0.0                                                      | 0.0                                    | 0.0                                                      | -                                      | -                                                        | -                                      | -                                                        | -                                      | -                                                        | 42.2                                       | 57.0                                                     | 0.0                                        | 0.0                                                      | 0.0                                        | 0.0                                                      | 316.9                                      | 325.0                                                    | 0.0                                        | 0.0                                                      | 14.0                                       | 14.0                                                     |
|                 | Maximum          | 202.0                                  | 223.0                                                    | 0.0                                    | 0.0                                                      | 0.0                                    | 0.0                                                      | -                                      | -                                                        | -                                      | -                                                        | -                                      | -                                                        | 180.0                                      | 190.0                                                    | 0.0                                        | 0.0                                                      | 0.0                                        | 0.0                                                      | 981.0                                      | 2,080.0                                                  | 34.1                                       | 81.0                                                     | 39.3                                       | 42.0                                                     |
|                 | Average          | 131.6                                  | 139.4                                                    | 0.0                                    | 0.0                                                      | -                                      | -                                                        | -                                      | -                                                        | -                                      | -                                                        | -                                      | -                                                        | 94.2                                       | 102.6                                                    | 0.0                                        | 0.0                                                      | 0.0                                        | 0.0                                                      | 444.2                                      | 672.8                                                    | 2.7                                        | 11.0                                                     | 29.5                                       | 31.7                                                     |

- Notes:
  Data records with a dash indicate no data is available for that interval.
- Calibration readings and data produced during sensor errors are excluded from the report.
- Station 2 shut down on 7/30/2024 due to technical problems and is scheduled for maintenance.
- The CTair monitoring systems at each station are programmed to initiate benzene sampling when a TVOC reading of ≥ 160 ppb is measured. It has been observed that there are occurrences of TVOC readings ≥ 160 ppb where the benzene sampling was not initiated. The affected stations and periods are detailed in the monitoring systems daily reports. The equipment manufacturer is actively working to resolve this issue.
- As discussed with the manufacturer of the H2S sensor, there is high likelihood that the H2S sensor has cross sensitivity with other sulfur compounds. Other sulfur compounds include, but are not limited to, carbonyl sulfide, dimethyl sulfide, dimethyl disulfide, and methyl mercaptan.