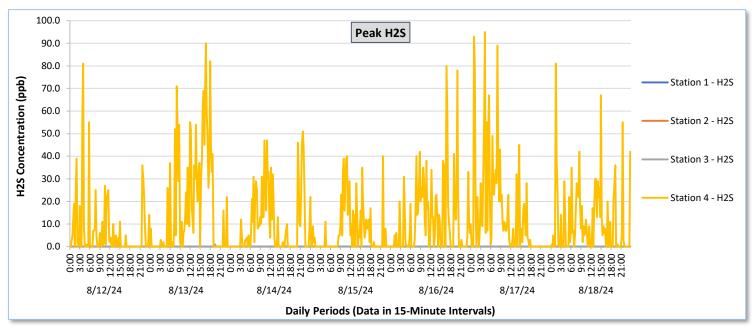

Real-Time Multigas Monitoring Bristol Landfill Air Investigation August 12 - August 18, 2024

|                 | Daile Chadalain  | Station 1                              |                                                          |                                        |                                                          |                                        | Station 2                                                |                                        |                                                          |                                        |                                                          | Station 3                              |                                                          |                                            |                                                          | Station 4                                  |                                                          |                                            |                                                          |                                            |                                                          |                                            |                                                          |                                            |                                                          |
|-----------------|------------------|----------------------------------------|----------------------------------------------------------|----------------------------------------|----------------------------------------------------------|----------------------------------------|----------------------------------------------------------|----------------------------------------|----------------------------------------------------------|----------------------------------------|----------------------------------------------------------|----------------------------------------|----------------------------------------------------------|--------------------------------------------|----------------------------------------------------------|--------------------------------------------|----------------------------------------------------------|--------------------------------------------|----------------------------------------------------------|--------------------------------------------|----------------------------------------------------------|--------------------------------------------|----------------------------------------------------------|--------------------------------------------|----------------------------------------------------------|
| Date            |                  | TVOCs                                  |                                                          | H2S                                    |                                                          | Benzene                                |                                                          | TVOCs                                  |                                                          | H2S                                    |                                                          | Benzene                                |                                                          | TVOCs                                      |                                                          | H2S                                        |                                                          | Benzene                                    |                                                          | TVOCs                                      |                                                          | H2S                                        |                                                          | Benzene                                    |                                                          |
|                 |                  | Average ppb                            | Peak ppb                                                 | Average ppb                            | Peak ppb                                                 | Average<br>ppb                             | Peak ppb                                                 | Average ppb                                | Peak ppb                                                 | Average<br>ppb                             | Peak ppb                                                 |
|                 | Daily Statistics | Values from<br>15-minute<br>intervals. | 1-minute<br>max within<br>each 15<br>minute<br>interval. | Values<br>from 15-<br>minute<br>intervals. | 1-minute<br>max within<br>each 15<br>minute<br>interval. |
| August 12, 2024 | Minimum          | 0.0                                    | 0.0                                                      | 0.0                                    | 0.0                                                      | -                                      | -                                                        | -                                      | -                                                        | -                                      | -                                                        | -                                      | -                                                        | 15.7                                       | 18.0                                                     | 0.0                                        | 0.0                                                      | 0.0                                        | 0.0                                                      | 348.1                                      | 351.0                                                    | 0.0                                        | 0.0                                                      | 0.0                                        | 0.0                                                      |
|                 | Maximum          | 91.6                                   | 96.0                                                     | 0.0                                    | 0.0                                                      | -                                      | -                                                        | -                                      | -                                                        | -                                      | -                                                        | -                                      | -                                                        | 175.2                                      | 181.0                                                    | 0.0                                        | 0.0                                                      | 0.0                                        | 0.0                                                      | 756.3                                      | 1,316.0                                                  | 34.1                                       | 81.0                                                     | 35.5                                       | 38.0                                                     |
|                 | Average          | 18.3                                   | 20.8                                                     | 0.0                                    | 0.0                                                      | -                                      | -                                                        | -                                      | -                                                        | -                                      | -                                                        | -                                      | -                                                        | 88.4                                       | 97.0                                                     | 0.0                                        | 0.0                                                      | 0.0                                        | 0.0                                                      | 476.4                                      | 641.4                                                    | 1.5                                        | 6.9                                                      | 20.6                                       | 21.7                                                     |
| August 13, 2024 | Minimum          | 0.0                                    | 0.0                                                      | 0.0                                    | 0.0                                                      | -                                      | -                                                        |                                        | -                                                        | -                                      | -                                                        | -                                      |                                                          | 52.3                                       | 54.0                                                     | 0.0                                        | 0.0                                                      | 0.0                                        | 0.0                                                      | 362.8                                      | 385.0                                                    | 0.0                                        | 0.0                                                      | 8.5                                        | 16.0                                                     |
|                 | Maximum          | 87.7                                   | 89.0                                                     | 0.0                                    | 0.0                                                      | -                                      | -                                                        | -                                      | -                                                        | -                                      |                                                          | -                                      | -                                                        | 167.5                                      | 184.0                                                    | 0.1                                        | 1.0                                                      | 0.0                                        | 0.0                                                      | 974.9                                      | 1,435.0                                                  | 55.3                                       | 90.0                                                     | 36.0                                       | 38.0                                                     |
|                 | Average          | 12.5                                   | 15.0                                                     | 0.0                                    | 0.0                                                      | -                                      | -                                                        | -                                      | -                                                        | -                                      |                                                          | -                                      | -                                                        | 126.1                                      | 132.0                                                    | 0.0                                        | 0.0                                                      | 0.0                                        | 0.0                                                      | 488.8                                      | 677.9                                                    | 5.4                                        | 17.6                                                     | 23.8                                       | 25.9                                                     |
| August 14, 2024 | Minimum          | 0.0                                    | 0.0                                                      | 0.0                                    | 0.0                                                      |                                        |                                                          |                                        |                                                          |                                        |                                                          |                                        |                                                          | 0.0                                        | 0.0                                                      | 0.0                                        | 0.0                                                      | 0.0                                        | 0.0                                                      | 354.1                                      | 362.0                                                    | 0.0                                        | 0.0                                                      | 10.0                                       | 10.0                                                     |
|                 | Maximum          | 126.5                                  | 128.0                                                    | 0.0                                    | 0.0                                                      |                                        |                                                          |                                        |                                                          |                                        |                                                          |                                        |                                                          | 166.8                                      | 172.0                                                    | 0.0                                        | 0.0                                                      | 0.0                                        | 0.0                                                      | 842.5                                      | 1,901.0                                                  | 16.8                                       | 51.0                                                     | 45.0                                       | 45.0                                                     |
|                 | Average          | 42.7                                   | 44.8                                                     | 0.0                                    | 0.0                                                      |                                        |                                                          |                                        |                                                          |                                        |                                                          |                                        |                                                          | 85.4                                       | 91.1                                                     | 0.0                                        | 0.0                                                      | 0.0                                        | 0.0                                                      | 487.3                                      | 708.7                                                    | 1.8                                        | 9.8                                                      | 25.6                                       | 27.2                                                     |
|                 | , we age         | 72.7                                   | -1-1.0                                                   | 0.0                                    | 0.0                                                      |                                        |                                                          |                                        |                                                          |                                        |                                                          |                                        |                                                          | 05.4                                       | 31.1                                                     | 0.0                                        | 0.0                                                      | 0.0                                        | 0.0                                                      | 407.5                                      | 700.7                                                    | 1.0                                        | 5.0                                                      | 25.0                                       | 27.2                                                     |
| 2024            | Minimum          | 0.0                                    | 0.0                                                      | 0.0                                    | 0.0                                                      | 0.0                                    | 0.0                                                      | -                                      | -                                                        | -                                      | -                                                        | -                                      | -                                                        | 5.0                                        | 7.0                                                      | 0.0                                        | 0.0                                                      | 0.0                                        | 0.0                                                      | 369.1                                      | 388.0                                                    | 0.0                                        | 0.0                                                      | 12.5                                       | 13.0                                                     |
| August 15,      | Maximum          | 160.3                                  | 163.0                                                    | 0.0                                    | 0.0                                                      | 0.0                                    | 0.0                                                      | -                                      | -                                                        | -                                      | -                                                        | -                                      | -                                                        | 168.4                                      | 181.0                                                    | 0.0                                        | 0.0                                                      | 0.0                                        | 0.0                                                      | 770.3                                      | 1,810.0                                                  | 13.5                                       | 40.0                                                     | 33.7                                       | 49.0                                                     |
| Aug             | Average          | 60.7                                   | 63.3                                                     | 0.0                                    | 0.0                                                      | -                                      | -                                                        | -                                      | -                                                        | -                                      | -                                                        | -                                      | -                                                        | 88.6                                       | 95.7                                                     | 0.0                                        | 0.0                                                      | 0.0                                        | 0.0                                                      | 470.6                                      | 617.6                                                    | 1.3                                        | 6.9                                                      | 20.1                                       | 22.4                                                     |
| August 16, 2024 | Minimum          | 0.0                                    | 0.0                                                      | 0.0                                    | 0.0                                                      | 0.0                                    | 0.0                                                      | -                                      | -                                                        | -                                      | -                                                        | -                                      | -                                                        | 23.1                                       | 36.0                                                     | 0.0                                        | 0.0                                                      | -                                          |                                                          | 309.9                                      | 333.0                                                    | 0.0                                        | 0.0                                                      | 17.0                                       | 18.0                                                     |
|                 | Maximum          | 260.8                                  | 293.0                                                    | 0.0                                    | 0.0                                                      | 0.0                                    | 0.0                                                      | -                                      | -                                                        | -                                      | -                                                        | -                                      | -                                                        | 127.9                                      | 138.0                                                    | 0.0                                        | 0.0                                                      | -                                          |                                                          | 744.0                                      | 1,363.0                                                  | 32.9                                       | 80.0                                                     | 37.0                                       | 40.0                                                     |
|                 | Average          | 135.5                                  | 145.5                                                    | 0.0                                    | 0.0                                                      | -                                      | -                                                        | -                                      | -                                                        | -                                      |                                                          |                                        | -                                                        | 77.4                                       | 83.5                                                     | 0.0                                        | 0.0                                                      |                                            |                                                          | 422.6                                      | 599.9                                                    | 2.7                                        | 12.0                                                     | 30.1                                       | 32.1                                                     |
| August 17, 2024 | Minimum          | 0.0                                    | 0.0                                                      | 0.0                                    | 0.0                                                      | 0.0                                    | 0.0                                                      | -                                      | -                                                        |                                        |                                                          |                                        | -                                                        | 30.3                                       | 34.0                                                     | 0.0                                        | 0.0                                                      | 0.0                                        | 0.0                                                      | 334.3                                      | 352.0                                                    | 0.0                                        | 0.0                                                      | 13.5                                       | 14.0                                                     |
|                 | Maximum          | 211.3                                  | 231.0                                                    | 0.0                                    | 0.0                                                      | 0.0                                    | 0.0                                                      | -                                      |                                                          | -                                      |                                                          | -                                      |                                                          | 176.3                                      | 196.0                                                    | 0.0                                        | 0.0                                                      | 0.0                                        | 0.0                                                      | 757.8                                      | 1,326.0                                                  | 42.5                                       | 95.0                                                     | 37.8                                       | 39.0                                                     |
|                 | Average          | 119.6                                  | 127.7                                                    | 0.0                                    | 0.0                                                      | -                                      |                                                          |                                        |                                                          | -                                      |                                                          | -                                      |                                                          | 70.2                                       | 75.7                                                     | 0.0                                        | 0.0                                                      | 0.0                                        | 0.0                                                      | 454.0                                      | 632.2                                                    | 3.8                                        | 14.7                                                     | 30.6                                       | 32.2                                                     |
| August 18, 2024 |                  |                                        |                                                          |                                        |                                                          |                                        |                                                          |                                        |                                                          |                                        |                                                          |                                        |                                                          |                                            |                                                          |                                            |                                                          |                                            |                                                          |                                            |                                                          |                                            |                                                          |                                            |                                                          |
|                 | Minimum          | 0.0                                    | 0.0                                                      | 0.0                                    | 0.0                                                      | 0.0                                    | 0.0                                                      | -                                      | -                                                        | -                                      | -                                                        | -                                      | -                                                        | 42.2                                       | 57.0                                                     | 0.0                                        | 0.0                                                      | 0.0                                        | 0.0                                                      | 316.9                                      | 325.0                                                    | 0.0                                        | 0.0                                                      | 14.0                                       | 14.0                                                     |
|                 | Maximum          | 202.0                                  | 223.0                                                    | 0.0                                    | 0.0                                                      | 0.0                                    | 0.0                                                      | -                                      | -                                                        | -                                      | -                                                        | -                                      | -                                                        | 180.0                                      | 190.0                                                    | 0.0                                        | 0.0                                                      | 0.0                                        | 0.0                                                      | 981.0                                      | 2,080.0                                                  | 34.1                                       | 81.0                                                     | 39.3                                       | 42.0                                                     |
|                 | Average          | 131.6                                  | 139.4                                                    | 0.0                                    | 0.0                                                      | -                                      | -                                                        | -                                      | -                                                        | -                                      | -                                                        | -                                      | -                                                        | 94.2                                       | 102.6                                                    | 0.0                                        | 0.0                                                      | 0.0                                        | 0.0                                                      | 444.2                                      | 672.8                                                    | 2.7                                        | 11.0                                                     | 29.5                                       | 31.7                                                     |

- Notes:
  Data records with a dash indicate no data is available for that interval.
- Calibration readings and data produced during sensor errors are excluded from the report.
- Station 2 shut down on 7/30/2024 due to technical problems and is scheduled for maintenance.
- The CTair monitoring systems at each station are programmed to initiate benzene sampling when a TVOC reading of ≥ 160 ppb is measured. It has been observed that there are occurrences of TVOC readings ≥ 160 ppb where the benzene sampling was not initiated. The affected stations and periods are detailed in the monitoring systems daily reports. The equipment manufacturer is actively working to resolve this issue.
- As discussed with the manufacturer of the H2S sensor, there is high likelihood that the H2S sensor has cross sensitivity with other sulfur compounds. Other sulfur compounds include, but are not limited to, carbonyl sulfide, dimethyl sulfide, dimethyl disulfide, and methyl mercaptan.