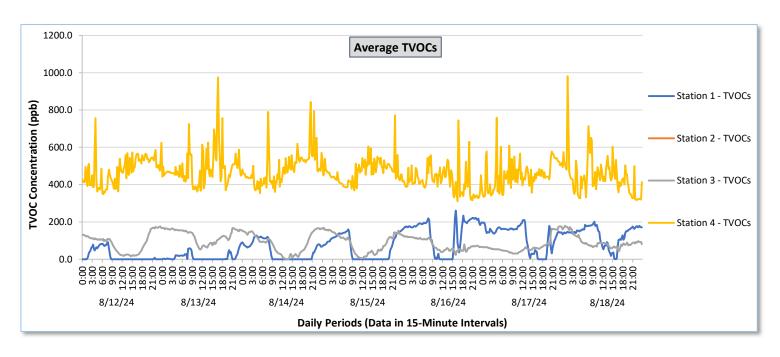

Real-Time Multigas Monitoring Bristol Landfill Air Investigation August 12 - August 18, 2024

|                 | Daile Chadalain  | Station 1                              |                                                          |                                        |                                                          |                                        | Station 2                                                |                                        |                                                          |                                        |                                                          | Station 3                              |                                                          |                                            |                                                          | Station 4                                  |                                                          |                                            |                                                          |                                            |                                                          |                                            |                                                          |                                            |                                                          |
|-----------------|------------------|----------------------------------------|----------------------------------------------------------|----------------------------------------|----------------------------------------------------------|----------------------------------------|----------------------------------------------------------|----------------------------------------|----------------------------------------------------------|----------------------------------------|----------------------------------------------------------|----------------------------------------|----------------------------------------------------------|--------------------------------------------|----------------------------------------------------------|--------------------------------------------|----------------------------------------------------------|--------------------------------------------|----------------------------------------------------------|--------------------------------------------|----------------------------------------------------------|--------------------------------------------|----------------------------------------------------------|--------------------------------------------|----------------------------------------------------------|
| Date            |                  | TVOCs                                  |                                                          | H2S                                    |                                                          | Benzene                                |                                                          | TVOCs                                  |                                                          | H2S                                    |                                                          | Benzene                                |                                                          | TVOCs                                      |                                                          | H2S                                        |                                                          | Benzene                                    |                                                          | TVOCs                                      |                                                          | H2S                                        |                                                          | Benzene                                    |                                                          |
|                 |                  | Average ppb                            | Peak ppb                                                 | Average ppb                            | Peak ppb                                                 | Average<br>ppb                             | Peak ppb                                                 | Average ppb                                | Peak ppb                                                 | Average<br>ppb                             | Peak ppb                                                 |
|                 | Daily Statistics | Values from<br>15-minute<br>intervals. | 1-minute<br>max within<br>each 15<br>minute<br>interval. | Values<br>from 15-<br>minute<br>intervals. | 1-minute<br>max within<br>each 15<br>minute<br>interval. |
| August 12, 2024 | Minimum          | 0.0                                    | 0.0                                                      | 0.0                                    | 0.0                                                      | -                                      | -                                                        | -                                      | -                                                        | -                                      | -                                                        | -                                      | -                                                        | 15.7                                       | 18.0                                                     | 0.0                                        | 0.0                                                      | 0.0                                        | 0.0                                                      | 348.1                                      | 351.0                                                    | 0.0                                        | 0.0                                                      | 0.0                                        | 0.0                                                      |
|                 | Maximum          | 91.6                                   | 96.0                                                     | 0.0                                    | 0.0                                                      | -                                      | -                                                        | -                                      | -                                                        | -                                      | -                                                        | -                                      | -                                                        | 175.2                                      | 181.0                                                    | 0.0                                        | 0.0                                                      | 0.0                                        | 0.0                                                      | 756.3                                      | 1,316.0                                                  | 34.1                                       | 81.0                                                     | 35.5                                       | 38.0                                                     |
|                 | Average          | 18.3                                   | 20.8                                                     | 0.0                                    | 0.0                                                      | -                                      | -                                                        | -                                      | -                                                        | -                                      | -                                                        | -                                      | -                                                        | 88.4                                       | 97.0                                                     | 0.0                                        | 0.0                                                      | 0.0                                        | 0.0                                                      | 476.4                                      | 641.4                                                    | 1.5                                        | 6.9                                                      | 20.6                                       | 21.7                                                     |
| August 13, 2024 | Minimum          | 0.0                                    | 0.0                                                      | 0.0                                    | 0.0                                                      | -                                      | -                                                        |                                        | -                                                        | -                                      | -                                                        | -                                      |                                                          | 52.3                                       | 54.0                                                     | 0.0                                        | 0.0                                                      | 0.0                                        | 0.0                                                      | 362.8                                      | 385.0                                                    | 0.0                                        | 0.0                                                      | 8.5                                        | 16.0                                                     |
|                 | Maximum          | 87.7                                   | 89.0                                                     | 0.0                                    | 0.0                                                      | -                                      | -                                                        | -                                      | -                                                        | -                                      |                                                          | -                                      | -                                                        | 167.5                                      | 184.0                                                    | 0.1                                        | 1.0                                                      | 0.0                                        | 0.0                                                      | 974.9                                      | 1,435.0                                                  | 55.3                                       | 90.0                                                     | 36.0                                       | 38.0                                                     |
|                 | Average          | 12.5                                   | 15.0                                                     | 0.0                                    | 0.0                                                      | -                                      | -                                                        | -                                      | -                                                        | -                                      |                                                          | -                                      | -                                                        | 126.1                                      | 132.0                                                    | 0.0                                        | 0.0                                                      | 0.0                                        | 0.0                                                      | 488.8                                      | 677.9                                                    | 5.4                                        | 17.6                                                     | 23.8                                       | 25.9                                                     |
| August 14, 2024 | Minimum          | 0.0                                    | 0.0                                                      | 0.0                                    | 0.0                                                      |                                        |                                                          |                                        |                                                          |                                        |                                                          |                                        |                                                          | 0.0                                        | 0.0                                                      | 0.0                                        | 0.0                                                      | 0.0                                        | 0.0                                                      | 354.1                                      | 362.0                                                    | 0.0                                        | 0.0                                                      | 10.0                                       | 10.0                                                     |
|                 | Maximum          | 126.5                                  | 128.0                                                    | 0.0                                    | 0.0                                                      |                                        |                                                          |                                        |                                                          |                                        |                                                          |                                        |                                                          | 166.8                                      | 172.0                                                    | 0.0                                        | 0.0                                                      | 0.0                                        | 0.0                                                      | 842.5                                      | 1,901.0                                                  | 16.8                                       | 51.0                                                     | 45.0                                       | 45.0                                                     |
|                 | Average          | 42.7                                   | 44.8                                                     | 0.0                                    | 0.0                                                      |                                        |                                                          |                                        |                                                          |                                        |                                                          |                                        |                                                          | 85.4                                       | 91.1                                                     | 0.0                                        | 0.0                                                      | 0.0                                        | 0.0                                                      | 487.3                                      | 708.7                                                    | 1.8                                        | 9.8                                                      | 25.6                                       | 27.2                                                     |
|                 | , we age         | 72.7                                   | -1-1.0                                                   | 0.0                                    | 0.0                                                      |                                        |                                                          |                                        |                                                          |                                        |                                                          |                                        |                                                          | 05.4                                       | 31.1                                                     | 0.0                                        | 0.0                                                      | 0.0                                        | 0.0                                                      | 407.5                                      | 700.7                                                    | 1.0                                        | 5.0                                                      | 25.0                                       | 27.2                                                     |
| 2024            | Minimum          | 0.0                                    | 0.0                                                      | 0.0                                    | 0.0                                                      | 0.0                                    | 0.0                                                      | -                                      | -                                                        | -                                      | -                                                        | -                                      | -                                                        | 5.0                                        | 7.0                                                      | 0.0                                        | 0.0                                                      | 0.0                                        | 0.0                                                      | 369.1                                      | 388.0                                                    | 0.0                                        | 0.0                                                      | 12.5                                       | 13.0                                                     |
| August 15,      | Maximum          | 160.3                                  | 163.0                                                    | 0.0                                    | 0.0                                                      | 0.0                                    | 0.0                                                      | -                                      | -                                                        | -                                      | -                                                        | -                                      | -                                                        | 168.4                                      | 181.0                                                    | 0.0                                        | 0.0                                                      | 0.0                                        | 0.0                                                      | 770.3                                      | 1,810.0                                                  | 13.5                                       | 40.0                                                     | 33.7                                       | 49.0                                                     |
| Aug             | Average          | 60.7                                   | 63.3                                                     | 0.0                                    | 0.0                                                      | -                                      | -                                                        | -                                      | -                                                        | -                                      | -                                                        | -                                      | -                                                        | 88.6                                       | 95.7                                                     | 0.0                                        | 0.0                                                      | 0.0                                        | 0.0                                                      | 470.6                                      | 617.6                                                    | 1.3                                        | 6.9                                                      | 20.1                                       | 22.4                                                     |
| August 16, 2024 | Minimum          | 0.0                                    | 0.0                                                      | 0.0                                    | 0.0                                                      | 0.0                                    | 0.0                                                      | -                                      | -                                                        | -                                      | -                                                        | -                                      | -                                                        | 23.1                                       | 36.0                                                     | 0.0                                        | 0.0                                                      | -                                          |                                                          | 309.9                                      | 333.0                                                    | 0.0                                        | 0.0                                                      | 17.0                                       | 18.0                                                     |
|                 | Maximum          | 260.8                                  | 293.0                                                    | 0.0                                    | 0.0                                                      | 0.0                                    | 0.0                                                      | -                                      | -                                                        | -                                      | -                                                        | -                                      | -                                                        | 127.9                                      | 138.0                                                    | 0.0                                        | 0.0                                                      | -                                          |                                                          | 744.0                                      | 1,363.0                                                  | 32.9                                       | 80.0                                                     | 37.0                                       | 40.0                                                     |
|                 | Average          | 135.5                                  | 145.5                                                    | 0.0                                    | 0.0                                                      | -                                      | -                                                        | -                                      | -                                                        | -                                      |                                                          |                                        | -                                                        | 77.4                                       | 83.5                                                     | 0.0                                        | 0.0                                                      |                                            |                                                          | 422.6                                      | 599.9                                                    | 2.7                                        | 12.0                                                     | 30.1                                       | 32.1                                                     |
| August 17, 2024 | Minimum          | 0.0                                    | 0.0                                                      | 0.0                                    | 0.0                                                      | 0.0                                    | 0.0                                                      | -                                      | -                                                        |                                        |                                                          |                                        | -                                                        | 30.3                                       | 34.0                                                     | 0.0                                        | 0.0                                                      | 0.0                                        | 0.0                                                      | 334.3                                      | 352.0                                                    | 0.0                                        | 0.0                                                      | 13.5                                       | 14.0                                                     |
|                 | Maximum          | 211.3                                  | 231.0                                                    | 0.0                                    | 0.0                                                      | 0.0                                    | 0.0                                                      | -                                      |                                                          | -                                      |                                                          | -                                      |                                                          | 176.3                                      | 196.0                                                    | 0.0                                        | 0.0                                                      | 0.0                                        | 0.0                                                      | 757.8                                      | 1,326.0                                                  | 42.5                                       | 95.0                                                     | 37.8                                       | 39.0                                                     |
|                 | Average          | 119.6                                  | 127.7                                                    | 0.0                                    | 0.0                                                      | -                                      |                                                          |                                        |                                                          | -                                      |                                                          | -                                      |                                                          | 70.2                                       | 75.7                                                     | 0.0                                        | 0.0                                                      | 0.0                                        | 0.0                                                      | 454.0                                      | 632.2                                                    | 3.8                                        | 14.7                                                     | 30.6                                       | 32.2                                                     |
| August 18, 2024 |                  |                                        |                                                          |                                        |                                                          |                                        |                                                          |                                        |                                                          |                                        |                                                          |                                        |                                                          |                                            |                                                          |                                            |                                                          |                                            |                                                          |                                            |                                                          |                                            |                                                          |                                            |                                                          |
|                 | Minimum          | 0.0                                    | 0.0                                                      | 0.0                                    | 0.0                                                      | 0.0                                    | 0.0                                                      | -                                      | -                                                        | -                                      | -                                                        | -                                      | -                                                        | 42.2                                       | 57.0                                                     | 0.0                                        | 0.0                                                      | 0.0                                        | 0.0                                                      | 316.9                                      | 325.0                                                    | 0.0                                        | 0.0                                                      | 14.0                                       | 14.0                                                     |
|                 | Maximum          | 202.0                                  | 223.0                                                    | 0.0                                    | 0.0                                                      | 0.0                                    | 0.0                                                      | -                                      | -                                                        | -                                      | -                                                        | -                                      | -                                                        | 180.0                                      | 190.0                                                    | 0.0                                        | 0.0                                                      | 0.0                                        | 0.0                                                      | 981.0                                      | 2,080.0                                                  | 34.1                                       | 81.0                                                     | 39.3                                       | 42.0                                                     |
|                 | Average          | 131.6                                  | 139.4                                                    | 0.0                                    | 0.0                                                      | -                                      | -                                                        | -                                      | -                                                        | -                                      | -                                                        | -                                      | -                                                        | 94.2                                       | 102.6                                                    | 0.0                                        | 0.0                                                      | 0.0                                        | 0.0                                                      | 444.2                                      | 672.8                                                    | 2.7                                        | 11.0                                                     | 29.5                                       | 31.7                                                     |

- Notes:
  Data records with a dash indicate no data is available for that interval.
- Calibration readings and data produced during sensor errors are excluded from the report.
- Station 2 shut down on 7/30/2024 due to technical problems and is scheduled for maintenance.
- The CTair monitoring systems at each station are programmed to initiate benzene sampling when a TVOC reading of ≥ 160 ppb is measured. It has been observed that there are occurrences of TVOC readings ≥ 160 ppb where the benzene sampling was not initiated. The affected stations and periods are detailed in the monitoring systems daily reports. The equipment manufacturer is actively working to resolve this issue.
- As discussed with the manufacturer of the H2S sensor, there is high likelihood that the H2S sensor has cross sensitivity with other sulfur compounds. Other sulfur compounds include, but are not limited to, carbonyl sulfide, dimethyl sulfide, dimethyl disulfide, and methyl mercaptan.