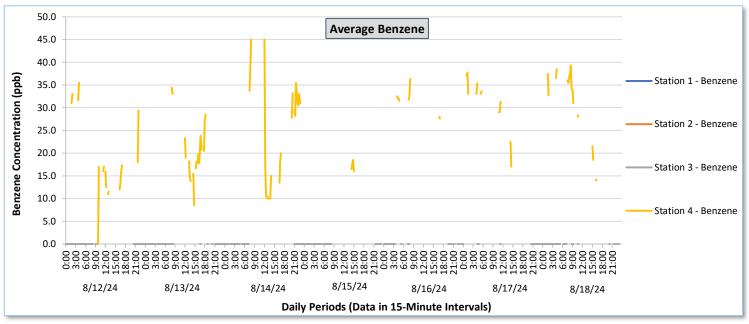

Real-Time Multigas Monitoring Bristol Landfill Air Investigation August 12 - August 18, 2024

|                 | Daile Chadalain  | Station 1                              |                                                          |                                        |                                                          |                                        | Station 2                                                |                                        |                                                          |                                        |                                                          | Station 3                              |                                                          |                                            |                                                          | Station 4                                  |                                                          |                                            |                                                          |                                            |                                                          |                                            |                                                          |                                            |                                                          |
|-----------------|------------------|----------------------------------------|----------------------------------------------------------|----------------------------------------|----------------------------------------------------------|----------------------------------------|----------------------------------------------------------|----------------------------------------|----------------------------------------------------------|----------------------------------------|----------------------------------------------------------|----------------------------------------|----------------------------------------------------------|--------------------------------------------|----------------------------------------------------------|--------------------------------------------|----------------------------------------------------------|--------------------------------------------|----------------------------------------------------------|--------------------------------------------|----------------------------------------------------------|--------------------------------------------|----------------------------------------------------------|--------------------------------------------|----------------------------------------------------------|
| Date            |                  | TVOCs                                  |                                                          | H2S                                    |                                                          | Benzene                                |                                                          | TVOCs                                  |                                                          | H2S                                    |                                                          | Benzene                                |                                                          | TVOCs                                      |                                                          | H2S                                        |                                                          | Benzene                                    |                                                          | TVOCs                                      |                                                          | H2S                                        |                                                          | Benzene                                    |                                                          |
|                 |                  | Average ppb                            | Peak ppb                                                 | Average ppb                            | Peak ppb                                                 | Average<br>ppb                             | Peak ppb                                                 | Average ppb                                | Peak ppb                                                 | Average<br>ppb                             | Peak ppb                                                 |
|                 | Daily Statistics | Values from<br>15-minute<br>intervals. | 1-minute<br>max within<br>each 15<br>minute<br>interval. | Values<br>from 15-<br>minute<br>intervals. | 1-minute<br>max within<br>each 15<br>minute<br>interval. |
| August 12, 2024 | Minimum          | 0.0                                    | 0.0                                                      | 0.0                                    | 0.0                                                      | -                                      | -                                                        | -                                      | -                                                        | -                                      | -                                                        | -                                      | -                                                        | 15.7                                       | 18.0                                                     | 0.0                                        | 0.0                                                      | 0.0                                        | 0.0                                                      | 348.1                                      | 351.0                                                    | 0.0                                        | 0.0                                                      | 0.0                                        | 0.0                                                      |
|                 | Maximum          | 91.6                                   | 96.0                                                     | 0.0                                    | 0.0                                                      | -                                      | -                                                        | -                                      | -                                                        | -                                      | -                                                        | -                                      | -                                                        | 175.2                                      | 181.0                                                    | 0.0                                        | 0.0                                                      | 0.0                                        | 0.0                                                      | 756.3                                      | 1,316.0                                                  | 34.1                                       | 81.0                                                     | 35.5                                       | 38.0                                                     |
|                 | Average          | 18.3                                   | 20.8                                                     | 0.0                                    | 0.0                                                      | -                                      | -                                                        | -                                      | -                                                        | -                                      | -                                                        | -                                      | -                                                        | 88.4                                       | 97.0                                                     | 0.0                                        | 0.0                                                      | 0.0                                        | 0.0                                                      | 476.4                                      | 641.4                                                    | 1.5                                        | 6.9                                                      | 20.6                                       | 21.7                                                     |
| August 13, 2024 | Minimum          | 0.0                                    | 0.0                                                      | 0.0                                    | 0.0                                                      | -                                      | -                                                        |                                        | -                                                        | -                                      | -                                                        | -                                      |                                                          | 52.3                                       | 54.0                                                     | 0.0                                        | 0.0                                                      | 0.0                                        | 0.0                                                      | 362.8                                      | 385.0                                                    | 0.0                                        | 0.0                                                      | 8.5                                        | 16.0                                                     |
|                 | Maximum          | 87.7                                   | 89.0                                                     | 0.0                                    | 0.0                                                      | -                                      | -                                                        | -                                      | -                                                        | -                                      |                                                          | -                                      | -                                                        | 167.5                                      | 184.0                                                    | 0.1                                        | 1.0                                                      | 0.0                                        | 0.0                                                      | 974.9                                      | 1,435.0                                                  | 55.3                                       | 90.0                                                     | 36.0                                       | 38.0                                                     |
|                 | Average          | 12.5                                   | 15.0                                                     | 0.0                                    | 0.0                                                      | -                                      | -                                                        | -                                      | -                                                        | -                                      |                                                          | -                                      | -                                                        | 126.1                                      | 132.0                                                    | 0.0                                        | 0.0                                                      | 0.0                                        | 0.0                                                      | 488.8                                      | 677.9                                                    | 5.4                                        | 17.6                                                     | 23.8                                       | 25.9                                                     |
| August 14, 2024 | Minimum          | 0.0                                    | 0.0                                                      | 0.0                                    | 0.0                                                      |                                        |                                                          |                                        |                                                          |                                        |                                                          |                                        |                                                          | 0.0                                        | 0.0                                                      | 0.0                                        | 0.0                                                      | 0.0                                        | 0.0                                                      | 354.1                                      | 362.0                                                    | 0.0                                        | 0.0                                                      | 10.0                                       | 10.0                                                     |
|                 | Maximum          | 126.5                                  | 128.0                                                    | 0.0                                    | 0.0                                                      |                                        |                                                          |                                        |                                                          |                                        |                                                          |                                        |                                                          | 166.8                                      | 172.0                                                    | 0.0                                        | 0.0                                                      | 0.0                                        | 0.0                                                      | 842.5                                      | 1,901.0                                                  | 16.8                                       | 51.0                                                     | 45.0                                       | 45.0                                                     |
|                 | Average          | 42.7                                   | 44.8                                                     | 0.0                                    | 0.0                                                      |                                        |                                                          |                                        |                                                          |                                        |                                                          |                                        |                                                          | 85.4                                       | 91.1                                                     | 0.0                                        | 0.0                                                      | 0.0                                        | 0.0                                                      | 487.3                                      | 708.7                                                    | 1.8                                        | 9.8                                                      | 25.6                                       | 27.2                                                     |
|                 | , we age         | 72.7                                   | -1-1.0                                                   | 0.0                                    | 0.0                                                      |                                        |                                                          |                                        |                                                          |                                        |                                                          |                                        |                                                          | 05.4                                       | 31.1                                                     | 0.0                                        | 0.0                                                      | 0.0                                        | 0.0                                                      | 407.5                                      | 700.7                                                    | 1.0                                        | 5.0                                                      | 25.0                                       | 27.2                                                     |
| 2024            | Minimum          | 0.0                                    | 0.0                                                      | 0.0                                    | 0.0                                                      | 0.0                                    | 0.0                                                      | -                                      | -                                                        | -                                      | -                                                        | -                                      | -                                                        | 5.0                                        | 7.0                                                      | 0.0                                        | 0.0                                                      | 0.0                                        | 0.0                                                      | 369.1                                      | 388.0                                                    | 0.0                                        | 0.0                                                      | 12.5                                       | 13.0                                                     |
| August 15,      | Maximum          | 160.3                                  | 163.0                                                    | 0.0                                    | 0.0                                                      | 0.0                                    | 0.0                                                      | -                                      | -                                                        | -                                      | -                                                        | -                                      | -                                                        | 168.4                                      | 181.0                                                    | 0.0                                        | 0.0                                                      | 0.0                                        | 0.0                                                      | 770.3                                      | 1,810.0                                                  | 13.5                                       | 40.0                                                     | 33.7                                       | 49.0                                                     |
| Aug             | Average          | 60.7                                   | 63.3                                                     | 0.0                                    | 0.0                                                      | -                                      | -                                                        | -                                      | -                                                        | -                                      | -                                                        | -                                      | -                                                        | 88.6                                       | 95.7                                                     | 0.0                                        | 0.0                                                      | 0.0                                        | 0.0                                                      | 470.6                                      | 617.6                                                    | 1.3                                        | 6.9                                                      | 20.1                                       | 22.4                                                     |
| August 16, 2024 | Minimum          | 0.0                                    | 0.0                                                      | 0.0                                    | 0.0                                                      | 0.0                                    | 0.0                                                      | -                                      | -                                                        | -                                      | -                                                        | -                                      | -                                                        | 23.1                                       | 36.0                                                     | 0.0                                        | 0.0                                                      | -                                          |                                                          | 309.9                                      | 333.0                                                    | 0.0                                        | 0.0                                                      | 17.0                                       | 18.0                                                     |
|                 | Maximum          | 260.8                                  | 293.0                                                    | 0.0                                    | 0.0                                                      | 0.0                                    | 0.0                                                      | -                                      | -                                                        | -                                      | -                                                        | -                                      | -                                                        | 127.9                                      | 138.0                                                    | 0.0                                        | 0.0                                                      | -                                          |                                                          | 744.0                                      | 1,363.0                                                  | 32.9                                       | 80.0                                                     | 37.0                                       | 40.0                                                     |
|                 | Average          | 135.5                                  | 145.5                                                    | 0.0                                    | 0.0                                                      | -                                      | -                                                        | -                                      | -                                                        | -                                      |                                                          |                                        | -                                                        | 77.4                                       | 83.5                                                     | 0.0                                        | 0.0                                                      |                                            |                                                          | 422.6                                      | 599.9                                                    | 2.7                                        | 12.0                                                     | 30.1                                       | 32.1                                                     |
| August 17, 2024 | Minimum          | 0.0                                    | 0.0                                                      | 0.0                                    | 0.0                                                      | 0.0                                    | 0.0                                                      | -                                      | -                                                        |                                        |                                                          |                                        | -                                                        | 30.3                                       | 34.0                                                     | 0.0                                        | 0.0                                                      | 0.0                                        | 0.0                                                      | 334.3                                      | 352.0                                                    | 0.0                                        | 0.0                                                      | 13.5                                       | 14.0                                                     |
|                 | Maximum          | 211.3                                  | 231.0                                                    | 0.0                                    | 0.0                                                      | 0.0                                    | 0.0                                                      | -                                      |                                                          | -                                      |                                                          | -                                      |                                                          | 176.3                                      | 196.0                                                    | 0.0                                        | 0.0                                                      | 0.0                                        | 0.0                                                      | 757.8                                      | 1,326.0                                                  | 42.5                                       | 95.0                                                     | 37.8                                       | 39.0                                                     |
|                 | Average          | 119.6                                  | 127.7                                                    | 0.0                                    | 0.0                                                      | -                                      |                                                          |                                        |                                                          | -                                      |                                                          | -                                      |                                                          | 70.2                                       | 75.7                                                     | 0.0                                        | 0.0                                                      | 0.0                                        | 0.0                                                      | 454.0                                      | 632.2                                                    | 3.8                                        | 14.7                                                     | 30.6                                       | 32.2                                                     |
| August 18, 2024 |                  |                                        |                                                          |                                        |                                                          |                                        |                                                          |                                        |                                                          |                                        |                                                          |                                        |                                                          |                                            |                                                          |                                            |                                                          |                                            |                                                          |                                            |                                                          |                                            |                                                          |                                            |                                                          |
|                 | Minimum          | 0.0                                    | 0.0                                                      | 0.0                                    | 0.0                                                      | 0.0                                    | 0.0                                                      | -                                      | -                                                        | -                                      | -                                                        | -                                      | -                                                        | 42.2                                       | 57.0                                                     | 0.0                                        | 0.0                                                      | 0.0                                        | 0.0                                                      | 316.9                                      | 325.0                                                    | 0.0                                        | 0.0                                                      | 14.0                                       | 14.0                                                     |
|                 | Maximum          | 202.0                                  | 223.0                                                    | 0.0                                    | 0.0                                                      | 0.0                                    | 0.0                                                      | -                                      | -                                                        | -                                      | -                                                        | -                                      | -                                                        | 180.0                                      | 190.0                                                    | 0.0                                        | 0.0                                                      | 0.0                                        | 0.0                                                      | 981.0                                      | 2,080.0                                                  | 34.1                                       | 81.0                                                     | 39.3                                       | 42.0                                                     |
|                 | Average          | 131.6                                  | 139.4                                                    | 0.0                                    | 0.0                                                      | -                                      | -                                                        | -                                      | -                                                        | -                                      | -                                                        | -                                      | -                                                        | 94.2                                       | 102.6                                                    | 0.0                                        | 0.0                                                      | 0.0                                        | 0.0                                                      | 444.2                                      | 672.8                                                    | 2.7                                        | 11.0                                                     | 29.5                                       | 31.7                                                     |

- Notes:
  Data records with a dash indicate no data is available for that interval.
- Calibration readings and data produced during sensor errors are excluded from the report.
- Station 2 shut down on 7/30/2024 due to technical problems and is scheduled for maintenance.
- The CTair monitoring systems at each station are programmed to initiate benzene sampling when a TVOC reading of ≥ 160 ppb is measured. It has been observed that there are occurrences of TVOC readings ≥ 160 ppb where the benzene sampling was not initiated. The affected stations and periods are detailed in the monitoring systems daily reports. The equipment manufacturer is actively working to resolve this issue.
- As discussed with the manufacturer of the H2S sensor, there is high likelihood that the H2S sensor has cross sensitivity with other sulfur compounds. Other sulfur compounds include, but are not limited to, carbonyl sulfide, dimethyl sulfide, dimethyl disulfide, and methyl mercaptan.